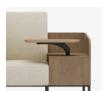

## Sleek, refined, and space-savvy.

Fringe 3.0 has a streamlined silhouette and tailored style. Designed with clean lines, angular details, and straight arms, this series is a perfect solution for spaces with a smaller footprint. Nook models feature tablet arms or cubbies to create additional workspace or storage. All models are sized to fit in Kolo Pods and are the perfect solution for welcoming lobbies, focus areas, and guest spaces, too.

**STATEMENT OF LINE** PLEASE REFERENCE THE PRICE LIST FOR FULL STATEMENT OF LINE.

NOOK WITH CUBBY, RIGHT MID ARM

NOOK WITH CUBBY,

NOOK WITH TABLET, RIGHT MID ARM

NOOK WITH TABLET,

ARMLESS

RIGHT ARM

ARMS

## **DETAILS & OPTIONS** REFERENCE THE PRICE LIST FOR ADDITIONAL OPTIONS.

STANDARD ARM HEIGHT

MID ARM HEIGHT

CUBB)

TABLET

CONTRASTING UPHOLSTERY