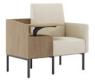

## Sleek, refined, and space-savvy.

Fringe 3.0 has a streamlined silhouette and tailored style. Designed with clean lines, angular details, and straight arms, this series is a perfect solution for spaces with a smaller footprint. Nook models feature tablet arms or cubbies to create additional workspace or storage. All models are sized to fit in Kolo Pods and are the perfect solution for welcoming lobbies, focus areas, and guest spaces, too.

**STATEMENT OF LINE** PLEASE REFERENCE THE PRICE LIST FOR FULL STATEMENT OF LINE.

NOOK WITH CUBBY, RIGHT MID ARM

NOOK WITH CUBBY,

NOOK WITH TABLET, RIGHT MID ARM

NOOK WITH TABLET,

ARMLESS

RIGHT ARM

ARMS