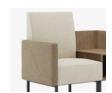

## Sleek, refined, and space-savvy.

Fringe 3.0 has a streamlined silhouette and tailored style. Designed with clean lines, angular details, and straight arms, this series is a perfect solution for spaces with a smaller footprint. Nook models feature tablet arms or cubbies to create additional workspace or storage. All models are sized to fit in Kolo Pods and are the perfect solution for welcoming lobbies, focus areas, and guest spaces, too.

**STATEMENT OF LINE** PLEASE REFERENCE THE PRICE LIST FOR FULL STATEMENT OF LINE.

NOOK WITH CUBBY, RIGHT MID ARM

NOOK WITH CUBBY,

NOOK WITH TABLET, RIGHT MID ARM

NOOK WITH TABLET,

ARMLESS

RIGHT ARM

ARMS

LEFT MID ARM

MID ARMS