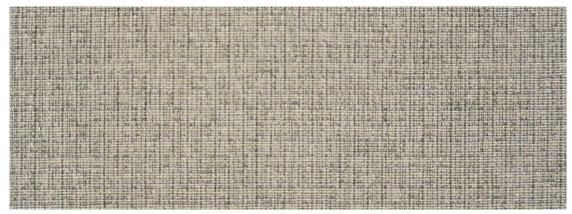

## Compose Grade A

## Compose

| Grade                  | A                                                        |
|------------------------|----------------------------------------------------------|
| Content                | 73.26% PostConsumer Recycled Polyester, 26.74% Polyester |
| Finish, Backing        | None, Acrylic                                            |
| Antimicrobial          | No                                                       |
| Flame Retardants       | None                                                     |
| Repeat                 | 0.063" H, 0.063" V                                       |
| Railroad               | No                                                       |
| Width                  | 66"                                                      |
| Breaking Strength      | 150 lbs. Warp, 111 lbs. Fill                             |
| Colorfastness to Light | Class 4/40 Hours                                         |
| Crocking               | Grade 4 Dry, Grade 3 Wet                                 |
| California TB 117-2013 | Pass                                                     |
| ASTM E84               | Pass                                                     |
| Cleaning Code          | WS                                                       |
| Bleach Disinfectable   | Yes, 1 Bleach: 10 Water                                  |