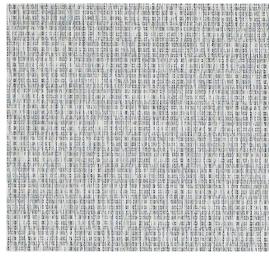

## Compose Grade A

## Vertical Textile



10434 Nickel





10433

## Compose

| Grade                  | A                                                        |
|------------------------|----------------------------------------------------------|
| Content                | 73.26% PostConsumer Recycled Polyester, 26.74% Polyester |
| Finish, Backing        | None, Acrylic                                            |
| Antimicrobial          | No                                                       |
| Flame Retardants       | None                                                     |
| Repeat                 | 0.063" H, 0.063" V                                       |
| Railroad               | No                                                       |
| Width                  | 66"                                                      |
| B