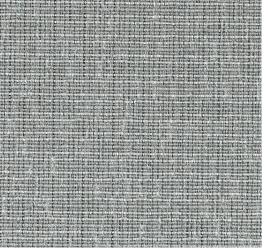

## Compose Grade A

## Vertical Textile



10434 Nickel





10433

## Compose

| Grade                  | A                                                        |
|------------------------|----------------------------------------------------------|
| Content                | 73.26% PostConsumer Recycled Polyester, 26.74% Polyester |
| Finish, Backing        | None, Acrylic                                            |
| Antimicrobial          | No                                                       |
| Flame Retardants       | None                                                     |
| Repeat                 | 0.063" H, 0.063" V                                       |
| Railroad               | No                                                       |
| Width                  | 66"                                                      |
| Bre