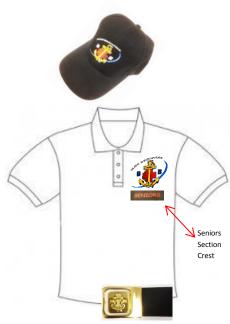

## WHAT IT CONSISTS OF

BB Baseball Cap, BB Navy Polo Shirt, Section Crest Seniors, Navy Trousers, BB Belt, Armband, Company Title x1, Black Socks, and Black Shoes

## WEARING THE SENIORS UNIFORM

BB Baseball Cap- fits snugly on the head by adjusting the velcro BB Navy Polo Shirt – should be clean and tucked into the trousers Section Crest – sewn centrally under the logo along the red stitched line Armband - worn on the right arm. (see badges placement) Company Title – sewn onto the armband. (see badges placement) Trousers Navy – plain with belt loops should be clean and neatly pressed. BB Belt – comes in one size, see your captain to adjust properly Socks – plain black Shoes - black, clean and laces tied neatly. Leather shoes should be polished