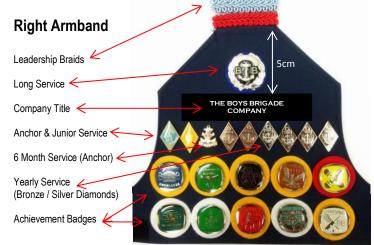

### BADGES PLACEMENT

Socks – plain black

## WEARING THE SENIORS UNIFORM

BB Baseball Cap- fits snugly on the head by adjusting the velcro BB Navy Polo Shirt – should be clean and tucked into the trousers Section Crest – sewn centrally under the logo along the red stitched line Armband - worn on the right arm. (see badges placement) Company Title – sewn onto the armband. (see badges placement) Trousers Navy – plain with belt loops should be clean and neatly pressed. BB Belt – comes in one size, see your captain to adjust properly Socks – plain black Shoes - black, clean and laces tied neatly. Leather shoes should be polished

### WEARING THE SENIORS UNIFORM

**BB Cap**– fits snugly on the head. The metal badge is positioned on the top left side of the cap, 5cm from the front.

**BB Navy Shirt** – should be clean, ironed and tucked into the trousers **Shoulder Titles** – 1 is sewn centrally on the left sleeve, 5cm down from the shoulder seam. The other is sewn onto the armband. (see badges placement) **Battalion Crest** – sewn centrally on the right pocket

Section Crest – sewn centrally on the left pocket

**Shoulder Belt** – worn under the right epaulette, looped under the belt, buckle to the front

Blue Tie – should be clean, ironed Armband - worn on the right arm.