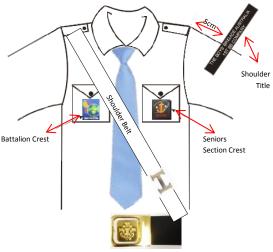

## WHAT IT CONSISTS OF

BB Cap, Cap Badge Metal, BB Navy Shirt, Blue Tie, Battalion Crest, Section Crest, Shoulder Belt, Navy Trousers, Armband, Shoulder Title x2, plain Black Socks, and plain Black Shoes

### WEARING THE SENIORS UNIFORM

**BB Cap**– fits snugly on the head. The metal badge is positioned on the top left side of the cap, 5cm from the front.

**BB Navy Shirt** – should be clean, ironed and tucked into the trousers **Shoulder Titles** – 1 is sewn centrally on the left sleeve, 5cm down from the shoulder seam. The other is sewn onto the armband. (see badges placement) **Battalion Crest** – sewn centrally on the right pocket

Section Crest – sewn centrally on the left pocket

**Shoulder Belt** – worn under the right epaulette, looped under the belt, buckle to the front

Blue Tie – should be clean, ironed Armband - worn on the right arm.

Trousers Navy - plain with belt loops should be clean and neatly pressed

BB Belt - comes in one size, see your captain to adjust properly

Shoes - black, clean and laces tied neatly. Leather shoes should be polished