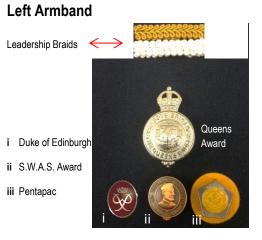

the cap, 5cm from the front.

**BB Navy Shirt** – should be clean, ironed and tucked into the trousers **Shoulder Titles** – 1 is sewn centrally on the left sleeve, 5cm down from the shoulder seam. The other is sewn onto the armband. (see badges placement) **Battalion Crest** – sewn centrally on the right pocket

Section Crest – sewn centrally on the left pocket

**Shoulder Belt** – worn under the right epaulette, looped under the belt, buckle to the front

Blue Tie – should be clean, ironed Armband - worn on the right arm.

Trousers Navy - plain with belt loops should be clean and neatly pressed

BB Belt - comes in one size, see your captain to adjust properly

Shoes - black, clean and laces tied neatly. Leather shoes should be polished

### BADGES PLACEMENT

Socks – plain black