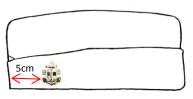

### WEARING THE SENIORS UNIFORM

**BB Cap**– fits snugly on the head. The metal badge is positioned on the top left side of the cap, 5cm from the front.

**BB Navy Shirt** – should be clean, ironed and tucked into the trousers **Shoulder Titles** – 1 is sewn centrally on the left sleeve, 5cm down from the shoulder seam. The other is sewn onto the armband. (see badges placement) **Battalion Crest** – sewn centrally on the right pocket