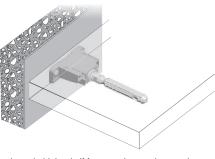

## TRIADE PRO MAXI AND BRACKET

The wall bracket guarantees a more stable fixing to the wall.

It is the responsibility of the customer: to ensure the wall is of a suitable quality to hold the shelf fixing in place and to use the proper hardware fittings according to the construction of the wall. For more specific information, please refer to the WARNINGS section at the end of the catalogue.