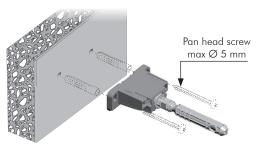

#### **SPECIFICATION**

It is the responsibility of the customer: to ensure the wall is of a suitable quality to hold the shelf fixing in place and to use the proper hardware fittings according to the construction of the wall. For more specific information, please refer to the WARNINGS section at the end of the catalogue.

## TRIADE PRO MAXI AND BRACKET

The wall bracket guarantees a more stable fixing to the wall.

It is the responsibility of the customer: to ensure the wall is of a suitable quality to hold the shelf fixing in place and to use the proper hardware fittings according to the construction of the wall. For more specific information, please refer to the WARNINGS section at the end of the catalogue.