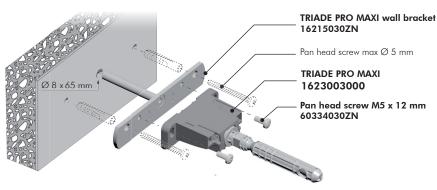

## TRIADE PRO MAXI AND BRACKET

The wall bracket guarantees a more stable fixing to the wall.

It is the responsibility of the customer: to ensure the wall is of a suitable quality to hold the shelf fixing in place and to use the proper hardware fittings according to the construction of the wall. For more specific information, please refer to the WARNINGS section at the end of the catalogue.

## **FIXING ACCESSORY**