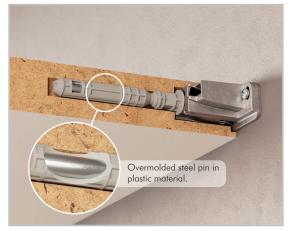

### TRIADE PRO MAXI

40 kg per pair for shelf 400 mm deep

#### **SPECIFICATION**

It is the responsibility of the customer: to ensure the wall is of a suitable quality to hold the shelf fixing in place and to use the proper hardware fittings according to the construction of the wall. For more specific information, please refer to the WARNINGS section at the end of the catalogue.