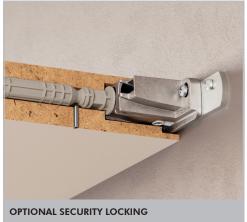

# **OPTIONAL DRILLING FOR SECURITY LOCKING**

## TRIADE PRO MAXI AND BRACKET

The wall bracket guarantees a more stable fixing to the wall.

It is the responsibility of the customer: to ensure the wall is of a suitable quality to hold the shelf fixing in place and to use the proper hardware fittings according to the construction of the wall. For more specific information, please refer to the WARNINGS section at the end of the catalogue.