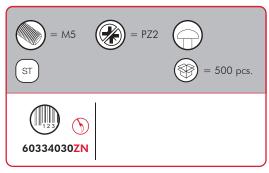

construction of the wall. For more specific information, please refer to the WARNINGS section at the end of the catalogue.















# **OPTIONAL DRILLING FOR SECURITY LOCKING**













## TRIADE PRO MAXI AND BRACKET









The wall bracket guarantees a more stable fixing to the wall.

It is the responsibility of the customer: to ensure the wall is of a suitable quality to hold the shelf fixing in place and to use the proper hardware fittings according to the construction of the wall. For more specific information, please refer to the WARNINGS section at the end of the catalogue.







\* Optional drilling for security locking with M4 grub screw placed underneath in alignment with the cavity. For details refer to Triade Pro Maxi section.







## **FIXING ACCESSORY**