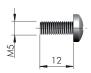

to the construction of the wall. For more specific information, please refer to the WARNINGS section at the end of the catalogue.















# **OPTIONAL DRILLING FOR SECURITY LOCKING**













## TRIADE PRO MAXI AND BRACKET









The wall bracket guarantees a more stable fixing to the wall.

It is the responsibility of the customer: to ensure the wall is of a suitable quality to hold the shelf fixing in place and to use the proper hardware fittings according to the construction of the wall. For more specific information, please refer to the WARNINGS section at the end of the catalogue.







\* Optional drilling for security locking with M4 grub screw placed underneath in alignment with the cavity. For details refer to Triade Pro Maxi section.







## **FIXING ACCESSORY**