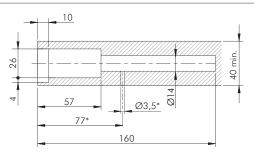

# **OPTIONAL DRILLING FOR SECURITY LOCKING**

\* Optional drilling for security locking with M4 grub screw placed underneath in alignment with the cavity. For details refer to Triade Pro Maxi section.