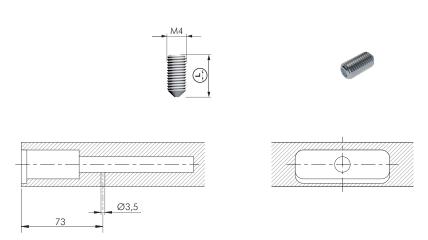

# **OPTIONAL DRILLING FOR SECURITY LOCKING**

\* Optional drilling for security locking with M4 grub screw placed underneath in alignment with the cavity. For details refer to Triade Pro Maxi section.