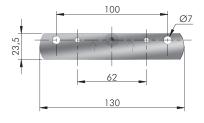

## TRIADE PRO MAXI AND BRACKET

The wall bracket guarantees a more stable fixing to the wall.

It is the responsibility of the customer: to ensure the wall is of a suitable quality to hold the shelf fixing in place and to use the proper hardware fittings according to the construction of the wall. For more specific information, please refer to the WARNINGS section at the end of the catalogue.