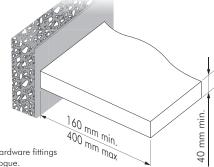

### TRIADE PRO MAXI







40 kg per pair for shelf 400 mm deep



#### **SPECIFICATION**







It is the responsibility of the customer: to ensure the wall is of a suitable quality to hold the shelf fixing in place and to use the proper hardware fittings according to the construction of the wall. For more specific information, please refer to the WARNINGS section at the end of the catalogue.















# **OPTIONAL DRILLING FOR SECURITY LOCKING**













## TRIADE PRO MAXI AND BRACKET









The wall bracket guarantees a more stable fixing to the wall.

It is the responsibility of the customer: to ensure the wall is of a suitable quality to hold the shelf fixing in place and to use the proper hardware fittings according to the construction of the wall. For more specific information, please refer to the WARNINGS section at the end of the catalogue.







\* Optional dri