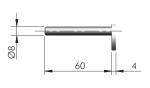

# **OPTIONAL DRILLING FOR SECURITY LOCKING**

\* Optional drilling for security locking with M4 grub screw placed underneath in alignment with the cavity. For details refer to Triade Pro Maxi section.