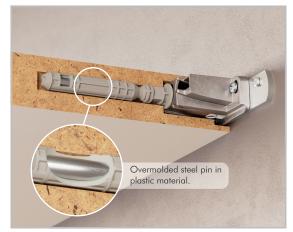

### TRIADE PRO MAXI







40 kg per pair for shelf 400 mm deep



#### **SPECIFICATION**







It is the responsibility of the customer: to ensure the wall is of a suitable quality to hold the shelf fixing in place and to use the proper hardware fittings according to the construction of the wall. For more specific information, please refer to the WARNINGS section at the end of the catalogue.















# **OPTIONAL DRILLING FOR SECURITY LOCKING**













## TRIADE PRO MAXI AND BRACKET









The wall bracket guarantees a more stable fixing to the wall.

It is the responsibility of the customer: to ensure the wall is of a suitable quality to hold the shelf fixing in place and to use the proper hardware fittings according to the construction of the wall. For more specific information, please refer to the WARNINGS section at the end of the catalogue.







\* Optional drilling for security locking with M4 grub screw placed underneath in alignment with the cavity. For details refer to Triade Pro Maxi section.







## **FIXING ACCESSORY**