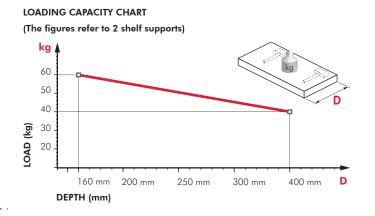

### TRIADE PRO MAXI







40 kg per pair for shelf 400 mm deep



#### **SPECIFICATION**







It is the responsibility of the customer: to ensure the wall is of a suitable quality to hold the shelf fixing in place and to use the proper hardware fittings according to the construction of the wall. For more specific information, please refer to the WARNINGS section at the end of the catalogue.















# **OPTIONAL DRILLING FOR SECURITY LOCKING**













## TRIADE PRO MAXI AND BRACKET









The wall bracket guarantees a more stable fixing to the wall.

It is the responsibility of the customer: to ensure the wall is of a suitable quality to hold the shelf fixing in place and to use the proper hardware fittings according to the construction of the wall. For more specific information, please refer to the WARNINGS section at the end of the catalogue.







\* Optional drilling for security locking with M4 grub screw placed underneath in alignment with the cavity. For details refer to Triade Pro Maxi section.







## **FIXING ACCESSORY**