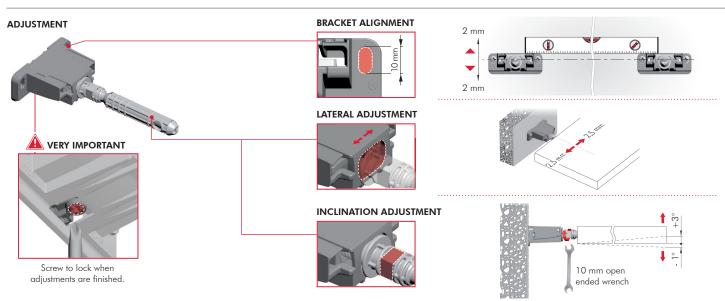

# **OPTIONAL DRILLING FOR SECURITY LOCKING**

\* Optional drilling for security locking with M4 grub screw placed underneath in alignment with the cavity. For details refer to Triade Pro Maxi section.