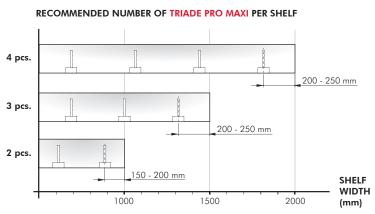

### TRIADE PRO MAXI







40 kg per pair for shelf 400 mm deep



#### **SPECIFICATION**







It is the responsibility of the customer: to ensure the wall is of a suitable quality to hold the shelf fixing in place and to use the proper hardware fittings according to the construction of the wall. For more specific information, please refer to the WARNINGS section at the end of the catalogue.















# **OPTIONAL DRILLING FOR SECURITY LOCKING**













## TRIADE PRO MAXI AND BRACKET









The wall bracket guarantees a more stable fixing to the wall.

It is the responsibility of the customer: to ensure the wall is of a suitable quality to hold the shelf fixing in place and to use the proper hardware fittings according to the construction of the wall. For more specific information, please refer to the WARNINGS section at the end of the catalogue.







\* Optional drilling for security locking with M4 grub screw placed underneath in alignment with the cavity. For details refer to Triade Pro Maxi section.







## **FIXING ACCESSORY**