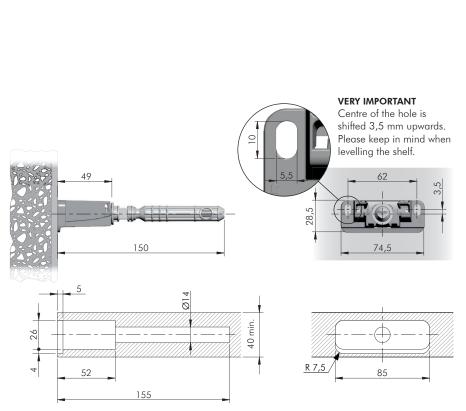

# **OPTIONAL DRILLING FOR SECURITY LOCKING**

\* Optional drilling for security locking with M4 grub screw placed underneath in alignment with the cavity. For details refer to Triade Pro Maxi section.