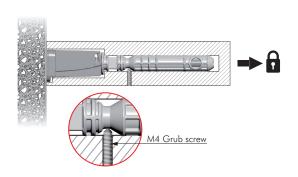

# **OPTIONAL DRILLING FOR SECURITY LOCKING**

\* Optional drilling for security locking with M4 grub screw placed underneath in alignment with the cavity. For details refer to Triade Pro Maxi section.