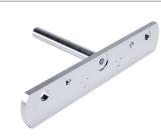

IFICATION**







It is the responsibility of the customer: to ensure the wall is of a suitable quality to hold the shelf fixing in place and to use the proper hardware fittings according to the construction of the wall. For more specific information, please refer to the WARNINGS section at the end of the catalogue.















# **OPTIONAL DRILLING FOR SECURITY LOCKING**













## TRIADE PRO MAXI AND BRACKET









The wall bracket guarantees a more stable fixing to the wall.

It is the responsibility of the customer: to ensure the wall is of a suitable quality to hold the shelf fixing in place and to use the proper hardware fittings according to the construction of the wall. For more specific information, please refer to the WARNINGS section at the end of the catalogue.







\* Optional drilling for security locking with M4 grub screw placed underneath in alignment with the cavity. For details refer to Triade Pro Maxi section.







## **FIXING ACCESSORY**