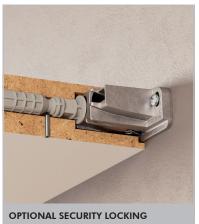

# **OPTIONAL DRILLING FOR SECURITY LOCKING**

\* Optional drilling for security locking with M4 grub screw placed underneath in alignment with the cavity. For details refer to Triade Pro Maxi section.