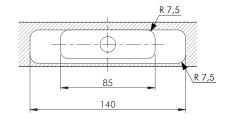

ECIFICATION**







It is the responsibility of the customer: to ensure the wall is of a suitable quality to hold the shelf fixing in place and to use the proper hardware fittings according to the construction of the wall. For more specific information, please refer to the WARNINGS section at the end of the catalogue.















# **OPTIONAL DRILLING FOR SECURITY LOCKING**













## TRIADE PRO MAXI AND BRACKET









The wall bracket guarantees a more stable fixing to the wall.

It is the responsibility of the customer: to ensure the wall is of a suitable quality to hold the shelf fixing in place and to use the proper hardware fittings according to the construction of the wall. For more specific information, please refer to the WARNINGS section at the end of the catalogue.







\* Optional drilling for security locking with M4 grub screw placed underneath in alignment with the cavity. For details refer to Triade Pro Maxi section.







## **FIXING ACCESSORY**