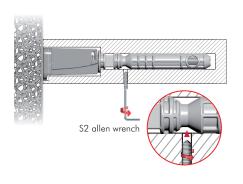

## TRIADE PRO MAXI AND BRACKET

The wall bracket guarantees a more stable fixing to the wall.

It is the responsibility of the customer: to ensure the wall is of a suitable quality to hold the shelf fixing in place and to use the proper hardware fittings according to the construction of the wall. For more specific information, please refer to the WARNINGS section at the end of the catalogue.