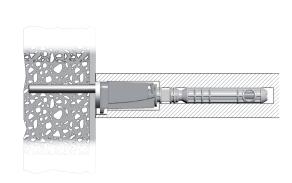

## TRIADE PRO MAXI AND BRACKET

The wall bracket guarantees a more stable fixing to the wall.

It is the responsibility of the customer: to ensure the wall is of a suitable quality to hold the shelf fixing in place and to use the proper hardware fittings according to the construction of the wall. For more specific information, please refer to the WARNINGS section at the end of the catalogue.

#### **SPECIFICATION**

It is the responsibility of the customer: to ensure the wall is of a suitable quality to hold the shelf fixing in place and to use the proper hardware fittings according to the construction of the wall. For more specific information, please refer to the WARNINGS section at the end of the catalogue.