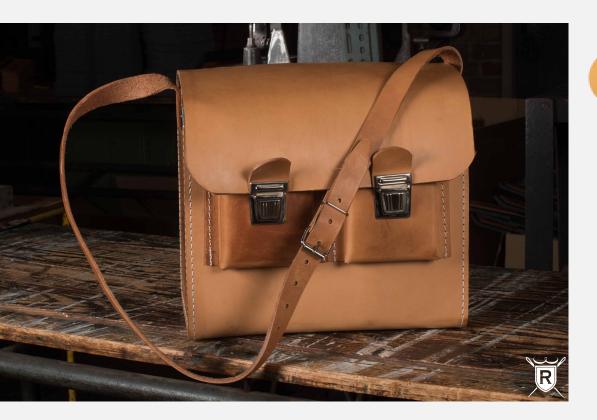

## **ANETO BRIEFCASE RADERMECKER®**

Available tint

Natural

Like all our briefcases, this one is composed of a large piece of leather ensuring the watertightness and the robustness of the whole. The upper corners are reinforced with steel to ensure a long service life. The 3 bellows and 2 front pockets make storage easy. An adjustable strap allows the bag to be carried over the shoulder.

Use and time will bring to this bag its character and its patina. Briefcase made from natural leather hand-fed with riveted finish.

Composition : Vegetable full grain leather Savica from RADERMECKER® Tannery

Dimensions : 300x190x270mm