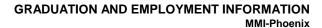

| Program                           | Credential | Reporting Period | Students<br>Avail for<br>Grad | Total Grads | Completion<br>Percentage | Students<br>Available for<br>Employment | Total<br>Employed | Employment<br>Percentage |
|-----------------------------------|------------|------------------|-------------------------------|-------------|--------------------------|-----------------------------------------|-------------------|--------------------------|
| Motorcycle Technician Training I  | Diploma    | 01/21 - 12/21    | 500                           | 315         | 63%                      | 298                                     | 223               | 75%                      |
| Motorcycle Technician Training II | Diploma    | 10/20 - 09/21    | 1                             | 1           | 100%                     | 1                                       | 0                 | 0%                       |
| TOTAL OVERALL PERFORMANCE         |            |                  | 501                           | 316         | 63%                      | 299                                     | 223               | 75%                      |

This data is based on a reporting date of July 1, 2023.

The reporting periods for the programs are based on allowing students entering the program 150% of the total program length to complete plus at least three months additional time to find employment.