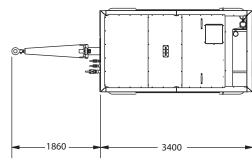

## Portable Air Compressor

| Model                                           | XP825 / HP750             |
|-------------------------------------------------|---------------------------|
| Compressor                                      |                           |
| Free air delivery - m³ / min (cfm)              | 23.4 (825) / 21.2 (750)   |
| Rated Operating Pressure - bar (psi)            | 8.6 (125) / 10.3 (150)    |
| Safety valve setting - psi                      | 13.8 (200)                |
| Cooling                                         | Oil                       |
| Oil capacity - litres                           | 64                        |
| Maximum discharge temperature - °C              | 120                       |
| Engine                                          |                           |
| Make                                            | Cummins                   |
| Model                                           | QSB6.7                    |
| No of cylinders                                 | 6                         |
| Full load speed (idle speed) - rpm              | 2175 (1300) / 2000 (1300) |
| Power - HP                                      | 194 (260) / 201 (270)     |
| Electrical - volts                              | 24                        |
| Cooling                                         | Water                     |
| Fuel tank capacity - litres (gallons)           | 462 (122)                 |
| Air outlets BSPT (British Standard Pipe Thread) | 1 X 2", 3 X 1¼ "          |
| Tyres                                           |                           |
| Tyre size                                       | 7.50 X 16                 |
| Number of wheels                                | 4                         |
| Dimensions (With running gear)                  |                           |
| Overall length with towbar down - mm            | 5260                      |
| Overall length with towbar up - mm              | 3920                      |
| Overall width - mm                              | 1950                      |
| Height - mm                                     | 2320                      |
| Ground clearance - mm                           | 650                       |
| Shipping weight - kg                            | 3900                      |
| Operating weight - kg                           | 4085                      |
| Dimensions (On shipping support)                |                           |
| Overall length - mm                             | 3400                      |
| Width - mm                                      | 1950                      |
| Height - mm                                     | 1925                      |
| Shipping weight - kg                            | 3350                      |
| Operating weight - kg                           | 3745                      |
|                                                 |                           |