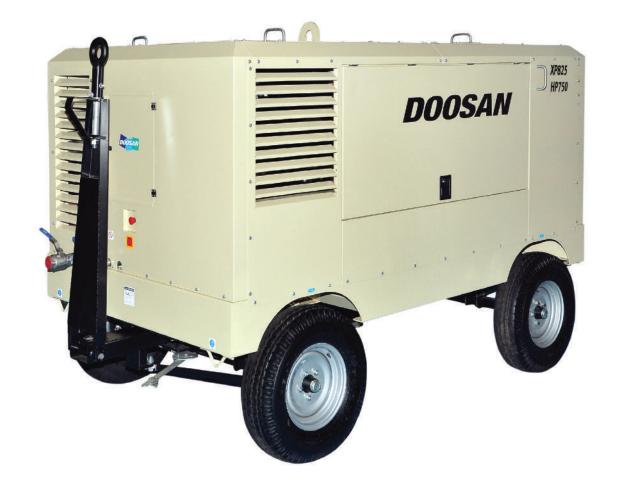

## XP825 / HP750

## Portable Air Compressor

| Model                                           | XP825 / HP750             |
|-------------------------------------------------|---------------------------|
| Compressor                                      |                           |
| Free air delivery - m³ / min (cfm)              | 23.4 (825) / 21.2 (750)   |
| Rated Operating Pressure - bar (psi)            | 8.6 (125) / 10.3 (150)    |
| Safety valve setting - psi                      | 13.8 (200)                |
| Cooling                                         | Oil                       |
| Oil capacity - litres                           | 64                        |
| Maximum discharge temperature - °C              | 120                       |
| Engine                                          |                           |
| Make                                            | Cummins                   |
| Model                                           | QSB6.7                    |
| No of cylinders                                 | 6                         |
| Full load speed (idle speed) - rpm              | 2175 (1300) / 2000 (1300) |
| Power - HP                                      | 194 (260) / 201 (270)     |
| Electrical - volts                              | 24                        |
| Cooling                                         | Water                     |
| Fuel tank capacity - litres (gallons)           | 462 (122)                 |
| Air outlets BSPT (British Standard Pipe Thread) | 1 X 2", 3 X 1¼ "          |
| Tyres                                           |                           |
| Tyre size                                       | 7.50 X 16                 |
| Number of wheels                                | 4                         |
| Dimensions (With running gear)                  |                           |
| Overall length with towbar down - mm            | 5260                      |
| Overall length with towbar up - mm              | 3920                      |
| Overall width - mm                              | 1950                      |
| Height - mm                                     | 2320                      |
| Ground clearance - mm                           | 650                       |
| Shipping weight - kg                            | 3900                      |
| Operating weight - kg                           | 4085                      |
| Dimensions (On shipping support)                |                           |
| Overall length - mm                             | 3400                      |
| Width - mm                                      | 1950                      |
| Height - mm                                     | 1925                      |
| Shipping weight - kg                            | 3350                      |
| Operating weight - kg                           | 3745                      |
|                                                 |                           |