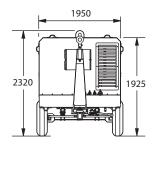

## Portable Air Compressor

| Model                                           | XP825 / HP750             |
|-------------------------------------------------|---------------------------|
| Compressor                                      |                           |
| Free air delivery - m³ / min (cfm)              | 23.4 (825) / 21.2 (750)   |
| Rated Operating Pressure - bar (psi)            | 8.6 (125) / 10.3 (150)    |
| Safety valve setting - psi                      | 13.8 (200)                |
| Cooling                                         | Oil                       |
| Oil capacity - litres                           | 64                        |
| Maximum discharge temperature - °C              | 120                       |
| Engine                                          |                           |
| Make                                            | Cummins                   |
| Model                                           | QSB6.7                    |
| No of cylinders                                 | 6                         |
| Full load speed (idle speed) - rpm              | 2175 (1300) / 2000 (1300) |
| Power - HP                                      | 194 (260) / 201 (270)     |
| Electrical - volts                              | 24                        |
| Cooling                                         | Water                     |
| Fuel tank capacity - litres (gallons)           | 462 (122)                 |
| Air outlets BSPT (British Standard Pipe Thread) | 1 X 2", 3 X 1¼ "          |
| Tyres                                           |                           |
| Tyre size                                       | 7.50 X 16                 |
| Number of wheels                                | 4                         |
| Dimensions (With running gear)                  |                           |
| Overall length with towbar down - mm            | 5260                      |
| Overall length with towbar up - mm              | 3920                      |
| Overall width - mm                              | 1950                      |
| Height - mm                                     | 2320                      |
| Ground clearance - mm                           | 650                       |
| Shipping weight - kg                            | 3900                      |
| Operating weight - kg                           | 4085                      |
| Dimensions (On shipping support)                |                           |
| Overall length - mm                             | 3400                      |
| Width - mm                                      | 1950                      |
| Height - mm                                     | 1925                      |
| Shipping weight - kg                            | 3350                      |
| Operating weight - kg                           | 3745                      |
|                                                 |                           |