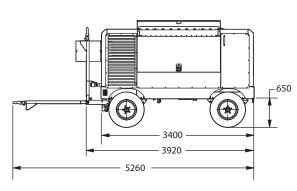

## Portable Air Compressor

| Model                                           | XP825 / HP750             |
|-------------------------------------------------|---------------------------|
| Compressor                                      |                           |
| Free air delivery - m³ / min (cfm)              | 23.4 (825) / 21.2 (750)   |
| Rated Operating Pressure - bar (psi)            | 8.6 (125) / 10.3 (150)    |
| Safety valve setting - psi                      | 13.8 (200)                |
| Cooling                                         | Oil                       |
| Oil capacity - litres                           | 64                        |
| Maximum discharge temperature - °C              | 120                       |
| Engine                                          |                           |
| Make                                            | Cummins                   |
| Model                                           | QSB6.7                    |
| No of cylinders                                 | 6                         |
| Full load speed (idle speed) - rpm              | 2175 (1300) / 2000 (1300) |
| Power - HP                                      | 194 (260) / 201 (270)     |
| Electrical - volts                              | 24                        |
| Cooling                                         | Water                     |
| Fuel tank capacity - litres (gallons)           | 462 (122)                 |
| Air outlets BSPT (British Standard Pipe Thread) | 1 X 2", 3 X 1¼ "          |
| Tyres                                           |                           |
| Tyre size                                       | 7.50 X 16                 |
| Number of wheels                                | 4                         |
| Dimensions (With running gear)                  |                           |
| Overall length with towbar down - mm            | 5260                      |
| Overall length with towbar up - mm              | 3920                      |
| Overall width - mm                              | 1950                      |
| Height - mm                                     | 2320                      |
| Ground clearance - mm                           | 650                       |
| Shipping weight - kg                            | 3900                      |
| Operating weight - kg                           | 4085                      |
| Dimensions (On shipping support)                |                           |
| Overall length - mm                             | 3400                      |
| Width - mm                                      | 1950                      |
| Height - mm                                     | 1925                      |
| Shipping weight - kg                            | 3350                      |
| Operating weight - kg                           | 3745                      |
|                                                 |                           |