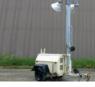

## Doosan Portable Light Tower

Experience Doosan Portable Power and our industry-leading support and service. Whatever the job, we have the solution. From our comprehensive range of reliable light towers.

#### Features :

- Designed for dusty applications.
- Compact, ensures maximization in transport.
- Dual engine option for 4000 watts range.
- Towers can be raised and lowered within 60 seconds.
- Self locking winches to ensure operator safety.
- Opticals and towers can be rotated by 360 deg.
- Opticals are with aluminium luminaries and provided with drain hole for glare free light.
- Flicker free metal halide lamps covers 7.5 acres.
- Curly cord cable, opens and retracts based on tower operation.
- Brushless maintenance free alternators.
- Power In and out option available.
- Suitably sized fuel tank to ensure longer running hours.
- Plastic fuel tank ensure no corrosion and leakage.
- Maximum towing speed of 40km/hr.
- Fork lift option for movement.