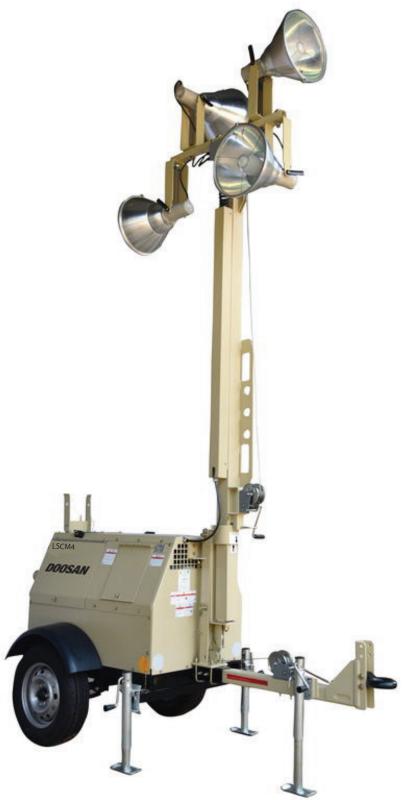

#### Features :

- Designed for dusty applications.
- Compact, ensures maximization in transport.
- Dual engine option for 4000 watts range.
- Towers can be raised and lowered within 60 seconds.
- Self locking winches to ensure operator safety.
- Opticals and towers can be rotated by 360 deg.
- Opticals are with aluminium luminaries and provided with drain hole for glare free light.
- Flicker free metal halide lamps covers 7.5 acres.
- Curly cord cable, opens and retracts based on tower operation.
- Brushless maintenance free alternators.
- Power In and out option available.
- Suitably sized fuel tank to ensure longer running hours.
- Plastic fuel tank ensure no corrosion and leakage.
- Maximum towing speed of 40km/hr.
- Fork lift option for movement.

#### **Specifications:**

| Model                       | LSCM4                |
|-----------------------------|----------------------|
| LUMINAIRES & TOWER          |                      |
| Luminaries (Total Wattage)  | 4000 W               |
| No. of Lamps                | 4 nos, 1000 W each   |
| Type of Lamp                | Metal Halide         |
| Type of Optical             | Dome                 |
| Mast Height (meters)        | 9                    |
| Protection Type             | IP65                 |
| ENGINE                      |                      |
| Make                        | Mitsubishi           |
| Engine Model                | L3E                  |
| Rating                      | 8.4 HP @ 1500 RPM    |
| ALTERNATOR                  |                      |
| Alternator Make             | NSM                  |
| Alternator Model            | K132B                |
| Alternator Type             | Single Phase, 4 Pole |
| Insulation                  | H class              |
| Frequency                   | 50Hz                 |
| FUEL TANK & RUNNING HOURS   |                      |
| Fuel Tank Capacity (Liters) | 102                  |
| Continuous Running Hours    | 66                   |
| DIMENSIONS & WEIGHT         |                      |
| Length (mm)                 | 4430                 |
| Width (mm)                  | 1400                 |
| Height (mm)                 | 1730                 |
| Overall Weight (Kgs)        | 702                  |