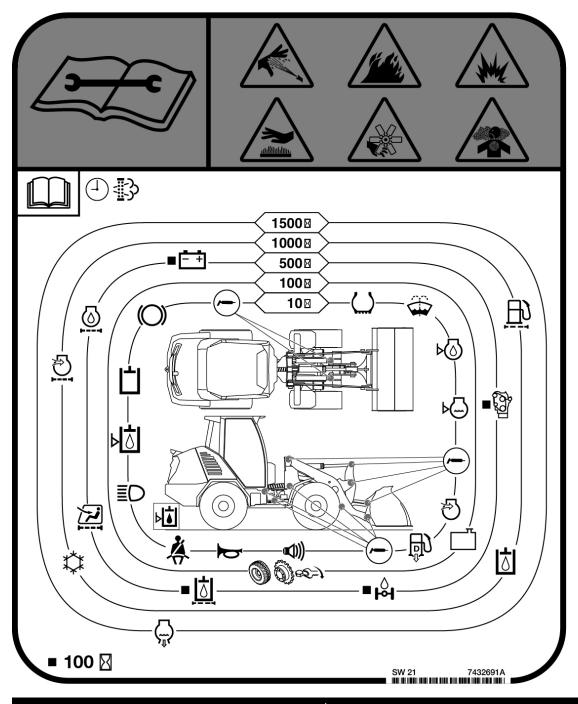

Explanation of the service intervals:

10: Every 10 hours or daily (before starting the machine).

- 100: Every 100 hours.
- 500: Every 500 hours or every 12 months, whichever comes first.
- **1000:** Every 1000 hours or every 12 months, whichever comes first.
- **1500:** Every 1500 hours or every 24 months, whichever comes first.

|                           |                  |            | Service Schedule                                                                                                                                                                                                                   |        |                  |     |      |      |
|---------------------------|------------------|------------|------------------------------------------------------------------------------------------------------------------------------------------------------------------------------------------------------------------------------------|--------|------------------|-----|------|------|
| 0                         | Check con        | dition / p | roper operation. Adjust or replace as needed.                                                                                                                                                                                      | V      | Refill as needed |     |      |      |
| D                         | Check the        | display.   | Service only when required.                                                                                                                                                                                                        | С      | Clean            |     |      |      |
| W                         | Drain water      |            |                                                                                                                                                                                                                                    | R      | Repla            | ace |      |      |
| F                         | First time only. |            | G                                                                                                                                                                                                                                  | Grease |                  |     |      |      |
|                           |                  |            | Service Interval (hours)                                                                                                                                                                                                           |        |                  |     |      |      |
| Item                      |                  |            | Service Required                                                                                                                                                                                                                   | 10     | 100              | 500 | 1000 | 1500 |
| Tires                     |                  | $\bigcirc$ | Check tire condition and pressure. (See Page 125)                                                                                                                                                                                  | 0      |                  |     |      |      |
| Window<br>Washer Fluid    |                  |            | (See Page 43)                                                                                                                                                                                                                      | V      |                  |     |      |      |
| Engin<br>Filter           | e Oil and        |            | <ul> <li>(See Page 103)</li> <li>Engine Oil Filter (7343102)</li> <li>Engine Oil: <ul> <li>Bobcat Ultra Engine Power SAE 10W/30 CK-4 (7354875)</li> <li>Bobcat Ultra Engine Power SAE 15W/40 CK-4 (7354881)</li> </ul> </li> </ul> | v      |                  | R   |      |      |
| Engine Coolant            |                  |            | (See Page 106)<br>• Engine Coolant (6983128)                                                                                                                                                                                       | V      |                  |     |      | R    |
| Greas                     | se Fittings      | /          | (See Page 129)                                                                                                                                                                                                                     | G      |                  |     |      |      |
| Engin<br>Syste<br>Filters | em and Air       |            | <ul> <li>(See Page 97)</li> <li>Inner Air Filter (7412641)</li> <li>Outer Air Filter (7412642)</li> </ul>                                                                                                                          | DO     |                  |     | R    |      |

|                                  |                                                                  | Service Schedule                                                                                                     |    |         |          |            |      |  |
|----------------------------------|------------------------------------------------------------------|----------------------------------------------------------------------------------------------------------------------|----|---------|----------|------------|------|--|
| 0 0                              | Check condition / proper operation. Adjust or replace as needed. |                                                                                                                      |    | Refill  | as nee   | ded        |      |  |
| DC                               | Check the display. Service only when required.                   |                                                                                                                      |    | Clear   | ו        |            |      |  |
| WD                               | Drain water                                                      |                                                                                                                      |    | Repla   | ace      |            |      |  |
| F F                              | First time only.                                                 |                                                                                                                      |    | Grea    | se       |            |      |  |
|                                  |                                                                  |                                                                                                                      |    | Service | val (hou | al (hours) |      |  |
| ltem                             |                                                                  | Service Required                                                                                                     | 10 | 100     | 500      | 1000       | 1500 |  |
| Fuel Filt                        | ter<br>D                                                         | (See Page 98)<br>• Main Fuel Filter (7336334)                                                                        | DW |         |          | R          |      |  |
|                                  | Ē                                                                | <ul> <li>(See Page 98)</li> <li>Fuel Pre-Filter (7348032)</li> <li>Fuel Tank Vent Filter (7340277)</li> </ul>        |    |         |          | R          |      |  |
| Back-Up Alarm<br>/ Front Horn    |                                                                  | Check for proper function. (See Page 40) and (See Page 95)                                                           | 0  |         |          |            |      |  |
| Seat Be                          | elt                                                              | Check condition. (See Page 91)                                                                                       | ос |         |          |            |      |  |
| Indicato<br>Lights               | ors and                                                          | Check for proper function. (See Page 40)                                                                             | 0  |         |          |            |      |  |
| Hydrauli<br>Hydrosta<br>Fluid an | tatic 1                                                          | (See Page 118)<br>• Hydraulic Filter (7425242)                                                                       |    | FR      | R        |            |      |  |
|                                  | <u> </u>  <br>                                                   | (See Page 118)<br>• Hydraulic Fluid (6903117)                                                                        | V  |         |          | R          |      |  |
|                                  | 0                                                                | <ul><li>(See Page 118)</li><li>Hydraulic Tank Breather (7340277)</li></ul>                                           |    |         |          | R          |      |  |
| Hydrauli<br>Hoses a<br>Tubeline  | and                                                              | Check hydraulic hoses and tubelines for leaks. Contact your Bobcat dealer to replace any damaged hoses or tubelines. | 0  |         |          |            |      |  |
| Parking<br>Service               | Brake /<br>Brake                                                 | Check For Proper Function. (See Page 47) and (See Page 41)                                                           | 0  |         |          |            |      |  |

| Service Schedule                                                |                                                                  |                                                                                                                                                                |    |                          |        |      |      |  |
|-----------------------------------------------------------------|------------------------------------------------------------------|----------------------------------------------------------------------------------------------------------------------------------------------------------------|----|--------------------------|--------|------|------|--|
| 0                                                               | Check condition / proper operation. Adjust or replace as needed. |                                                                                                                                                                |    | Refill                   | as nee | ded  |      |  |
| D                                                               | Check the display. Service only when required.                   |                                                                                                                                                                |    | Clean                    |        |      |      |  |
| W                                                               | Drain water                                                      | Drain water                                                                                                                                                    |    |                          | ace    |      |      |  |
| F                                                               | First time only.                                                 |                                                                                                                                                                |    | Greas                    | se     |      |      |  |
|                                                                 |                                                                  |                                                                                                                                                                | 5  | Service Interval (hours) |        |      |      |  |
| Item                                                            |                                                                  | Service Required                                                                                                                                               | 10 | 100                      | 500    | 1000 | 1500 |  |
| Safety Signs, Treads<br>And Mirrors                             |                                                                  | (See Page 18)                                                                                                                                                  | 0  |                          |        |      |      |  |
| Engine Cooling<br>System                                        |                                                                  | (See Page 106)                                                                                                                                                 |    | С                        |        |      |      |  |
| Wheel Nut<br>Torque                                             |                                                                  | (See Page 125)                                                                                                                                                 |    | 0                        |        |      |      |  |
| Front                                                           | and Rear Wipers                                                  | Check for proper function. (See Page 43)                                                                                                                       |    | 0                        |        |      |      |  |
| Pedals / Steering Wheel<br>/ Joystick                           |                                                                  | Check for proper function. (See Page 33)                                                                                                                       |    | 0                        |        |      |      |  |
| Alternator and<br>Air-<br>Conditioning<br>Belt (If<br>Equipped) |                                                                  | <ul> <li>Check condition and tension. (See Page 127) and (See Page 126)</li> <li>Alternator Belt (7339263)</li> <li>Air-Conditioning Belt (7178328)</li> </ul> |    | FO                       | 0      |      |      |  |
| Plane<br>Carrie                                                 | ential /                                                         | (See Page 121)<br>• Axle Oil (6687120)                                                                                                                         |    | FR                       | R      |      |      |  |
| Axle I                                                          | Hardware                                                         | Tighten axle bolts to 500 N•m (368.8 ft-lb).                                                                                                                   |    | FO                       |        |      |      |  |
| Cab A                                                           | Air Filters                                                      | <ul> <li>(See Page 96) and</li> <li>Cab Fresh Air Filter (7428022)</li> <li>Recirculation Filter (7428021)</li> </ul>                                          |    |                          | OC     |      |      |  |
| Cable                                                           | ry and<br>ectors -+                                              | Check voltage. Check terminals for good contact and presence of protective grease. (See Page 113)<br>• Battery (7288629)                                       |    | FO                       | 0      |      |      |  |
| Air                                                             | er Coil and<br>itioning<br>prator                                | Contact your Bobcat dealer.                                                                                                                                    |    |                          |        | С    |      |  |