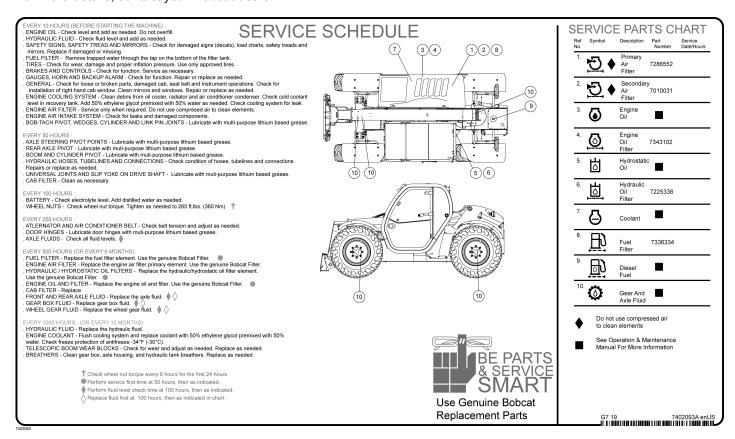

### Service Schedule

Explanation of the service intervals:

- **10:** Every 10 hours or daily (before starting the machine).
- **50:** Every 50 hours.
- 100: Every 100 hours.
- **250:** Every 250 hours.
- 500: Every 500 hours or every 12 months, whichever comes first.
- 1000: Every 1000 hours or every 12 months, whichever comes first.
- 2000: Every 2000 hours or every 24 months, whichever comes first.
- 3000: Every 3000 hours or every 36 months, whichever comes first.

|                 | Service Schedule          |                                                                                                                                                                                                                                                                                                                                                                      |    |        |        |         |          |         |      |      |  |  |  |
|-----------------|---------------------------|----------------------------------------------------------------------------------------------------------------------------------------------------------------------------------------------------------------------------------------------------------------------------------------------------------------------------------------------------------------------|----|--------|--------|---------|----------|---------|------|------|--|--|--|
| 0               | Check conditional needed. | n / proper operation. Adjust or replace                                                                                                                                                                                                                                                                                                                              | V  | Refill | as nee | ded     |          |         |      |      |  |  |  |
| D               | Check the disp            | Check the display. Service only when required.                                                                                                                                                                                                                                                                                                                       |    |        | 1      |         |          |         |      |      |  |  |  |
| W               | Drain water               | Drain water                                                                                                                                                                                                                                                                                                                                                          |    |        |        | Replace |          |         |      |      |  |  |  |
| F               | First time only.          |                                                                                                                                                                                                                                                                                                                                                                      | G  | Greas  | se     |         |          |         |      |      |  |  |  |
|                 |                           |                                                                                                                                                                                                                                                                                                                                                                      |    |        | Ser    | vice In | terval ( | (hours) |      |      |  |  |  |
| Item            |                           | Service Required                                                                                                                                                                                                                                                                                                                                                     | 10 | 50     | 100    | 250     | 500      | 1000    | 2000 | 3000 |  |  |  |
| Tires           |                           | Condition and pressure. Use only approved tires. (See Tire Maintenance on Page 140)                                                                                                                                                                                                                                                                                  | 0  |        |        |         |          |         |      |      |  |  |  |
| Engi            | ne Oil<br><b>⊳</b>        | (See Engine Lubrication System on Page 115)  • Engine Oil:  ▷ 7023080 - SAE 15W-40 - qt  ▷ 7023081 - SAE 15W-40 - U.  S. gal  ▷ 7023082 - SAE 15W-40 - 2.5  U.S. gal  ▷ 7023076 - SAE 10W-30 - qt  ▷ 7023077 - SAE 10W-30 - U.  S. gal  ▷ 7023078 - SAE 10W-30 - 2.5  U.S. gal  ▷ 6989147 - Synthetic SAE 5W-  40 - qt  ▷ 6989148 - Synthetic SAE 5W-  40 - U.S. gal | V  |        |        |         | R        |         |      |      |  |  |  |
| Engii<br>Filter | ne Oil                    | (See Engine Lubrication System on Page 115) • Engine Oil Filter (7343102)                                                                                                                                                                                                                                                                                            |    |        |        |         | R        |         |      |      |  |  |  |