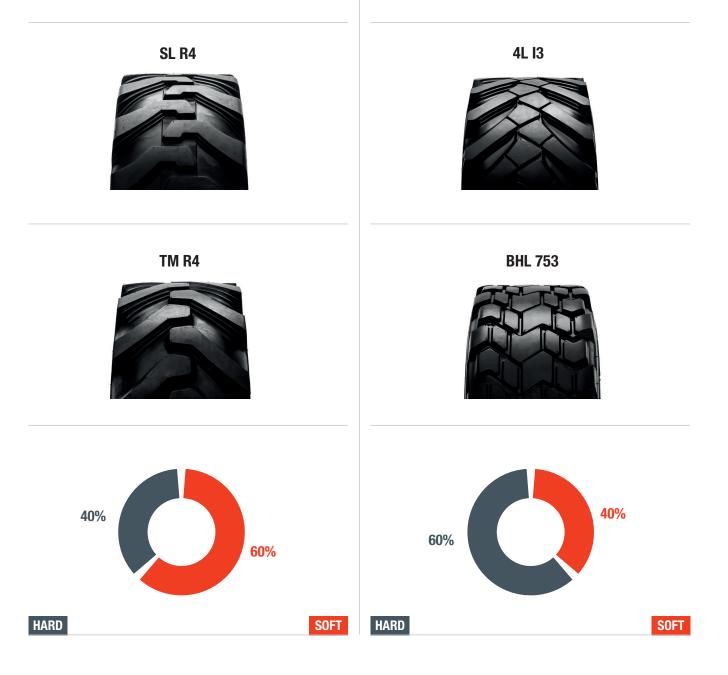

## **MIXED SOFT TERRAIN**

SL R4 & TM R4 PATTERNS

## **MIXED HARD TERRAIN**

4L I3 & BHL 753 PATTERNS