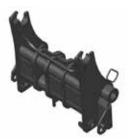

Quick-Tach System (QT)

Manitou Carriage System (MT)

Bucket Grapple with welded teeth

Bucket Grapple with forged teeth