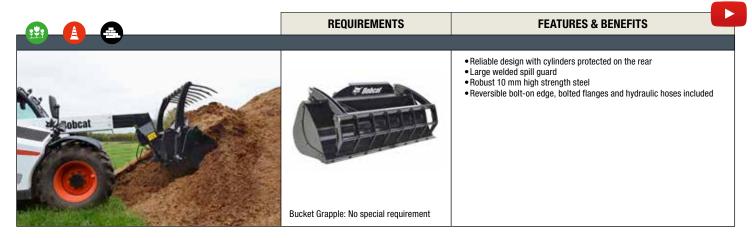

Quick-Tach System (QT)

Manitou Carriage System (MT)

Bucket Grapple with welded teeth

Bucket Grapple with forged teeth