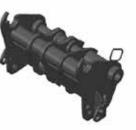

## **BUCKET, GRAPPLE**

**Description:** You can use this durable grapple to move hard-to-handle agricultural materials. The hydraulically-controlled grapple is also easy to operate, fast and close strong. Available with bolt-on forged teeth (easy to replace and suitable for silage) or with oxycut welded teeth (more durable). Side flanges are bolted and so can be removed easily.

Quick-Tach System (QT)

Manitou Carriage System (MT)

Bucket Grapple with welded teeth

Bucket Grapple with forged teeth