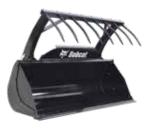

## **BUCKET, GRAPPLE**

**Description:** You can use this durable grapple to move hard-to-handle agricultural materials. The hydraulically-controlled grapple is also easy to operate, fast and close strong. Available with bolt-on forged teeth (easy to replace and suitable for silage) or with oxycut welded teeth (more durable). Side flanges are bolted and so can be removed easily.

Quick-Tach System (QT)

Manitou Carriage System (MT)

Bucket Grapple with welded teeth

Bucket Grapple with forged teeth