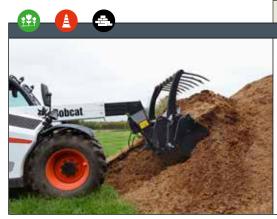

Bucket Grapple: No special requirement

Description: You can use this durable grapple to move hard-to-handle agricultural materials. The hydraulically-controlled grapple is also easy to operate, fast and close strong. Available with bolt-on forged teeth (easy to replace and suitable for silage) or with oxycut welded teeth (more durable). Side flanges are bolted and so can be removed easily.