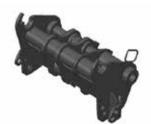

Manitou Carriage System (MT)

Bucket Grapple with welded teeth

Bucket Grapple with forged teeth