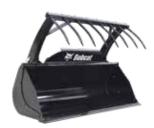

## **FEATURES & BENEFITS**

- Reliable design with cylinders protected on the rear

- Large welded spill guard
  Robust 10 mm high strength steel
  Reversible bolt-on edge, bolted flanges and hydraulic hoses included

Bucket Grapple: No special requirement

Description: You can use this durable grapple to move hard-to-handle agricultural materials. The hydraulically-controlled grapple is also easy to operate, fast and close strong. Available with bolt-on forged teeth (easy to replace and suitable for silage) or with oxycut welded teeth (more durable). Side flanges are bolted and so can be removed easily.

Manitou Carriage System (MT)

Bucket Grapple with welded teeth

Bucket Grapple with forged teeth