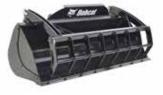

Bucket Grapple: No special requirement

Description: You can use this durable grapple to move hard-to-handle agricultural materials. The hydraulically-controlled grapple is also easy to operate, fast and close strong. Available with bolt-on forged teeth (easy to replace and suitable for silage) or with oxycut welded teeth (more durable). Side flanges are bolted and so can be removed easily.

Manitou Carriage System (MT)

Bucket Grapple with welded teeth

Bucket Grapple with forged teeth