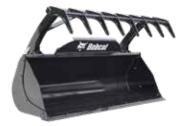

## **FEATURES & BENEFITS**

- Reliable design with cylinders protected on the rear

- Large welded spill guard
  Robust 10 mm high strength steel
  Reversible bolt-on edge, bolted flanges and hydraulic hoses included

Bucket Grapple: No special requirement

Description: You can use this durable grapple to move hard-to-handle agricultural materials. The hydraulically-controlled grapple is also easy to operate, fast and close strong. Available with bolt-on forged teeth (easy to replace and suitable for silage) or with oxycut welded teeth (more durable). Side flanges are bolted and so can be removed easily.

Manitou Carriage System (MT)

Bucket Grapple with welded teeth

Bucket Grapple with forged teeth