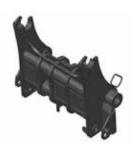

Manitou Carriage System (MT)

Bucket Grapple with welded teeth

Bucket Grapple with forged teeth