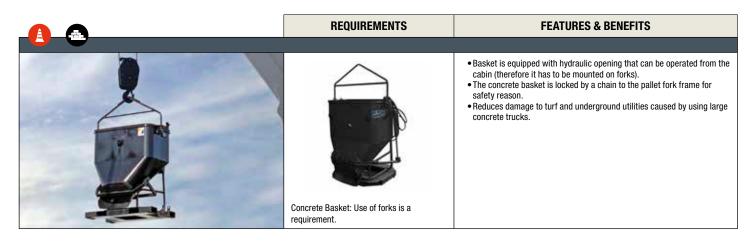

## REQUIREMENTS

### **FEATURES & BENEFITS**

- Basket is fitted in 3 different ways on normal pallet forks: Left, Front and Right.
- The concrete basket is locked by a chain to the pallet fork frame, for safety reason.
- Reduces damage to turf and underground utilities caused by using large concrete trucks.