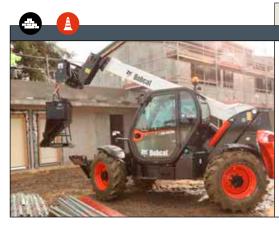

# **CONCRETE BASKET**

**Description:** With our concrete basket attachment, you can quickly pour your concrete wherever you need to. The flexible hose can be easily routed through small openings, under wooden decks, through bushes and around other common obstructions.