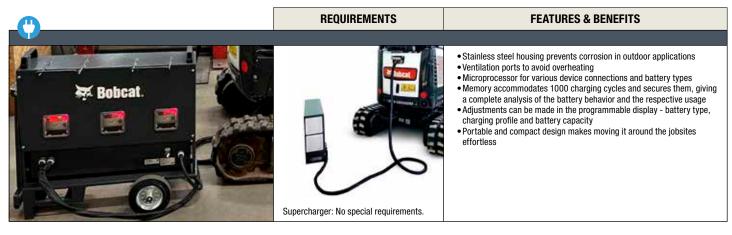

## **SUPERCHARGER**

Description: An electric charger optimized for your new E10e. Thanks to the precise engineering design with our Bobcat electric excavator in mind, this charger offers optimized charge time while meeting all the machine's requirements for increased battery life.