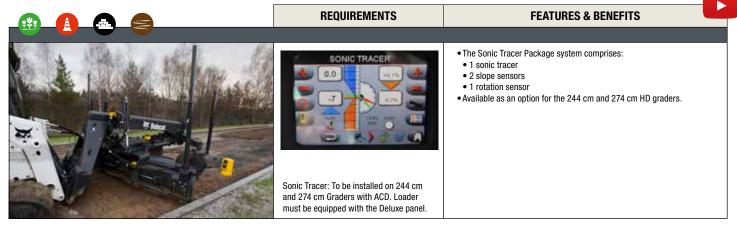

## **SONIC TRACER**

Description: The tracer emits a sonic signal to maintain a set distance or elevation from an object, surface or the ground. Installed on the blade of the grader, the sonic tracer allows it to be used to grade, level and backfill on a multiple slope terrain, when following a string line, kerb stone or gutter or even on a previous pass for a grade control.

| TECHNICAL SPECIFICATIONS                                                                        |                                      |     |                         |                                            |                |                         |                                   |  |  |
|-------------------------------------------------------------------------------------------------|--------------------------------------|-----|-------------------------|--------------------------------------------|----------------|-------------------------|-----------------------------------|--|--|
| Description                                                                                     | Part Grade Accuracy D<br>Number (mm) |     | Detection Range<br>(mm) | Display                                    | Weight<br>(kg) | Control Kit<br>Required | First Use<br>Installation<br>Time |  |  |
| Sonic Tracer Package, Includes:<br>• 1 sonic tracer<br>• 1 rotation sensor<br>• 2 angle sensors | 7023454                              | 6.4 | 200 - 1300              | Integrated<br>multicolour grade<br>display | 20             | No                      | None                              |  |  |