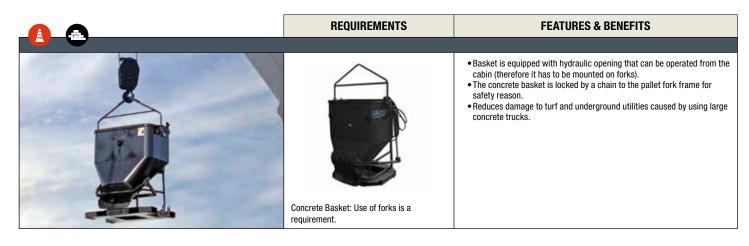

## **CONCRETE BASKET**

#### **FEATURES & BENEFITS**

- Basket is fitted in 3 different ways on normal pallet forks: Left, Front and Right.
- The concrete basket is locked by a chain to the pallet fork frame, for safety reason.
- Reduces damage to turf and underground utilities caused by using large concrete trucks.

**Description:** With our concrete basket attachment, you can quickly pour your concrete wherever you need to. The flexible hose can be easily routed through small openings, under wooden decks, through bushes and around other common obstructions.