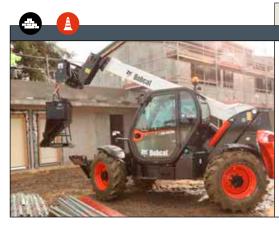

## **CONCRETE BASKET**

**Description:** With our concrete basket attachment, you can quickly pour your concrete wherever you need to. The flexible hose can be easily routed through small openings, under wooden decks, through bushes and around other common obstructions.