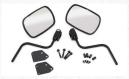

### **MUST-HAVES**

Front Brush Guard - 7219854

Glass Windshield - 7489673

Rear View Mirror - 7311257

Side View Swivel Mirrors - 7403508

Sport Roof - 7340676

Turn Signal - 7374830

Windshield Wiper and Washer - 7434447

## TAKE YOUR UTV TO THE NEXT LEVEL.

Aluminum Bed Box - 7497755

Door-Mounted Side View Mirrors - 7496470

Integrated Winch - 7498373

LED Light Bar - 7257391

Multi-Function Cab Light - 7360121

Nerf Bars - 7360058