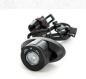

## TAKE YOUR UTV TO THE NEXT LEVEL.

Aluminum Bed Box - 7497755

Door-Mounted Side View Mirrors - 7496470

Integrated Winch - 7498373

LED Light Bar - 7257391

Multi-Function Cab Light - 7360121

Nerf Bars - 7360058