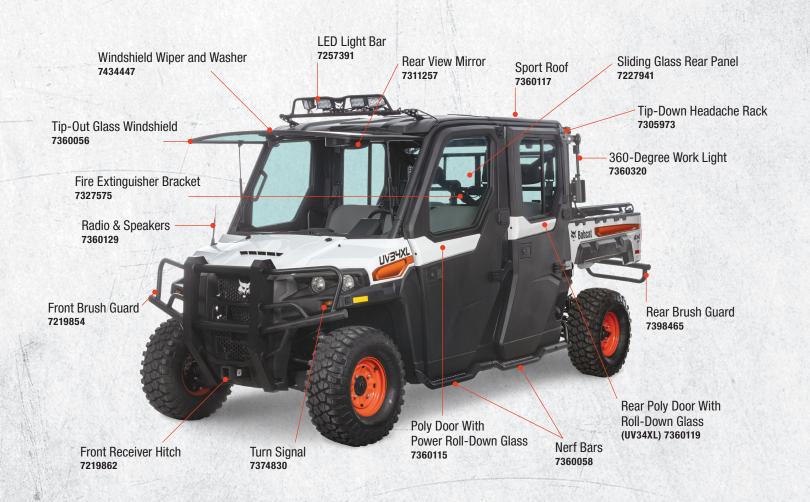

# **GO-TO ACCESSORIES FOR UTVS**

The sky is the limit when it comes to outfitting your Bobcat utility vehicle for the road ahead. It's built for ultimate versatility with accessories and options to dial it in to your specific needs.

### **MUST-HAVES**

Front Brush Guard - 7219854

Glass Windshield - 7489673

Rear View Mirror - 7311257

Side View Swivel Mirrors - 7403508

Sport Roof - 7340676

Turn Signal - 7374830

Windshield Wiper and Washer - 7434447

## TAKE YOUR UTV TO THE NEXT LEVEL.

Aluminum Bed Box - 7497755

Door-Mounted Side View Mirrors - 7496470

Integrated Winch - 7498373

LED Light Bar - 7257391

Multi-Function Cab Light - 7360121

Nerf Bars - 7360058

Power Cargo Box Lift - 7360318

Poly Door With Power Roll-Down Glass - 7496467

Poly Half Doors - 7496463 and 7496465

Radio & Speakers - 7360129

Sliding Glass Rear Panel - 7227941

Tip-Out Glass Windshield - 7360056