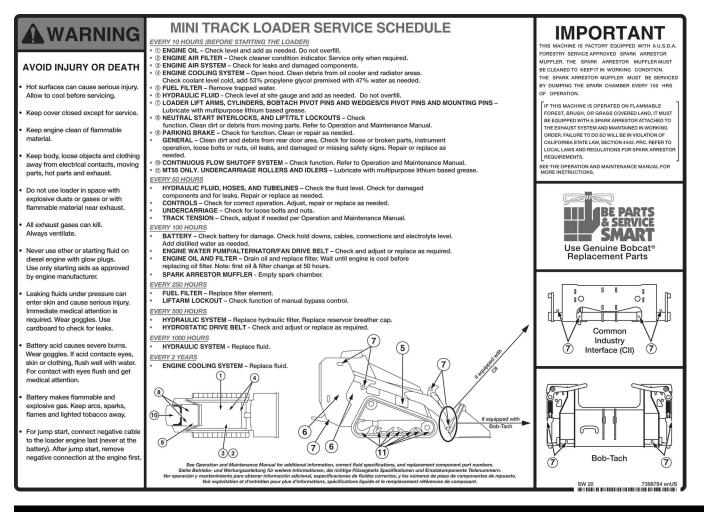

Maintenance work must be done at regular intervals. Failure to do so will result in excessive wear and early failures.

The maintenance items listed under the maintenance intervals on the following pages are the required tasks to be performed. Those items provide additional details and include maintenance that is not shown on the decal.

All maintenance intervals are for machines operating in general environmental conditions. Keep in mind that filter and oil life can be reduced:

- When machines are operating in high dust environments or extreme temperature applications,
- When fuel is taken from uncontrolled storage tanks,
- When other non-standard conditions exist.

Explanation of the service intervals:

• 10: Every 10 hours or daily (before starting the machine).

- 50: Every 50 hours.
- 100: Every 100 Hours.
- 250: Every 250 hours or every 12 months, whichever comes first.
- 500: Every 500 hours or every 12 months, whichever comes first.
- **1000:** Every 1000 hours or every 12 months, whichever comes first.
- **24 mo:** Every 24 months.

| Service Schedule                                                                    |                                                                  |                                                                                 |                          |    |     |                   |     |      |          |  |
|-------------------------------------------------------------------------------------|------------------------------------------------------------------|---------------------------------------------------------------------------------|--------------------------|----|-----|-------------------|-----|------|----------|--|
| 0                                                                                   | Check condition / proper operation. Adjust or replace as needed. |                                                                                 |                          |    | V   | Refill as needed. |     |      |          |  |
| D                                                                                   | Check. Service only when required.                               |                                                                                 |                          |    | С   | Clean.            |     |      |          |  |
| F                                                                                   | First time only.                                                 |                                                                                 |                          |    | R   | Replace.          |     |      |          |  |
| G                                                                                   | Grease.                                                          |                                                                                 |                          |    |     |                   |     |      |          |  |
|                                                                                     |                                                                  |                                                                                 | Service Interval (hours) |    |     |                   |     |      |          |  |
| Item                                                                                |                                                                  | Service Required                                                                | 10                       | 50 | 100 | 250               | 500 | 1000 | 24<br>mo |  |
| Engin                                                                               | e Oil                                                            |                                                                                 | 0                        |    |     |                   |     |      |          |  |
| Engine Air Filters and Air System                                                   |                                                                  | <ul><li>Outer Air Filter (6687262)</li><li>Inner Air Filter (6687263)</li></ul> | DO                       |    |     |                   |     |      |          |  |
| Engin                                                                               | e Cooling System                                                 |                                                                                 | СО                       |    |     |                   |     |      |          |  |
| Fuel Filter                                                                         |                                                                  | • Fuel Filter (6667352)                                                         | 0                        |    |     | R                 |     |      |          |  |
| Hydraulic Fluid                                                                     |                                                                  |                                                                                 | 0                        |    |     |                   |     |      |          |  |
| Lift Arms, Cylinders,<br>Pivot Pins & Wedges /<br>CII Pivot Pins &<br>Mounting Pins |                                                                  |                                                                                 | G                        |    |     |                   |     |      |          |  |
| Neutral Start Interlocks,<br>and Lift/Tilt Lockout<br>Systems                       |                                                                  |                                                                                 | со                       |    |     |                   |     |      |          |  |
| Parking Brake                                                                       |                                                                  |                                                                                 | 0                        |    |     |                   |     |      |          |  |
| Indicators and Lights                                                               |                                                                  |                                                                                 | СО                       |    |     |                   |     |      |          |  |
| Safety Signs                                                                        |                                                                  |                                                                                 | 0                        |    |     |                   |     |      |          |  |
| Gene                                                                                | ral                                                              |                                                                                 | СО                       |    |     |                   |     |      |          |  |

## MAINTENANCE INTERVALS

| Service Schedule                                     |                                                                                                                                                                                                                                                                                                                                                       |    |    |        |        |                   |      |          |  |  |
|------------------------------------------------------|-------------------------------------------------------------------------------------------------------------------------------------------------------------------------------------------------------------------------------------------------------------------------------------------------------------------------------------------------------|----|----|--------|--------|-------------------|------|----------|--|--|
| O Check condition /                                  | Check condition / proper operation. Adjust or replace as needed.                                                                                                                                                                                                                                                                                      |    |    |        | V      | Refill as needed. |      |          |  |  |
| D Check. Service o                                   | k. Service only when required.                                                                                                                                                                                                                                                                                                                        |    |    |        | С      | Clean.            |      |          |  |  |
| F First time only.                                   | First time only.                                                                                                                                                                                                                                                                                                                                      |    |    |        | R      | Replace.          |      |          |  |  |
| G Grease.                                            | Grease.                                                                                                                                                                                                                                                                                                                                               |    |    |        |        |                   |      |          |  |  |
|                                                      |                                                                                                                                                                                                                                                                                                                                                       |    | S  | ervice | Interv | al (hou           | urs) |          |  |  |
| Item                                                 | Service Required                                                                                                                                                                                                                                                                                                                                      | 10 | 50 | 100    | 250    | 500               | 1000 | 24<br>mo |  |  |
| Continuous Flow Shutof<br>System                     | F                                                                                                                                                                                                                                                                                                                                                     | 0  |    |        |        |                   |      |          |  |  |
| Engine Oil and Filter                                | <ul> <li>Engine Oil         <ul> <li>SAE 15W40 CE/SG:<br/>12 qt (7023080)<br/>1 U.S. gal (7023081)<br/>2.5 U.S. gal (7023082)</li> <li>SAEN10W30 CE/SG:<br/>12 qt (7023076)<br/>1 U.S. gal (7023077)<br/>2.5 U.S. gal (702378)</li> <li>SAE 30W CE/SG:<br/>12 qt (6903109)<br/>1 U.S. gal (6903110)<br/>2.5 U.S. gal (6903111)</li> </ul> </li> </ul> |    | FR | R      |        |                   |      |          |  |  |
| Hydraulic Fluid,<br>Hydraulic Hoses and<br>Tubelines | <ul> <li>Hydraulic / Hydrostatic Fluid</li> <li>2.5 U.S. gal (6903117)</li> <li>5 U.S. gal (6903118)</li> <li>55 U.S. gal (6903119)</li> </ul>                                                                                                                                                                                                        |    | 0  |        |        |                   |      |          |  |  |
| Controls                                             |                                                                                                                                                                                                                                                                                                                                                       |    | 0  |        |        |                   |      |          |  |  |
| Undercarriage                                        |                                                                                                                                                                                                                                                                                                                                                       |    | 0  |        |        |                   |      |          |  |  |
| Track Tension                                        |                                                                                                                                                                                                                                                                                                                                                       |    | 0  |        |        |                   |      |          |  |  |
| Battery                                              | • Battery (6670251)                                                                                                                                                                                                                                                                                                                                   |    |    | 0      |        |                   |      |          |  |  |

| Service Schedule                                     |                     |                                                                                                                                                                       |    |    |                          |     |                   |      |          |  |  |  |
|------------------------------------------------------|---------------------|-----------------------------------------------------------------------------------------------------------------------------------------------------------------------|----|----|--------------------------|-----|-------------------|------|----------|--|--|--|
| 0                                                    | Check condition / p | proper operation. Adjust or replace as needed.                                                                                                                        |    |    |                          | V   | Refill as needed. |      |          |  |  |  |
| D                                                    | Check. Service only | ck. Service only when required.                                                                                                                                       |    |    |                          | С   | Clean.            |      |          |  |  |  |
| F                                                    | First time only.    |                                                                                                                                                                       |    |    |                          | R   | Replace.          |      |          |  |  |  |
| G                                                    | Grease.             |                                                                                                                                                                       |    |    |                          |     |                   |      |          |  |  |  |
|                                                      |                     |                                                                                                                                                                       |    | S  | Service Interval (hours) |     |                   |      |          |  |  |  |
| Item                                                 |                     | Service Required                                                                                                                                                      | 10 | 50 | 100                      | 250 | 500               | 1000 | 24<br>mo |  |  |  |
| Drive Belts (Alternator /<br>Water Pump / Fan Drive) |                     |                                                                                                                                                                       |    |    | 0                        |     |                   |      |          |  |  |  |
| Spark Arrester Muffler                               |                     |                                                                                                                                                                       |    |    | С                        |     |                   |      |          |  |  |  |
| Lift Arm Lockout                                     |                     |                                                                                                                                                                       |    |    |                          | 0   |                   |      |          |  |  |  |
| Engine Valves                                        |                     |                                                                                                                                                                       |    |    |                          |     |                   | 0    |          |  |  |  |
| Hydraulic Filter and<br>Reservoir Breather Cap       |                     | <ul> <li>Hydrostatic Filter (6677652)</li> <li>Reservoir Breather Cap (7025626)</li> </ul>                                                                            |    |    |                          |     | R                 |      |          |  |  |  |
| Drive Belt (Hydrostatic)                             |                     |                                                                                                                                                                       |    |    |                          |     | 0                 |      |          |  |  |  |
| Hydra<br>Filters                                     | aulic Fluid and     | <ul> <li>Hydrostatic Filter (6677652)</li> <li>Hydraulic / Hydrostatic Fluid<br/>2.5 U.S. gal (6903117)<br/>5 U.S. gal (6903118)<br/>55 U.S. gal (6903119)</li> </ul> |    |    |                          |     |                   | R    |          |  |  |  |
| Coola                                                | ant                 | <ul> <li>Propylene Glycol Coolant:</li> <li>Premixed (6983128)</li> <li>Concentrate (6983129)</li> </ul>                                                              |    |    |                          |     |                   |      | R        |  |  |  |