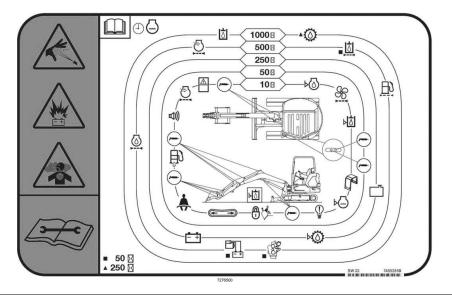

### Service Schedule

#### Maintenance Intervals

Maintenance work must be done at regular intervals. Failure to do so will result in excessive wear and early failures.

[Either the href or the keyref attribute should be set on graphic elements]

#### Explanation of the service intervals:

- 10: Every 10 hours or daily (before starting the machine).
- 50: Every 50 hours.
- 250: Every 250 hours or every 12 months, whichever comes first.
- 500: Every 500 hours or every 12 months, whichever comes first.

- 750: Every 750 hours or every 12 months, whichever comes first.
- **1000:** Every 1000 hours or every 12 months, whichever comes first.
- 2000: Every 2000 hours or every 24 months, whichever comes first.