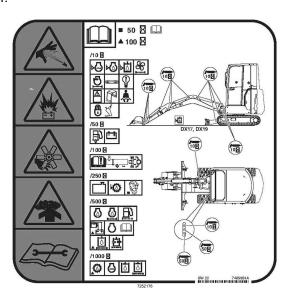

## **Service Schedule**

Explanation of the service intervals:

- 10: Every 10 hours or daily (before starting the machine).
- **50:** Every 50 hours.
- 250: Every 250 hours or every 12 months, whichever comes first.
- 500: Every 500 hours or every 12 months, whichever comes first.
- 750: Every 750 hours or every 12 months, whichever comes first.
- 1000: Every 1000 hours or every 12 months, whichever comes first.
- 2000: Every 2000 hours or every 24 months, whichever comes first.

| Service Schedule                        |                     |          |                                                                                                                                                                                                               |    |                          |     |     |                   |      |      |
|-----------------------------------------|---------------------|----------|---------------------------------------------------------------------------------------------------------------------------------------------------------------------------------------------------------------|----|--------------------------|-----|-----|-------------------|------|------|
| 0                                       |                     |          |                                                                                                                                                                                                               |    |                          |     | V   | Refill as needed. |      |      |
| D                                       | Drain water.        |          |                                                                                                                                                                                                               |    |                          |     | С   | Clean.            |      |      |
| W                                       |                     |          |                                                                                                                                                                                                               |    |                          |     | R   | Repla             | ice. |      |
| F                                       | First time onl      | ly.      |                                                                                                                                                                                                               |    |                          |     | G   | Greas             | se.  |      |
|                                         |                     |          |                                                                                                                                                                                                               |    | Service Interval (hours) |     |     |                   |      |      |
|                                         | ltem                |          | Service Required                                                                                                                                                                                              | 10 | 50                       | 100 | 250 | 500               | 1000 | 2000 |
| Engine Air<br>Filters and Air<br>System |                     | <u>[</u> | <ul><li>Outer Air Filter</li><li>Inner Air Filter</li></ul>                                                                                                                                                   | 0  |                          |     |     |                   |      |      |
| Engine Oil and Filter                   |                     | (A)      | <ul> <li>Engine Oil:         <ul> <li>SAE 15W-40 (-20°C - +40°C)</li> <li>SAE 10W-30 (-25°C - +30°C)</li> </ul> </li> <li>Engine Oil Filter</li> </ul>                                                        | >  |                          |     |     | R                 |      |      |
| Hydra                                   | aulic Fluid         | <u></u>  | <ul> <li>Hydraulic Fluid:         <ul> <li>Bobcat Superior SH Hydraulic /<br/>Hydrostatic (-35°C – +50°C)</li> </ul> </li> <li>Bobcat Biodegradable<br/>Hydraulic /Hydrostatic (-35°C –<br/>+50°C)</li> </ul> | ٧  |                          |     |     |                   | R    |      |
| Engin                                   | ne Coolant          | Ð        | Coolant level (check cold)  • Coolant:  □ Bobcat EG Coolant Concentrated □ Bobcat PG Coolant 4 Seasons                                                                                                        | ٧  |                          |     |     |                   |      | R    |
| Track                                   | S @                 | <b>+</b> | Tension                                                                                                                                                                                                       | 0  |                          |     |     |                   |      |      |
| Opera<br>(if equ                        | ator Cab<br>uipped) | 96       | Filter • Fresh Air Filter                                                                                                                                                                                     | СО |                          |     |     |                   |      |      |