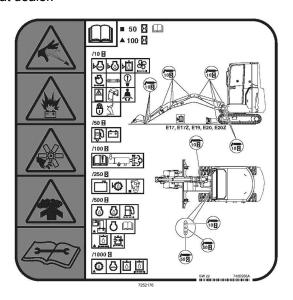

## **Service Schedule**

Explanation of the service intervals:

- 10: Every 10 hours or daily (before starting the machine).
- **50:** Every 50 hours.
- 250: Every 250 hours or every 12 months, whichever comes first.
- 500: Every 500 hours or every 12 months, whichever comes first.
- 750: Every 750 hours or every 12 months, whichever comes first.
- 1000: Every 1000 hours or every 12 months, whichever comes first.
- 2000: Every 2000 hours or every 24 months, whichever comes first.

| Service Schedule                        |                                                 |                                                                                                                                                              |    |         |        |            |                   |      |      |
|-----------------------------------------|-------------------------------------------------|--------------------------------------------------------------------------------------------------------------------------------------------------------------|----|---------|--------|------------|-------------------|------|------|
| 0                                       |                                                 |                                                                                                                                                              |    |         |        | V          | Refill as needed. |      |      |
| D                                       | Drain water.                                    |                                                                                                                                                              |    |         |        | С          | Clean.            |      |      |
| W                                       | Service every 10 hours when operating in water. |                                                                                                                                                              |    |         |        | R          | Replace.          |      |      |
| F                                       | F First time only.                              |                                                                                                                                                              |    |         |        | G          | Grease.           |      |      |
|                                         |                                                 |                                                                                                                                                              |    | Service | Interv | al (hours) |                   |      |      |
|                                         | ltem                                            | Service Required                                                                                                                                             | 10 | 50      | 100    | 250        | 500               | 1000 | 2000 |
| Engine Air<br>Filters and Air<br>System |                                                 | Outer Air Filter    Inner Air Filter                                                                                                                         | 0  |         |        |            |                   |      |      |
| Engir<br>Filter                         | ne Oil and                                      | <ul> <li>Engine Oil:         <ul> <li>SAE 15W-40 (-20°C – +40°C)</li> <li>SAE 10W-30 (-25°C – +30°C)</li> </ul> </li> <li>Engine Oil Filter</li> </ul>       | V  |         |        |            | R                 |      |      |
| Hydra                                   | aulic Fluid                                     | Hydraulic Fluid:     Bobcat Superior SH Hydraulic /     Hydrostatic (-35°C − +50°C)      Bobcat Biodegradable     Hydraulic /Hydrostatic (-35°C −     +50°C) | V  |         |        |            |                   | R    |      |
| Engin                                   | ne Coolant                                      | Coolant level (check cold)  • Coolant:  □ Bobcat EG Coolant Concentrated □ Bobcat PG Coolant 4 Seasons                                                       | V  |         |        |            |                   |      | R    |
| Track                                   | SS                                              | Tension                                                                                                                                                      | 0  |         |        |            |                   |      |      |
| Opera<br>(if equ                        | ator Cab<br>uipped)                             | Filter                                                                                                                                                       | СО |         |        |            |                   |      |      |

| Service Schedule                    |                                                                  |                                                                                                                                                      |    |                          |     |     |                   |      |      |  |  |
|-------------------------------------|------------------------------------------------------------------|------------------------------------------------------------------------------------------------------------------------------------------------------|----|--------------------------|-----|-----|-------------------|------|------|--|--|
| 0                                   | Check condition / proper operation. Adjust or replace as needed. |                                                                                                                                                      |    |                          |     | ٧   | Refill as needed. |      |      |  |  |
| D                                   | Drain water.                                                     |                                                                                                                                                      |    |                          |     | С   | Clean.            |      |      |  |  |
| W                                   | Service every 10 hours when operating in water.                  |                                                                                                                                                      |    |                          |     | R   | Replace.          |      |      |  |  |
| F                                   | First time only.                                                 |                                                                                                                                                      |    |                          |     | G   | Grease.           |      |      |  |  |
| Item                                |                                                                  | Service Required                                                                                                                                     |    | Service Interval (hours) |     |     |                   |      |      |  |  |
|                                     |                                                                  |                                                                                                                                                      | 10 | 50                       | 100 | 250 | 500               | 1000 | 2000 |  |  |
| Safety Signs (decals)               |                                                                  |                                                                                                                                                      | СО |                          |     |     |                   |      |      |  |  |
| Seat Belt                           |                                                                  | Seat belt, mounting hardware, and seat belt retractors                                                                                               | СО |                          |     |     |                   |      |      |  |  |
| Contr                               | ol Console Lockout                                               |                                                                                                                                                      | 0  |                          |     |     |                   |      |      |  |  |
| Attachment Coupler (if equipped)    |                                                                  |                                                                                                                                                      | 0  |                          |     |     |                   |      |      |  |  |
| Motion Alarm and Horn (if equipped) |                                                                  |                                                                                                                                                      | 0  |                          |     |     |                   |      |      |  |  |
| Operator Canopy / Cab               |                                                                  | Canopy / cab, mounting hardware                                                                                                                      | 0  |                          |     |     |                   |      |      |  |  |
| Indicators and Lights               |                                                                  |                                                                                                                                                      | 0  |                          |     |     |                   |      |      |  |  |
| Pivot                               | Points                                                           | Pivot points, clamp (if equipped)  • Grease:  ▷ Bobcat Supreme HD Grease (Drop Point from 280°C)  ▷ Bobcat Extreme HP Grease (Drop Point from 260°C) | G  |                          |     |     |                   |      |      |  |  |
| Swing                               | g Bearing —                                                      | Swing bearing, swing pinion  • Grease:  □ Bobcat Supreme HD Grease (Drop Point from 280°C)  □ Bobcat Extreme HP Grease (Drop Point from 260°C)       | W  | G                        |     |     |                   |      |      |  |  |
| Alterr                              | nator                                                            | Belt                                                                                                                                                 |    | FO                       |     | 0   |                   |      |      |  |  |
| Batte                               | ry = +                                                           | Cables and electrical connections                                                                                                                    |    | 0                        |     |     |                   |      |      |  |  |

| Service Schedule               |                                                                  |                                                                                                                         |    |    |                          |     |                   |         |      |  |  |  |
|--------------------------------|------------------------------------------------------------------|-------------------------------------------------------------------------------------------------------------------------|----|----|--------------------------|-----|-------------------|---------|------|--|--|--|
| O Check cor                    | Check condition / proper operation. Adjust or replace as needed. |                                                                                                                         |    |    |                          | V   | Refill as needed. |         |      |  |  |  |
| D Drain wate                   | Drain water.                                                     |                                                                                                                         |    |    |                          | С   | Clean.            |         |      |  |  |  |
| W Service ev                   | Service every 10 hours when operating in water.                  |                                                                                                                         |    |    |                          | R   | Replace.          |         |      |  |  |  |
| F First time                   | only.                                                            |                                                                                                                         |    | G  |                          |     |                   | Grease. |      |  |  |  |
| Item                           |                                                                  | Service Required                                                                                                        |    | S  | Service Interval (hours) |     |                   |         |      |  |  |  |
|                                |                                                                  |                                                                                                                         | 10 | 50 | 100                      | 250 | 500               | 1000    | 2000 |  |  |  |
| Fuel Tank                      |                                                                  |                                                                                                                         |    |    |                          | D   |                   |         |      |  |  |  |
| Pre-Filter                     | ∰)                                                               | Drain Water<br>(See Removing Water From The Fuel<br>Pre-Filter                                                          |    | D  |                          |     |                   |         |      |  |  |  |
| Fuel Filter                    |                                                                  | Fuel Filter                                                                                                             |    |    |                          |     | R                 |         |      |  |  |  |
| Spark Arrester                 |                                                                  |                                                                                                                         |    |    | С                        |     |                   |         |      |  |  |  |
| Travel Motors<br>(Final Drive) |                                                                  | <ul> <li>Fluid</li> <li>API GL-4 Low speed / high torque multipurpose oil</li> <li>API GL-5 LS/EP, SAE 80W90</li> </ul> |    |    | FR                       | V   |                   | R       |      |  |  |  |
| Hydraulic<br>System            |                                                                  | Hydraulic filter                                                                                                        |    |    | FR                       |     | R                 |         |      |  |  |  |
| Alternator and<br>Starter      |                                                                  | Electrical connections                                                                                                  |    |    | FO                       |     | 0                 |         |      |  |  |  |
| Hydraulic<br>System            | 世                                                                | Breather cap                                                                                                            |    |    |                          |     | R                 |         |      |  |  |  |
| Engine Cooling<br>System       |                                                                  | Radiator, fuel cooler, and hydraulic fluid cooler                                                                       |    |    |                          | С   |                   |         |      |  |  |  |
| Cab Heater (if equipped)       |                                                                  | Housing and coils                                                                                                       |    |    |                          |     | С                 |         |      |  |  |  |
| Engine Valves                  |                                                                  | Clearance                                                                                                               |    |    |                          |     |                   | 0       |      |  |  |  |