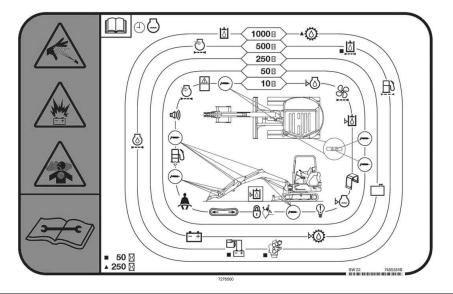

### Service Schedule

#### Maintenance Intervals

Maintenance work must be done at regular intervals. Failure to do so will result in excessive wear and early failures.

[Either the href or the keyref attribute should be set on graphic elements]

#### Explanation of the service intervals:

- 10: Every 10 hours or daily (before starting the machine).
- 50: Every 50 hours.
- 250: Every 250 hours or every 12 months, whichever comes first.
- 500: Every 500 hours or every 12 months, whichever comes first.

- 750: Every 750 hours or every 12 months, whichever comes first.
- **1000:** Every 1000 hours or every 12 months, whichever comes first.
- 2000: Every 2000 hours or every 24 months, whichever comes first.