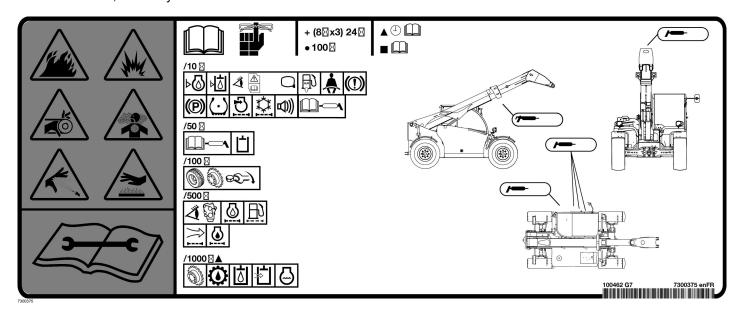

#### Service Schedule

Explanation of the service intervals:

- 10: Every 10 hours or daily (before starting the machine).
- **50**: Every 50 hours.
- 100: Every 100 hours.
- 250: Every 250 hours.
- 500: Every 500 hours or every 12 months, whichever comes first.
- 1000: Every 1000 hours or every 12 months, whichever comes first.
- 2000: Every 2000 hours or every 24 months, whichever comes first.

• 3000: Every 3000 hours or every 36 months, whichever comes first.

|                 | Service Schedule |                                              |                                                                                                                                                                                                                                                                  |          |                          |     |     |     |      |      |      |  |  |  |
|-----------------|------------------|----------------------------------------------|------------------------------------------------------------------------------------------------------------------------------------------------------------------------------------------------------------------------------------------------------------------|----------|--------------------------|-----|-----|-----|------|------|------|--|--|--|
| 0               | Check of as need | condition<br>ded.                            | / proper operation. Adjust or replace                                                                                                                                                                                                                            | V        | Refill as needed         |     |     |     |      |      |      |  |  |  |
| D               | Check t          | eck the display. Service only when required. |                                                                                                                                                                                                                                                                  |          | Clean                    |     |     |     |      |      |      |  |  |  |
| W               | Drain w          | ater                                         |                                                                                                                                                                                                                                                                  | R        | Replace                  |     |     |     |      |      |      |  |  |  |
| F               | First tim        | ne only.                                     |                                                                                                                                                                                                                                                                  | G        | Grease                   |     |     |     |      |      |      |  |  |  |
|                 |                  |                                              |                                                                                                                                                                                                                                                                  |          | Service Interval (hours) |     |     |     |      |      |      |  |  |  |
| Item            |                  |                                              | Service Required                                                                                                                                                                                                                                                 | 10       | 50                       | 100 | 250 | 500 | 1000 | 2000 | 3000 |  |  |  |
| Tyres           | S                | $\bigcirc$                                   | Condition and pressure. Use only approved tyres. (See Tyre Maintenance on Page 246)                                                                                                                                                                              | 0        |                          |     |     |     |      |      |      |  |  |  |
| Engii           | Engine Oil       |                                              | (See Engine Lubrication System on Page 221)  • Engine Oil 10W30 (7341377)  • Engine Oil 15W40 (7395725)                                                                                                                                                          | V        |                          |     |     | R   |      |      |      |  |  |  |
| Engii<br>Filter | ne Oil<br>-      | <u> </u>                                     | (See Engine Lubrication System on Page 221) • Engine Oil Filter (7343102)                                                                                                                                                                                        |          |                          |     |     | R   |      |      |      |  |  |  |
| Exha<br>syste   |                  |                                              | Check exhaust system and exhaust aftertreatment components for leaks.                                                                                                                                                                                            | со       |                          |     |     |     |      |      |      |  |  |  |
| Cool<br>Syste   | ing<br>em        | <b>(</b>                                     | Oil, charge air coolers and air conditioning condenser (if equipped). Keep cooling system free from debris. (See Cooling System on Page 223) Clean debris from radiator, air cooler, hydraulic fluid cooler, air conditioning condenser (if equipped), and grid. | VC-<br>O |                          |     |     |     |      |      |      |  |  |  |
|                 |                  |                                              | Coolant (See Cooling System on Page 223)                                                                                                                                                                                                                         |          |                          |     |     |     | R    |      |      |  |  |  |
|                 |                  |                                              | Check coolant concentration (with a refractometer). Replace as needed.                                                                                                                                                                                           |          |                          |     |     | V   |      |      |      |  |  |  |
|                 |                  |                                              | Coolant level (check cold). (See Cooling System on Page 223) • EG Coolant, concentrate (6987803) • EG Coolant, premixed (6987804)                                                                                                                                | V        |                          |     |     |     |      |      |      |  |  |  |