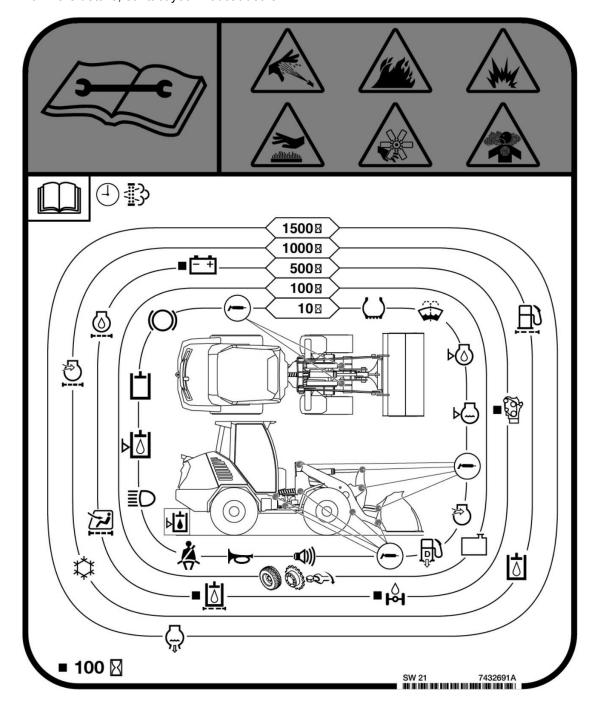

### **SERVICE SCHEDULE**

#### **Maintenance Intervals**

Maintenance work must be done at regular intervals. Failure to do so will result in excessive wear and early failures.

The maintenance items listed under the maintenance intervals on the following pages are the required tasks to be performed. Those items provide additional details and include maintenance that is not shown on the decal.

All maintenance intervals are for machines operating in general environmental conditions. Keep in mind that filter and oil life can be reduced:

- When machines are operating in high dust environments or extreme temperature applications,
- · When fuel is taken from uncontrolled storage tanks,
- · When other non-standard conditions exist.

## Explanation of the service intervals:

- 10: Every 10 hours or daily (before starting the machine).
- 100: Every 100 hours.
- 500: Every 500 hours or every 12 months, whichever comes first.
- **1000:** Every 1000 hours or every 12 months, whichever comes first.
- **1500:** Every 1500 hours or every 24 months, whichever comes first.

| Service Schedule       |                                                                                                  |                                                                                                                                                                                                                        |                          |         |     |      |      |  |  |
|------------------------|--------------------------------------------------------------------------------------------------|------------------------------------------------------------------------------------------------------------------------------------------------------------------------------------------------------------------------|--------------------------|---------|-----|------|------|--|--|
| 0                      | Check condition / proper operation. Adjust or replace as needed. Drain contaminants from filter. |                                                                                                                                                                                                                        |                          | Clean   |     |      |      |  |  |
| D                      | Check the display. Service only when required.                                                   |                                                                                                                                                                                                                        |                          | Replace |     |      |      |  |  |
| V                      | Refill as needed                                                                                 |                                                                                                                                                                                                                        |                          | Grease  |     |      |      |  |  |
| F                      | F First time only.                                                                               |                                                                                                                                                                                                                        |                          |         |     |      |      |  |  |
|                        |                                                                                                  |                                                                                                                                                                                                                        | Service Interval (hours) |         |     |      |      |  |  |
| Item                   |                                                                                                  | Service Required                                                                                                                                                                                                       | 10                       | 100     | 500 | 1000 | 1500 |  |  |
| Tyres                  |                                                                                                  | Check tyre condition and pressure. (See Page 133)                                                                                                                                                                      | 0                        |         |     |      |      |  |  |
| Window<br>Washer Fluid |                                                                                                  | (See Page 44)                                                                                                                                                                                                          | V                        |         |     |      |      |  |  |
| Engin<br>Filter        | ne Oil and                                                                                       | <ul> <li>(See Page 113)</li> <li>Engine Oil Filter (7343102)</li> <li>Engine Oil:</li> <li>Bobcat Ultra Engine Power SAE 10W/30 CK-4 (7341377)</li> <li>Bobcat Ultra Engine Power SAE 15W/40 CK-4 (7395725)</li> </ul> | V                        |         | R   |      |      |  |  |
| Engin                  | ne Coolant                                                                                       | (See Page 116) • Engine Coolant (6987793)                                                                                                                                                                              | V                        |         |     |      | R    |  |  |
| Greas                  | se Fittings                                                                                      | (See Page 136)                                                                                                                                                                                                         | G                        |         |     |      |      |  |  |

| Service Schedule                         |                                  |                                                                                                  |                                                                                                                      |    |         |           |           |      |  |
|------------------------------------------|----------------------------------|--------------------------------------------------------------------------------------------------|----------------------------------------------------------------------------------------------------------------------|----|---------|-----------|-----------|------|--|
| 0                                        | Check cor contamina              | Check condition / proper operation. Adjust or replace as needed. Drain contaminants from filter. |                                                                                                                      |    | Clean   |           |           |      |  |
| D                                        | Check the                        | Check the display. Service only when required.                                                   |                                                                                                                      |    | Replace |           |           |      |  |
| V                                        | Refill as needed                 |                                                                                                  |                                                                                                                      | G  | Grease  |           |           |      |  |
| F                                        | F First time only.               |                                                                                                  |                                                                                                                      |    |         |           |           |      |  |
|                                          |                                  |                                                                                                  |                                                                                                                      | ,  | Service | ⁄al (houi | l (hours) |      |  |
| Item                                     |                                  |                                                                                                  | Service Required                                                                                                     | 10 | 100     | 500       | 1000      | 1500 |  |
| Engine Air<br>System and Air<br>Filters  |                                  |                                                                                                  | (See Page 107) Inner Air Filter (7412641) Outer Air Filter (7412642)                                                 | DO |         |           | R         |      |  |
| Fuel Filter                              |                                  | ₽)                                                                                               | (See Page 108) • Main Fuel Filter (7336334)                                                                          | DO |         |           | R         |      |  |
|                                          |                                  | 迅                                                                                                | (See Page 108) • Fuel Pre-Filter (7348032) • Fuel Tank Vent Filter (7340277)                                         |    |         |           | R         |      |  |
| Back-Up Alarm (If Equipped) / Front Horn |                                  |                                                                                                  | Check for proper function. (See Page 40) and (See Page 104)                                                          | 0  |         |           |           |      |  |
| Seat                                     | Belt                             | <b>*</b>                                                                                         | Check condition. (See Page 100)                                                                                      | ос |         |           |           |      |  |
| Indica<br>Lights                         | ators and                        | ≣O                                                                                               | Check for proper function. (See Page 40)                                                                             | 0  |         |           |           |      |  |
| Hydra<br>Hydro<br>Fluid                  | aulic /<br>ostatic<br>and Filter | Þ <mark>Ó</mark>                                                                                 | (See Page 126) • Hydraulic Filter (7425242)                                                                          |    | FR      | R         |           |      |  |
|                                          |                                  | <u>[5]</u><br>  <del>\$</del>                                                                    | (See Page 126) • Hydraulic Fluid (6987791)                                                                           | V  |         |           | R         |      |  |
|                                          |                                  | O                                                                                                | (See Page 126)  • Hydraulic Tank Breather (7340277)                                                                  |    |         |           | R         |      |  |
| Hydra<br>Hose<br>Tubel                   | s and                            | Ü                                                                                                | Check hydraulic hoses and tubelines for leaks. Contact your Bobcat dealer to replace any damaged hoses or tubelines. | 0  |         |           |           |      |  |

| Service Schedule                                      |                                                                                                                                       |    |                          |         |      |      |  |  |  |
|-------------------------------------------------------|---------------------------------------------------------------------------------------------------------------------------------------|----|--------------------------|---------|------|------|--|--|--|
| O Check condition / p                                 | Check condition / proper operation. Adjust or replace as needed. Drain contaminants from filter.                                      |    |                          | Clean   |      |      |  |  |  |
| D Check the display.                                  | Check the display. Service only when required.                                                                                        |    |                          | Replace |      |      |  |  |  |
| V Refill as needed                                    | Refill as needed                                                                                                                      |    |                          | se      |      |      |  |  |  |
| F First time only.                                    | First time only.                                                                                                                      |    |                          |         |      |      |  |  |  |
|                                                       |                                                                                                                                       |    | Service Interval (hours) |         |      |      |  |  |  |
| Item                                                  | Service Required                                                                                                                      | 10 | 100                      | 500     | 1000 | 1500 |  |  |  |
| Parking Brake /<br>Service Brake                      | Check For Proper Function. (See Page 52) and (See Page 41)                                                                            | 0  |                          |         |      |      |  |  |  |
| Safety Signs, Treads<br>And Mirrors                   | (See Page 21)                                                                                                                         | 0  |                          |         |      |      |  |  |  |
| Engine Cooling<br>System                              | (See Page 116)                                                                                                                        |    | С                        |         |      |      |  |  |  |
| Wheel Nut<br>Torque ๑๑๑०००                            | (See Page 133)                                                                                                                        |    | 0                        |         |      |      |  |  |  |
| Front and Rear Wipers                                 | Check for proper function. (See Page 43)                                                                                              |    | 0                        |         |      |      |  |  |  |
| Pedals / Steering Wheel / Joystick                    | Check for proper function. (See Page 33)                                                                                              |    | 0                        |         |      |      |  |  |  |
| Alternator and Air- Conditioning Belt (If Equipped)   | Check condition and tension. (See Page 135) and (See Page 134)  • Alternator Belt (7339263)  • Air-Conditioning Belt (7178328)        |    | FO                       | 0       |      |      |  |  |  |
| Axle and Differential / Planetary Carriers / Gear Box | (See Page 129) • Axle Oil (6987794)                                                                                                   |    | FR                       | R       |      |      |  |  |  |
| Axle Hardware                                         | Tighten axle bolts to 500 N•m (368.8 ft-lb).                                                                                          |    | FO                       |         |      |      |  |  |  |
| Cab Air Filters                                       | <ul> <li>(See Page 105) and (See Page 105)</li> <li>Cab Fresh Air Filter (7428022)</li> <li>Recirculation Filter (7428021)</li> </ul> |    |                          | ОС      |      |      |  |  |  |
| Battery and Cable Connectors                          | Check voltage. Check terminals for good contact and presence of protective grease. (See Page 122)  Battery (7288629)                  |    | FO                       | 0       |      |      |  |  |  |
| Heater Coil and Air Conditioning Evaporator           | Contact your Bobcat dealer.                                                                                                           |    |                          |         | С    |      |  |  |  |