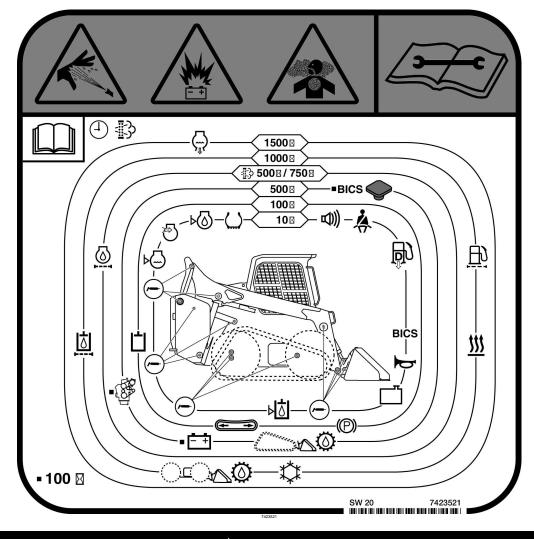

Maintenance work must be done at regular intervals. Failure to do so will result in excessive wear and early failures.

The service schedule decal is a guide for correct maintenance of the loader.

The maintenance items listed under the maintenance intervals on the following pages are the required tasks to be performed. Those items provide additional details and include maintenance that is not shown on the decal.

Explanation of the service intervals:

- **10:** Every 10 hours or daily (before starting the machine).
- 100: Every 100 hours.
- 500: Every 500 hours or every 12 months, whichever comes first.
- **1000:** Every 1000 hours or every 12 months, whichever comes first.
- **1500:** Every 1500 hours or every 24 months, whichever comes first.
- **3000:** Every 3000 hours or every 36 months, whichever comes first.