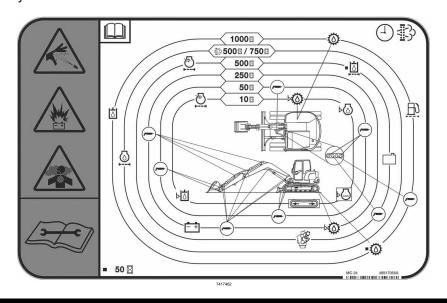

#### Service Schedule

Explanation of the service intervals:

- 10: Every 10 hours or daily (before starting the machine).
- 50: Every 50 hours.
- 250: Every 250 hours or every 12 months, whichever comes first.
- 500: Every 500 hours or every 12 months, whichever comes first.
- 1000: Every 1000 hours or every 12 months, whichever comes first.
- 2000: Every 2000 hours or every 24 months, whichever comes first.

|                               |                                                                  | Service Schedule                                                                                                                                                                                                                                   |    |                       |        |         |      |      |  |
|-------------------------------|------------------------------------------------------------------|----------------------------------------------------------------------------------------------------------------------------------------------------------------------------------------------------------------------------------------------------|----|-----------------------|--------|---------|------|------|--|
| 0                             | Check condition / proper operation. Adjust or replace as needed. |                                                                                                                                                                                                                                                    |    | V                     | Refill | as need | ed.  |      |  |
| D                             | Check the display. Service only when required.                   |                                                                                                                                                                                                                                                    |    | С                     | Clean  | ١.      |      |      |  |
| W                             | Service every 10 hours when operating in water.                  |                                                                                                                                                                                                                                                    |    | R                     | Repla  | ice.    |      |      |  |
| F                             | First time only.                                                 |                                                                                                                                                                                                                                                    |    | G                     | Greas  | se.     |      |      |  |
|                               | Serv                                                             |                                                                                                                                                                                                                                                    |    | vice Interval (hours) |        |         |      |      |  |
|                               | Item                                                             | Service Required                                                                                                                                                                                                                                   |    |                       |        |         |      |      |  |
|                               |                                                                  |                                                                                                                                                                                                                                                    | 10 | 50                    | 250    | 500     | 1000 | 2000 |  |
| Fuel Filter                   |                                                                  | • Fuel Filter (7336334)                                                                                                                                                                                                                            | D  |                       |        |         |      |      |  |
| Tracks                        |                                                                  | Tension                                                                                                                                                                                                                                            | 0  |                       |        |         |      |      |  |
| Operator Cab and HVAC         |                                                                  | Filters  • HVAC Air Filter (If Equipped):  ▷ Fresh Air (7176099)  ▷ Recirculation (7222791)                                                                                                                                                        | СО |                       |        |         |      |      |  |
| Safety Signs (decals)         |                                                                  |                                                                                                                                                                                                                                                    | СО |                       |        |         |      |      |  |
| Seat Belt                     |                                                                  | Seat belt, mounting hardware, and seat belt retractors                                                                                                                                                                                             | СО |                       |        |         |      |      |  |
| Control Console Lockout       |                                                                  |                                                                                                                                                                                                                                                    | 0  |                       |        |         |      |      |  |
| Attachment Mounting<br>System |                                                                  |                                                                                                                                                                                                                                                    | 0  |                       |        |         |      |      |  |
| Trave<br>Horn                 | l Motion Alarm and                                               |                                                                                                                                                                                                                                                    | 0  |                       |        |         |      |      |  |
| Opera                         | ator Cab                                                         | Mounting hardware                                                                                                                                                                                                                                  | 0  |                       |        |         |      |      |  |
| Indicators and Lights         |                                                                  |                                                                                                                                                                                                                                                    | 0  |                       |        |         |      |      |  |
| Engin<br>Filters<br>Syste     | s and Air 💢 🕽                                                    | <ul><li>Outer Air Filter (6666375)</li><li>Inner Air Filter (6666376)</li></ul>                                                                                                                                                                    | D  |                       |        | СО      |      |      |  |
| Engin<br>Filter               | ne Oil and                                                       | <ul> <li>Engine Oil (Packaging: A = 5 L can, B = 25 L container, C = 209 L drum, D = 1000 L tank):</li> <li>▷ SAE 15W-40 (-20°C - +40°C) (7395725)</li> <li>▷ SAE 10W-30 (-25°C - +30°C) (7341377)</li> <li>Engine Oil Filter (7343102)</li> </ul> | ٧  |                       |        | R       |      |      |  |

| Service Schedule               |                                                                                                                                                                                                           |    |                          |     |                   |      |      |  |  |
|--------------------------------|-----------------------------------------------------------------------------------------------------------------------------------------------------------------------------------------------------------|----|--------------------------|-----|-------------------|------|------|--|--|
| O Check condition / p          | Check condition / proper operation. Adjust or replace as needed.                                                                                                                                          |    |                          | V   | Refill as needed. |      |      |  |  |
| D Check the display.           | Check the display. Service only when required.                                                                                                                                                            |    |                          | С   | Clean             | ١.   |      |  |  |
| W Service every 10 h           | Service every 10 hours when operating in water.                                                                                                                                                           |    |                          |     | Repla             | ice. |      |  |  |
| F First time only.             | First time only.                                                                                                                                                                                          |    |                          |     | Greas             | se.  |      |  |  |
|                                |                                                                                                                                                                                                           |    | Service Interval (hours) |     |                   |      |      |  |  |
| Item                           | Service Required                                                                                                                                                                                          |    |                          |     |                   |      |      |  |  |
|                                |                                                                                                                                                                                                           | 10 | 50                       | 250 | 500               | 1000 | 2000 |  |  |
| Hydraulic Fluid                | Fluid  • Hydraulic Fluid (Packaging: A = 5 L can, B = 20 L container, C = 210 L drum, D = 1000 L tank):  □ Bobcat Superior SH Hydraulic (-35°C − +50°C) (6987791)                                         | ٧  |                          |     |                   | R    |      |  |  |
| Swing Motor<br>Gear Box        | Fluid  • Transmission Fluid (Packaging: A = 5 L, B = 20 L, C = 210 L)  ▷ 80W-90 API GL-5 LS (6987805)                                                                                                     | V  |                          |     |                   | R    |      |  |  |
| Engine Coolant                 | Coolant level (check cold)  Coolant (Packaging: A = 5 L can, B = 20 L container, C = 210 L drum, D = 1000 L tank):  Bobcat PG Coolant Premix (6987793) (purple)  Bobcat EG Coolant Premix (6987804) (red) | V  |                          |     |                   |      | R    |  |  |
| Lubrication                    | Blade, boom swing, boom swing cylinder,<br>bucket pivot points, and swing bearing                                                                                                                         |    | G                        |     |                   |      |      |  |  |
| Travel Motors<br>(Final Drive) | Fluid  • Transmission Fluid (Packaging: A = 5 L, B = 20 L, C = 210 L)  □ 80W-90 API GL-5 LS (6987805)                                                                                                     |    | FR                       | V   |                   | R    |      |  |  |
| Alternator and Starter         | Electrical connections                                                                                                                                                                                    |    | FΟ                       |     | 0                 |      |      |  |  |
| Hydraulic<br>Filters           | <ul> <li>Hydraulic filter and case drain filter</li> <li>Primary Hydraulic Filter (6670207)</li> <li>Case Drain Filter (6686217)</li> </ul>                                                               |    | FR                       |     | R                 |      |      |  |  |
| Lubrication                    | Boom, boom cylinder, arm, arm cylinder, bucket link, bucket cylinder, and articulated boom (if equipped)                                                                                                  |    |                          | G   |                   |      |      |  |  |

|                                |                                                                  | Service Schedule                                                                        |                          |    |     |                   |      |      |  |
|--------------------------------|------------------------------------------------------------------|-----------------------------------------------------------------------------------------|--------------------------|----|-----|-------------------|------|------|--|
| 0                              | Check condition / proper operation. Adjust or replace as needed. |                                                                                         |                          |    | V   | Refill as needed. |      |      |  |
| D                              | Check the display. Service only when required.                   |                                                                                         |                          |    | С   | Clean.            |      |      |  |
| W                              | Service every 10 h                                               | Service every 10 hours when operating in water.                                         |                          |    |     | Repla             | ice. |      |  |
| F                              | First time only.                                                 |                                                                                         |                          |    | G   | Grease.           |      |      |  |
| ltem                           |                                                                  | Service Required                                                                        | Service Interval (hours) |    |     |                   |      |      |  |
|                                |                                                                  |                                                                                         |                          |    |     |                   |      |      |  |
|                                |                                                                  |                                                                                         | 10                       | 50 | 250 | 500               | 1000 | 2000 |  |
| Battery - +                    |                                                                  | Cables and electrical connections                                                       |                          |    |     |                   |      |      |  |
|                                |                                                                  | Battery (7306047)                                                                       |                          |    | 0   |                   |      |      |  |
|                                |                                                                  |                                                                                         |                          |    |     |                   |      |      |  |
| Hydraulic<br>Reservoir         |                                                                  | Breather cap                                                                            |                          |    |     |                   |      |      |  |
|                                |                                                                  | Hydraulic Fill / Breather Cap (6692836)                                                 |                          |    |     | R                 |      |      |  |
|                                |                                                                  |                                                                                         |                          |    |     |                   |      |      |  |
| Engine Cooling System          |                                                                  | Radiator, fuel cooler, hydraulic fluid cooler, air conditioning condenser (if equipped) |                          |    |     |                   |      |      |  |
|                                |                                                                  | • Radiator Cap (7337382)                                                                |                          |    |     | С                 |      |      |  |
|                                |                                                                  |                                                                                         |                          |    |     |                   |      |      |  |
| Alternator                     |                                                                  | Belt                                                                                    |                          |    |     |                   |      |      |  |
|                                |                                                                  | Delt                                                                                    |                          |    |     | 0                 |      |      |  |
|                                |                                                                  |                                                                                         |                          |    |     |                   |      |      |  |
| Air Conditioning (if equipped) |                                                                  | Belt                                                                                    |                          |    |     | 0                 |      |      |  |
| HVAC                           |                                                                  | Housing and coils                                                                       |                          |    |     | С                 |      |      |  |
| Lubrication                    |                                                                  | -                                                                                       |                          |    |     |                   |      |      |  |
| Lubiic                         | Janon ——                                                         | Swing pinion                                                                            |                          |    |     | G                 |      |      |  |
| Fuel F                         | Pre-Filter                                                       | Fuel pre-filter                                                                         |                          |    |     |                   |      |      |  |
|                                | 나그                                                               | • Fuel Pre-Filter (7348032)                                                             |                          |    |     |                   | R    |      |  |
| F17                            |                                                                  | Vant filter                                                                             |                          |    |     |                   |      |      |  |
| Fuel Tank                      |                                                                  | <ul><li>Vent filter</li><li>Fuel Tank Vent Filter (7340277)</li></ul>                   |                          |    |     |                   | R    |      |  |
|                                |                                                                  | . 30. 13.11. 10.11. (10.10211)                                                          |                          |    |     |                   | 1    |      |  |
| Lubrio                         | cation —                                                         | Swing reduction gear                                                                    |                          |    |     |                   | G    |      |  |
| ı                              |                                                                  | 1                                                                                       | •                        |    |     |                   |      |      |  |