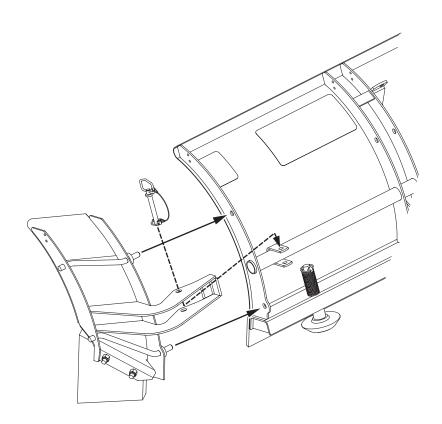

#### A CAUTION

Use standard methods and practices when attaching snowplow including proper safety equipment.

- 1. Insert wing studs into holes on end rib of blade.
- 2. Rotate wing until holes in bracket on blade align with holes in wing arm.
- 3. Insert clevis pin and secure with hairpin cotter.
- 4. Repeat on other side.