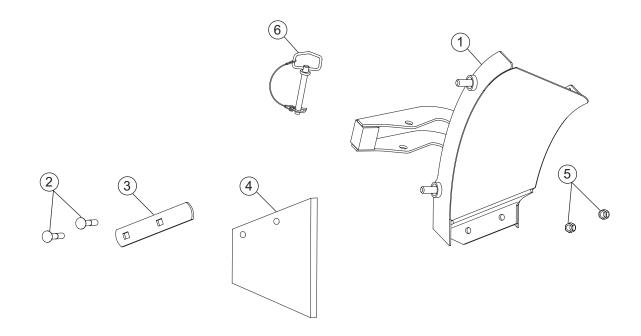

#### **PARTS LIST**

| 64410 PRO PLUS BLADE WING KIT |       |     |                                 |                |       |     |                         |
|-------------------------------|-------|-----|---------------------------------|----------------|-------|-----|-------------------------|
| Item                          | Part  | Qty | Description                     | Item           | Part  | Qty | Description             |
| 1                             | 67876 | 1   | BLADE WING, DS                  | 3              | 67884 | 2   | BAR, CLAMP              |
| NS                            | 67877 | 1   | BLADE WING, PS                  | 4              | 67919 | 2   | CUTTING EDGE BLADE WING |
| 2                             | 90265 | 4   | 5/8-11 X 3-1/2 CARRIAGE BOLT G5 | 5              | 91337 | 4   | 5/8-11 HEX LOCK NUT GB  |
| 67924 Bolt Bag                |       |     |                                 |                |       |     |                         |
| 6                             | 67921 | 2   | PIN, HITCH 5/8 X 4.75           |                |       |     |                         |
|                               |       |     | G = Grade                       | NS = Not Shown |       |     |                         |

# **Driver Side Blade Wing Parts Shown in Illustration**

(Passenger Side Not Shown)

(See other side for Installation Instructions.)

Western Products reserves the right under its product improvement policy to change construction or design details and furnish equipment when so altered without reference to illustrations or specifications used. Western Products and the vehicle manufacturer may require and/or recommend optional equipment for snow removal. Western Products offers a limited warranty on all snowplows and accessories. See separately printed page for this important information. The following are registered (®) trademarks of Douglas Dynamics, L.L.C: PRO PLUS®, WESTERN®.