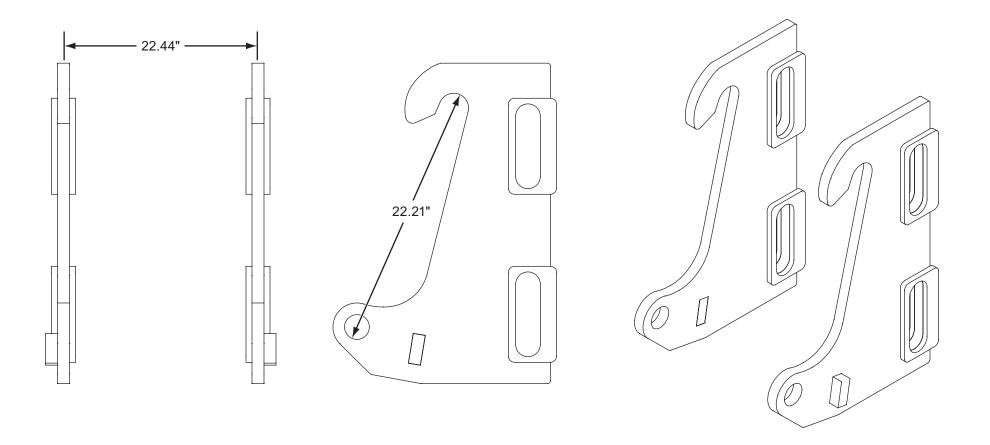

## Pusher Plow Coupler Identification Guide

This guide is designed to help you identify your existing coupler. The included front and isometric views should help you visually match your equipment. If necessary, measurements between the indicated points should equal the value shown, providing a positive match.

## **CAT FUSION**

CAT IT

JRB 416