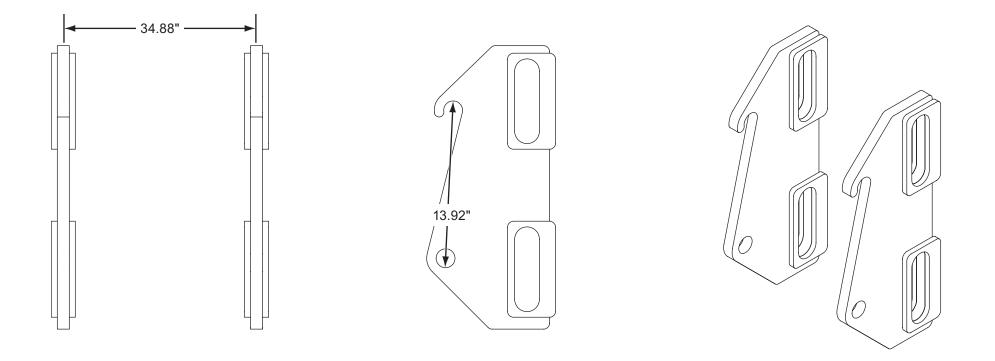

## Pusher Plow Coupler Identification Guide

This guide is designed to help you identify your existing coupler. The included front and isometric views should help you visually match your equipment. If necessary, measurements between the indicated points should equal the value shown, providing a positive match.

## **CAT FUSION**

CAT IT

JRB 416