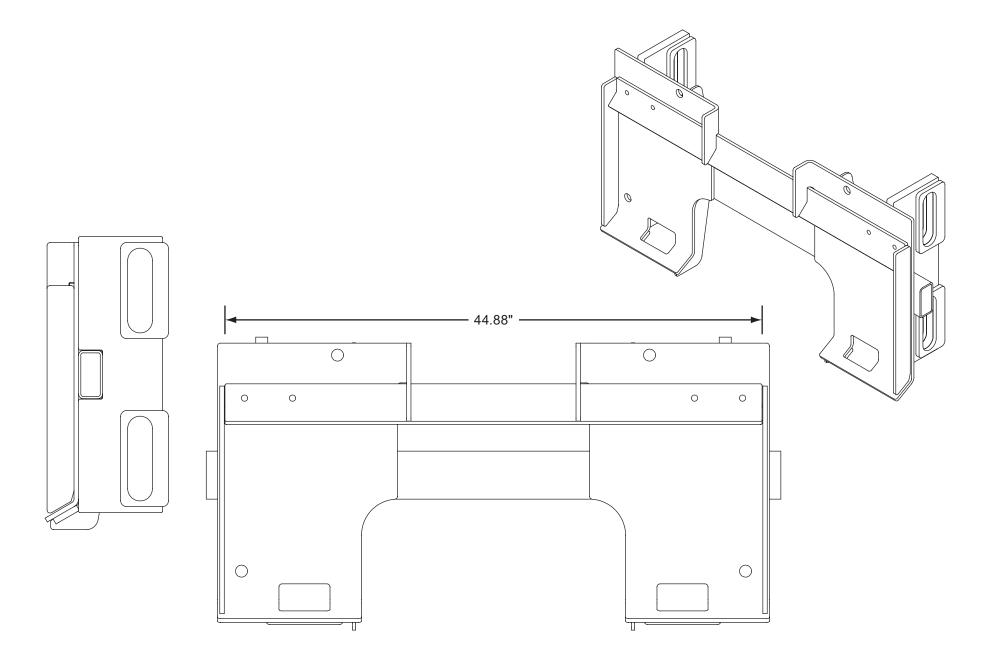

## Pusher Plow Coupler Identification Guide

This guide is designed to help you identify your existing coupler. The included front and isometric views should help you visually match your equipment. If necessary, measurements between the indicated points should equal the value shown, providing a positive match.

## **CAT FUSION**

CAT IT

JRB 416