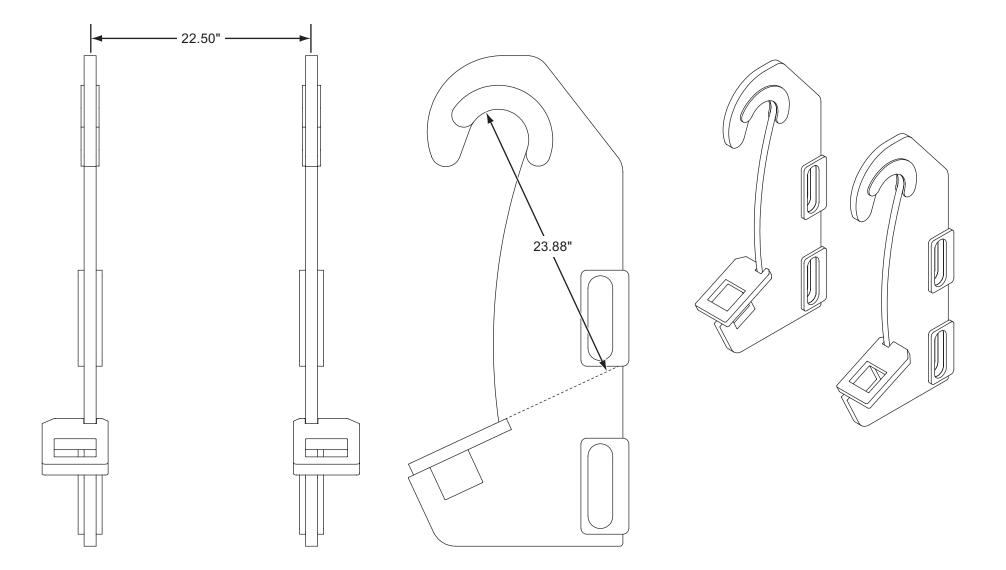

## Pusher Plow Coupler Identification Guide

This guide is designed to help you identify your existing coupler. The included front and isometric views should help you visually match your equipment. If necessary, measurements between the indicated points should equal the value shown, providing a positive match.

## **CAT FUSION**

CAT IT

JRB 416