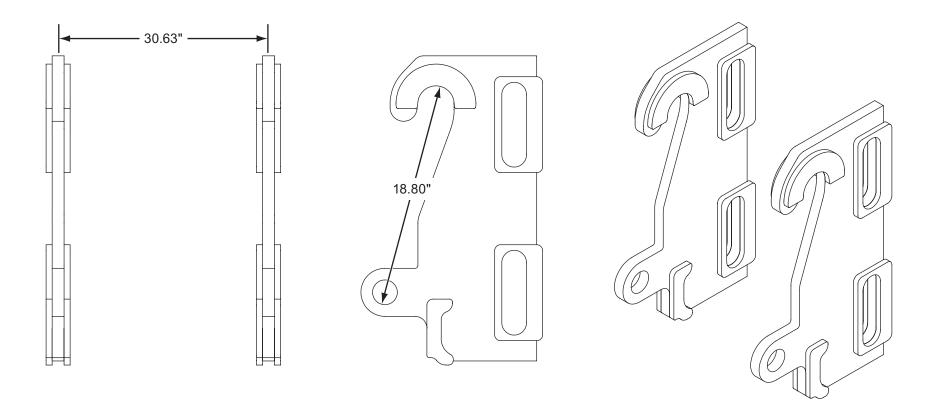

## Pusher Plow Coupler Identification Guide

This guide is designed to help you identify your existing coupler. The included front and isometric views should help you visually match your equipment. If necessary, measurements between the indicated points should equal the value shown, providing a positive match.

## **CAT FUSION**

CAT IT

JRB 416