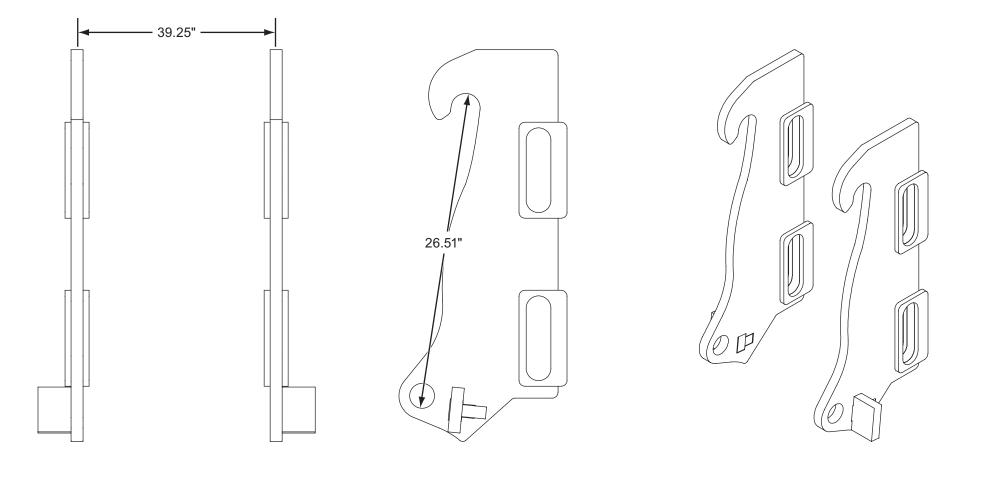

## Pusher Plow Coupler Identification Guide

This guide is designed to help you identify your existing coupler. The included front and isometric views should help you visually match your equipment. If necessary, measurements between the indicated points should equal the value shown, providing a positive match.

## **CAT FUSION**

CAT IT

JRB 416