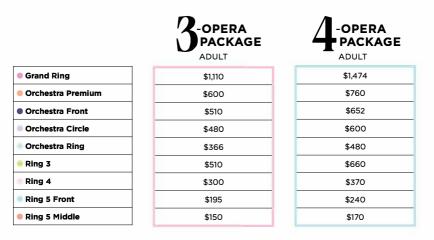

# **Design Your Own**

For the ultimate in flexibility, create your own 3- or 4-opera package. Choose any three or four productions in our regular season and select your preferred seating section.

## **Special Pricing**

Please note that **Youth** (14 and under), **Under 30** (29 and under), and **Senior** (65+) pricing is available in select sections.

Visit coc.ca/Subscribe for complete pricing information.