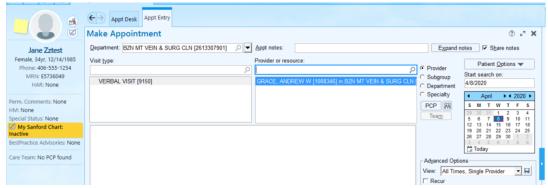

## II. Process - Scheduling

 Schedule a Verbal Visit [9150] at the time the provider will conduct the telephone call, include Appt Notes per normal scheduling workflow.

- Scheduler will remind the patient that they will receive a phone call from the provider office on the
  day of the appointment, 15 minutes before the appointment time and to have their insurance card
  ready.
- On the day of appointment registration will call patient 15 minutes before the appointment and conduct registration over the phone.
- Registration staff inform the patient that the telephone visit will be billed to their insurance, obtain verbal consent, and indicate the verbal consent in the appointment notes.
- Individual clinics will need to determine processs for provider connecting with the patient via telephone.

## III. Process - Provider

• From the schedule, provider will double click to open the encounter. The Verbal Visit has the same features as an office visit.

• In order to Sign Encounter the following must be completed.