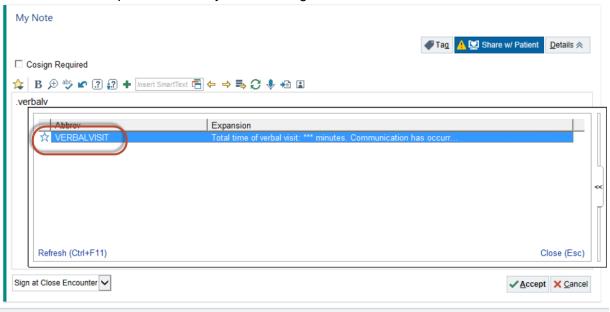

- <u>Progress Note</u> Providers must add the .verbalvisit Smartphrase in the note to meet the requirements of documenting the amount of time spent in the visit and that education was completed with the patient making them aware they will be charged for the visit conducted over the telephone.
  - VERBALVISIT = Total time of verbal visit: \*\*\* minutes. Communication has occurred
    with the patient that they will be charged for the verbal visit service.