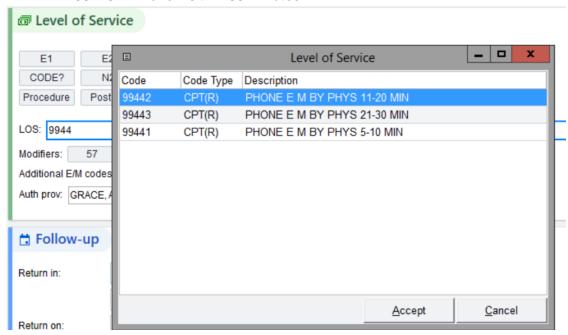

- » Visit Diagnosis Enter a visit diagnosis.
- » Level of Service Enter the appropriate charge, or select CODE? If unsure
  - 99441 Phone visit 5-10 minutes
  - 99442 Phone visit 11-20 minutes
  - 99443 Phone visit 21-30 minutes