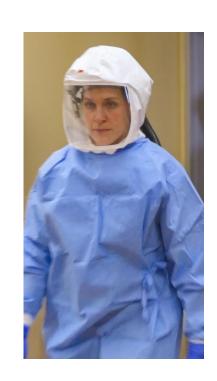

## Patient Care with N95, PAPR or Half Mask Respirator (Aerosolizing Procedure)

| 1 <sup>st</sup> | Hand Hygiene                                                                                |                                                                                                                  |  |
|-----------------|---------------------------------------------------------------------------------------------|------------------------------------------------------------------------------------------------------------------|--|
| 2 <sup>nd</sup> | PAPR On  Airflow Check >J  Alarm Check (Hand)  Tubing PAPR- Hood Belt Strap On PAPR Hood On | <ul> <li>N95 or         P100 On         (perform user seal check)         Face         Shield On     </li> </ul> |  |
| 3 <sup>rd</sup> | Gloves On (first pair)*                                                                     |                                                                                                                  |  |
| 4 <sup>th</sup> | Gown On                                                                                     |                                                                                                                  |  |
| 5 <sup>th</sup> | Gloves On (second pair)                                                                     |                                                                                                                  |  |
| 6 <sup>th</sup> | Enter Room                                                                                  |                                                                                                                  |  |