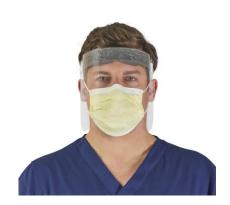

## **Standard Patient Care with a Mask**

| 1 <sup>st</sup> | Hand Hygiene   |  |
|-----------------|----------------|--|
| 2 <sup>nd</sup> | Mask On        |  |
| 3 <sup>rd</sup> | Gown On        |  |
| 4 <sup>th</sup> | Face Shield On |  |
| 5 <sup>th</sup> | Gloves On      |  |
| 6 <sup>th</sup> | Enter Room     |  |