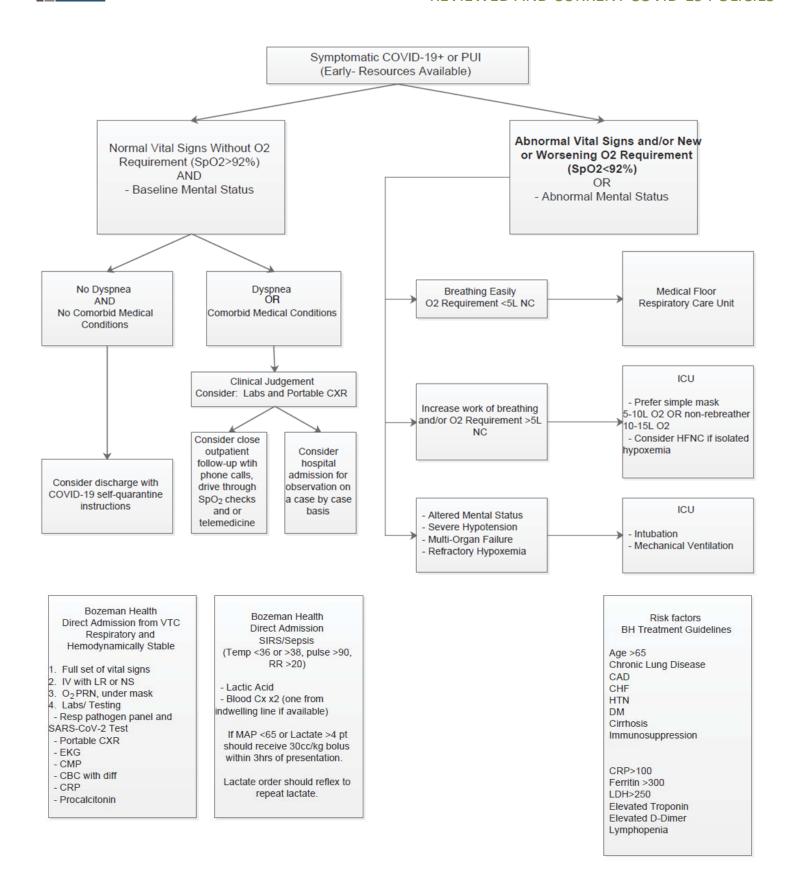

## **REVIEWED AND CURRENT COVID-19 POLICIES**

| TITLE                                                             |                                       | Management of Symptomatic Patients with COVID-19 or PUI                                        |                      |  |                                          |
|-------------------------------------------------------------------|---------------------------------------|------------------------------------------------------------------------------------------------|----------------------|--|------------------------------------------|
| TODAY'S DATE                                                      |                                       | July 13, 2020                                                                                  |                      |  |                                          |
| SECTION                                                           |                                       | ⊠Organization Wide                                                                             | □PPE                 |  | □OB/GYN                                  |
|                                                                   |                                       | ☐Emergency Department                                                                          | □Surgery             |  |                                          |
|                                                                   |                                       | □Inpatient                                                                                     | $\square$ Ambulatory |  |                                          |
|                                                                   |                                       | □Nursing                                                                                       | ☐Medical staff [phy  |  | ysicians and advance care practitioners] |
|                                                                   |                                       |                                                                                                |                      |  |                                          |
| APPLICABLE                                                        | CABLE All Bozeman Health locations    |                                                                                                |                      |  | ☐ Belgrade Clinic + UrgentCare           |
| LOCATIONS                                                         | CATIONS   Bozeman Health Deaconess Ho |                                                                                                | pital                |  | ☐ Hillcrest Senior Living                |
| ⊠Big Sky M                                                        |                                       | g Sky Medical Center                                                                           |                      |  | □b2 UrgentCare □b2 MicroCare             |
|                                                                   |                                       |                                                                                                |                      |  |                                          |
| CONTRIBUTORS                                                      |                                       | Dr. Andy Sullivan, Dr. Tyler Weaver, Dr. Zach Sturges, Dr. Karl Reisig, Dr. Mike Spinelli, Dr. |                      |  |                                          |
|                                                                   |                                       | DavidCrites, Dr. Karli Edholm, Dr. Dan Mitchell, Rebecca Williamson                            |                      |  |                                          |
| APPROVED BY                                                       |                                       | Above, Kallie Kujawa                                                                           |                      |  |                                          |
| APPROVAL DATE                                                     |                                       | April 15, 2020                                                                                 |                      |  |                                          |
|                                                                   |                                       |                                                                                                |                      |  |                                          |
| PURPOSE:                                                          |                                       |                                                                                                |                      |  |                                          |
| To risk stratify patients with COVID-19/PUI and direct treatment. |                                       |                                                                                                |                      |  |                                          |
|                                                                   |                                       |                                                                                                |                      |  |                                          |
| POLICY/PROTOCOL:                                                  |                                       |                                                                                                |                      |  |                                          |
| Next page.                                                        |                                       |                                                                                                |                      |  |                                          |