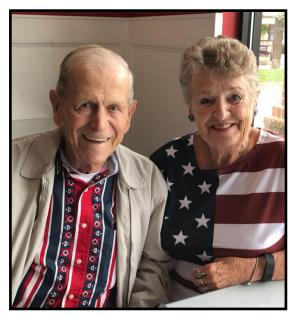

# **New Scholarship Fund Established**

Sonny and Toni Wiseman

Sonny and Toni Wiseman of Harrisonville recently established a new scholarship program with a gift to Cass Regional Medical Center Foundation. Per the couple's wishes, the Sonny and Toni Wiseman Scholarship is available to Cass Regional employees who have been accepted by an accredited program leading to:

information submitted. The scholarship is then awarded to the best overall applicant as determined by the selection committee.

"Sonny and I are thrilled to be able to help Cass Regional employees achieve their educational and certification goals through this scholarship program," said Toni, who serves on the Cass Regional Medical Center Board of Trustees and the foundation board. "They have taken such good care of us over the years, and we are glad to have the opportunity to show our appreciation by giving back to them."