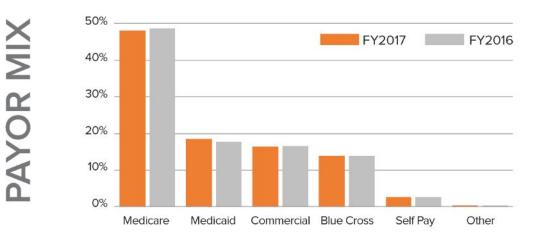

# **MEDICAL SERVICES**

CGH Medical Center is a not-for-profit, city-owned hospital located in Sterling that serves a five-county region in northwestern Illinois. Licensed for 99 beds, the Medical Center has provided the following services to patients over the past two fiscal years:

| Service Statistics             | FY 2017 | FY 2016 | % Change |
|--------------------------------|---------|---------|----------|
| Inpatient<br>Admissions        | 4,628   | 4,935   | -6.26%   |
| Observation Hours              | 76,289  | 79,501  | -4.04%   |
| Total Patient Days             | 14,343  | 15,275  | -6.10%   |
| Emergency<br>Department Visits | 28,478  | 30,098  | -5.38%   |
| Surgical Cases                 | 4,178   | 4,080   | 2.40%    |
| Babies<br>Delivered            | 553     | 525     | 5.33%    |
| Physician<br>Office Visits     | 237,431 | 238,700 | -0.53%   |