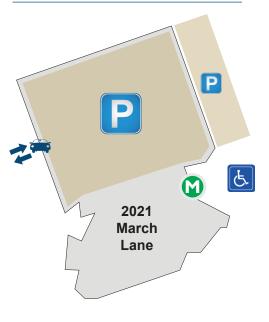

## Parking & General Access

Outdoor parking is available to patients, physicians and employees both during and after business hours. The secured, multi-tiered indoor parking structure is also accessible during business hours. The garage is completely secured and monitored by security 24/7 for your safety.

## Dameron Rehabilitation Services

Dameron Medical Plaza 2021 West March Lane, 3<sup>rd</sup> Floor Stockton, CA 95207

(209) 461-3142

Monday-Friday | 8AM-5PM

- Main Entrance
  - Visitor Parking
- Parking Garage Entrance
- **b** Disabled Person Parking Stalls