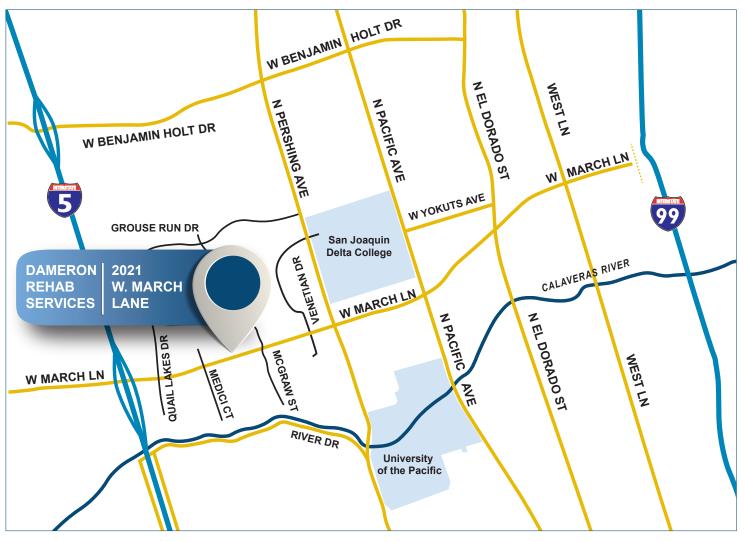

## MAP TO DAMERON MEDICAL PLAZA & PARKING INFORMATION

## Dameron Rehabilitation Services

Dameron Medical Plaza 2021 West March Lane, 3<sup>rd</sup> Floor Stockton, CA 95207

(209) 461-3142

Monday-Friday | 8AM-5PM

- Main Entrance
  - Visitor Parking
- Parking Garage Entrance
- **b** Disabled Person Parking Stalls