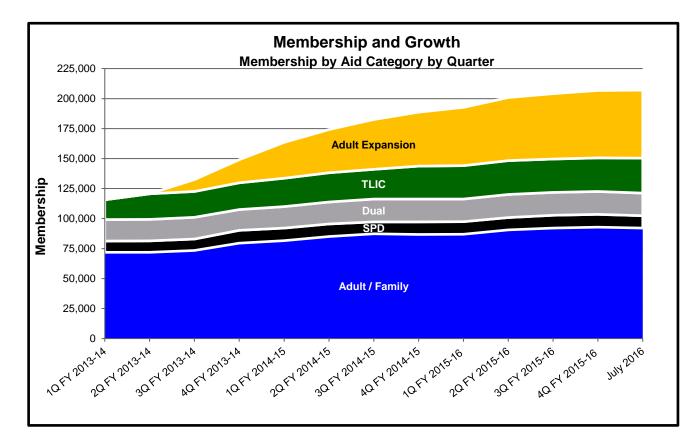

<u>Tangible Net Equity</u> – The Plan's operating performance has increased the Tangible Net Equity (TNE) amount to approximately \$157.3 million, which is \$4.9 million higher than budget.

Membership – July membership of 208,714 was below budget by 503 members.

# **APPENDIX**

- Statement of Financial Positions
- YTD Statement of Revenues, Expenses and Changes in Net Assets
- Statement of Revenues, Expenses and Changes in Net Assets
- YTD Cash Flow
- Monthly Cash Flow
- Membership
- Paid Claims and IBNP Composition
- Pharmacy Cost & Utilization Trends