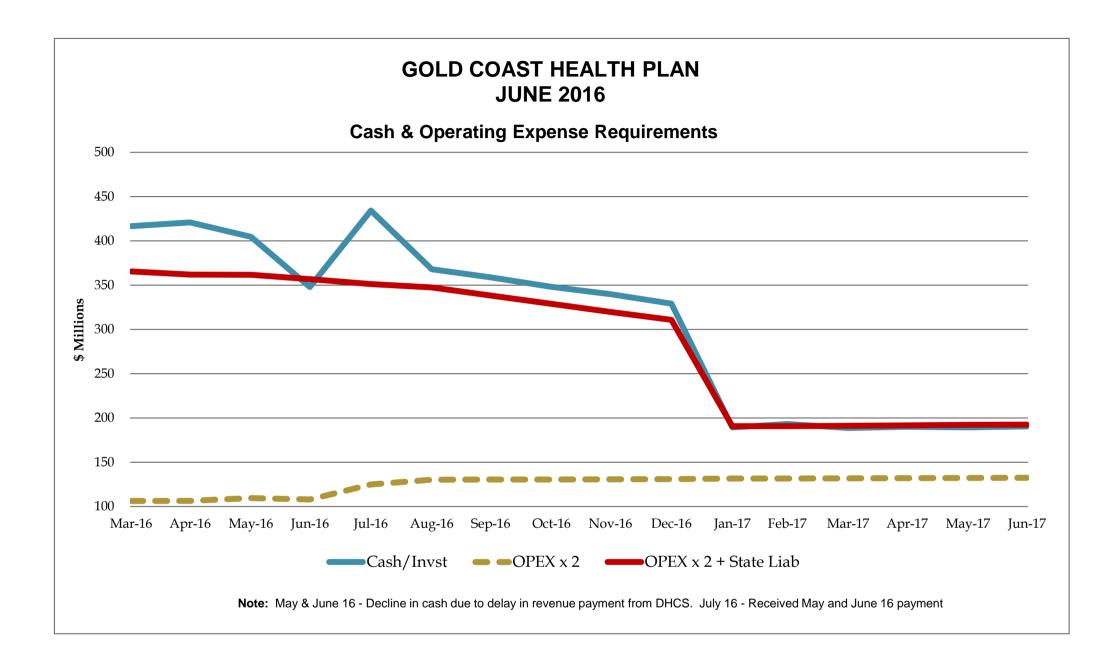

Patricia Mowlavi, Chief Financial Officer, reported Gold Coast Heath Plan (GCHP) continues to maintain a positive performance with a net gain of assets of \$35.1 million; both medical benefits and administrative costs have risen which was expected, but remain favorable to the budget; Tangible Net Equity (TNE) has increased to approximately \$135 million, which is \$42.5 million better than budget; and the Cash and Operating Expense Requirements graph illustrates the \$208 million owed to the State due to the Adult Expansion rate overpayments and the 85% Adult Expansion Medical Loss Ratio. At this time, GCHP does not know when the State will require the repayment of the money. The State has started to take back a portion of the rate overpayments and are now paying at a more current rate, but continue to overpay the base rate. The key point is once this payment has been made, GCHP will have just over two months of operating expenses in terms of cash. Additionally, the State has not made the May or June payments, but this will not impact GCHP's payments to providers.

<u>Cash and Medi-Cal Receivable</u> – At July 31, the Plan had \$434.4 million in cash and short term investments and \$69.8 million in Medi-Cal Receivable for an aggregate amount of \$504.2 million. The cash amount also included \$5.6 million related to the Managed Care Organizations (MCO) tax. Excluding MCO tax, the combined cash and short term investment amount would be \$498.6 million. The Plan's cash position over the next several months merit monitoring due to the substantial amount of cash owed to the State of California that will be required to be returned with a significant portion expected to be repay within the next 12 months.

Investment Portfolio – As of July 31, 2016, the value of the investments were as follows:

- Short-term Investments \$204.2 million: Cal Trust \$50.6 million; Ventura County Investment Pool \$85.4 million; LAIF CA State \$63.2 million; Bonds \$5.0 million.
- Long-term Investments (Bonds) \$19.3 million.