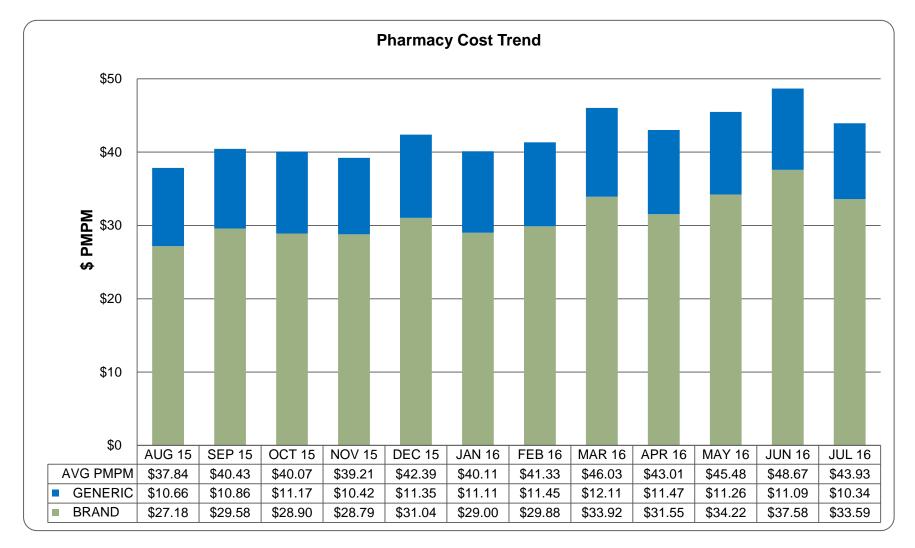

# **APPENDIX**

- Statement of Financial Positions
- YTD Statement of Revenues, Expenses and Changes in Net Assets
- Statement of Revenues, Expenses and Changes in Net Assets
- YTD Cash Flow
- Monthly Cash Flow
- Membership
- Paid Claims and IBNP Composition
- Pharmacy Cost & Utilization Trends

<u>Health Care Costs</u> – Health care costs in July were \$52.3 million or \$695,000 under budget. For the year, the MLR was 87.2% versus budget of 93.5%.

Some health care cost items of note include:

- Capitation July capitation was \$9.1 million or \$4.1 million above budget. The variance was driven by the Enhanced Adult Expansion Capitation program, which was revised effective July 2015, as well as higher than budgeted capitated membership growth.
- Fee for Service July, total claims expense was \$41.8 million compared to a budget of \$45.8 million. While there was some movement of services between categories, the overall variance was driven by lower than expected Long Term Care category of service and Outpatient costs.
- Pharmacy July, overall Pharmacy expense was \$9.1 million or \$606,000 below budget.