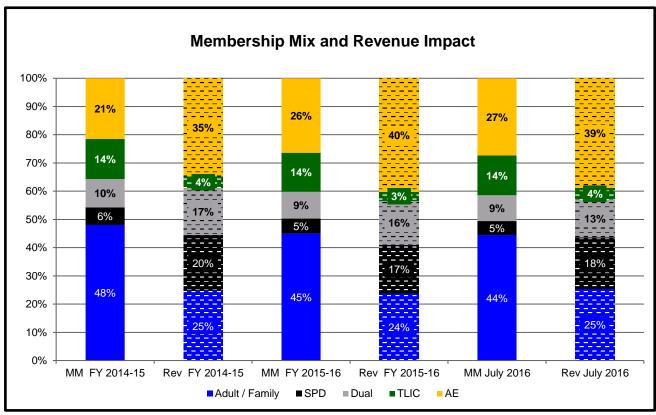

<u>Revenue</u> – Net revenue in July was \$59.9 million or \$3.3 million higher than budget. The positive variance resulted primarily from better than anticipated membership for AE with higher capitation rates.

Revenue includes a \$2.8 million reserve for rate reductions associated with AE. This reserve represents an expected refund, to the Department of Health Care Services ("DHCS"), for rate overpayments (as DHCS continues to pay at the July 1, 2014 rates rather than the July 1, 2015 published rates) and the anticipated refund of revenue to achieve a medical loss ratio ("MLR") of 85%, for this aid category. (The MLR is calculated by dividing health care costs by revenue). The combined total due back to the DHCS, for

both rate overpayment and 85% MLR portion, is \$231.2 million. Beginning in January, the DHCS started to recoup the AE rate overpayment through monthly reductions of its payment to the Plan. Year-to-date, a total of \$70.8 million has been was deducted.

<u>Health Care Costs</u> – Health care costs in July were \$52.3 million or \$695,000 under budget. For the year, the MLR was 87.2% versus budget of 93.5%.

Some health care cost items of note include:

- Capitation July capitation was \$9.1 million or \$4.1 million above budget. The variance was driven by the Enhanced Adult Expansion Capitation program, which was revised effective July 2015, as well as higher than budgeted capitated membership growth.
- Fee for Service July, total claims expense was \$41.8 million compared to a budget of \$45.8 million. While there was some movement of services between categories, the overall variance was driven by lower than expected Long Term Care category of service and Outpatient costs.
- Pharmacy July, overall Pharmacy expense was \$9.1 million or \$606,000 below budget.

<u>Administrative Expenses</u> – July administrative costs were \$3.6 million or \$895,000 below budget. The variance is primarily due to timing of projects.

The administrative cost ratio ("ACR") for July was 6.0% versus 7.9% for budget. (The ACR is calculated by dividing administrative expenses by total revenue.)