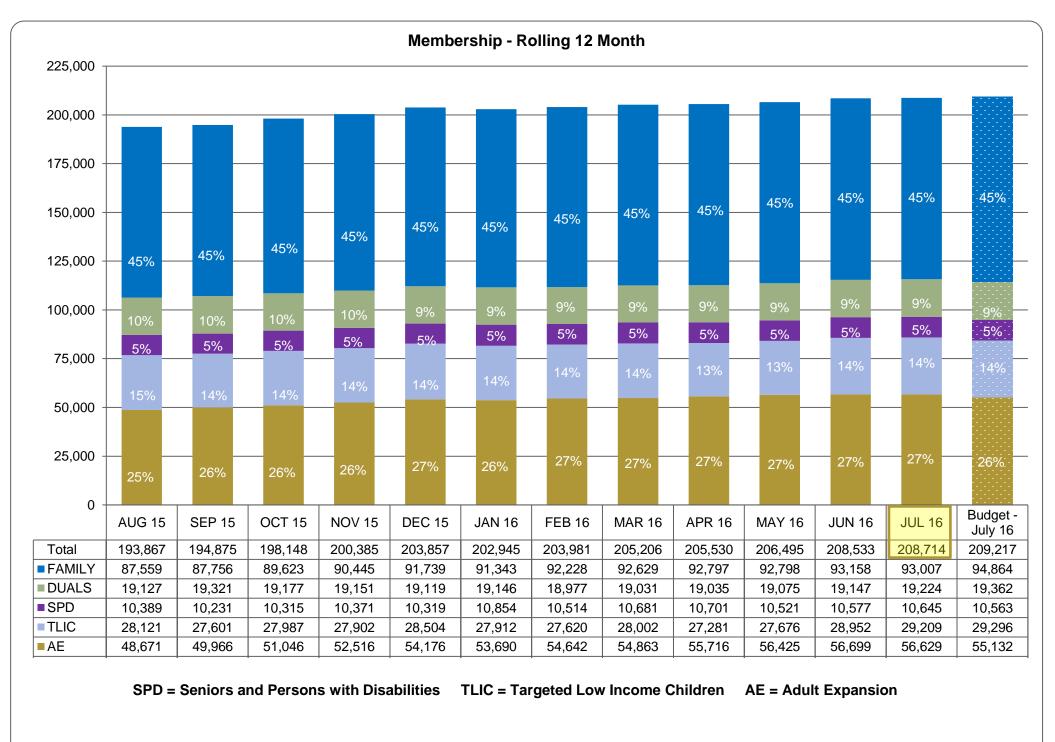

<u>Tangible Net Equity</u> – The Plan's operating performance has increased the Tangible Net Equity (TNE) amount to approximately \$157.3 million, which is \$4.9 million higher than budget.

Membership – July membership of 208,714 was below budget by 503 members.