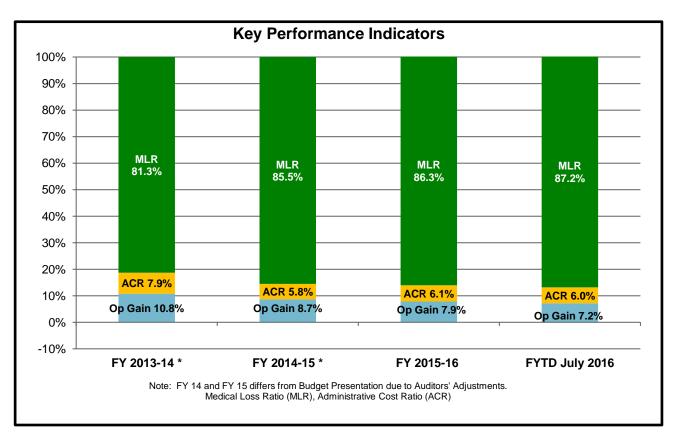

<u>Health Care Costs</u> – Health care costs in July were \$52.3 million or \$695,000 under budget. For the year, the MLR was 87.2% versus budget of 93.5%.

Some health care cost items of note include:

- Capitation July capitation was \$9.1 million or \$4.1 million above budget. The variance was driven by the Enhanced Adult Expansion Capitation program, which was revised effective July 2015, as well as higher than budgeted capitated membership growth.
- Fee for Service July, total claims expense was \$41.8 million compared to a budget of \$45.8 million. While there was some movement of services between categories, the overall variance was driven by lower than expected Long Term Care category of service and Outpatient costs.
- Pharmacy July, overall Pharmacy expense was \$9.1 million or \$606,000 below budget.

<u>Administrative Expenses</u> – July administrative costs were \$3.6 million or \$895,000 below budget. The variance is primarily due to timing of projects.

The administrative cost ratio ("ACR") for July was 6.0% versus 7.9% for budget. (The ACR is calculated by dividing administrative expenses by total revenue.)

|                                   | AUDITED      | AUDITED     | AUDITED     | AUDITED     | UNAUDITED   | FY 2016-17  | Budget Comparison |                           | on                         |
|-----------------------------------|--------------|-------------|-------------|-------------|-------------|-------------|-------------------|---------------------------|----------------------------|
| Description                       | FY 2011-12   | FY 2012-13  | FY 2013-14  | FY 2014-15  | FY 2015-16  | JUL 16      | Budget<br>FYTD    | Variance<br>Fav / (Unfav) | Variance<br>Fav / (Unfav)% |
| Member Months                     | 1,258,189    | 1,223,895   | 1,553,660   | 2,130,979   | 2,413,136   | 208,714     | 209,217           | (503)                     | (0.2)%                     |
| Revenue                           | 304,635,932  | 315,119,611 | 402,701,476 | 595,607,370 | 675,629,602 | 59,902,266  | 56,622,359        | 3,279,907                 | 5.8 %                      |
| ртрт                              | 242.12       | 257.47      | 259.20      | 279.50      | 279.98      | 287.01      | 270.64            | 16.37                     | 6.0 %                      |
| Health Care Costs                 | 287,353,672  | 280,382,704 | 327,305,832 | 509,183,268 | 583,149,780 | 52,248,022  | 52,943,413        | 695,391                   | 1.3 %                      |
| ртрт                              | 228.39       | 229.09      | 210.67      | 238.94      | 241.66      | 250.33      | 253.06            | 2.72                      | 1.1 %                      |
| % of Revenue                      | 94.3%        | 89.0%       | 81.3%       | 85.5%       | 86.3%       | 87.2%       | 93.5%             | 6.3 %                     | 6.7 %                      |
| Admin Exp                         | 18,891,320   | 24,013,927  | 31,751,533  | 34,814,049  | 41,158,879  | 3,584,488   | 4,479,885         | 895,397                   | 20.0 %                     |
| ртрт                              | 15.01        | 19.62       | 20.44       | 16.34       | 17.06       | 17.17       | 21.41             | 4.24                      | 19.8 %                     |
| % of Revenue                      | 6.2%         | 7.6%        | 7.9%        | 5.8%        | 6.1%        | 6.0%        | 7.9%              | 1.9 %                     | 24.4 %                     |
| Non-Operating Revenue / (Expense) |              |             |             |             | 1,790,949   | 219,866     | 172,846           | 47,020                    | 27.2 %                     |
| ртрт                              |              |             |             |             | 0.74        | 1.05        | 0.83              | 0.23                      | 27.5 %                     |
| % of Revenue                      |              |             |             |             | 0.3%        | 0.4%        | 0.3%              | 0.1 %                     | 20.2 %                     |
| Total Increase / (Decrease) in    |              |             |             |             |             |             |                   |                           |                            |
| Unrestricted Net Assets           | (1,609,063)  | 10,722,980  | 43,644,110  | 51,610,053  | 53,111,892  | 4,289,622   | (628,092)         | 4,917,714                 | (783.0)%                   |
| ртрт                              | (1.28)       | 8.76        | 28.09       | 24.22       | 22.01       | 20.55       | (3.00)            | 23.55                     | (784.6)%                   |
| % of Revenue                      | -0.5%        | 3.4%        | 10.8%       | 8.7%        | 7.9%        | 7.2%        | -1.1%             | 8.3%                      | (745.6)%                   |
| YTD                               |              |             |             |             |             |             |                   |                           |                            |
| 100% TNE                          | 16,769,368   | 16,138,440  | 17,867,986  | 22,556,530  | 25,246,284  | 25,819,419  | 26,191,940        | (372,521)                 | (1.4)%                     |
| % TNE Required                    | 36%          | 68%         | 100%        | 100%        | 100%        | 100%        | 100%              |                           |                            |
| Minimum Required TNE              | 6,036,972    | 10,974,139  | 17,867,986  | 22,556,530  | 25,246,284  | 25,819,419  | 26,191,940        | (372,521)                 | (1.4)%                     |
| GCHP TNE                          | (6,031,881)  | 11,891,099  | 55,535,211  | 107,145,264 | 153,057,156 | 157,346,778 | 152,429,064       | 4,917,714                 | 3.2 %                      |
| TNE Excess / (Deficiency)         | (12,068,853) | 916,960     | 37,667,225  | 84,588,734  | 127,810,872 | 131,527,359 | 126,237,124       | 5,290,235                 | 4.2 %                      |
| % of Required TNE level           |              |             | 311%        | 475%        | 606%        | 609%        | 582%              |                           |                            |