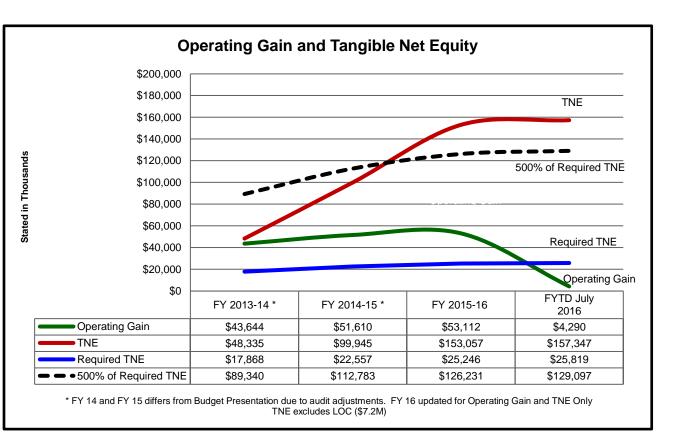

Patricia Mowlavi, Chief Financial Officer, reported Gold Coast Heath Plan (GCHP) continues to maintain a positive performance with a net gain of assets of \$35.1 million; both medical benefits and administrative costs have risen which was expected, but remain favorable to the budget; Tangible Net Equity (TNE) has increased to approximately \$135 million, which is \$42.5 million better than budget; and the Cash and Operating Expense Requirements graph illustrates the \$208 million owed to the State due to the Adult Expansion rate overpayments and the 85% Adult Expansion Medical Loss Ratio. At this time, GCHP does not know when the State will require the repayment of the money. The State has started to take back a portion of the rate overpayments and are now paying at a more current rate, but continue to overpay the base rate. The key point is once this payment has been made, GCHP will have just over two months of operating expenses in terms of cash. Additionally, the State has not made the May or June payments, but this will not impact GCHP's payments to providers.

### **Financial Highlights**

<u>Overall Performance</u> – For the month of July 31, 2016, the Plan's gain in net assets was approximately \$4.3 million. This is \$4.9 million higher than budget which was largely due to the continued growth in membership in the Adult Expansion ("AE") category of aid and savings from lower than anticipated administrative costs.

<u>Tangible Net Equity</u> – The Plan's operating performance has increased the Tangible Net Equity (TNE) amount to approximately \$157.3 million, which is \$4.9 million higher than budget.

Membership – July membership of 208,714 was below budget by 503 members.

|                                   | AUDITED      | AUDITED     | AUDITED     | AUDITED     | UNAUDITED   | FY 2016-17  | Budget Comparison |                           | on                         |
|-----------------------------------|--------------|-------------|-------------|-------------|-------------|-------------|-------------------|---------------------------|----------------------------|
| Description                       | FY 2011-12   | FY 2012-13  | FY 2013-14  | FY 2014-15  | FY 2015-16  | JUL 16      | Budget<br>FYTD    | Variance<br>Fav / (Unfav) | Variance<br>Fav / (Unfav)% |
| Member Months                     | 1,258,189    | 1,223,895   | 1,553,660   | 2,130,979   | 2,413,136   | 208,714     | 209,217           | (503)                     | (0.2)%                     |
| Revenue                           | 304,635,932  | 315,119,611 | 402,701,476 | 595,607,370 | 675,629,602 | 59,902,266  | 56,622,359        | 3,279,907                 | 5.8 %                      |
| ртрт                              | 242.12       | 257.47      | 259.20      | 279.50      | 279.98      | 287.01      | 270.64            | 16.37                     | 6.0 %                      |
| Health Care Costs                 | 287,353,672  | 280,382,704 | 327,305,832 | 509,183,268 | 583,149,780 | 52,248,022  | 52,943,413        | 695,391                   | 1.3 %                      |
| ртрт                              | 228.39       | 229.09      | 210.67      | 238.94      | 241.66      | 250.33      | 253.06            | 2.72                      | 1.1 %                      |
| % of Revenue                      | 94.3%        | 89.0%       | 81.3%       | 85.5%       | 86.3%       | 87.2%       | 93.5%             | 6.3 %                     | 6.7 %                      |
| Admin Exp                         | 18,891,320   | 24,013,927  | 31,751,533  | 34,814,049  | 41,158,879  | 3,584,488   | 4,479,885         | 895,397                   | 20.0 %                     |
| ртрт                              | 15.01        | 19.62       | 20.44       | 16.34       | 17.06       | 17.17       | 21.41             | 4.24                      | 19.8 %                     |
| % of Revenue                      | 6.2%         | 7.6%        | 7.9%        | 5.8%        | 6.1%        | 6.0%        | 7.9%              | 1.9 %                     | 24.4 %                     |
| Non-Operating Revenue / (Expense) |              |             |             |             | 1,790,949   | 219,866     | 172,846           | 47,020                    | 27.2 %                     |
| ртрт                              |              |             |             |             | 0.74        | 1.05        | 0.83              | 0.23                      | 27.5 %                     |
| % of Revenue                      |              |             |             |             | 0.3%        | 0.4%        | 0.3%              | 0.1 %                     | 20.2 %                     |
| Total Increase / (Decrease) in    |              |             |             |             |             |             |                   |                           |                            |
| Unrestricted Net Assets           | (1,609,063)  | 10,722,980  | 43,644,110  | 51,610,053  | 53,111,892  | 4,289,622   | (628,092)         | 4,917,714                 | (783.0)%                   |
| ртрт                              | (1.28)       | 8.76        | 28.09       | 24.22       | 22.01       | 20.55       | (3.00)            | 23.55                     | (784.6)%                   |
| % of Revenue                      | -0.5%        | 3.4%        | 10.8%       | 8.7%        | 7.9%        | 7.2%        | -1.1%             | 8.3%                      | (745.6)%                   |
| YTD                               |              |             |             |             |             |             |                   |                           |                            |
| 100% TNE                          | 16,769,368   | 16,138,440  | 17,867,986  | 22,556,530  | 25,246,284  | 25,819,419  | 26,191,940        | (372,521)                 | (1.4)%                     |
| % TNE Required                    | 36%          | 68%         | 100%        | 100%        | 100%        | 100%        | 100%              |                           |                            |
| Minimum Required TNE              | 6,036,972    | 10,974,139  | 17,867,986  | 22,556,530  | 25,246,284  | 25,819,419  | 26,191,940        | (372,521)                 | (1.4)%                     |
| GCHP TNE                          | (6,031,881)  | 11,891,099  | 55,535,211  | 107,145,264 | 153,057,156 | 157,346,778 | 152,429,064       | 4,917,714                 | 3.2 %                      |
| TNE Excess / (Deficiency)         | (12,068,853) | 916,960     | 37,667,225  | 84,588,734  | 127,810,872 | 131,527,359 | 126,237,124       | 5,290,235                 | 4.2 %                      |
| % of Required TNE level           |              |             | 311%        | 475%        | 606%        | 609%        | 582%              |                           |                            |