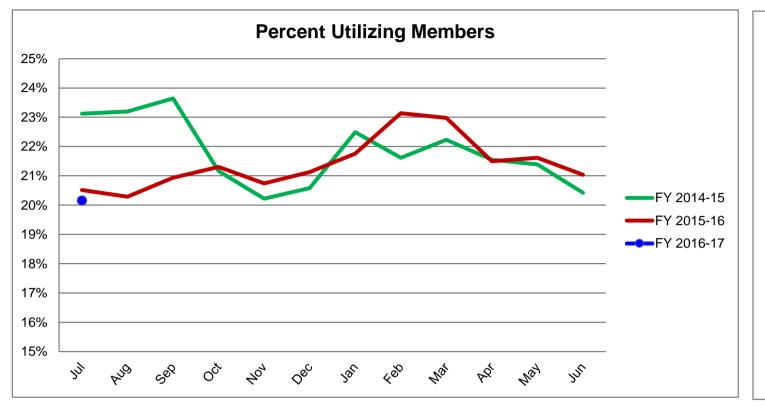

# **APPENDIX**

- Statement of Financial Positions
- YTD Statement of Revenues, Expenses and Changes in Net Assets
- Statement of Revenues, Expenses and Changes in Net Assets
- YTD Cash Flow
- Monthly Cash Flow
- Membership
- Paid Claims and IBNP Composition
- Pharmacy Cost & Utilization Trends