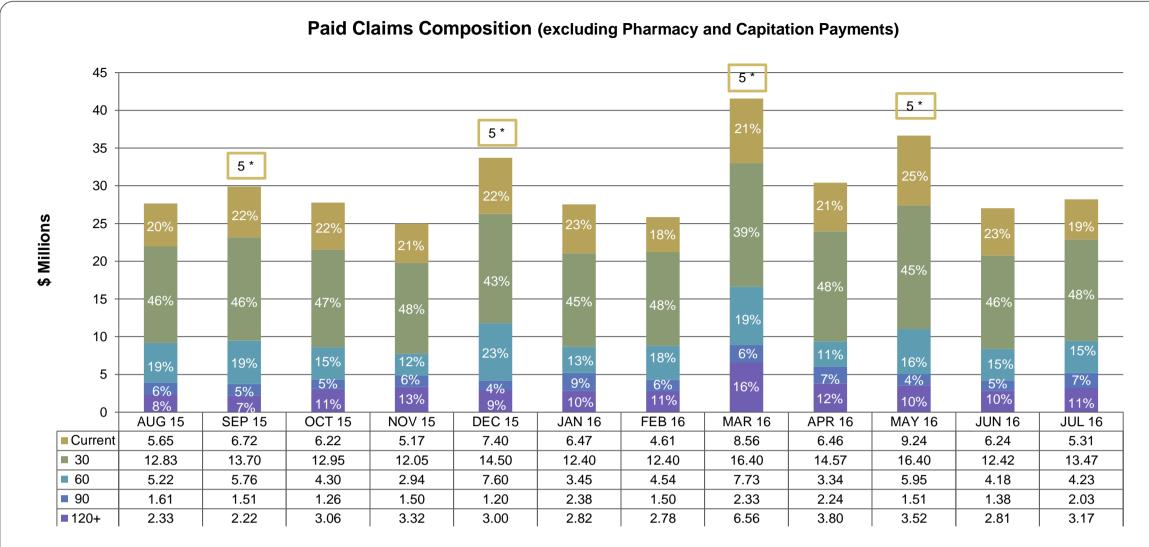

<u>Health Care Costs</u> – Health care costs in July were \$52.3 million or \$695,000 under budget. For the year, the MLR was 87.2% versus budget of 93.5%.

Some health care cost items of note include:

- Capitation July capitation was \$9.1 million or \$4.1 million above budget. The variance was driven by the Enhanced Adult Expansion Capitation program, which was revised effective July 2015, as well as higher than budgeted capitated membership growth.
- Fee for Service July, total claims expense was \$41.8 million compared to a budget of \$45.8 million. While there was some movement of services between categories, the overall variance was driven by lower than expected Long Term Care category of service and Outpatient costs.
- Pharmacy July, overall Pharmacy expense was \$9.1 million or \$606,000 below budget.