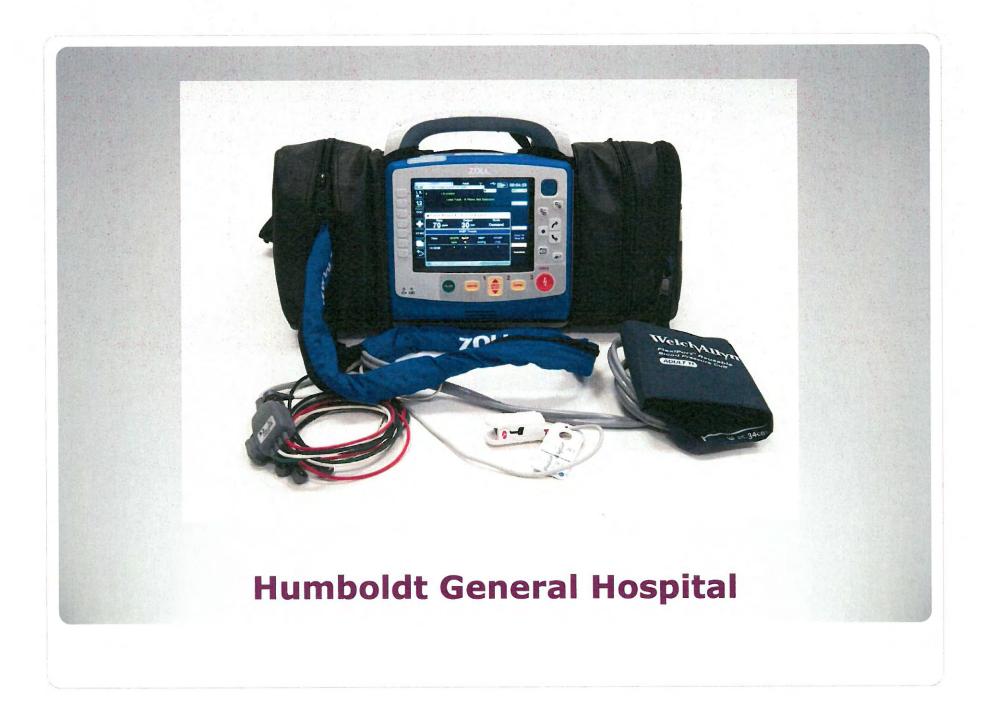

- 1. Hospital Administration-EMS-Nursing / proposal to purchase twelve (12) new Zoll cardiac monitors-defibrillators and accessories for \$341,209.34 / EMS-Administration
- **2.** Hospital Administration / proposal to purchase MD-Staff credentialing and insurance enrollment web-based software for a five (5) year term at \$16,800 per year / Administration
- Hospital Administration-Cardiac Rehab / proposal to purchase two (2) SciFit Inclusive Fitness arm ergometers with seats for cardio rehab workouts for \$9,300 plus shipping and servicemaintenance agreement charges / Cardiac Rehab-Administration