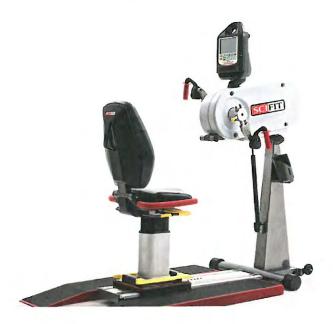

- 1. Hospital Administration-EMS-Nursing / proposal to purchase twelve (12) new Zoll cardiac monitors-defibrillators and accessories for \$341,209.34 / EMS-Administration
- **2.** Hospital Administration / proposal to purchase MD-Staff credentialing and insurance enrollment web-based software for a five (5) year term at \$16,800 per year / Administration
- Hospital Administration-Cardiac Rehab / proposal to purchase two (2) SciFit Inclusive Fitness arm ergometers with seats for cardio rehab workouts for \$9,300 plus shipping and servicemaintenance agreement charges / Cardiac Rehab-Administration