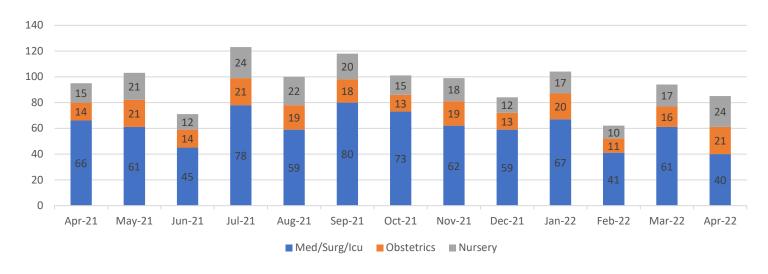

| 16,969     |
| SNF Patient Trust        | 10035        | Wells Fargo Bank             | 0021             | 26,138     |
| SNF Memorial/Activity    | 10040        | Wells Fargo Bank             | 9304             | 4,841      |
| Investment Trust         | 10030        | Wells Fargo Bank             | 6500             | 10,525,971 |
| LGIP Savings             | 10025        | NV State Treasurer           | #xxxGHO          | 799,822    |

| <u>HGH TOTALS:</u> 12,247,91 |
|------------------------------|
|------------------------------|

I, Kim Plummer, CFO for Humboldt General Hospital, hereby certifies the above report of cash account balances accurately reflects the actual cash book balances as reported in the general ledger.

### **SUBMITTED & SIGNED:**

Kim Plummer, CFO

### Admits









#### Daily Average Census 16 14 12 10 8 6 ■ Med/Surg/ICU 4 Swing 2 Apr-21 May-21 Jun-21 Jul-21 Oct-21 Nov-21 Jan-22 Feb-22 Mar-22 Aug-21 Sep-21 Dec-21 Apr-22 Apr-21 May-21 Jun-21 Jul-21 Aug-21 Sep-21 Oct-21 Nov-21 Dec-21 Jan-22 Feb-22 Mar-22 Apr-22 ■ Med/Surg/ICU 12 13 12 10 11 14 8 13 13 10 8 6 ■ Swing 2 2 0 0 2 1 1 1 1 1 1 1 1



### Clinic Visits









| Surgeries          |    |    |       |  |  |  |  |  |  |  |  |
|--------------------|----|----|-------|--|--|--|--|--|--|--|--|
| Class              | IP | ОР | Total |  |  |  |  |  |  |  |  |
| C-Section          | 8  | 0  | 8     |  |  |  |  |  |  |  |  |
| Cardiology         | 0  | 0  | 0     |  |  |  |  |  |  |  |  |
| General            | 8  | 12 | 20    |  |  |  |  |  |  |  |  |
| GYN                | 1  | 4  | 5     |