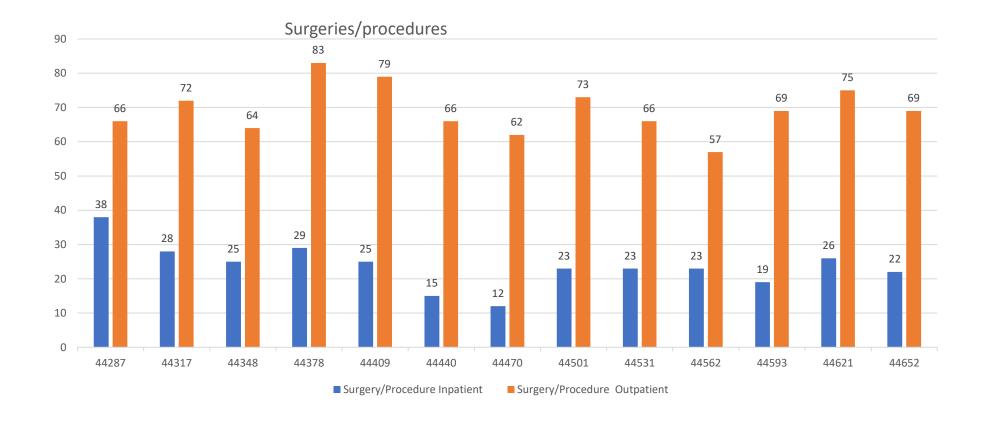

10025        | NV State Treasurer           | #xxxGHO          | 799,822    |

| <u>HGH TOTALS:</u> 12,247,91 |
|------------------------------|
|------------------------------|

I, Kim Plummer, CFO for Humboldt General Hospital, hereby certifies the above report of cash account balances accurately reflects the actual cash book balances as reported in the general ledger.

### **SUBMITTED & SIGNED:**

Kim Plummer, CFO

### Admits









#### Daily Average Census 16 14 12 10 8 6 ■ Med/Surg/ICU 4 Swing 2 Apr-21 May-21 Jun-21 Jul-21 Oct-21 Nov-21 Jan-22 Feb-22 Mar-22 Aug-21 Sep-21 Dec-21 Apr-22 Apr-21 May-21 Jun-21 Jul-21 Aug-21 Sep-21 Oct-21 Nov-21 Dec-21 Jan-22 Feb-22 Mar-22 Apr-22 ■ Med/Surg/ICU 12 13 12 10 11 14 8 13 13 10 8 6 ■ Swing 2 2 0 0 2 1 1 1 1 1 1 1 1



### Clinic Visits









| Surgeries          |    |    |       |  |  |  |  |  |  |  |  |
|--------------------|----|----|-------|--|--|--|--|--|--|--|--|
| Class              | IP | ОР | Total |  |  |  |  |  |  |  |  |
| C-Section          | 8  | 0  | 8     |  |  |  |  |  |  |  |  |
| Cardiology         | 0  | 0  | 0     |  |  |  |  |  |  |  |  |
| General            | 8  | 12 | 20    |  |  |  |  |  |  |  |  |
| GYN                | 1  | 4  | 5     |  |  |  |  |  |  |  |  |
| ORTHOPEDIC         | 3  | 11 | 14    |  |  |  |  |  |  |  |  |
| Podiatry           | 0  | 7  | 7     |  |  |  |  |  |  |  |  |
| Otorhinolarngology | 0  | 0  | 0     |  |  |  |  |  |  |  |  |
| Pain Management    | 0  | 0  | 0     |  |  |  |  |  |  |  |  |
| Urology            | 1  | 5  | 5     |  |  |  |  |  |  |  |  |
| Grand Total