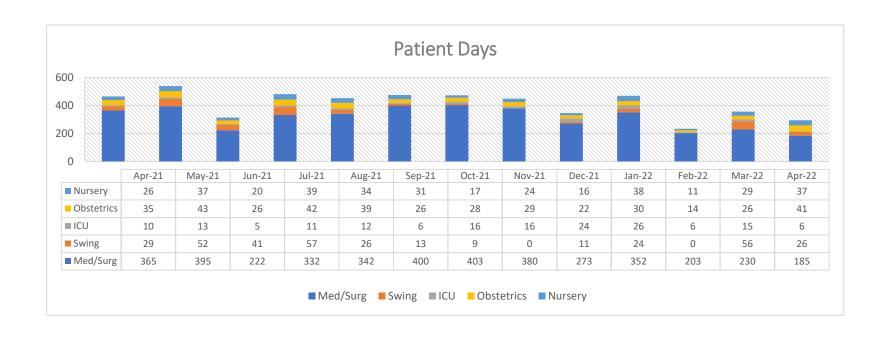

6,969     |
| SNF Patient Trust        | 10035        | Wells Fargo Bank             | 0021             | 26,138     |
| SNF Memorial/Activity    | 10040        | Wells Fargo Bank             | 9304             | 4,841      |
| Investment Trust         | 10030        | Wells Fargo Bank             | 6500             | 10,525,971 |
| LGIP Savings             | 10025        | NV State Treasurer           | #xxxGHO          | 799,822    |

| <u>HGH TOTALS:</u> 12,247,91 |
|------------------------------|
|------------------------------|

I, Kim Plummer, CFO for Humboldt General Hospital, hereby certifies the above report of cash account balances accurately reflects the actual cash book balances as reported in the general ledger.

### **SUBMITTED & SIGNED:**

Kim Plummer, CFO

### Admits









#### Daily Average Census 16 14 12 10 8 6 ■ Med/Surg/ICU 4 Swing 2 Apr-21 May-21 Jun-21 Jul-21 Oct-21 Nov-21 Jan-22 Feb-22 Mar-22 Aug-21 Sep-21 Dec-21 Apr-22 Apr-21 May-21 Jun-21 Jul-21 Aug-21 Sep-21 Oct-21 Nov-21 Dec-21 Jan-22 Feb-22 Mar-22 Apr-22 ■ Med/Surg/ICU 12 13 12 10 11 14 8 13 13 10 8 6 ■ Swing 2 2 0 0 2 1 1 1 1 1 1 1 1



### Clinic Visits









| Surgeries          |    |    |       |  |  |  |  |  |  |  |  |
|--------------------|----|----|-------|--|--|--|--|--|--|--|--|
| Class              | IP | ОР | Total |  |  |  |  |  |  |  |  |
| C-Section          | 8  | 0  | 8     |  |  |  |  |  |  |  |  |
| Cardiology         | 0  | 0  | 0     |  |  |  |  |  |  |  |  |
| General            | 8  | 12 | 20    |  |  |  |  |  |  |  |  |
| GYN                | 1  | 4  | 5     |  |