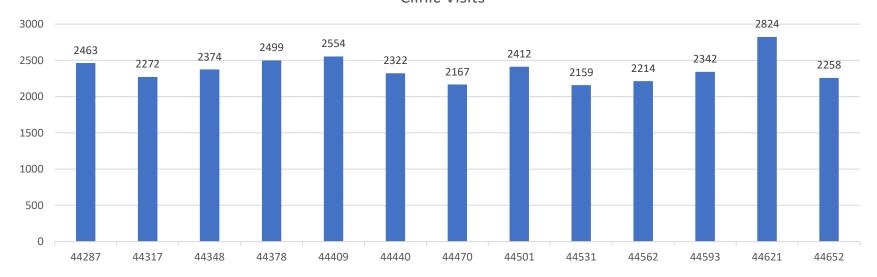

| 10025        | NV State Treasurer           | #xxxGHO          | 799,822    |

| <u>HGH TOTALS:</u> 12,247,91 |
|------------------------------|
|------------------------------|

I, Kim Plummer, CFO for Humboldt General Hospital, hereby certifies the above report of cash account balances accurately reflects the actual cash book balances as reported in the general ledger.

### **SUBMITTED & SIGNED:**

Kim Plummer, CFO

### Admits









#### Daily Average Census 16 14 12 10 8 6 ■ Med/Surg/ICU 4 Swing 2 Apr-21 May-21 Jun-21 Jul-21 Oct-21 Nov-21 Jan-22 Feb-22 Mar-22 Aug-21 Sep-21 Dec-21 Apr-22 Apr-21 May-21 Jun-21 Jul-21 Aug-21 Sep-21 Oct-21 Nov-21 Dec-21 Jan-22 Feb-22 Mar-22 Apr-22 ■ Med/Surg/ICU 12 13 12 10 11 14 8 13 13 10 8 6 ■ Swing 2 2 0 0 2 1 1 1 1 1 1 1 1



### Clinic Visits









| Surgeries          |    |    |       |  |  |  |  |  |  |  |  |
|--------------------|----|----|-------|--|--|--|--|--|--|--|--|
| Class              | IP | ОР | Total |  |  |  |  |  |  |  |  |
| C-Section          | 8  | 0  | 8     |  |  |  |  |  |  |  |  |
| Cardiology         | 0  | 0  | 0     |  |  |  |  |  |  |  |  |
| General            | 8  | 12 | 20    |  |  |  |  |  |  |  |  |
| GYN                | 1  | 4  | 5     |  |  |  |  |  |  |  |  |
| ORTHOPEDIC         | 3  | 11 | 14    |  |  |  |  |  |  |  |  |
| Podiatry           | 0  | 7  | 7     |  |  |  |  |  |  |  |  |
| Otorhinolarngology | 0  | 0  | 0     |  |  |  |  |  |  |  |  |
| Pain Management    | 0  | 0  | 0     |  |  |  |  |  |  |  |  |
| Urology            | 1  | 5  | 5     |  |  |  |  |  |  |  |  |
| Grand Tota