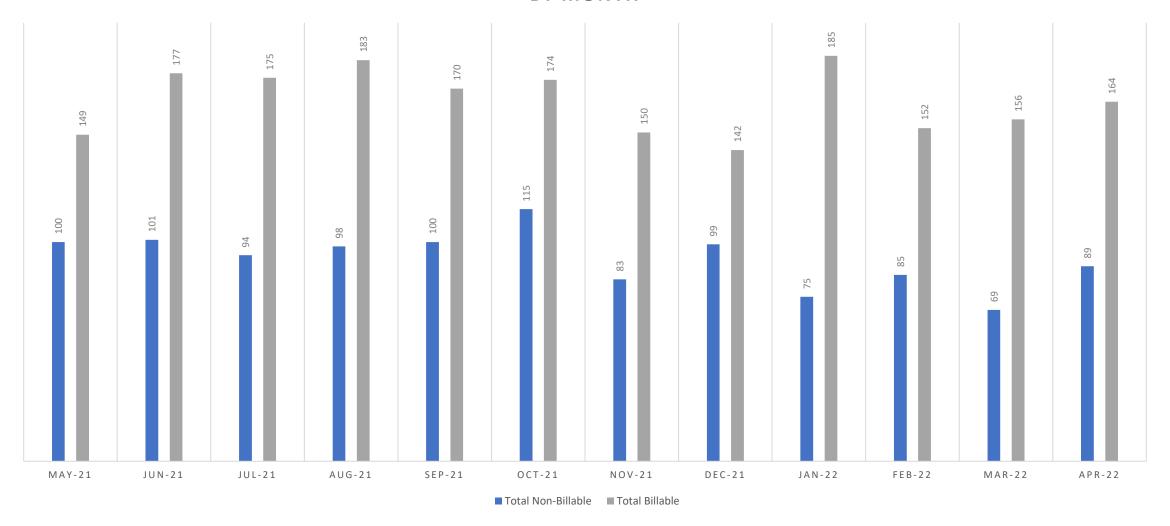

ue | 7,121                  | 7,009               | 112    | Heavy Rescue                          | Fully Operational  |
| 9802 | 2019 | Ford         | F-450  | 33,424                 | 33,342              | 82     | Orovada Ambulance                     | Fully Operational  |
| 2636 | 2020 | Ford         | F-450  | 18,323                 | 13,823              | 4,500  | Winnemucca Ambulance                  | Fully Operational  |
| D6   | 1996 | Ford         | E-350  | 78,227                 | 78,211              | 16     | Stand-by's, off road calls, pulls UTV | Fully Operational  |
|      |      |              |        |                        | Total:              | 16,540 |                                       |                    |







## NON-BILLABLE VS BILLABLE RUNS BY MONTH





# Standby/Outreach Events

5 Events covered in the month of April

### **Standby events**

- 2 Stock Car Races
- 1 Shootout Bulls and Broncs Rodeo
- 1 Souza Bucking Bulls Rodeo

### **Outreach Events**

 Color The Mucc – Bike Team and Ambulance

**Standby's** – A standby is added whenever EMS is asked to standby at an event with an ambulance to provide onsite medical coverage (Drag Races, Race-Track, Football, ...)

**Community Outreach** – A community outreach is an event that is designed to provide education to the community, showcase our equipment, demonstrate skills or abilities of our department, or is aimed at community engagement.







### HUMBOLDT GENERAL HOSPITAL STATEMENT OF PROFIT AND (LOSS) FOR THE PERIOD ENDING 04/30/2022

| PRIOR   BUDGET   ACTUAL   SUPCET   PRIOR YR