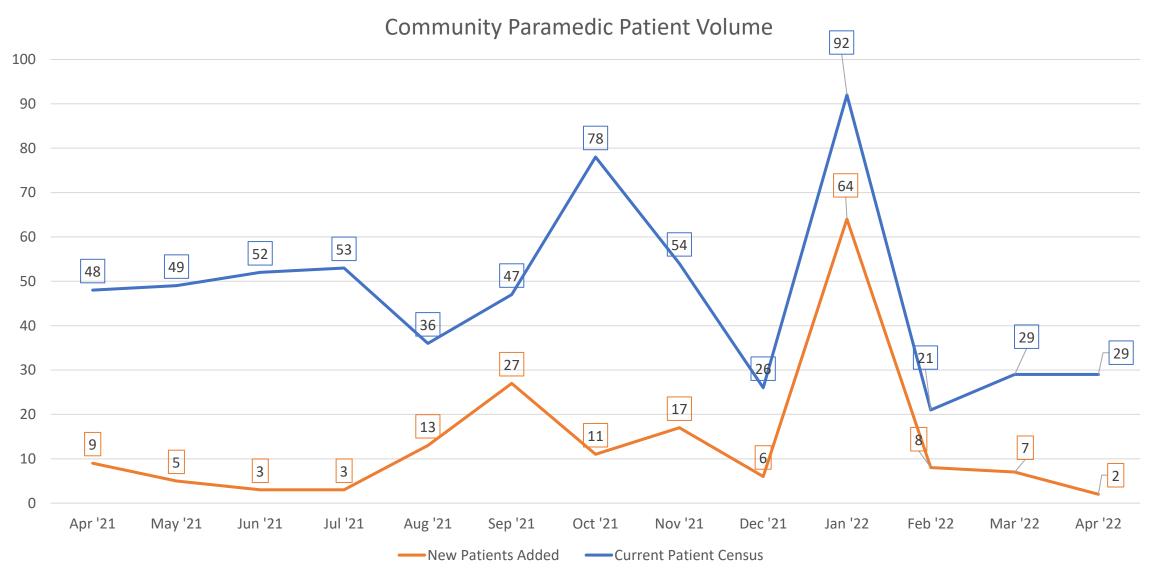

| Total:              | 16,540 |                                       |                    |







## NON-BILLABLE VS BILLABLE RUNS BY MONTH





# Standby/Outreach Events

5 Events covered in the month of April

### **Standby events**

- 2 Stock Car Races
- 1 Shootout Bulls and Broncs Rodeo
- 1 Souza Bucking Bulls Rodeo

### **Outreach Events**

 Color The Mucc – Bike Team and Ambulance

**Standby's** – A standby is added whenever EMS is asked to standby at an event with an ambulance to provide onsite medical coverage (Drag Races, Race-Track, Football, ...)

**Community Outreach** – A community outreach is an event that is designed to provide education to the community, showcase our equipment, demonstrate skills or abilities of our department, or is aimed at community engagement.







### HUMBOLDT GENERAL HOSPITAL STATEMENT OF PROFIT AND (LOSS) FOR THE PERIOD ENDING 04/30/2022

| PRIOR   BUDGET   ACTUAL   SUPCET   PRIOR YR   \$2,977,869,965   \$2,168,90   \$2,168,90   \$2,168,90   \$2,168,90   \$2,168,90   \$2,244,934   \$7,288,903   \$5,401,547   \$0,000   \$1,400   \$1,400   \$1,400   \$1,400   \$1,400   \$1,400   \$1,400   \$1,400   \$1,400   \$1,400   \$1,400   \$1,400   \$1,400   \$1,400   \$1,400   \$1,400   \$1,400   \$1,400   \$1,400   \$1,400   \$1,400   \$1,400   \$1,400   \$1,400   \$1,400   \$1,400   \$1,400   \$1,400   \$1,400   \$1,400   \$1,400   \$1,400   \$1,400   \$1,400   \$1,400   \$1,400   \$1,400   \$1,400   \$1,400   \$1,400   \$1,400   \$1,400   \$1,400   \$1,400   \$1,400   \$1,400   \$1,400   \$1,400   \$1,400   \$1,400   \$1,400   \$1,400