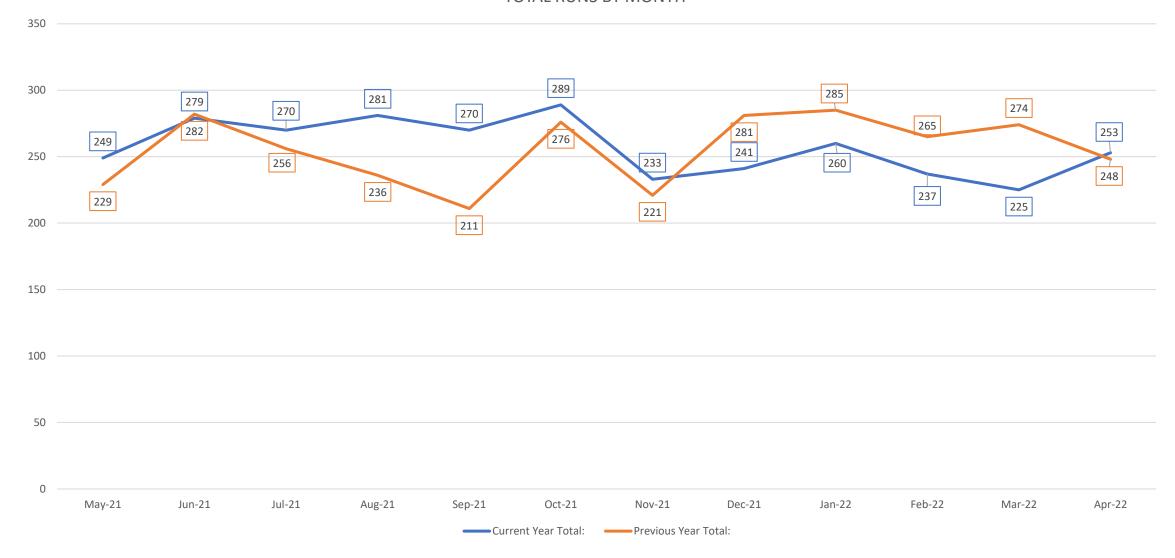

rational  |
| R12  | 2016 | SVI          | Rescue | 7,121                  | 7,009               | 112    | Heavy Rescue                          | Fully Operational  |
| 9802 | 2019 | Ford         | F-450  | 33,424                 | 33,342              | 82     | Orovada Ambulance                     | Fully Operational  |
| 2636 | 2020 | Ford         | F-450  | 18,323                 | 13,823              | 4,500  | Winnemucca Ambulance                  | Fully Operational  |
| D6   | 1996 | Ford         | E-350  | 78,227                 | 78,211              | 16     | Stand-by's, off road calls, pulls UTV | Fully Operational  |
|      |      |              |        |                        | Total:              | 16,540 |                                       |                    |







## NON-BILLABLE VS BILLABLE RUNS BY MONTH





# Standby/Outreach Events

5 Events covered in the month of April

### **Standby events**

- 2 Stock Car Races
- 1 Shootout Bulls and Broncs Rodeo
- 1 Souza Bucking Bulls Rodeo

### **Outreach Events**

 Color The Mucc – Bike Team and Ambulance

**Standby's** – A standby is added whenever EMS is asked to standby at an event with an ambulance to provide onsite medical coverage (Drag Races, Race-Track, Football, ...)

**Community Outreach** – A community outreach is an event that is designed to provide education to the community, showcase our equipment, demonstrate skills or abilities of our department, or is aimed at community engagement.







### HUMBOLDT GENERAL HOSPITAL STATEMENT OF PROFIT AND (LOSS) FOR THE PERIOD ENDING 04/30/2022

|