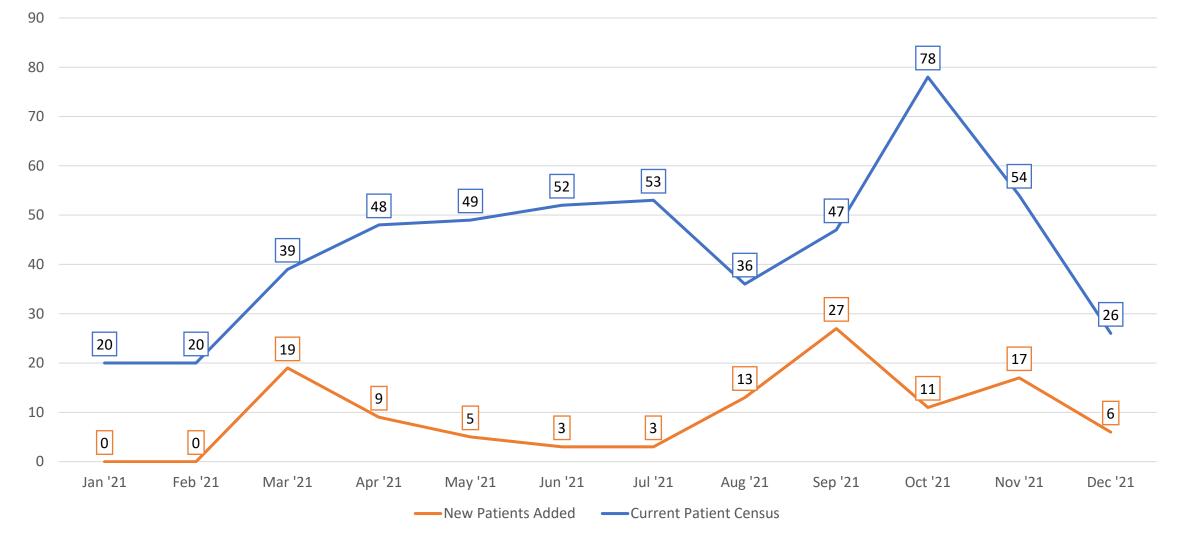

al Annual EMS Calls for Service** 





3500

### TOTAL RUNS BY MONTH



### NON-BILLABLE VS BILLABLE RUNS BY MONTH





# **Standby/Outreach Events**

4 Total Events Covered in the month of November

## **Standby events**

Cody Louk Wrestling Tournament

## **Outreach Events**

- Shop with Cops
- Cookies with Santa
- Parade of Lights
- Car Seat Check Point

**Standby's** – A standby is added whenever EMS is asked to standby at an event with an ambulance to provide onsite medical coverage (Drag Races, Race-Track, Football, ...) **Community Outreach** – A community outreach is an event that is designed to provide education to the community, showcase our

equipment, demonstrate skills or abilities of our department, or is aimed at community engagement.



Community Paramedic Patient Volume





|       | PRIOR YR    | BUDGET      | ACTUAL        |                                        | ACTUAL        | BUDGET        |                       |
|-------|-------------|-------------|---------------|----------------------------------------|---------------|---------------|-----------------------|
|       | \$2,690,298 | \$3,299,193 | \$2,469,385   | INPATIENT REVENUE                      | \$17,240,783  |               | PRIOR YR              |
|       | 5,630,481   | 6,183,192   | 5,049,471     | OUTPATIENT REVENUE                     | 31,766,919    | \$19,192,622  | \$15,341,972          |
|       | 832,068     | 535,160     | 329,456       | LTC                                    | 2,588,548     | 35,970,214    | 31,023,061            |
|       | 545,481     | 715,696     | 1,0