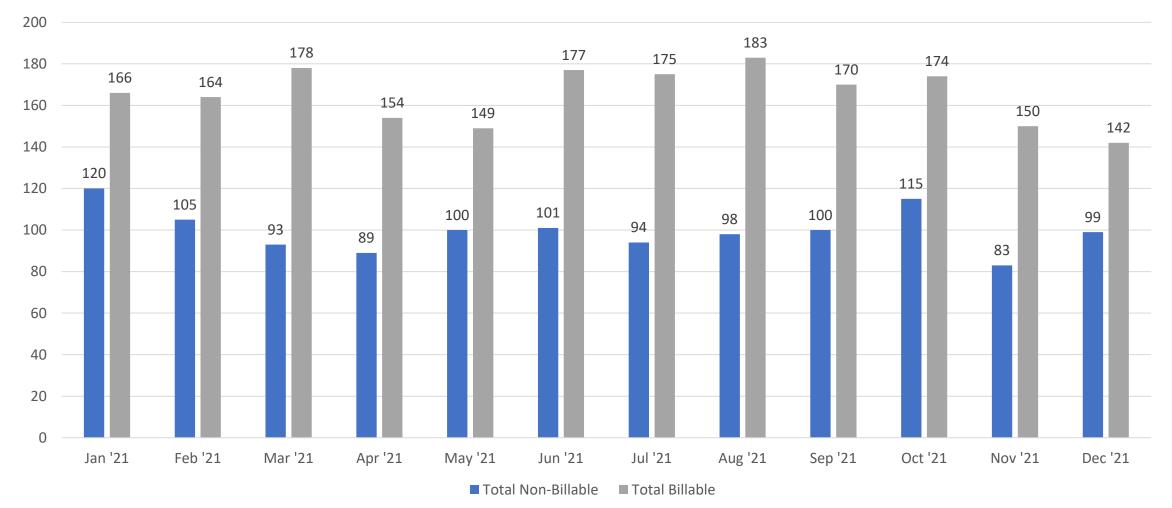

| 16      | Heavy Rescue                          | Fully operational         |
| 9802 | 2019 | Ford         | F-450  | 27,383  | 25,273          | 2,110   | Orovada Ambulance                     | Fully operational         |
| 2636 | 2020 | Ford         | F-450  | 10,278  | 7,067           | 3,211   | Winnemucca Ambulance                  | Fully operational         |
| D6   | 1996 | Ford         | E-350  | 78,197  | 78,197          | 0       | Stand-by's, off road calls, pulls UTV | Fully operational         |
|      |      |              |        |         | Total:          | 13,507  |                                       |                           |



**Total Annual EMS Calls for Service** 





3500

### TOTAL RUNS BY MONTH



### NON-BILLABLE VS BILLABLE RUNS BY MONTH





# **Standby/Outreach Events**

4 Total Events Covered in the month of November

## **Standby events**

Cody Louk Wrestling Tournament

## **Outreach Events**

- Shop with Cops
- Cookies with Santa
- Parade of Lights
- Car Seat Check Point

**Standby's** – A standby is added whenever EMS is asked to standby at an event with an ambulance to provide onsite medical coverage (Drag Races, Race-Track, Football, ...) **Community Outreach** – A community outreach is an event that is designed to provide education to the community, showcase our

equipment, demonstrate skills or abilities of our department, or is aimed at community engagement.



Community Paramedic Patient Volume





|       | PRIOR YR    | BUDGET      | ACTUAL        |                                        | ACTUAL        | BU