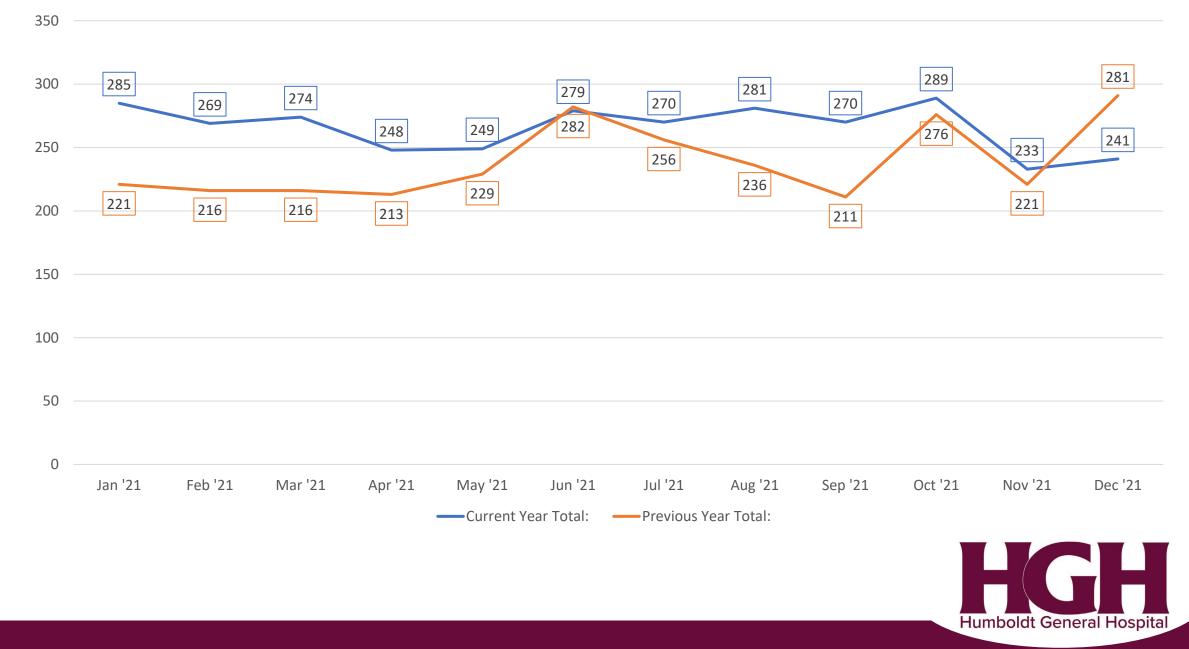

2016 | SVI          | Rescue | 6,538   | 6,522           | 16      | Heavy Rescue                          | Fully operational         |
| 9802 | 2019 | Ford         | F-450  | 27,383  | 25,273          | 2,110   | Orovada Ambulance                     | Fully operational         |
| 2636 | 2020 | Ford         | F-450  | 10,278  | 7,067           | 3,211   | Winnemucca Ambulance                  | Fully operational         |
| D6   | 1996 | Ford         | E-350  | 78,197  | 78,197          | 0       | Stand-by's, off road calls, pulls UTV | Fully operational         |
|      |      |              |        |         | Total:          | 13,507  |                                       |                           |



**Total Annual EMS Calls for Service** 





3500

### TOTAL RUNS BY MONTH



### NON-BILLABLE VS BILLABLE RUNS BY MONTH





# **Standby/Outreach Events**

4 Total Events Covered in the month of November

## **Standby events**

Cody Louk Wrestling Tournament

## **Outreach Events**

- Shop with Cops
- Cookies with Santa
- Parade of Lights
- Car Seat Check Point

**Standby's** – A standby is added whenever EMS is asked to standby at an event with an ambulance to provide onsite medical coverage (Drag Races, Race-Track, Football, ...) **Community Outreach** – A community outreach is an event that is designed to provide education to the community, showcase our

equipment, demonstrate skills or abilities of our department, or is aimed at community engagement.



Community Paramedic Patient Volume





|       | PRIOR YR    | BUDGET      | ACTUAL        |