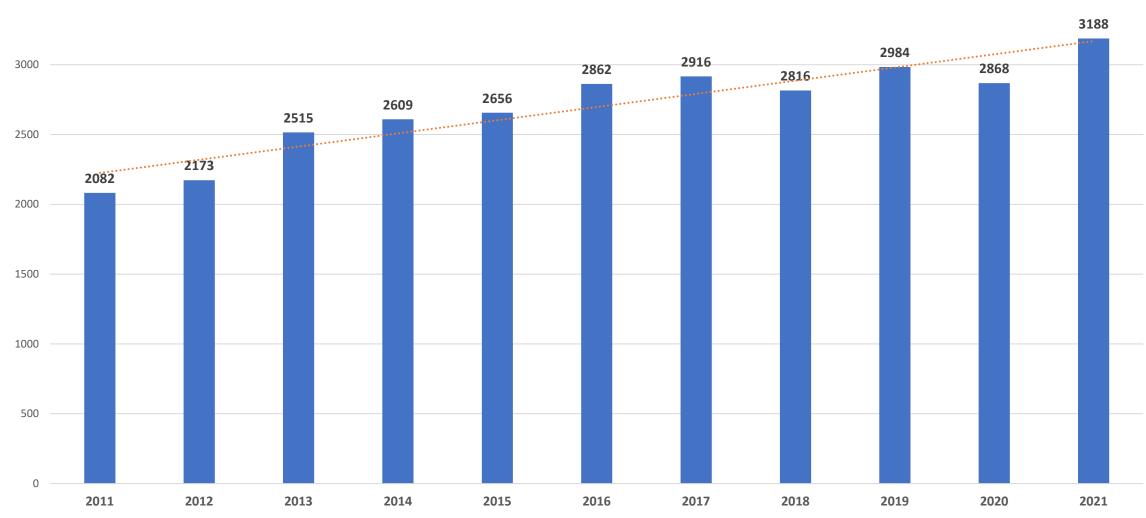

# **EMS Department Update**

- Happy to have "Cookies with Santa" back this is a great community outreach event.
- Regeneron Clinic started December.
- 2021 ended with 3,188 calls for service. This is the highest that we have had in the last 10 years.

**Total Annual EMS Calls for Service** 

3500