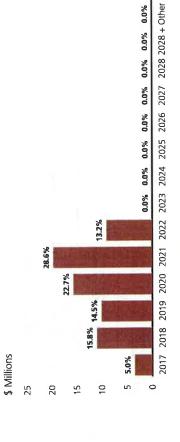

# Summary of bond holdings

|                   | % of bond portfolio maturing | 2 05%        | 15.83%        | 14.58%        | 22.7%         | 28.61%        | 13.23%       |      |      |      |      |      |      |      |      |      |      |          |      |      |      |      |      |      |      |      |      |      |      |      |      |        |       |                           |
|-------------------|------------------------------|--------------|---------------|---------------|---------------|---------------|--------------|------|------|------|------|------|------|------|------|------|------|----------|------|------|------|------|------|------|------|------|------|------|------|------|------|--------|-------|---------------------------|
|                   | Mkt. value (\$)              | 3,497,535.72 | 11,004,252.07 | 10,113,929.59 | 15,735,290.07 | 19,790,770.04 | 9,148,533.16 |      |      |      |      |      |      |      |      |      |      |          |      |      |      |      |      |      |      |      |      |      |      |      |      |        |       | \$69,290,310.64           |
| hazilearul        | gain/loss (\$)               | 31,053.90    | -17,135.97    | -38,135.09    | -174,187.25   | -312,065.62   | 7,597.26     |      |      |      |      |      |      |      |      |      |      |          |      |      |      |      |      |      |      |      |      |      |      | 1    |      |        |       | \$-502,872.77             |
| Adinsted          | cost basis (\$)              | 3,450,654.01 | 10,920,660.01 | 10,081,088.97 | 15,813,133,36 | 20,018,354.67 | 9,107,645.98 |      |      |      |      |      |      |      |      |      |      |          |      |      |      |      |      |      |      |      |      |      |      |      |      |        |       | \$69,391,537.00           |
| odified           | duration                     | 0.17         | 0.87          | 1.60          | 2.61          | 3.53          | 4.43         | NA       | NA   | NA   | NA   | NA   | NA   | NA   | NA   | ΑĀ   | NA   | NA   | NA   | NA   | NA   | NA     | NA    | 2.57                      |
| Viald to Madified | worst (%) d                  | 1.12 %       | 1.61 %        | 1.79 %        | 2.10 %        | 2.12 %        | 2.20 %       | NA   | AA   | NA       | NA   | NA   | NA   | NA   | NA   | NA   | NA   | MA   | NA   | NA   | NA   | NA   | NA   | NA     | NA    | 1.95 %                    |
| Vield to          | -                            | 1.12 %       | 1.61 %        | 1.79 %        | 2.10 %        | 2.13 %        | 2.20 %       | NA   | NA   | NA   | NA   | NA   | A    | NA   | NA   | NA   | NA   | NA<br>NA | NA     | NA    | 1.95 %                    |
| Current           | yield (%) maturity (%        | 1.23%        | 3.03%         | 2.03%         | 2.17%         | 1.85%         | 2.27%        |      |      |      |      |      |      |      |      |      |      |          |      |      |      |      |      |      |      |      |      |      |      |      |      |        |       | 2.16%                     |
|                   | income (\$)                  | 42,745.32    | 330,845.00    | 203,607.50    | 339,277.50    | 364,978.00    | 206,502.50   |      |      |      |      |      |      |      |      |      |      |          |      |      |      |      |      |      |      |      |      |      |      |      |      |        |       | 1,487,955.82              |
|                   | Quantity                     | 3,483,000    | 10,785,000    | 000'626'6     | 15,629,000    | 19,920,000    | 000'680'6    | 0    | 0    | 0    | 0    | 0    | 0    | 0    | 0    | 0    | 0    | 0        | 0    | 0    | 0    | 0    | 0    | 0    | 0    | 0    | 0    | 0    | 0    | 0    | 0    | 0      | 0     | 68,885,000 \$1,487,955.82 |
| •                 | Issues                       | 4            | 12            | 7             | 7             | 12            | 5            | 0    | 0    | 0    | 0    | 0    | 0    | 0    | 0    | 0    | 0    | 0        | 0    | 0    | 0    | 0    | 0    | 0    | 0    | 0    | 0    | 0    | 0    | 0    | 0    | 0      | 0     | 47                        |
| Maturity          | Year                         | 2017         | 2018          | 2019          | 2020          | 2021          | 2022         | 2023 | 2024 | 2025 | 2026 | 2027 | 2028 | 2029 | 2030 | 2031 | 2032 | 2033     | 2034 | 2035 | 2036 | 2037 | 2038 | 2039 | 2040 | 2041 | 2042 | 2043 | 2044 | 2045 | 2046 | 2046 + | Other | Total                     |