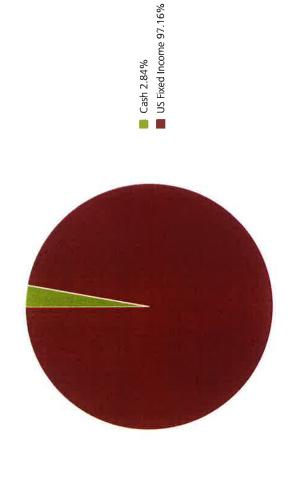

# Asset allocation review as of September 30, 2017

|                 | Market value (\$) | % of portfolio |
|-----------------|-------------------|----------------|
| Cash            | 2,021,709.72      | 2.84           |
| Cash            | 2,021,709.72      | 2.84           |
| Fixed Income    | 69,290,310.64     | 97.16          |
| us              | 69,290,310,64     | 97.16          |
| Equity          | 0.00              | 0.00           |
| Commodities     | 00'0              | 0.00           |
| Non-Traditional | 0.00              | 0.00           |
| Other           | 00'0              | 0.00           |
| Total Portfolio | \$71,312,020.36   | 100%           |