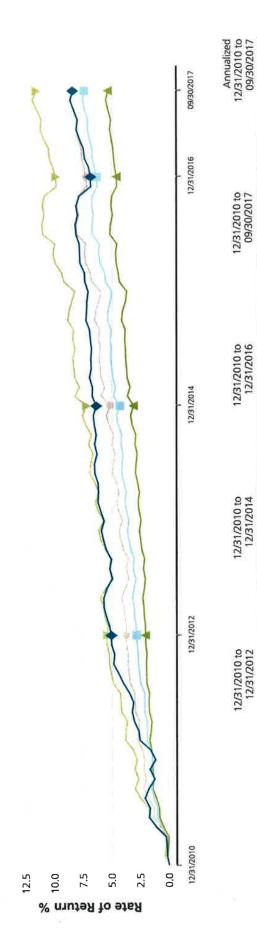

# Cumulative performance

as of September 30, 2017

|                                    | 6.39 | 6.90 | 8.52  | 1.22 |
|------------------------------------|------|------|-------|------|
| Benchmarks - Time-weighted returns |      |      |       |      |
| * Benchmark 1 3.75                 | 5.16 | 727  | 8.50  | 1.22 |
| Barclays Govt/Credit 1-3Y          | 4.33 | 6.36 | 7.49  | 1.08 |
| ▼ Barclays Govt/Credit 1-5Y        | 7.25 | 66.6 | 11.72 | 1.65 |
| ▲ Barclays US Gov 1-3Y             | 3.12 | 4.60 | 5,36  | 0.78 |

12/31/2010 to 09/30/2017

12/31/2010 to 12/31/2016

12/31/2010 to 12/31/2014

12/31/2010 to 12/31/2012

Past performance does not guarantee future results and current performance may be lower/higher than past data presented.