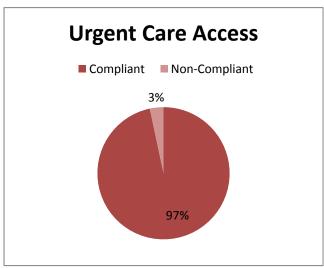

#### **Policies and Procedures**

- 23) QI/UM Policies and Procedures APPROVED
  - 2.30- I Health Education
  - 3.07-P Vision Care
  - 3.10-P Alcohol and Substance Abuse Treatment
  - 3.13-P EPSDT Supplemental Services and Targeted Case Management (TCM)