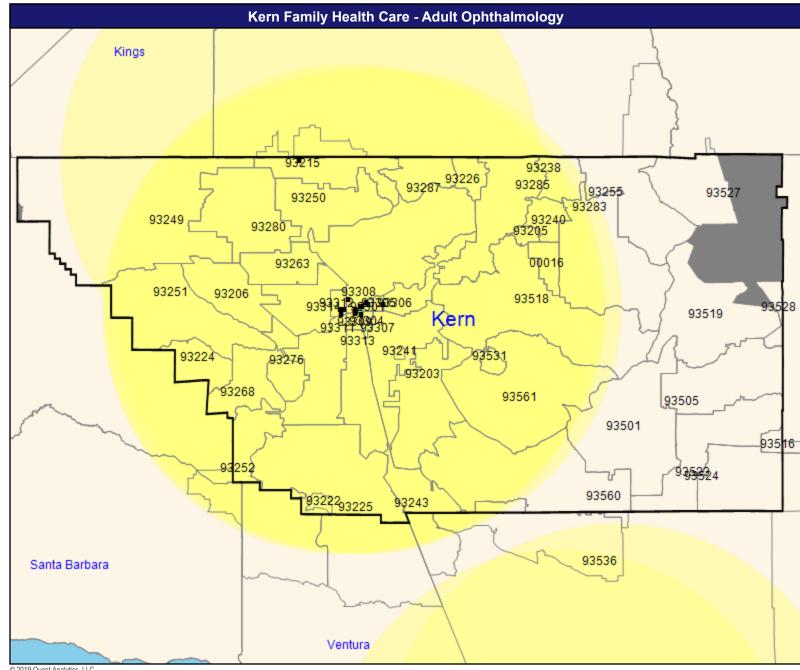

#### **Medical Data Collection Summary Report**

Period Covered: May, 2018 through April, 2019

Prepared for: KERN HEALTH SYSTEMS - (12049397)

#### Overview

This report shows an aggregate view of your members who have received an eye exam during the reporting period. It also shows the number and percentage of your members that have one or more of the health conditions listed below, as reported by VSP doctors. VSP focuses on the six conditions listed below because they represent some of the most frequent and costly health conditions for which early detection and treatment can reduce or prevent vision loss as well as potentially avoid more costly treatment. VSP can work with your health plan or disease management company by providing them with patient-specific information upon request.

#### **Summary of Findings**

The left section below shows how many of your members received an eye exam during the reporting period as well as how many of them had each of the conditions listed (as reported by VSP doctors). The percentages represent the number of people with the respective conditions divided by the total number that received an eye exam. The right section below shows the estimated number of cases in your member population. We use health and demographic statistics provided by the Centers for Disease Control and the US Census. Also, because prevalence rates vary by age, we incorporate patient age data from your VSP eye exam claims for the reporting period.

| Reported Cases        |         |      | Estimated Number of Cases |       |  |  |  |
|-----------------------|---------|------|---------------------------|-------|--|--|--|
| •                     | Members |      |                           |       |  |  |  |
| Received Eye Exam:    | 24,510  |      | Total Members: 244,487    |       |  |  |  |
| Diabetes?:            | 1,208   | 4.9% | Diabetes?: 5,352          | 2.2%  |  |  |  |
| Diabetic Retinopathy: | 133     | .5%  | Diabetic Retinopathy: 470 | .2%   |  |  |  |
| Glaucoma:             | 169     | .7%  | Glaucoma: 894             | .4%   |  |  |  |
| Hypertension:         | 969     | 4.0% | Hypertension: 23,608      | 9.7%  |  |  |  |
| High Cholesterol      | 368     | 1.5% | High Cholesterol 36,577   | 15.0% |  |  |  |
| Macular Degeneration: | 28      | .1%  | Macular Degeneration: 289 | .1%   |  |  |  |