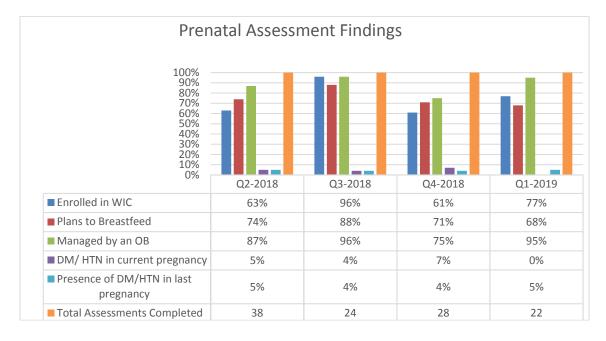

7 Notice of Action letters were translated into Spanish for the UM and Pharmacy departments.



### **TOPICAL FLUORIDE VARNISH TREATMENTS**

Fluoride varnish treatments are effective in preventing tooth decay and more practical and safer to use with young children. KHS covers up to three topical fluoride varnish treatments in a 12-month period for all members younger than 6 years.



<u>PERINATAL OUTREACH AND EDUCATION</u> The HE department performs outreach education calls to all members identified as being pregnant in the 1<sup>st</sup> trimester, a pregnant teen (under age 18), or postpartum due to a C-section or teen pregnancy delivery.



During the 1st quarter, 62 episodes for pregnant members were created and 37% were successfully contacted and participated in the assessment call.



The total prenatal assessments completed decreased from 28 in the 4<sup>th</sup> quarter of 2018 to 22 in the 1<sup>st</sup> quarter of 2019.



During the 1st quarter, 77 postpartum members were created and 58.4% were successfully contacted and participated in the assessment call.



Postpartum assessment completed increased from 28 assessments in the 4th quarter of 2018 to 45 assessment completed in the 1<sup>st</sup> quarter of 2019.

### MEMBER WELLNESS AND CHRONIC CONDITION BASED INCENTIVES

During the 1<sup>st</sup> quarter of 2019, KHS continued to offer wellness based incentives and one chronic condition based incentive for members. Due to the bankruptcy closure of Toys R Us, the pregnancy and well child incentive programs were on hold during part of the 2<sup>nd</sup> Quarter un