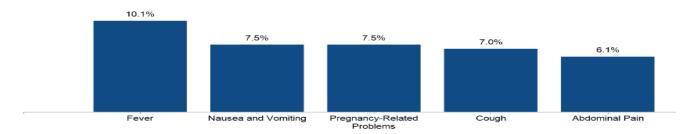

ge length of stay was 16.2 days for these members. During the 4th quarter there was only 2 denials of the 156 referrals.



## **Health Dialog Report**

### January:

### Member Inbound Call Reasons (Rolling Twelve Months)



| REASON                       | NUMBER |
|------------------------------|--------|
| Symptom Check                | 2,692  |
| Condition Support            | 78     |
| Decision Support             | 8      |
| Wellness Support             | 12     |
| Health Plan                  | 1,420  |
| Mailing or Message Follow Up | 98     |
| Web Tools                    | 2      |
| Other                        | 856    |

Condition Support Health Plan Other

Decision Support Mailing or Message Follow Up

### Most Frequent Symptoms - Inbound Symptom Check Calls (Jan-2019)



### Most Frequent Symptoms - Inbound Symptom Check Calls (Rolling Twelve Months)



## February:

### Member Inbound Call Reasons (Rolling Twelve Months)



| REASON                       | NUMBER |
|------------------------------|--------|
| Symptom Check                | 2,687  |
| Condition Support            | 86     |
| Decision Support             | 6      |
| Wellness Support             | 12     |
| Health Plan                  | 1,665  |
| Mailing or Message Follow Up | 104    |
| Web Tools                    | 2      |
| Other                        | 859    |

### Most Frequent Symptoms - Inbound Symptom Check Calls (Feb-2019)



Most Frequent Symptoms - Inbound Symptom Check Calls (Rolling Twelve Months)



## March:

### Member Inbound Call Reasons (Rolling Twelve Months)