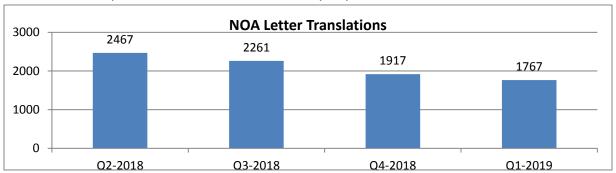

bi    |  |
| Arabic                  | Arabic     | Arabic     | Arabic     |  |
| Tagalog                 | Tagalog    | Tagalog    | Tagalog    |  |
| Vietnamese              | Vietnamese | Vietnamese | Vietnamese |  |

### **American Sign Language (ASL) Requests**

During this quarter, there were a total of 83 requests received for an American Sign Language interpreter, which was an increase in comparison to the previous quarter.



### **DOCUMENT TRANSLATIONS**

The Health Education department coordinates the translation of written documents for members. Translations are performed in-house by qualified translators or outsourced through a contracted translation vendor. During this quarter, 1,767 Notice of Action letters were translated into Spanish for the UM and Pharmacy departments.



### **TOPICAL FLUORIDE VARNISH TREATMENTS**

Fluoride varnish treatments are effective in preventing tooth decay and more practical and safer to use with young children. KHS covers up to three topical fluoride varnish treatments in a 12-month period for all members younger than 6 years.



<u>PERINATAL OUTREACH AND EDUCATION</u> The HE department performs outreach education calls to all members identified as being pregnant in the 1<sup>st</sup> trimester, a pregnant teen (under age 18), or postpartum due to a C-section or teen pregnancy delivery.



During the 1st quarter, 62 episodes for pregnant members were created and 37% were successfully contacted and participated in the assessment call.



The total prenatal assessments completed decreased from 28 in the 4<sup>th</sup> quarter of