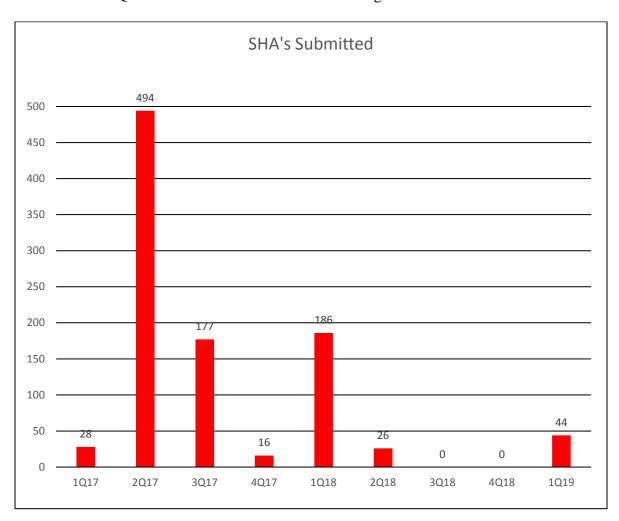

#### **Staying Healthy Assessment Monitoring**

During routine audits of medical records, QI RNs validate that a Staying Healthy Assessment was completed yearly. During 1st Quarter 2018 there were 186 positive SHAs sent to Health Education. This increase was related to the number of records reviewed for HEDIS. 2<sup>nd</sup> Quarter 2018 saw a decrease though with only 26 SHAs submitted at the end of HEDIS. Due to staffing changes in the 3<sup>rd</sup> Quarter of 2018, SHAs for the 3<sup>rd</sup> and 4<sup>th</sup> quarters were not tracked. Tracking resumed in the 1<sup>st</sup> Quarter of 2019 when HEDIS season began.