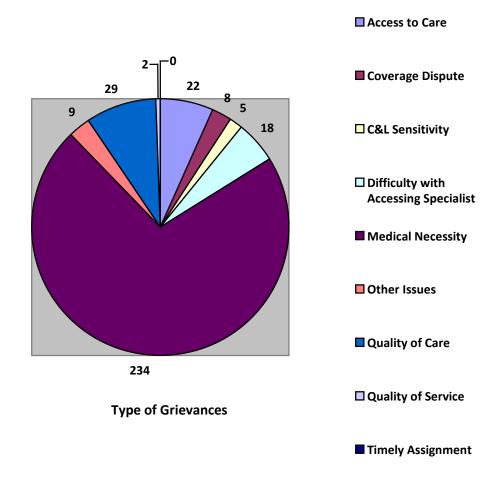

| Issue                                 | Number | In Favor of<br>Health Plan | In favor of<br>Enrollee | Still under review |
|---------------------------------------|--------|----------------------------|-------------------------|--------------------|
| Access to care                        | 22     | 18                         | 4                       | 0                  |
| Coverage dispute                      | 8      | 7                          | 1                       | 0                  |
| Cultural and Linguistic Sensitivity   | 5      | 3                          | 2                       | 0                  |
| Difficulty with accessing specialists | 18     | 10                         | 8                       | 0                  |
| Medical necessity                     | 234    | 176                        | 57                      | 1                  |
| Other issues                          | 9      | 8                          | 1                       | 0                  |
| Quality of care                       | 29     | 21                         | 8                       | 0                  |
| Quality of service                    | 2      | 0                          | 2                       | 0                  |
| Timely assignment to provider         | 0      | 0                          | 0                       | 0                  |