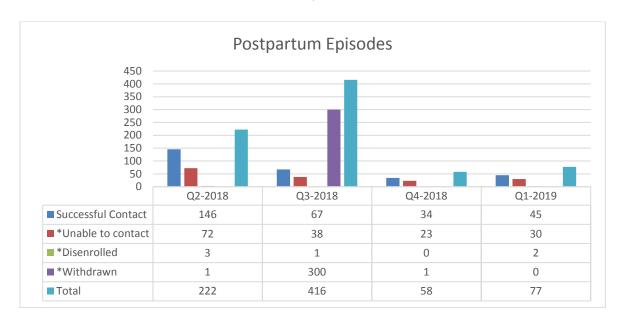

ride varnish treatments are effective in preventing tooth decay and more practical and safer to use with young children. KHS covers up to three topical fluoride varnish treatments in a 12-month period for all members younger than 6 years.



<u>PERINATAL OUTREACH AND EDUCATION</u> The HE department performs outreach education calls to all members identified as being pregnant in the 1<sup>st</sup> trimester, a pregnant teen (under age 18), or postpartum due to a C-section or teen pregnancy delivery.



During the 1st quarter, 62 episodes for pregnant members were created and 37% were successfully contacted and participated in the assessment call.



The total prenatal assessments completed decreased from 28 in the 4<sup>th</sup> quarter of 2018 to 22 in the 1<sup>st</sup> quarter of 2019.



During the 1st quarter, 77 postpartum members were created and 58.4% were successfully contacted and participated in the assessment call.



Postpartum assessment completed increased from 28 assessments in the 4th quarter of 2018 to 45 assessment completed in the 1<sup>st</sup> quarter of 2019.

### MEMBER WELLNESS AND CHRONIC CONDITION BASED INCENTIVES

During the 1<sup>st</sup> quarter of 2019, KHS continued to offer wellness based incentives and one chronic condition based incentive for members. Due to the bankruptcy closure of Toys R Us, the pregnancy and well child incentive programs were on hold during part of the 2<sup>nd</sup> Quarter until the transition to the new vendor, National Gift Cards, was completed. Incentive fulfillment recommenced in April. The initial pregnancy incen