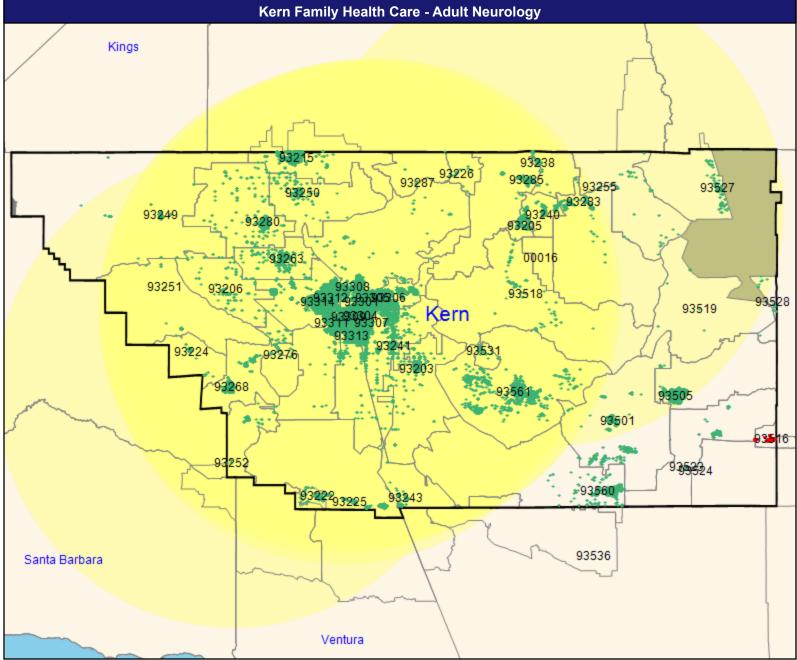

|              |
|                        |       |         |                          |         |       |            |      |                         |              |
|                        |       |         |                          |         |       |            |      |                         |              |

© 2019 Quest Analytics, LLC.

Adult Neurology

25 providers at 18 locations

■ All providers

45 mile radius



Adult Neurology

25 providers at 18 locations

■ All providers

45 mile radius

Adult Neurology

Employee Group

Kern Enrollees

Provider Group

Adult Neurology

253,317 member locations

◆ With access (252,827)

Without access (490)

The Access Standard is defined as (Kern Enrollees) members accessing:

1 (Adult Neurology) provider in 45 miles or 75 minutes





Pediatric Neurology Providers Kern Family Health Care, Kern County

Access Analysis
Pediatric Neurology

Member / Provider Groups
Kern Enrollees
Pediatric Neurology

|                     |       |        | All Mer                  | mbers   |       |            |       |                         |              |
|---------------------|-------|--------|--------------------------|---------|-------|------------|-------|-------------------------|--------------|
|                     | Zip   | Member | Provider                 | With Ac | cess  | Without Ac | cess  | <b>Maximum Distance</b> | Maximum Time |
| City                | Code  | #      | Standard                 | #       | %     | #          | %     | 1                       | 1            |
| Arvin, CA           | 93203 | 9,939