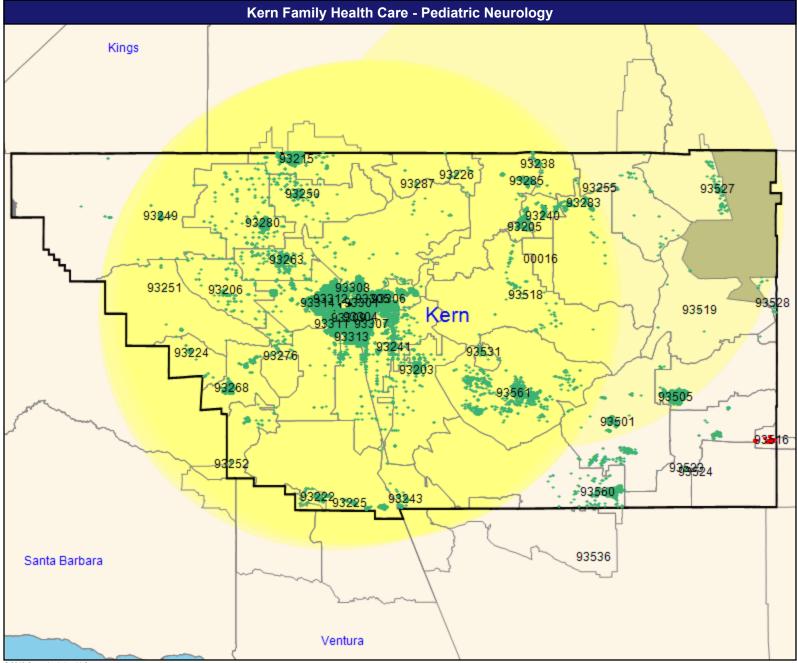

|       |         |                          |         |       |            |      |                         |              |
|                        |       |         |                          |         |       |            |      |                         |              |

© 2019 Quest Analytics, LLC.

#### Мар

Pediatric Neurology
18 providers at 12 locations

■ All providers

45 mile radius



Pediatric Neurology

18 providers at 12 locations

■ All providers

45 mile radius

Pediatric Neurology

Employee Group

Kern Enrollees

Provider Group

Pediatric Neurology

253,317 member locations

◆ With access (252,827)

Without access (490)

The Access Standard is defined as (Kern Enrollees) members accessing:

1 (Pediatric Neurology) provider in 45 miles or 75 minutes





Adult Oncology Providers Kern Family Health Care, Kern County

Access Analysis
Adult Oncology
Member / Provider Groups
Kern Enrollees
Adult Oncology

| Bakersfield, CA