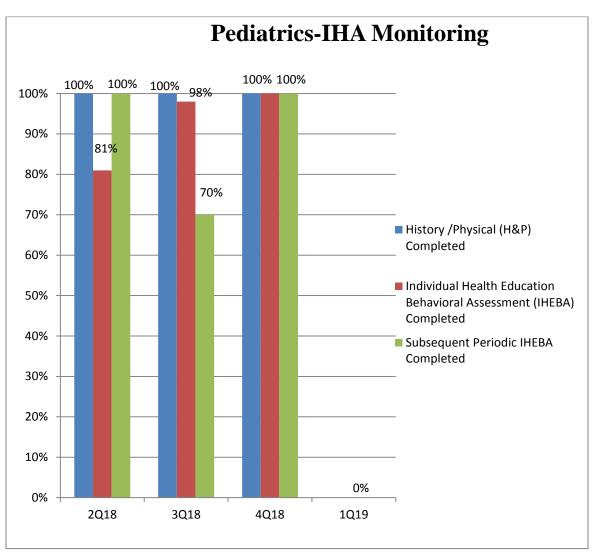

Both adult and pediatric providers perform H&Ps during the initial health assessment (IHA). The initial IHEBA/Staying Health Assessment (SHA) should be performed during the IHA.

In 1st Quarter 2019 no Pediatric records for focus reviews were evaluated because of HEDIS. However, in 4<sup>th</sup> Quarter 2018 there were seven (7) providers evaluated and ten (10) charts were reviewed. All seven providers surveyed scored 100% in all categories. The area most in need of improvement over the last 4 quarters was completion of the Staying Healthy Assessments during the IHA and there has been steady improvement.