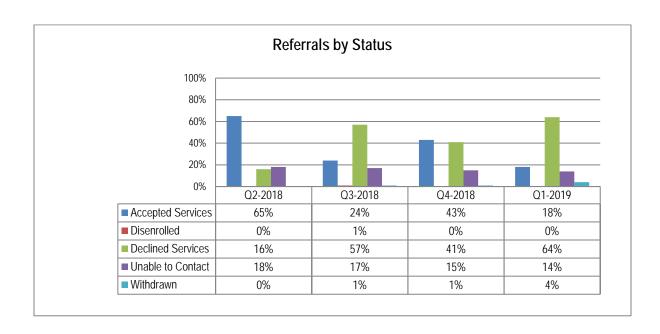

#### **Health Education Reports**

Regular Meeting

CA-24) Health Education Activity Report 4th Quarter 2018 – RECEIVED AND FILED **Melendez-Arva: All Aves** 