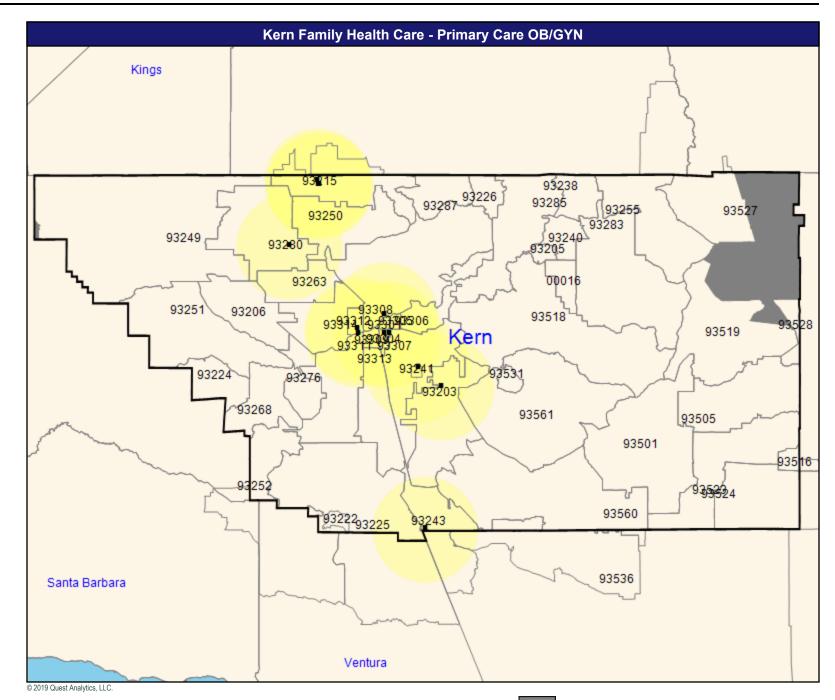

**Description of Process:** Certified Site Reviewers perform a facility site review on all contracted primary care providers (including OB/GYNs and pediatricians) as well as providers who serve a high volume of SPD beneficiaries. Per PL 14-004, certified site reviewers complete site and medical record reviews for providers credentialed per DHCS and MMCD contractual and policy requirements. A site review is be completed as part of the initial Credentialing process if a new provider at a site that has not previously been reviewed is added to a contractor's provider network.