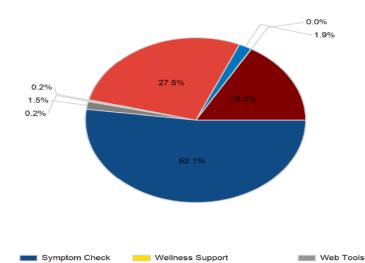

igible members. KHS members requiring Nursing Facility Services are identified and placed in health care facilities, which provide the level of care most appropriate to the member's medical needs. For members requiring long-term care, KHS coordinates the members care and initiates disenrollment per DHCS criteria. Monthly and quarterly reporting is completed as per Policy 3.42, Sec. 5, for nursing facility services and to identify any current trends.

### **Summary:**

Summary: During the 1st quarter 2019, there were 144 referrals for Nursing Facility Services. The average length of stay was 16.2 days for these members. During the 4th quarter there was only 2 denials of the 156 referrals.



## **Health Dialog Report**

### January:

### Member Inbound Call Reasons (Rolling Twelve Months)



| REASON                       | NUMBER |
|------------------------------|--------|
| Symptom Check                | 2,692  |
| Condition Support            | 78     |
| Decision Support             | 8      |
| Wellness Support             | 12     |
| Health Plan                  | 1,420  |
| Mailing or Message Follow Up | 98     |
| Web Tools                    | 2      |
| Other                        | 856    |

Condition Support Health Plan Other

Decision Support Mailing or Message Follow Up

### Most Frequent Symptoms - Inbound Symptom Check Calls (Jan-2019)



### Most Frequent Symptoms - Inbound Symptom Check Calls (Rolling Twelve Months)



## February:

### Member Inbound Call Reasons (Rolling Twelve Months)



| REASON                       | NUMBER |
|----------------------