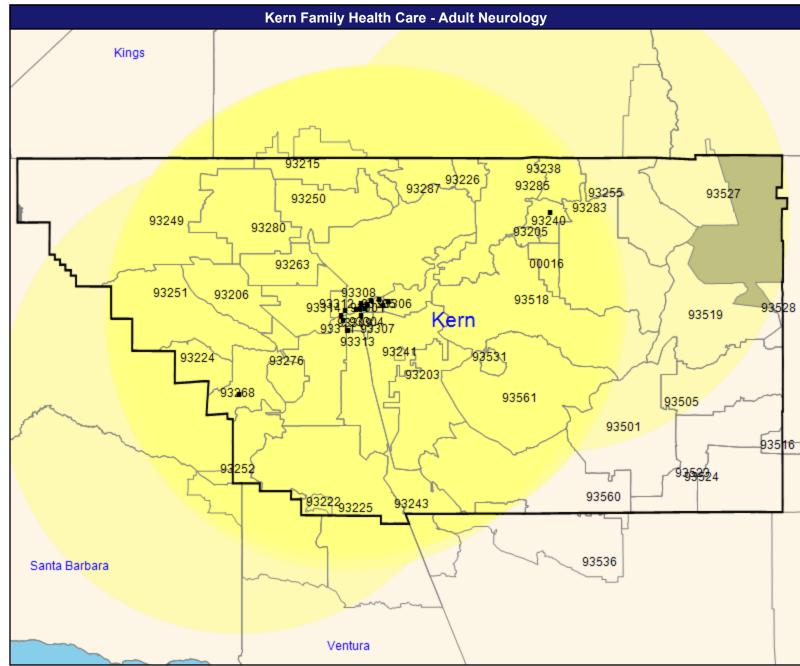

|         |       |            |      |                         |              |
|                        |       |         |                          |         |       |            |      |                         |              |
|                        |       |         |                          |         |       |            |      |                         |              |
|                        |       |         |                          |         |       |            |      |                         |              |
|                        |       |         |                          |         |       |            |      |                         |              |

© 2019 Quest Analytics, LLC.

Adult Neurology

25 providers at 18 locations

■ All providers

45 mile radius



Adult Neurology

25 providers at 18 locations

■ All providers

45 mile radius

Adult Neurology

Employee Group

Kern Enrollees

Provider Group

Adult Neurology

253,317 member locations

◆ With access (252,827)

Without access (490)

The Access Standard is defined as (Kern Enrollees) members accessing:

1 (Adult Neurology) provider in 45 miles or 75 minutes





Pediatric Neurology Providers Kern Family Health Care, Kern County

Access Analysis
Pediatric Neurology

Member / Provider Groups
Kern Enrollees
Pediatric Neurology

|                     |       |        | All Mer                  | mbers   |       |            |       |                         |              |
|---------------------|-------|--------|--------------------------|---------|-------|------------|-------|------------