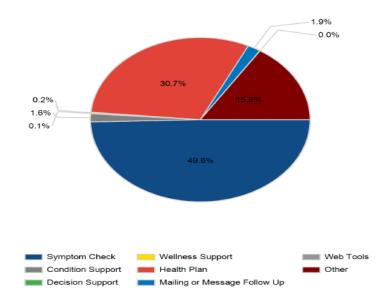

# Grievance Report

• The DMHC requires KHS Management report/review quarterly grievances with the KHS Board of Directors.

| Category           | Q1<br>2019 | Trend | Issue                                                                                                            | Q4<br>2018 | Q3<br>2018 | Q2<br>2018 |
|--------------------|------------|-------|------------------------------------------------------------------------------------------------------------------|------------|------------|------------|
| Access to Care     | 41         |       | Appointment Availability                                                                                         | 32         | 59         | 42         |
| Coverage Dispute   | 14         |       | Authorizations and Pharmacy                                                                                      | 12         | 21         | 37         |
| Medical Necessity  | 228        |       | Questioning denial of service                                                                                    | 240        | 267        | 297        |
| Other Issues       | 9          |       | Miscellaneous                                                                                                    | 10         | 7          | 1          |
| Quality of Care    | 29         |       | Questioning services provided. All cases forwarded to Quality Dept.                                              | 22         | 30         | 27         |
| Quality of Service | 6          |       | Questioning the professionalism, courtesy and attitude of the office staff. All cases forwarded to PR Department | 3          | 2          | 3          |
| Total Grievances   | 327        |       |                                                                                                                  | 319        | 386        | 407        |

# Additional Insights-Grievance Detail

| Issue                | 1st Quarter<br>Grievances | Upheld Plan<br>Decision | Overturned<br>Ruled for<br>Member | Still Under<br>Review |
|----------------------|---------------------------|-------------------------|-----------------------------------|-----------------------|
| Access to Care (PCP) | 23                        | 9                       | 3                                 | 11                    |
| Coverage Dispute     | 14                        | 8                       | 1                                 | 5                     |
| Specialist Access    | 18                        | 7                       | 7                                 | 4                     |
| Medical Necessity    | 228                       | 124                     | 45                                | 59                    |
| Other Issues         | 9                         | 7                       | 0                                 | 2                     |
| Quality of Care      | 29                        | 15                      | 7                                 | 7                     |
| Quality of Service   | 6                         | 3                       | 2                                 | 1                     |
| Total                | 327                       | 173                     | 65                                | 89                    |