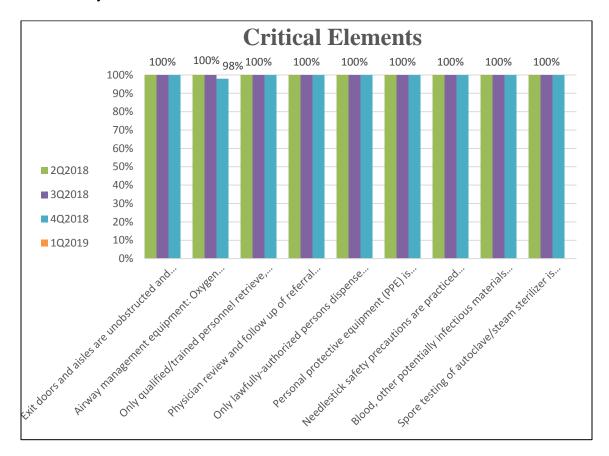

**Critical Elements Reviews:** Due to HEDIS no Focus Reviews were performed in 1st Quarter 2019.

**SUMMARY:** KHS is responsible for systematic monitoring of all PCP sites between each regularly scheduled full scope site review surveys. This monitoring includes the nine (9) critical elements. Other performance assessments may include previous deficiencies, patient satisfaction, grievance, and utilization management data. The PCP and/or site contact are notified of all critical element deficiencies found during a full scope site survey, focused survey or monitoring visit. PCP and/or site contact are required to correct 100% of the survey deficiencies regardless of the survey score.

All providers evaluated over the last 4 Quarters scored 100% in all areas with one exception. The one area with an opportunity for improvement in 4<sup>th</sup> Quarter 2018 was related to airway management equipment being appropriate and present on site. Correction Action Plans (CAPs) were issued and the deficiencies were corrected.

100% of the survey deficiencies, regardless of survey score. Critical elements include the following nine criteria:

- 1. Exit doors and aisles are unobstructed and egress (escape) accessible.
- 2. Airway management equipment, appropriate to practice and populations served, are present on site.
- 3. Only qualified/trained personnel retrieve, prepare or administer medications.
- 4. Office practice procedures are utilized on-site that provide timely physician review and follow-up of referrals, consultation reports and diagnostic test results.
- 5. Only lawfully-authorized persons dispense drugs to patients.
- 6. Personal protective equipment (PPE) is readily available for staff use.
- 7. Needle stick safety precautions are practiced on-site.
- 8. Blood, other potentially infectious materials (specimens) and regulated wastes (sharps/biohazardous non-sharps) are placed in appropriate leak-proof, labeled containers for collections, processing, storage, transport or shipping.
- 9. Spore testing of autoclave/steam sterilizer is completed (at least monthly, with documented results).