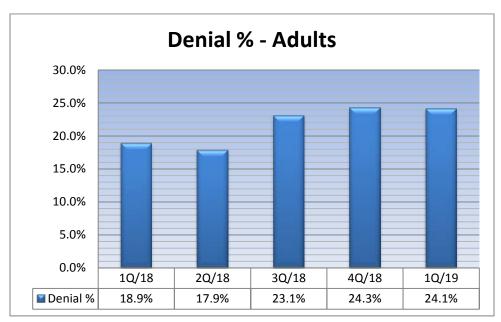

heck Calls (Feb-2019)



Most Frequent Symptoms - Inbound Symptom Check Calls (Rolling Twelve Months)



## March:

### Member Inbound Call Reasons (Rolling Twelve Months)



| REASON                       | NUMBER |
|------------------------------|--------|
| Symptom Check                | 2,664  |
| Condition Support            | 91     |
| Decision Support             | 6      |
| Wellness Support             | 16     |
| Health Plan                  | 1,849  |
| Mailing or Message Follow Up | 112    |
| Web Tools                    | 1      |
| Other                        | 880    |



### Most Frequent Symptoms - Inbound Symptom Check Calls (Mar-2019)



Most Frequent Symptoms - Inbound Symptom Check Calls (Rolling Twelve Months)



## **Inpatient 1st Quarter Trending**

















### **Continuity of Care**

Total Referral – 45

Total Approval – 44

Total Denial - 1

Total SPD COC -16

## **DME Consulting**



### **Autism Reporting**

| UNIQUE CASES     |        | Mild   | Moderate | Severe | Total | Undetermined |
|------------------|--------|--------|----------|--------|-------|--------------|
| MEMBER COUNT     |        | 29     | 60       | 15     | 104   | 152          |
| Severity %       |        | 27.88% | 57.69%   | 14.42% | 100%  |              |
|                  |        |        |          |        |       |              |
|                  |        |        |          |        |       |              |
| SEVERITY         | Jan    | Feb    | Mar      | Total  |       |              |
| MILD             | 12     | 12     | 4        | 28     |