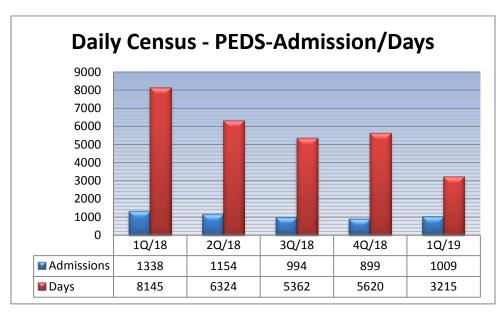

ymptom Check Calls (Feb-2019)



Most Frequent Symptoms - Inbound Symptom Check Calls (Rolling Twelve Months)



## March:

### Member Inbound Call Reasons (Rolling Twelve Months)



| REASON                       | NUMBER |
|------------------------------|--------|
| Symptom Check                | 2,664  |
| Condition Support            | 91     |
| Decision Support             | 6      |
| Wellness Support             | 16     |
| Health Plan                  | 1,849  |
| Mailing or Message Follow Up | 112    |
| Web Tools                    | 1      |
| Other                        | 880    |



### Most Frequent Symptoms - Inbound Symptom Check Calls (Mar-2019)



Most Frequent Symptoms - Inbound Symptom Check Calls (Rolling Twelve Months)



## **Inpatient 1st Quarter Trending**

















### **Continuity of Care**

Total Referral – 45

Total Approval – 44

Total Denial - 1

Total SPD COC -16

## **DME Consulting**



### **Autism Reporting**

| UNIQUE CASES     |        | Mild   | Moderate | Severe | Total | Undetermined |
|------------------|--------|--------|----------|--------|-------|--------------|
| MEMBER COUNT     |        | 29     | 60       | 15     | 104   | 152          |
| Severity %       |        | 27.88% | 57.69%   | 14.42% | 100%  |              |
|                  |        |        |          |        |       |              |
|                  |        |        |          |        |       |              |
| SEVERITY         | Jan    | Feb    | Mar      | Total  |       |              |
| MILD             | 12     | 12     | 4        | 28