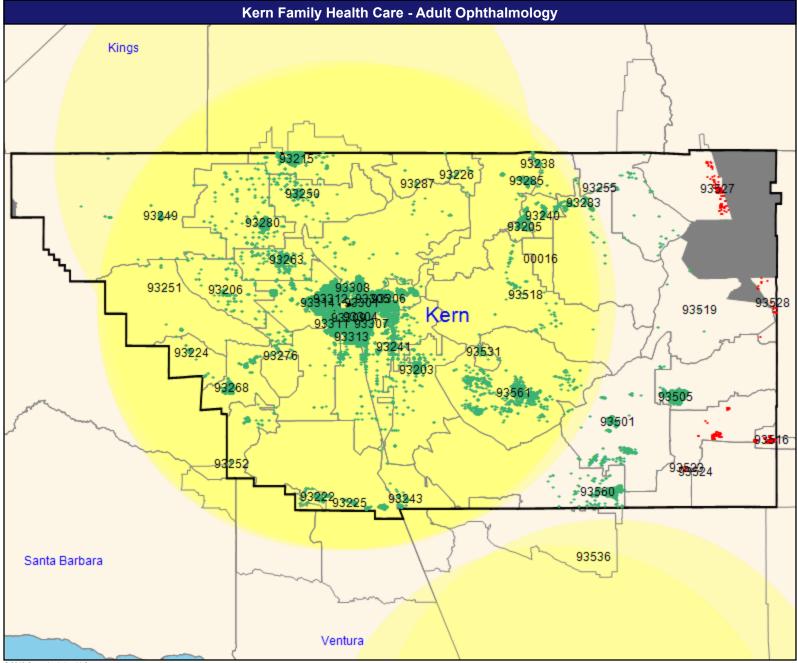

#### **Medical Data Collection Summary Report**

Period Covered: May, 2018 through April, 2019

Prepared for: KERN HEALTH SYSTEMS - (12049397)

#### Overview

This report shows an aggregate view of your members who have received an eye exam during the reporting period. It also shows the number and percentage of your members that have one or more of the health conditions listed below, as reported by VSP doctors. VSP focuses on the six conditions listed below because they represent some of the most frequent and costly health conditions for which early detection and treatment can reduce or prevent vision loss as well as potentially avoid more costly treatment. VSP can work with your health plan or disease management company by providing them with patient-specific information upon request.

#### **Summary of Findings**

The left section below shows how many of your members received an eye exam during the reporting period as well as how many of them had each of the conditions listed (as reported by VSP doctors). The percentages represent the number of people with the respective conditions divided by the total number that received an eye exam. The right section below shows the estimated number of cases in your member population. We use health and demographic statistics provided by the Centers for Disease Control and the US Census. Also, because prevalence rates vary by age, we incorporate patient age data from your VSP eye exam claims for the reporting period.

| Reported Cases        |         |      | Estimated Number of Cases |       |  |  |  |
|-----------------------|---------|------|---------------------------|-------|--|--|--|
| •                     | Members |      |                           |       |  |  |  |
| Received Eye Exam:    | 24,510  |      | Total Members: 244,487    |       |  |  |  |
| Diabetes?:            | 1,208   | 4.9% | Diabetes?: 5,352          | 2.2%  |  |  |  |
| Diabetic Retinopathy: | 133     | .5%  | Diabetic Retinopathy: 470 | .2%   |  |  |  |
| Glaucoma:             | 169     | .7%  | Glaucoma: 894             | .4%   |  |  |  |
| Hypertension:         | 969     | 4.0% | Hypertension: 23,608      | 9.7%  |  |  |  |
| High Cholesterol      | 368     | 1.5% | High Cholesterol 36,577   | 15.0% |  |  |  |
| Macular Degeneration: | 28      | .1%  | Macular Degeneration: 289 | .1%   |  |  |  |