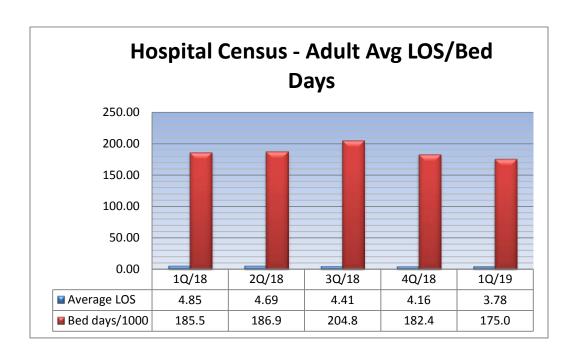

Symptom Check Calls (Feb-2019)



Most Frequent Symptoms - Inbound Symptom Check Calls (Rolling Twelve Months)



## March:

### Member Inbound Call Reasons (Rolling Twelve Months)



| REASON                       | NUMBER |
|------------------------------|--------|
| Symptom Check                | 2,664  |
| Condition Support            | 91     |
| Decision Support             | 6      |
| Wellness Support             | 16     |
| Health Plan                  | 1,849  |
| Mailing or Message Follow Up | 112    |
| Web Tools                    | 1      |
| Other                        | 880    |



### Most Frequent Symptoms - Inbound Symptom Check Calls (Mar-2019)



Most Frequent Symptoms - Inbound Symptom Check Calls (Rolling Twelve Months)



## **Inpatient 1st Quarter Trending**

















### **Continuity of Care**

Total Referral – 45

Total Approval – 44

Total Denial - 1

Total SPD COC -16

## **DME Consulting**



### **Autism Reporting**

| UNIQUE CASES     |        | Mild   | Moderate | Severe | Total | Undetermined |
|------------------|--------|--------|----------|--------|-------|--------------|
| MEMBER COUNT     |        | 29     | 60       | 15     | 104   | 152          |
| Severity %       |        | 27.88% | 57.69%   | 14.42% | 100%  |              |
|                  |        |        |          |        |       |              |
|                  |        |        |          |        |       |              |
| SEVERITY         | Jan    | Feb    | Mar      | Total  |       |              |
| MILD             | 12     | 12     | 4        | 28