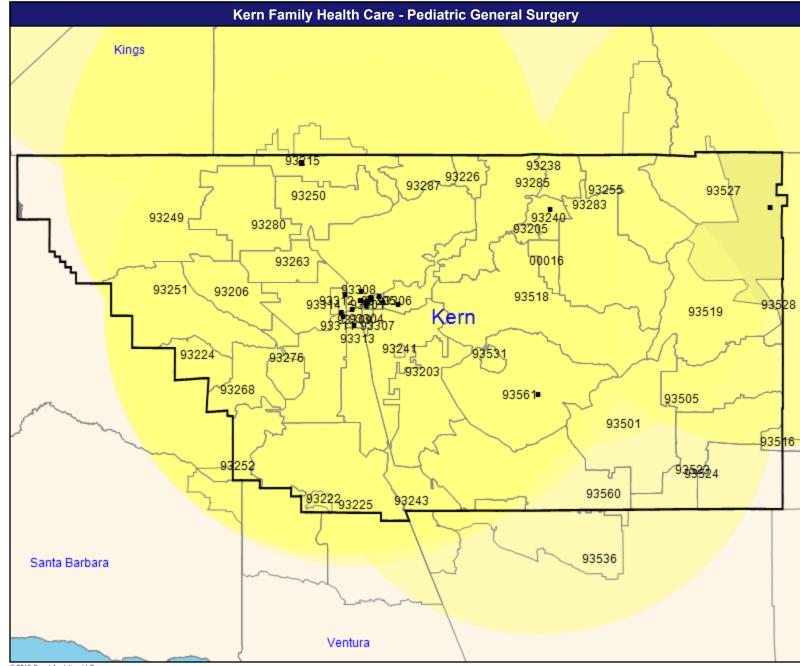

**Description of Process:** Certified Site Reviewers perform a facility site review on all contracted primary care providers (including OB/GYNs and pediatricians) as well as providers who serve a high volume of SPD beneficiaries. Per PL 14-004, certified site reviewers complete site and medical record reviews for providers credentialed per DHCS and MMCD contractual and policy requirements. A site review is be completed as part of the initial Credentialing process if a new provider at a site that has not previously been reviewed is added to a contractor's provider network.