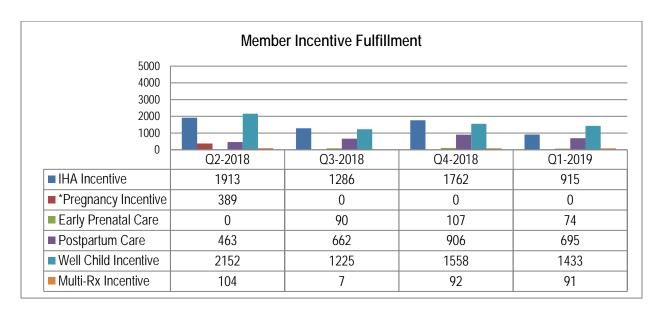

postpartum care.

- Initial Health Assessment (IHA) newly enrolled members who complete the IHA visit
  within 120 days of enrollment are mailed a first aid kit. There is a limit of one incentive per
  household.
- **Early Prenatal Care** pregnant members who complete prenatal care during the 1<sup>st</sup> trimester will receive a \$30 Target gift card.
- **Postpartum Care** members who complete the postpartum visit within 21-56 days following delivery will receive an additional \$30 Target gift card.
- **Well Child** members ages 12 -23 months who complete a well child visit are mailed a \$25 Target gift card.
- Multi-Medication members on multiple medications and would benefit from a pill box.
   KHS disease and case management departments identify and mail this incentive to members.



<sup>\*</sup>This program has been discontinued as of 3/15/18.

### **Health Services Overview**

The 2019 membership enrollment remained stable at 252,000 in Q1 2019. Additional benefit coverage and broadening interdisciplinary collaboration to support the membership growth will continue through 2019.

- Maternal Depression Screening 7/1/2019
- JIVA-HHP module implemented 7/1/2019
- Kaiser Delegated Oversight Audit May 2019
- Housing Collaborative
- Respite
- DMHC Medical Audit August 2019

The following pages reflect statistical measurements for Utilization Management, Case Management and Disease Management detailing the ongoing compliance activity for the 4th Quarter 2018.

Respectfully submitted,

Deborah Murr RN, BS HCM

Senior Director of Health Services

ebrah ( Mun Ri

Kern Healt