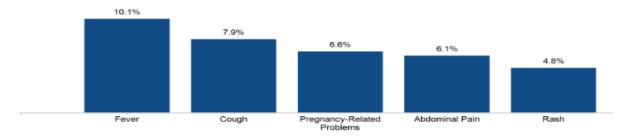

|
| Web Tools                    | 2      |
| Other                        | 859    |

### Most Frequent Symptoms - Inbound Symptom Check Calls (Feb-2019)



Most Frequent Symptoms - Inbound Symptom Check Calls (Rolling Twelve Months)



## March:

### Member Inbound Call Reasons (Rolling Twelve Months)



| REASON                       | NUMBER |
|------------------------------|--------|
| Symptom Check                | 2,664  |
| Condition Support            | 91     |
| Decision Support             | 6      |
| Wellness Support             | 16     |
| Health Plan                  | 1,849  |
| Mailing or Message Follow Up | 112    |
| Web Tools                    | 1      |
| Other                        | 880    |



### Most Frequent Symptoms - Inbound Symptom Check Calls (Mar-2019)



Most Frequent Symptoms - Inbound Symptom Check Calls (Rolling Twelve Months)



## **Inpatient 1st Quarter Trending**

















### **Continuity of Care**

Total Referral – 45

Total Approval – 44

Total Denial - 1

Total SPD COC -16

## **DME Consulting**



### **Autism Reporting**

| UNIQUE CASES     |        | Mild   | Moderate | Severe | Total | Undetermined |
|------------------|--------|--------|----------|--------|-------|--------------|
| MEMBER COUNT     |        | 29     | 60       | 15     | 104   | 152          |
| Severity %       |        | 27.88% | 57.69%   | 14.42% | 100%  |              |
|                  |        |        |          |        |       |              |
|                  |        |        |          |        |       |              |
| SEVERITY