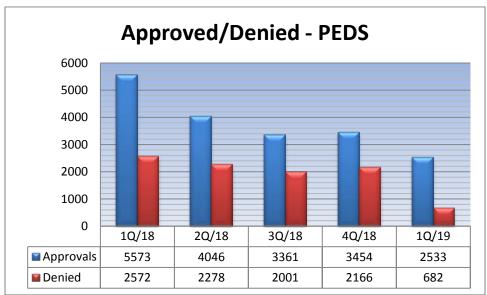

Check Calls (Feb-2019)



Most Frequent Symptoms - Inbound Symptom Check Calls (Rolling Twelve Months)



## March:

### Member Inbound Call Reasons (Rolling Twelve Months)



| REASON                       | NUMBER |
|------------------------------|--------|
| Symptom Check                | 2,664  |
| Condition Support            | 91     |
| Decision Support             | 6      |
| Wellness Support             | 16     |
| Health Plan                  | 1,849  |
| Mailing or Message Follow Up | 112    |
| Web Tools                    | 1      |
| Other                        | 880    |



### Most Frequent Symptoms - Inbound Symptom Check Calls (Mar-2019)



Most Frequent Symptoms - Inbound Symptom Check Calls (Rolling Twelve Months)



## **Inpatient 1st Quarter Trending**

















### **Continuity of Care**

Total Referral – 45

Total Approval – 44

Total Denial - 1

Total SPD COC -16

## **DME Consulting**



### **Autism Reporting**

| UNIQUE CASES     |        | Mild   | Moderate | Severe | Total | Undetermined |
|------------------|--------|--------|----------|--------|-------|--------------|
| MEMBER COUNT     |        | 29     | 60       | 15     | 104   | 152          |
| Severity %       |        | 27.88% | 57.69%   | 14.42% | 100%  |              |
|                  |        |        |          |        |       |              |
|                  |        |        |          |        |       |              |
| SEVERITY         | Jan    | Feb    | Mar      | Total  |       |              |
| MILD             | 12     | 12     | 4        | 28     |