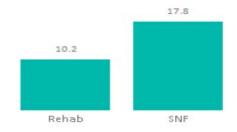

2.67 |
| SOUTHWEST HEALTHCARE           | 1   | 5    |
| ST FRANCIS MEDICAL CENTER      | 1   | 1    |
| ST JOHNS REGIONAL MEDICAL CENT | 1   | 4    |
| ST JOSEPH MEDICAL CENTER       | 1   | 3    |
| ST MARY MEDICAL CENTER         | 1   | 1    |
| ST VINCENT MED CTR             | 3   | 8.67 |
| STANFORD MEDICAL CENTER        | 9   | 6.22 |
| SUNRISE HOSPITAL AND MEDICAL   | 3   | 5.33 |
| TWIN CITIES COMMUNITY HOSPITAL | 1   | 2    |
| UMC EL PASO                    | 3   | 2    |
| UNIVERSITY MEDICAL CENTER      | 2   | 5.5  |
| VALLEY HOSPITAL MEDICAL CENTER | 1   | 2    |
| WAKE FOREST UNIVERSITY         | 2   | 1.5  |
| WEST HILLS HOSPITAL            | 1   | 1    |
| WHITE MEMORIAL MEDICAL CENTER  | 3   | 2.33 |
| Total                          | 155 | 5.79 |

### **Rehab and SNF**



Date Range : | 1/1/2019 - 3/31/2019

Section: | Rehab Admission Population: | Adult

LOS By Admit Type Breakdown for Participating vs Non Participating Providers

### **Participating Providers**

| Provider Name                  | Count | LOS   |
|--------------------------------|-------|-------|
| BAKERSFIELD HEART HOSPITAL     | 1     | 2.00  |
| BAKERSFIELD MEMORIAL HOSPITAL  | 1     | 4.00  |
| ENCOMPASS HEATH REHABILITATION | 14    | 12.21 |
| MERCY HOSPITAL                 | 1     | 1.00  |
| UNITED CARE FACILITIES         | 1     | 5.00  |
| Total                          | 18    | 10.17 |

### **Non Participating Providers**

| Provider Name | Count | LOS |
|---------------|-------|-----|
| Total         |       | NaN |

Date Range : | 1/1/2019 - 3/31/2019

Section: | SNF Admissi