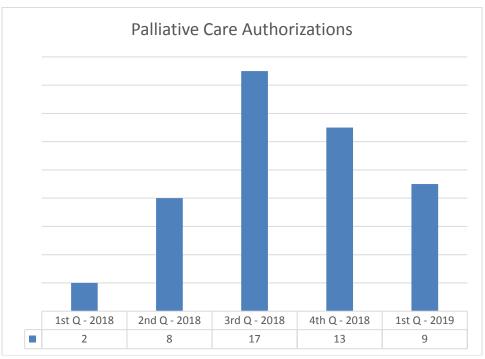

LTHCARE             | 1     | 113.00 |
| PARKVIEW JULIAN                | 3     | 20.00  |
| ROSE DESERT CONGREGATE         | 2     | 57.50  |
| UNITED CARE FACILITIES         | 62    | 16.63  |
| VFP HOMES                      | 5     | 20.40  |
| Total                          | 125   | 18.10  |

#### **Non Participating Providers**

| Provider Name                  | Count | LOS   |
|--------------------------------|-------|-------|
| BARLOW RESPIRATORY             | 2     | 20.00 |
| DELANO REGIONAL MEDICAL CENTER | 1     | 29.00 |
| EVERGREEN AT ARVIN HEALTHCARE  | 4     | 15.00 |
| KINGSTON HEALTHCARE CENTER     | 5     | 13.80 |
| PACIFICA HOSPITAL OF THE VALLE | 2     | 9.00  |
| SAN MARINO IN THE DESERT       | 5     | 18.20 |
| Total                          | 19    | 16.16 |





### **Nursing Facility Services Report**

### Purpose:

Kern Health Systems covers medically necessary Nursing Facility Services for eligible members. KHS members requiring Nursing Facility Services are identified and placed in health care facilities, which provide the level of care most appropriate to the member's medical needs. For members requiring long-term care, KHS coordinates the members care and initiates disenrollment per DHCS criteria. Monthly and quarterly reporting is completed as per Policy 3.42, Sec. 5, for nursing facility services and to identify any current trends.

### **Summary:**

Summary: During the 1st quarter 2019, there were 144 referrals for Nursing Facility Services. The average length of stay was 16.2 days for these members. During the 4th quarter there was onl