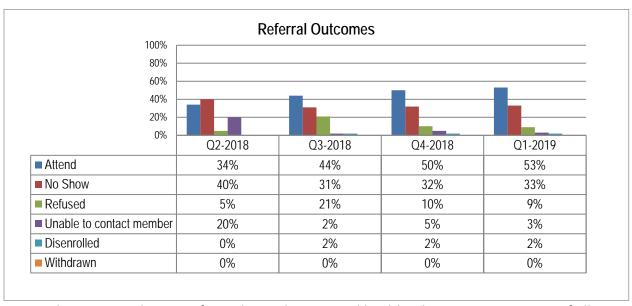

#### **Health Education Reports**

Regular Meeting

CA-24) Health Education Activity Report 4th Quarter 2018 – RECEIVED AND FILED **Melendez-Arva: All Aves** 