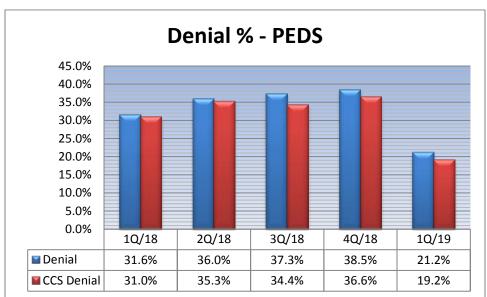

ck Calls (Feb-2019)



Most Frequent Symptoms - Inbound Symptom Check Calls (Rolling Twelve Months)



## March:

### Member Inbound Call Reasons (Rolling Twelve Months)



| REASON                       | NUMBER |
|------------------------------|--------|
| Symptom Check                | 2,664  |
| Condition Support            | 91     |
| Decision Support             | 6      |
| Wellness Support             | 16     |
| Health Plan                  | 1,849  |
| Mailing or Message Follow Up | 112    |
| Web Tools                    | 1      |
| Other                        | 880    |



### Most Frequent Symptoms - Inbound Symptom Check Calls (Mar-2019)



Most Frequent Symptoms - Inbound Symptom Check Calls (Rolling Twelve Months)



## **Inpatient 1st Quarter Trending**

















### **Continuity of Care**

Total Referral – 45

Total Approval – 44

Total Denial - 1

Total SPD COC -16

## **DME Consulting**



### **Autism Reporting**

| UNIQUE CASES     |        | Mild   | Moderate | Severe | Total | Undetermined |
|------------------|--------|--------|----------|--------|-------|--------------|
| MEMBER COUNT     |        | 29     | 60       | 15     | 104   | 152          |
| Severity %       |        | 27.88% | 57.69%   | 14.42% | 100%  |              |
|                  |        |        |          |        |       |              |
|                  |        |        |          |        |       |              |
| SEVERITY         | Jan    | Feb    | Mar      | Total  |       |              |
| MILD             | 12     | 12     | 4        | 28     |       |