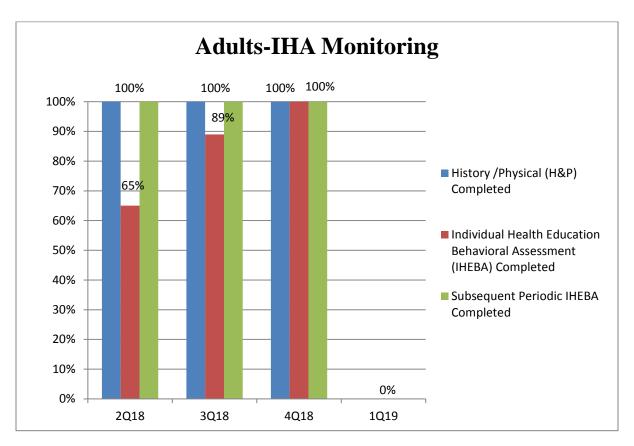

**Initial Health Assessment Reviews**: No IHA records were reviewed in 1<sup>st</sup> Quarter 2019 because of HEDIS, but out of the seven (7) providers evaluated in 4th Quarter 2018 there were fifteen (15) Adult records reviewed. The providers scored 100% in all areas.

**SUMMARY:** An Initial Health Assessment (IHA) must be provided to each member within 120 days of enrollment. As PCP's receive their assigned panels, the Practitioner's office should contact members to schedule an IHA to be performed within the 120 day time limit. If the practitioner/staff is unable to contact the member, he/she should contact KHS Member Services Department for assistance. Contact attempts and results are documented by both the PCP and Member Services staff. The MPL is 80% for this measure.

While the Staying Healthy Assessment has been the area in most need of improvement historically for the Adult IHA completion rate, there has been steady improvement since the 2<sup>nd</sup> quarter of 2018 with 100% compliance for all measures in the 4<sup>th</sup> Quarter of 2018.