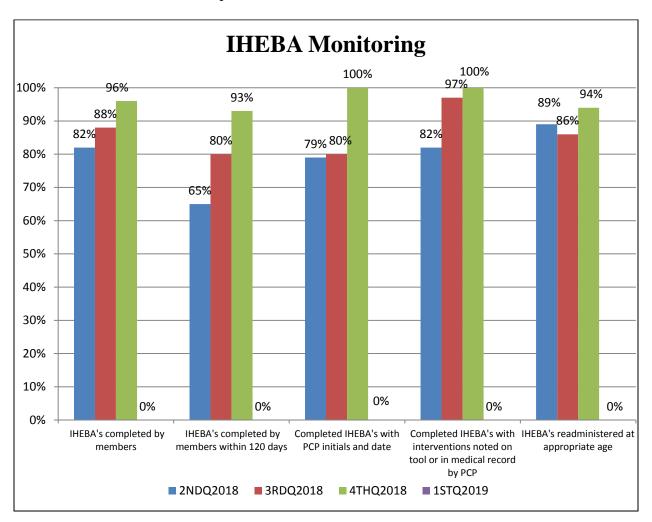

**IHEBA Reviews:** No IHEBA records were reviewed in 1<sup>st</sup> Quarter 2019 due to HEDIS, but in 4th Quarter 2018 63 charts were reviewed from seven (7) providers. The areas for improvement noted were:

- IHEBA's Completed by Members
- Member completion of IHEBAs within 120 days,
- IHEBA's re-administered at appropriate age

**SUMMARY:** The initial Individual Health Education Behavioral Assessment (IHEBA), commonly referred to as the Staying Healthy Assessment, is performed during the Initial Health Assessment (IHA). Thereafter, the PCP must re-administer the IHEBA at the appropriate age intervals. The minimum performance level (MPL) is 80%. The 4<sup>th</sup> quarter showed improvement for all IHEBA measures and surpassed the MPL.