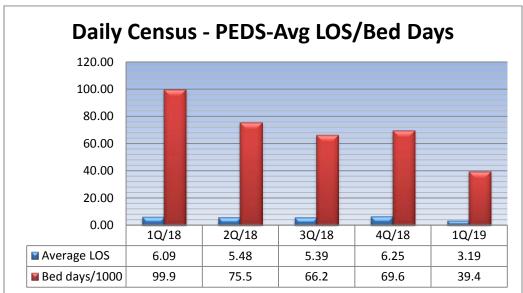

ptom Check Calls (Feb-2019)



Most Frequent Symptoms - Inbound Symptom Check Calls (Rolling Twelve Months)



## March:

### Member Inbound Call Reasons (Rolling Twelve Months)



| REASON                       | NUMBER |
|------------------------------|--------|
| Symptom Check                | 2,664  |
| Condition Support            | 91     |
| Decision Support             | 6      |
| Wellness Support             | 16     |
| Health Plan                  | 1,849  |
| Mailing or Message Follow Up | 112    |
| Web Tools                    | 1      |
| Other                        | 880    |



### Most Frequent Symptoms - Inbound Symptom Check Calls (Mar-2019)



Most Frequent Symptoms - Inbound Symptom Check Calls (Rolling Twelve Months)



## **Inpatient 1st Quarter Trending**

















### **Continuity of Care**

Total Referral – 45

Total Approval – 44

Total Denial - 1

Total SPD COC -16

## **DME Consulting**



### **Autism Reporting**

| UNIQUE CASES     |        | Mild   | Moderate | Severe | Total | Undetermined |
|------------------|--------|--------|----------|--------|-------|--------------|
| MEMBER COUNT     |        | 29     | 60       | 15     | 104   | 152          |
| Severity %       |        | 27.88% | 57.69%   | 14.42% | 100%  |              |
|                  |        |        |          |        |       |              |
|                  |        |        |          |        |       |              |
| SEVERITY         | Jan    | Feb    | Mar      | Total  |       |              |
| MILD             | 12     | 12     | 4        | 28     |