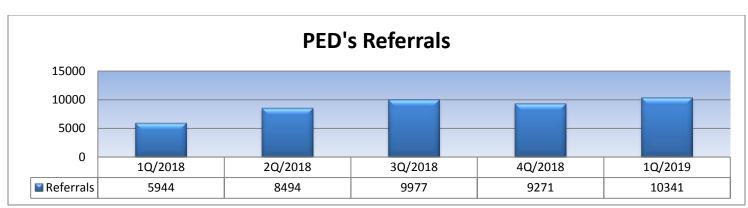

processed in the 1st quarter 2019 of which 4,187 referrals were reviewed for timeliness of decision. In comparison to the 4th quarter's processing time, routine referrals remained the same from the 4th quarter which was 92.7% and urgent referrals decreased from the 4th quarter which was 93.1% to 92.3%.



### Audit Criteria:

- Member Nofication: Letter of referral decision sent to member within 24 hours
- Provider Notification: Referral is faxed back to the provider with 24 hours of decision.
- Criteria Included: Criteria provided to provider on denial reason
- MD Signature: MD Signature included all referrals/NOA letters upon denial



Summary: Overall compliance rate from the 1st Qtr of 2019 is 97%, no changes from the 4th Qtr which was 97%.

### **Outpatient Referral Statistics**







## KHS 1<sup>St</sup> Quarter Inpatient and LOS Report



| Participating Providers        |       |       |
|--------------------------------|-------|-------|
| Provider Name                  | Count | LOS   |
| ADVENTIST HEALTH BAKERSFIELD   | 470   | 3.99  |
| ADVENTIST HEALTH COMMUNITY CAR | 2     | 1.5   |
| ADVENTIST HEALTH MEDICAL CENTE | 30    | 2.77  |
| BAKERSFIELD HEART HOSPITAL     | 73    | 4.12  |
| BAKERSFIELD MEMORIAL HOSPITAL  | 563   | 3.04  |
| DELANO REGIONAL MEDICAL CENTER | 48    | 2.67  |
| ENCOMPASS HEATH REHABILITATION | 5     | 11    |
| GGNSC SHAFTER LP               | 2     | 7.5   |
| GOLDEN LIVING CENTER           | 1     | 22    |
| GOOD SAMARITAN HOSPITAL        | 47    | 4.83  |
| HOFFMANN HOSPICE OF THE VALLEY | 5     | 4     |
| KECK HOSPITAL OF USC