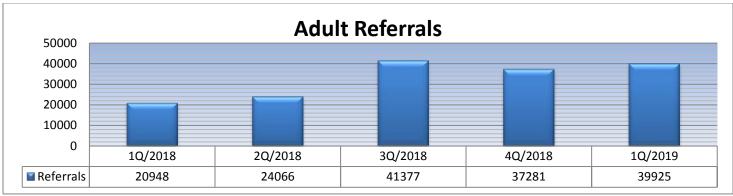

s processed in the 1st quarter 2019 of which 4,187 referrals were reviewed for timeliness of decision. In comparison to the 4th quarter's processing time, routine referrals remained the same from the 4th quarter which was 92.7% and urgent referrals decreased from the 4th quarter which was 93.1% to 92.3%.



### Audit Criteria:

- Member Nofication: Letter of referral decision sent to member within 24 hours
- Provider Notification: Referral is faxed back to the provider with 24 hours of decision.
- Criteria Included: Criteria provided to provider on denial reason
- MD Signature: MD Signature included all referrals/NOA letters upon denial



Summary: Overall compliance rate from the 1st Qtr of 2019 is 97%, no changes from the 4th Qtr which was 97%.

### **Outpatient Referral Statistics**







## KHS 1<sup>St</sup> Quarter Inpatient and LOS Report



| Participating Providers        |       |       |
|--------------------------------|-------|-------|
| Provider Name                  | Count | LOS   |
| ADVENTIST HEALTH BAKERSFIELD   | 470   | 3.99  |
| ADVENTIST HEALTH COMMUNITY CAR | 2     | 1.5   |
| ADVENTIST HEALTH MEDICAL CENTE | 30    | 2.77  |
| BAKERSFIELD HEART HOSPITAL     | 73    | 4.12  |
| BAKERSFIELD MEMORIAL HOSPITAL  | 563   | 3.04  |
| DELANO REGIONAL MEDICAL CENTER | 48    | 2.67  |
| ENCOMPASS HEATH REHABILITATION | 5     | 11    |
| GGNSC SHAFTER LP               | 2     | 7.5   |
| GOLDEN LIVING CENTER           | 1     | 22    |
| GOOD SAMARITAN HOSPITAL        | 47    | 4.83  |
| HOFFMANN HOSPICE OF THE VALLEY | 5     | 4     |
| KECK HOSPITAL OF USC