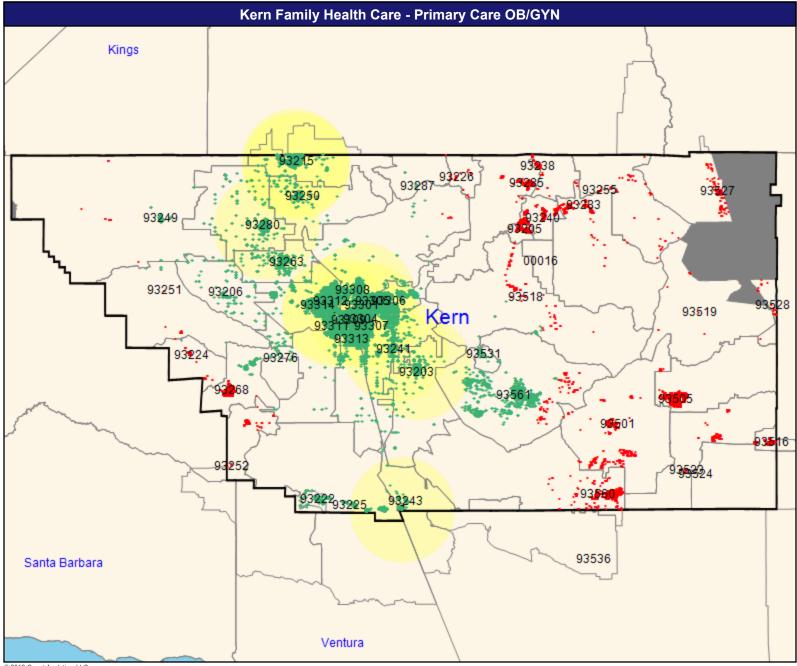

**Description of Process:** Certified Site Reviewers perform a facility site review on all contracted primary care providers (including OB/GYNs and pediatricians) as well as providers who serve a high volume of SPD beneficiaries. Per PL 14-004, certified site reviewers complete site and medical record reviews for providers credentialed per DHCS and MMCD contractual and policy requirements. A site review is be completed as part of the initial Credentialing process if a new provider at a site that has not previously been reviewed is added to a contractor's provider network.