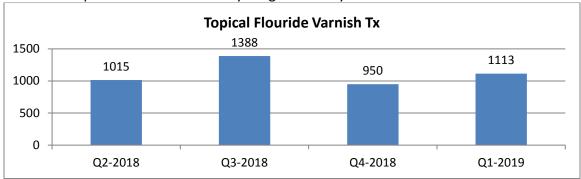

here were a total of 83 requests received for an American Sign Language interpreter, which was an increase in comparison to the previous quarter.



### **DOCUMENT TRANSLATIONS**

The Health Education department coordinates the translation of written documents for members. Translations are performed in-house by qualified translators or outsourced through a contracted translation vendor. During this quarter, 1,767 Notice of Action letters were translated into Spanish for the UM and Pharmacy departments.



### **TOPICAL FLUORIDE VARNISH TREATMENTS**

Fluoride varnish treatments are effective in preventing tooth decay and more practical and safer to use with young children. KHS covers up to three topical fluoride varnish treatments in a 12-month period for all members younger than 6 years.



<u>PERINATAL OUTREACH AND EDUCATION</u> The HE department performs outreach education calls to all members identified as being pregnant in the 1<sup>st</sup> trimester, a pregnant teen (under age 18), or postpartum due to a C-section or teen pregnancy delivery.



During the 1st quarter, 62 episodes for pregnant members were created and 37% were successfully contacted and participated in the assessment call.



The total prenatal assessments completed decreased from 28 in the 4<sup>th</sup> quarter of 2018 to 22 in the 1<sup>st</sup> quarter of 2019.



During the 1st quarter, 77 postpartum members were created and 58.4% were successfully contacted and participated in the assessment call.



Postpartum assessment completed increased from 28 assessments in the 4th quarter of 2018 to 45 as