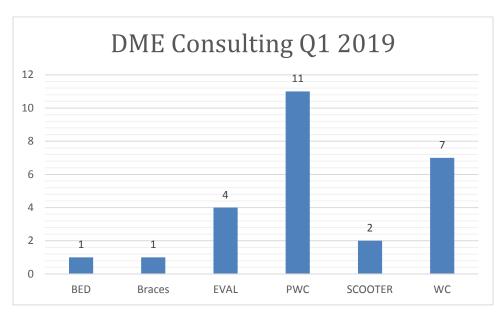

Call Reasons (Rolling Twelve Months)



| REASON                       | NUMBER |
|------------------------------|--------|
| Symptom Check                | 2,664  |
| Condition Support            | 91     |
| Decision Support             | 6      |
| Wellness Support             | 16     |
| Health Plan                  | 1,849  |
| Mailing or Message Follow Up | 112    |
| Web Tools                    | 1      |
| Other                        | 880    |



### Most Frequent Symptoms - Inbound Symptom Check Calls (Mar-2019)



Most Frequent Symptoms - Inbound Symptom Check Calls (Rolling Twelve Months)



## **Inpatient 1st Quarter Trending**

















### **Continuity of Care**

Total Referral – 45

Total Approval – 44

Total Denial - 1

Total SPD COC -16

## **DME Consulting**



### **Autism Reporting**

| UNIQUE CASES     |        | Mild   | Moderate | Severe | Total | Undetermined |
|------------------|--------|--------|----------|--------|-------|--------------|
| MEMBER COUNT     |        | 29     | 60       | 15     | 104   | 152          |
| Severity %       |        | 27.88% | 57.69%   | 14.42% | 100%  |              |
|                  |        |        |          |        |       |              |
|                  |        |        |          |        |       |              |
| SEVERITY         | Jan    | Feb    | Mar      | Total  |       |              |
| MILD             | 12     | 12     | 4        | 28     |       |              |
| MODERATE         | 27     | 13     | 19       | 59     |       |              |
| SEVERE           | 5      | 8