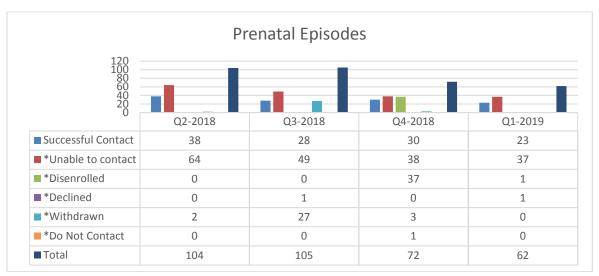

members. Translations are performed in-house by qualified translators or outsourced through a contracted translation vendor. During this quarter, 1,767 Notice of Action letters were translated into Spanish for the UM and Pharmacy departments.



### **TOPICAL FLUORIDE VARNISH TREATMENTS**

Fluoride varnish treatments are effective in preventing tooth decay and more practical and safer to use with young children. KHS covers up to three topical fluoride varnish treatments in a 12-month period for all members younger than 6 years.



<u>PERINATAL OUTREACH AND EDUCATION</u> The HE department performs outreach education calls to all members identified as being pregnant in the 1<sup>st</sup> trimester, a pregnant teen (under age 18), or postpartum due to a C-section or teen pregnancy delivery.



During the 1st quarter, 62 episodes for pregnant members were created and 37% were successfully contacted and participated in the assessment call.



The total prenatal assessments completed decreased from 28 in the 4<sup>th</sup> quarter of 2018 to 22 in the 1<sup>st</sup> quarter of 2019.



During the 1st quarter, 77 postpartum members were created and 58.4% were successfully contacted and participated in the assessment call.



Postpartum assessment completed increased from 28 assessments in the 4th quarter of 2018 to 45 assessment completed in the 1<sup>st</sup> quarter of 2019.

### MEMBER WELLNESS AND CHRONIC CONDITION BASED INCENTIVES

During the 1<sup>st</sup> quarter of 2019, KHS continued to offer wellness based incentives and one chronic condition based incentive for members.