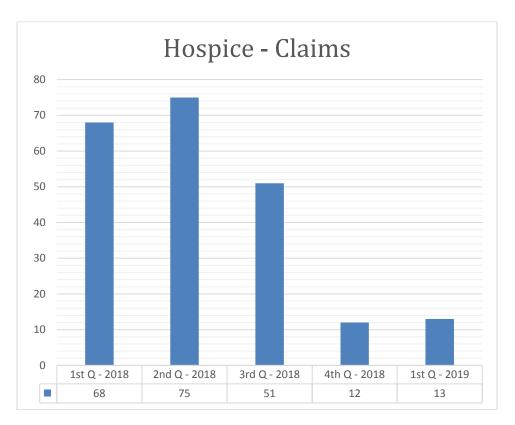

EALTHCARE             | 1     | 113.00 |
| PARKVIEW JULIAN                | 3     | 20.00  |
| ROSE DESERT CONGREGATE         | 2     | 57.50  |
| UNITED CARE FACILITIES         | 62    | 16.63  |
| VFP HOMES                      | 5     | 20.40  |
| Total                          | 125   | 18.10  |

#### **Non Participating Providers**

| Provider Name                  | Count | LOS   |
|--------------------------------|-------|-------|
| BARLOW RESPIRATORY             | 2     | 20.00 |
| DELANO REGIONAL MEDICAL CENTER | 1     | 29.00 |
| EVERGREEN AT ARVIN HEALTHCARE  | 4     | 15.00 |
| KINGSTON HEALTHCARE CENTER     | 5     | 13.80 |
| PACIFICA HOSPITAL OF THE VALLE | 2     | 9.00  |
| SAN MARINO IN THE DESERT       | 5     | 18.20 |
| Total                          | 19    | 16.16 |





### **Nursing Facility Services Report**

### Purpose:

Kern Health Systems covers medically necessary Nursing Facility Services for eligible members. KHS members requiring Nursing Facility Services are identified and placed in health care facilities, which provide the level of care most appropriate to the member's medical needs. For members requiring long-term care, KHS coordinates the members care and initiates disenrollment per DHCS criteria. Monthly and quarterly reporting is completed as per Policy 3.42, Sec. 5, for nursing facility services and to identify any current trends.

### **Summary:**

Summary: During the 1st quarter 2019, there were 144 referrals for Nursing Facility Services. The average length of stay was 16.2 days for these members. During the 4th quarter there was o