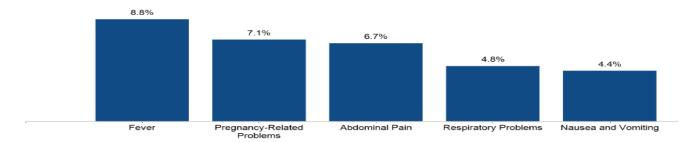

only 2 denials of the 156 referrals.



## **Health Dialog Report**

### January:

### Member Inbound Call Reasons (Rolling Twelve Months)



| REASON                       | NUMBER |
|------------------------------|--------|
| Symptom Check                | 2,692  |
| Condition Support            | 78     |
| Decision Support             | 8      |
| Wellness Support             | 12     |
| Health Plan                  | 1,420  |
| Mailing or Message Follow Up | 98     |
| Web Tools                    | 2      |
| Other                        | 856    |

Condition Support Health Plan Other

Decision Support Mailing or Message Follow Up

### Most Frequent Symptoms - Inbound Symptom Check Calls (Jan-2019)



### Most Frequent Symptoms - Inbound Symptom Check Calls (Rolling Twelve Months)



## February:

### Member Inbound Call Reasons (Rolling Twelve Months)



| REASON                       | NUMBER |
|------------------------------|--------|
| Symptom Check                | 2,687  |
| Condition Support            | 86     |
| Decision Support             | 6      |
| Wellness Support             | 12     |
| Health Plan                  | 1,665  |
| Mailing or Message Follow Up | 104    |
| Web Tools                    | 2      |
| Other                        | 859    |

### Most Frequent Symptoms - Inbound Symptom Check Calls (Feb-2019)



Most Frequent Symptoms - Inbound Symptom Check Calls (Rolling Twelve Months)



## March:

### Member Inbound Call Reasons (Rolling Twelve Months)



| REASON                       | NUMBER |
|------------------------------|--------|