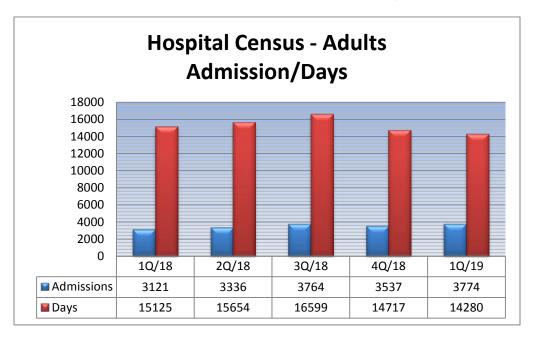

nd Symptom Check Calls (Feb-2019)



Most Frequent Symptoms - Inbound Symptom Check Calls (Rolling Twelve Months)



## March:

### Member Inbound Call Reasons (Rolling Twelve Months)



| REASON                       | NUMBER |
|------------------------------|--------|
| Symptom Check                | 2,664  |
| Condition Support            | 91     |
| Decision Support             | 6      |
| Wellness Support             | 16     |
| Health Plan                  | 1,849  |
| Mailing or Message Follow Up | 112    |
| Web Tools                    | 1      |
| Other                        | 880    |



### Most Frequent Symptoms - Inbound Symptom Check Calls (Mar-2019)



Most Frequent Symptoms - Inbound Symptom Check Calls (Rolling Twelve Months)



## **Inpatient 1st Quarter Trending**

















### **Continuity of Care**

Total Referral – 45

Total Approval – 44

Total Denial - 1

Total SPD COC -16

## **DME Consulting**



### **Autism Reporting**

| UNIQUE CASES     |        | Mild   | Moderate | Severe | Total | Undetermined |
|------------------|--------|--------|----------|--------|-------|--------------|
| MEMBER COUNT     |        | 29     | 60       | 15     | 104   | 152          |
| Severity %       |        | 27.88% | 57.69%   | 14.42% | 100%  |              |
|                  |        |        |          |        |       |              |
|                  |        |        |          |        |       |              |
| SEVERITY         | Jan    | Feb    | Mar      | Total  |       |              |
| MILD             | 12     | 12     | 4        | 28