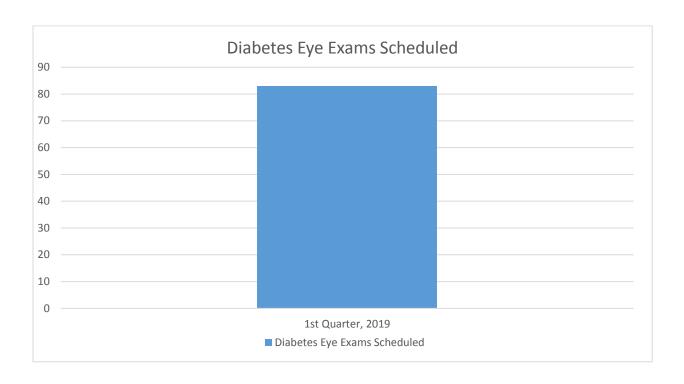

#### **Diabetic Exam Reminder Effectiveness Report**

Client: - 12049397

| Reminder<br>Year: | Reminder<br>Month: | Reminders<br>Sent | Received<br>Exam<br>Within 0-<br>90 Days | Received<br>Exam<br>Within 91-<br>180 Days | Total<br>Exams<br>Within<br>180 Days |
|-------------------|--------------------|-------------------|------------------------------------------|--------------------------------------------|--------------------------------------|
| 2018              | August             | 4,743             | 190                                      | 176                                        | 366                                  |
|                   | September          | 557               | 27                                       | 25                                         | 52                                   |
|                   | October            | 598               | 22                                       | 19                                         | 41                                   |
|                   | November           | 770               | 41                                       | 9                                          | 50                                   |
|                   | December           | 853               | 49                                       | 5                                          | 54                                   |
| 2019              | January            | 8,557             | 213                                      | 0                                          | 213                                  |
|                   | February           | 8,910             | 151                                      | 0                                          | 151                                  |
|                   | March              | 265               | 1                                        | 0                                          | 1                                    |
| Totals            |                    | 25,253            | 694                                      | 234                                        | 928                                  |

LTM Effectiveness\*: 4 %

12-Month Effectiveness (Oct 2017 - Sep 2018): 7 %

 <sup>\*</sup> This figure does not include an estimate of those patients who will return within 90 or 180 days.
 It solely calculates based upon the patients who have returned to date for letters sent within the last twelve months.