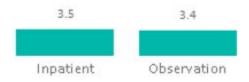

were reviewed for timeliness of decision. In comparison to the 4th quarter's processing time, routine referrals remained the same from the 4th quarter which was 92.7% and urgent referrals decreased from the 4th quarter which was 93.1% to 92.3%.



### Audit Criteria:

- Member Nofication: Letter of referral decision sent to member within 24 hours
- Provider Notification: Referral is faxed back to the provider with 24 hours of decision.
- Criteria Included: Criteria provided to provider on denial reason
- MD Signature: MD Signature included all referrals/NOA letters upon denial



Summary: Overall compliance rate from the 1st Qtr of 2019 is 97%, no changes from the 4th Qtr which was 97%.

### **Outpatient Referral Statistics**







## KHS 1<sup>St</sup> Quarter Inpatient and LOS Report



| Participating Providers        |       |       |
|--------------------------------|-------|-------|
| Provider Name                  | Count | LOS   |
| ADVENTIST HEALTH BAKERSFIELD   | 470   | 3.99  |
| ADVENTIST HEALTH COMMUNITY CAR | 2     | 1.5   |
| ADVENTIST HEALTH MEDICAL CENTE | 30    | 2.77  |
| BAKERSFIELD HEART HOSPITAL     | 73    | 4.12  |
| BAKERSFIELD MEMORIAL HOSPITAL  | 563   | 3.04  |
| DELANO REGIONAL MEDICAL CENTER | 48    | 2.67  |
| ENCOMPASS HEATH REHABILITATION | 5     | 11    |
| GGNSC SHAFTER LP               | 2     | 7.5   |
| GOLDEN LIVING CENTER           | 1     | 22    |
| GOOD SAMARITAN HOSPITAL        | 47    | 4.83  |
| HOFFMANN HOSPICE OF THE VALLEY | 5     | 4     |
| KECK HOSPITAL OF USC           | 73    | 3.93  |
| KERN COUNTY MEDICAL AUTHORITY