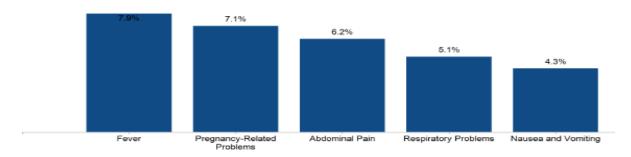

|

### Most Frequent Symptoms - Inbound Symptom Check Calls (Feb-2019)



Most Frequent Symptoms - Inbound Symptom Check Calls (Rolling Twelve Months)



## March:

### Member Inbound Call Reasons (Rolling Twelve Months)



| REASON                       | NUMBER |
|------------------------------|--------|
| Symptom Check                | 2,664  |
| Condition Support            | 91     |
| Decision Support             | 6      |
| Wellness Support             | 16     |
| Health Plan                  | 1,849  |
| Mailing or Message Follow Up | 112    |
| Web Tools                    | 1      |
| Other                        | 880    |



### Most Frequent Symptoms - Inbound Symptom Check Calls (Mar-2019)



Most Frequent Symptoms - Inbound Symptom Check Calls (Rolling Twelve Months)



## **Inpatient 1st Quarter Trending**

















### **Continuity of Care**

Total Referral – 45

Total Approval – 44

Total Denial - 1

Total SPD COC -16

## **DME Consulting**



### **Autism Reporting**

| UNIQUE CASES     |        | Mild   | Moderate | Severe | Total | Undetermined |
|------------------|--------|--------|----------|--------|-------|--------------|
| MEMBER COUNT     |        | 29     | 60       | 15     | 104   | 152          |
| Severity %       |        | 27.88% | 57.69%   | 14.42% | 100%  |              |
|                  |        |        |          |        |       |              |
|                  |        |        |          |        |       |              |
| SEVERITY         | Jan    | Feb    | Mar      | Total  |       |              |
| MILD