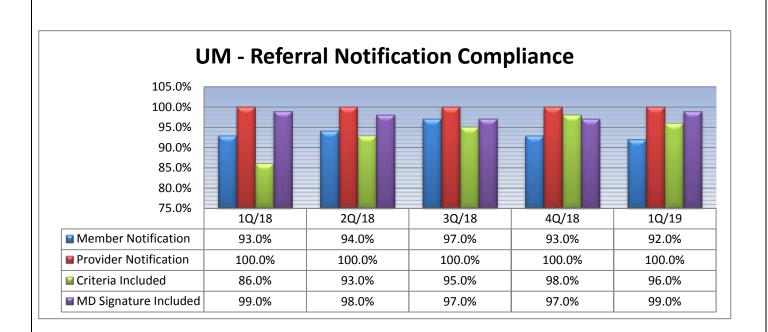

future compliance.

Urgent: Response back to Provider in 3 business days Routine: Response back to Provider in 5 business day

There were 46,253 referrals processed in the 1st quarter 2019 of which 4,187 referrals were reviewed for timeliness of decision. In comparison to the 4th quarter's processing time, routine referrals remained the same from the 4th quarter which was 92.7% and urgent referrals decreased from the 4th quarter which was 93.1% to 92.3%.



### Audit Criteria:

- Member Nofication: Letter of referral decision sent to member within 24 hours
- Provider Notification: Referral is faxed back to the provider with 24 hours of decision.
- Criteria Included: Criteria provided to provider on denial reason
- MD Signature: MD Signature included all referrals/NOA letters upon denial



Summary: Overall compliance rate from the 1st Qtr of 2019 is 97%, no changes from the 4th Qtr which was 97%.

### **Outpatient Referral Statistics**







## KHS 1<sup>St</sup> Quarter Inpatient and LOS Report



| Participating Providers        |       |       |
|--------------------------------|-------|-------|
| Provider Name                  | Count | LOS   |
| ADVENTIST HEALTH BAKERSFIELD   | 470   | 3.99  |
| ADVENTIST HEALTH COMMUNITY CAR | 2     | 1.5   |
| ADVENTIST HEALTH MEDICAL CENTE | 30    | 2.77  |
| BAKERSFIELD HEART HOSPITAL     | 73    | 4.12  |
| BAKERSFIELD MEMORIAL HOSPITAL  | 563   | 3.04  |
| DELANO REGIONAL MEDICAL CENTER | 48    | 2.67  |
| ENCOMPASS HEATH REHABILITATION | 5     | 11    |
| GGNSC SHAFTER LP               | 2     | 7.5   |
| GOLDEN LIVING CENTER