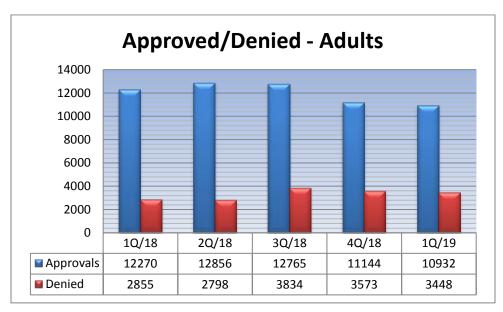

om Check Calls (Feb-2019)



Most Frequent Symptoms - Inbound Symptom Check Calls (Rolling Twelve Months)



## March:

### Member Inbound Call Reasons (Rolling Twelve Months)



| REASON                       | NUMBER |
|------------------------------|--------|
| Symptom Check                | 2,664  |
| Condition Support            | 91     |
| Decision Support             | 6      |
| Wellness Support             | 16     |
| Health Plan                  | 1,849  |
| Mailing or Message Follow Up | 112    |
| Web Tools                    | 1      |
| Other                        | 880    |



### Most Frequent Symptoms - Inbound Symptom Check Calls (Mar-2019)



Most Frequent Symptoms - Inbound Symptom Check Calls (Rolling Twelve Months)



## **Inpatient 1st Quarter Trending**

















### **Continuity of Care**

Total Referral – 45

Total Approval – 44

Total Denial - 1

Total SPD COC -16

## **DME Consulting**



### **Autism Reporting**

| UNIQUE CASES     |        | Mild   | Moderate | Severe | Total | Undetermined |
|------------------|--------|--------|----------|--------|-------|--------------|
| MEMBER COUNT     |        | 29     | 60       | 15     | 104   | 152          |
| Severity %       |        | 27.88% | 57.69%   | 14.42% | 100%  |              |
|                  |        |        |          |        |       |              |
|                  |        |        |          |        |       |              |
| SEVERITY         | Jan    | Feb    | Mar      | Total  |       |              |
| MILD             | 12     | 12     | 4        | 28     |