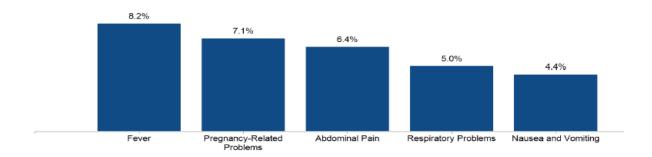

#### Access to Care

There were twenty two grievances pertaining to access to care. Eighteen cases closed in favor of the Plan. Four cases closed in favor of the Enrollee. The following is a summary of these issues:

#### Coverage Dispute

There were eight grievances pertaining to a Coverage Dispute issue. Seven of the cases closed in favor of the Plan. One of the cases closed in favor of the Enrollee. The following is a summary of these issues:

#### Cultural and Linguistic Sensitivity

There were five grievances pertaining to Cultural and Linguistic Sensitivity. Three case closed in favor of the Plan. Two cases closed in favor of the Enrollee. The following is a summary of these issues:

#### Difficulty with Accessing a Specialist

There were eighteen grievances pertaining to Difficulty Accessing a Specialist. Ten cases closed in favor of the Plan. Eight cases closed in favor of the Enrollee. The following is a summary of these issues:

#### Medical Necessity

There were two hundred and thirty four grievances pertaining to Medical Necessity. One hundred and seventy six of the cases were closed in favor of the Plan. Fifty seven of the cases closed in favor of the Enrollee. One case is still open at the time of reporting. The following is a summary of these issues.

#### Quality of Care

There were twenty nine grievances involving Quality of Care issues. Twenty one cases were closed in favor of the Plan. Eight cases were closed in favor of the Enrollee. The following is a summary of these issues:

#### Quality of Service

There were two grievances pertaining to Quality of Service. Both cases closed in favor of the Enrollee. The following is a summary of this issues:

One member complained about the service they received from a provider. This case was closed in favor of the Enrollee after the written response was reviewed and it was determined that the member may have received below standard service.