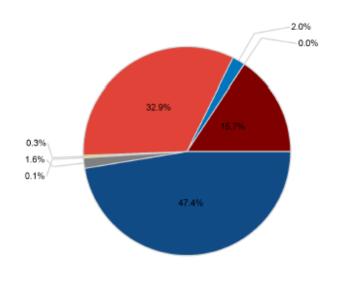

| Issue                                 | Number | In Favor of<br>Health Plan | In favor of<br>Enrollee | Still under review |
|---------------------------------------|--------|----------------------------|-------------------------|--------------------|
| Access to care                        | 22     | 18                         | 4                       | 0                  |
| Coverage dispute                      | 8      | 7                          | 1                       | 0                  |
| Cultural and Linguistic Sensitivity   | 5      | 3                          | 2                       | 0                  |
| Difficulty with accessing specialists | 18     | 10                         | 8                       | 0                  |
| Medical necessity                     | 234    | 176                        | 57                      | 1                  |
| Other issues                          | 9      | 8                          | 1                       | 0                  |
| Quality of care                       | 29     | 21                         | 8                       | 0                  |
| Quality of service                    | 2      | 0                          | 2                       | 0                  |
| Timely assignment to provider         | 0      | 0                          | 0                       | 0                  |

Grievances per 1,000 Members = 1.28

During the first quarter of 2019, there were three hundred and twenty seven grievances received. Eighty two cases were closed in favor of the Enrollee, two hundred and forty four cases were closed in favor of the Plan, and one case is still under review. Three hundred and twenty six cases closed within thirty days, and one was pended. Seventy eight cases were received from SPD (Seniors and Persons with Disabilities) members. One hundred and eleven cases were received from Medi-Cal Expansion members.