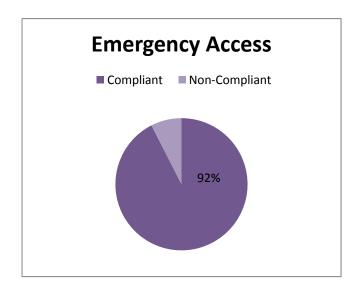

#### **Policies and Procedures**

- 23) QI/UM Policies and Procedures APPROVED
  - 2.30- I Health Education
  - 3.07-P Vision Care
  - 3.10-P Alcohol and Substance Abuse Treatment
  - 3.13-P EPSDT Supplemental Services and Targeted Case Management (TCM)