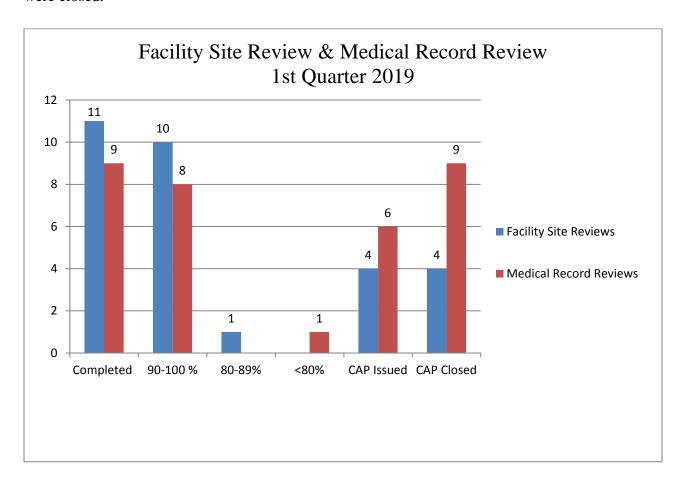

Monitoring Period: January 1, 2019- March 31, 2019

A total of Eleven (11) Office Site Reviews were completed in the 1st Quarter of 2019. Out of the eleven (11) completed, six (6) were Initial Reviews and five (5) were Periodic Reviews.

A total of nine (9) Medical Record Reviews were completed in the 1st Quarter of 2019. Five (5) were Initial Medical Record Reviews, and four (4) were Periodic Medical Record Reviews. There were four (4) Facility Site Review CAPs issued and six (6) Medical Record Review CAPs issued. Four (4) Full Site Review CAPs were closed, and nine (9) Medical Record Review CAPs were closed.