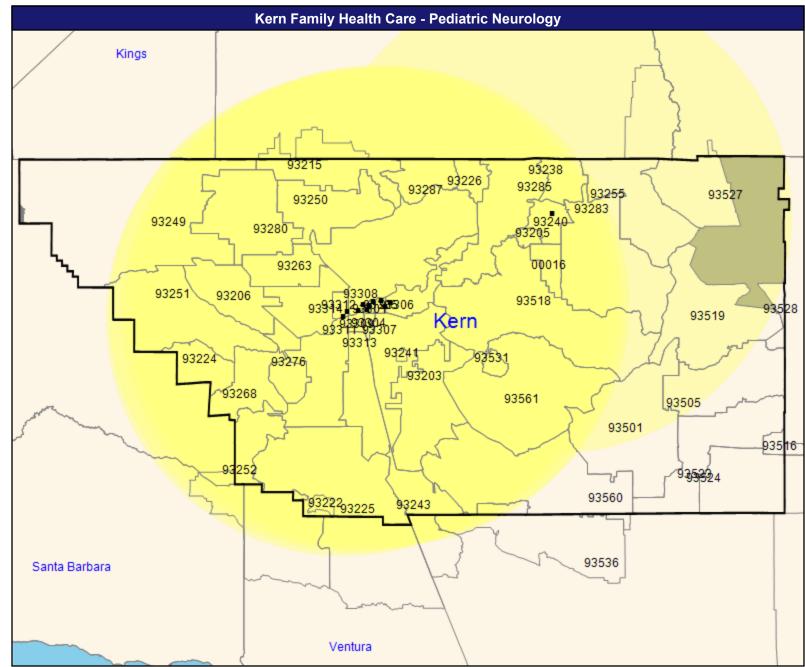

|       |            |      |                         |              |
|                        |       |         |                          |         |       |            |      |                         |              |
|                        |       |         |                          |         |       |            |      |                         |              |
|                        |       |         |                          |         |       |            |      |                         |              |
|                        |       |         |                          |         |       |            |      |                         |              |

© 2019 Quest Analytics, LLC.

#### Мар

Pediatric Neurology
18 providers at 12 locations

■ All providers

45 mile radius



Pediatric Neurology

18 providers at 12 locations

■ All providers

45 mile radius

Pediatric Neurology

Employee Group

Kern Enrollees

Provider Group

Pediatric Neurology

253,317 member locations

◆ With access (252,827)

Without access (490)

The Access Standard is defined as (Kern Enrollees) members accessing:

1 (Pediatric Neurology) provider in 45 miles or 75 minutes





Adult Oncology Providers Kern Family Health Care, Kern County

Access Analysis
Adult Oncology
Member / Provider Groups
Kern Enrollees
Adult Oncology

| Bakersfield, CA