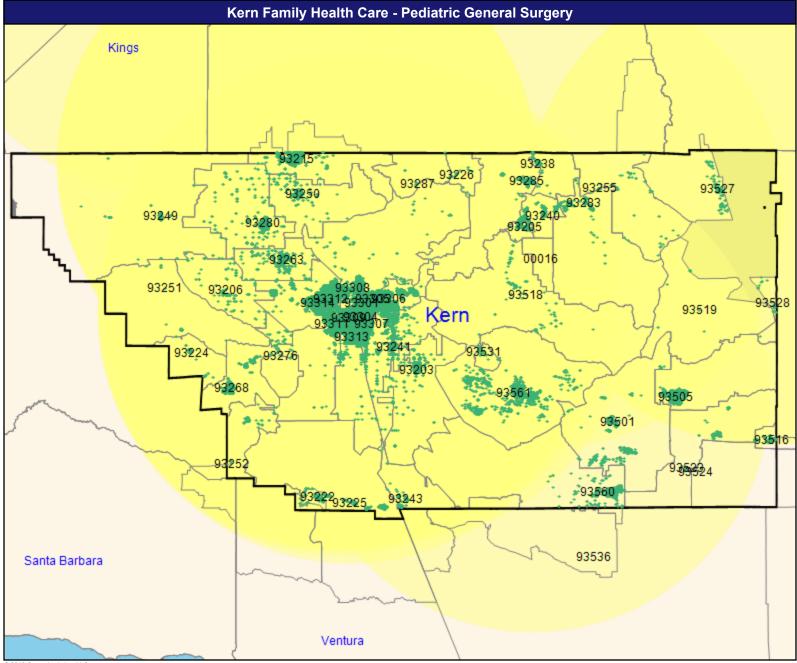

**Description of Process:** Certified Site Reviewers perform a facility site review on all contracted primary care providers (including OB/GYNs and pediatricians) as well as providers who serve a high volume of SPD beneficiaries. Per PL 14-004, certified site reviewers complete site and medical record reviews for providers credentialed per DHCS and MMCD contractual and policy requirements. A site review is be completed as part of the initial Credentialing process if a new provider at a site that has not previously been reviewed is added to a contractor's provider network.