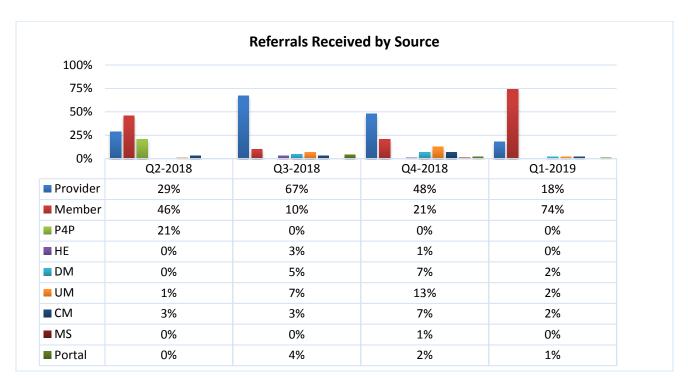

pages reflect statistical measurements for the Health Education department detailing the ongoing activity for the 1<sup>st</sup> quarter 2019.

Respectfully submitted, Isabel Silva, MPH, CHES Director of Health Education, Cultural and Linguistic Services

### **REFERRALS FOR HEALTH EDUCATION SERVICES**

The Health Education Department (HE) receives referrals from various sources. Internal referrals are received from the Kern Health Systems (KHS) Utilization Management (UM), Disease Management (DM), Case Management (CM), Member Services (MS), and Member Portal. Externally, KHS providers submit referrals for health education services according to the member's diagnosis and members can also self-refer for health education services through the Member Portal or by calling the Member Services.



During this quarter, 1715 referrals were received which is a 75% increase in comparison to the previous quarter. This increase is attributed to the Eliza Outreach and Engagement Pilot.



The HE department receives referrals for various health conditions. Referrals for Tobacco Cessation and Asthma education increased significantly due to the Eliza Outreach and Engagement Pilot.



The rate of members who accepted to receive health education services decreased from 43% in the  $4^{th}$  quarter to 18% in the  $1^{st}$  quarter of 2019. This decrease is attributed to the Eliza Outreach and Engagement Pilot.

### **HEALTH EDUCATION SERVICE PROVIDERS**

The HE department offers various types of services through KHS or through community partnerships.

### **Kern Family Health Care (KFHC):**