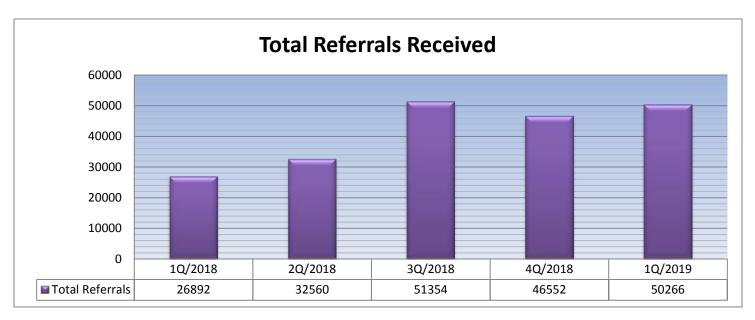

als processed in the 1st quarter 2019 of which 4,187 referrals were reviewed for timeliness of decision. In comparison to the 4th quarter's processing time, routine referrals remained the same from the 4th quarter which was 92.7% and urgent referrals decreased from the 4th quarter which was 93.1% to 92.3%.



### Audit Criteria:

- Member Nofication: Letter of referral decision sent to member within 24 hours
- Provider Notification: Referral is faxed back to the provider with 24 hours of decision.
- Criteria Included: Criteria provided to provider on denial reason
- MD Signature: MD Signature included all referrals/NOA letters upon denial



Summary: Overall compliance rate from the 1st Qtr of 2019 is 97%, no changes from the 4th Qtr which was 97%.

### **Outpatient Referral Statistics**







## KHS 1<sup>St</sup> Quarter Inpatient and LOS Report



| Participating Providers        |       |       |
|--------------------------------|-------|-------|
| Provider Name                  | Count | LOS   |
| ADVENTIST HEALTH BAKERSFIELD   | 470   | 3.99  |
| ADVENTIST HEALTH COMMUNITY CAR | 2     | 1.5   |
| ADVENTIST HEALTH MEDICAL CENTE | 30    | 2.77  |
| BAKERSFIELD HEART HOSPITAL     | 73    | 4.12  |
| BAKERSFIELD MEMORIAL HOSPITAL  | 563   | 3.04  |
| DELANO REGIONAL MEDICAL CENTER | 48    | 2.67  |
| ENCOMPASS HEATH REHABILITATION | 5     | 11    |
| GGNSC SHAFTER LP               | 2     | 7.5   |
| GOLDEN LIVING CENTER           | 1     | 22    |
| GOOD SAMARITAN HOSPITAL        | 47    | 4.83  |
| HOFFMANN HOSPICE OF THE VALLEY | 5     | 4     |
| KECK HOSPITAL OF USC