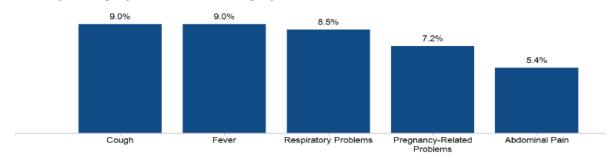

#### Medical Necessity

There were two hundred and thirty four grievances pertaining to Medical Necessity. One hundred and seventy six of the cases were closed in favor of the Plan. Fifty seven of the cases closed in favor of the Enrollee. One case is still open at the time of reporting. The following is a summary of these issues.

One hundred and ninety members complained about the denial or modification of a referral authorization request. One hundred and thirty eight of the cases were closed in favor of the Plan as it was determined that there was no supporting documentation submitted with the referral authorization requests to support the criteria for medical necessity of the requested specialist or DME item and the denials were upheld. Three out of the one hundred and thirty eight upheld cases were modified. Fifty one cases were closed in favor of the Enrollee as it was determined medical necessity was met and the denials were overturned. One case is open at the time of reporting.

Forty four members complained about the denial or modification of a TAR. Thirty eight of the cases were closed in favor of the Plan as it was determined there was no supporting documentation submitted with the TAR to support the criteria for medical necessity of the requested medication and the denial was upheld. Six cases were closed in favor of the Enrollee as it was determined medical necessity was met and the denials were overturned.