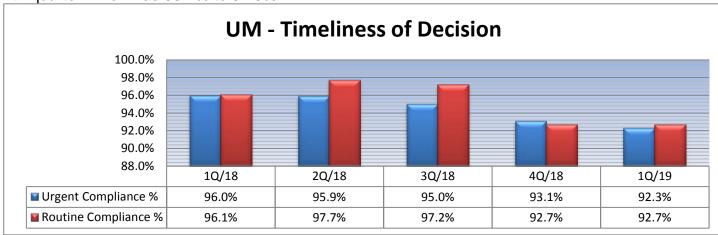

ferral "re-classified as routine". Random referrals are reviewed every quarter to observe timeliness. 10% of referrals received are reviewed monthly.

For those referrals that are found to be out of compliance with turn-around-timelines, the case manager and support staff are notified and importance of timeframes discussed to help ensure future compliance.

Urgent: Response back to Provider in 3 business days Routine: Response back to Provider in 5 business day

There were 46,253 referrals processed in the 1st quarter 2019 of which 4,187 referrals were reviewed for timeliness of decision. In comparison to the 4th quarter's processing time, routine referrals remained the same from the 4th quarter which was 92.7% and urgent referrals decreased from the 4th quarter which was 93.1% to 92.3%.



### Audit Criteria:

- Member Nofication: Letter of referral decision sent to member within 24 hours
- Provider Notification: Referral is faxed back to the provider with 24 hours of decision.
- Criteria Included: Criteria provided to provider on denial reason
- MD Signature: MD Signature included all referrals/NOA letters upon denial



Summary: Overall compliance rate from the 1st Qtr of 2019 is 97%, no changes from the 4th Qtr which was 97%.

### **Outpatient Referral Statistics**







## KHS 1<sup>St</sup> Quarter Inpatient and LOS Report



| Participating Providers        |       |       |
|--------------------------------|-------|-------|
| Provider Name                  | Count | LOS   |
| ADVENTIST HEALTH BAKERSFIELD   | 470   | 3.99  |
| ADVENTIST HEALTH COMMUNITY CAR | 2