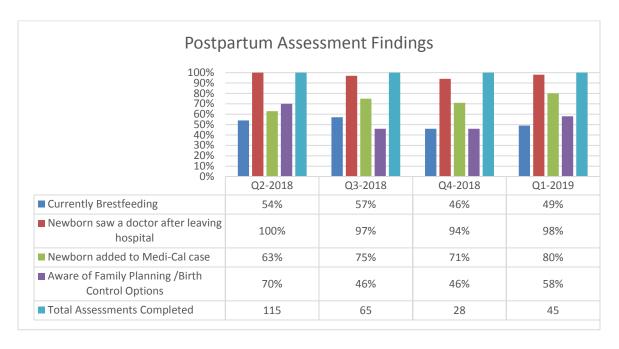

ee topical fluoride varnish treatments in a 12-month period for all members younger than 6 years.



<u>PERINATAL OUTREACH AND EDUCATION</u> The HE department performs outreach education calls to all members identified as being pregnant in the 1<sup>st</sup> trimester, a pregnant teen (under age 18), or postpartum due to a C-section or teen pregnancy delivery.



During the 1st quarter, 62 episodes for pregnant members were created and 37% were successfully contacted and participated in the assessment call.



The total prenatal assessments completed decreased from 28 in the 4<sup>th</sup> quarter of 2018 to 22 in the 1<sup>st</sup> quarter of 2019.



During the 1st quarter, 77 postpartum members were created and 58.4% were successfully contacted and participated in the assessment call.



Postpartum assessment completed increased from 28 assessments in the 4th quarter of 2018 to 45 assessment completed in the 1<sup>st</sup> quarter of 2019.

### MEMBER WELLNESS AND CHRONIC CONDITION BASED INCENTIVES

During the 1<sup>st</sup> quarter of 2019, KHS continued to offer wellness based incentives and one chronic condition based incentive for members. Due to the bankruptcy closure of Toys R Us, the pregnancy and well child incentive programs were on hold during part of the 2<sup>nd</sup> Quarter until the transition to the new vendor, National Gift Cards, was completed. Incentive fulfillment recommenced in April. The initial pregnancy incentive program of 6 prenatal care visits and 1 postpartum visit also ended and was revised to focus on 1<sup>st</sup> trimester prenatal care a