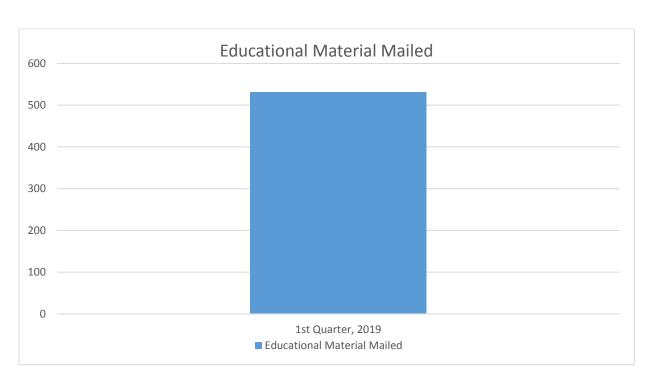

## Kern Health Systems Staying Healthy Assessments Monitoring – Q1 2019

**SUMMARY:** KHS works to identify members with unmet health needs. During the course of P4P and HEDIS audits QI nurses identify members with positive Staying Healthy Assessments in their medical record. These positive SHAs are shared with Health Education to evaluate clinical follow-up and to assist them in developing their curriculum. The QI department collects data (shown below) on these members and reports the aggregate findings to the QI/UM Committee on a regular basis. There is a variance from quarter to quarter depending on the number of P4P and HEDIS records reviewed.

#### **Staying Healthy Assessment Monitoring**

During routine audits of medical records, QI RNs validate that a Staying Healthy Assessment was completed yearly. During 1st Quarter 2018 there were 186 positive SHAs sent to Health Education. This increase was related to the number of records reviewed for HEDIS. 2<sup>nd</sup> Quarter 2018 saw a decrease though with only 26 SHAs submitted at the end of HEDIS. Due to staffing changes in the 3<sup>rd</sup> Quarter of 2018, SHAs for the 3<sup>rd</sup> and 4<sup>th</sup> quarters were not tracked. Tracking resumed in the 1<sup>st</sup> Quarter of 2019 when HEDIS season began.