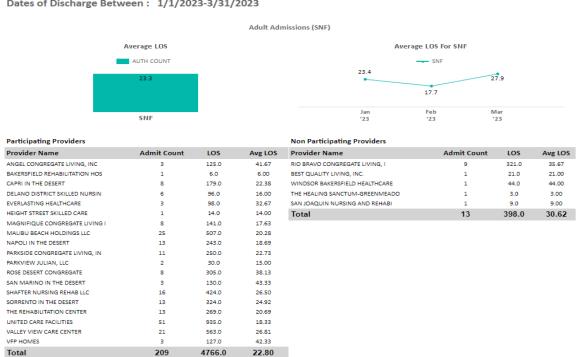

### **PQIs Trending by Provider:**

Based on the trending analysis conducted below are the top 5 inpatient providers for a rolling 12 months (04/01/2022-03/31/2023). Top 5 providers with PQIs leading to actual harm or morbidity to the member is based on the PQIs per 1000 discharges.

### **Top 5 Outpatient Providers with PQI:**

|                                                                                 | TOD                                            | E OLIT DATIENT DDOVIDEDE                         | MITH DOLL Annil 2022 Mana                          |                                               |                         |                                |
|---------------------------------------------------------------------------------|------------------------------------------------|--------------------------------------------------|----------------------------------------------------|-----------------------------------------------|-------------------------|--------------------------------|
|                                                                                 | TUP                                            | 5 OUT PATIENT PROVIDERS V                        | WITH PUIS- April 2022-Ward                         | :n2U23                                        |                         |                                |
|                                                                                 |                                                |                                                  | PQIs/1000 Visits                                   |                                               |                         |                                |
| Top 5 Providers with PQIs leading to<br>Actual Harm or Morbidity (Level 2 or 3) | Level 0No Quality Concern PQIs Per 1000 Visits | Level 1- Potential for Harm PQIs Per 1000 Visits | Level 2 Potential for Harm<br>PQIs Per 1000 Visits | Level 3-Actual Morbidity PQIs Per 1000 Visits | Total Outpatient Visits | Total PQI's<br>Per 1000 Visits |
| PROVIDER A                                                                      | 0.00                                           | 0                                                | 1.06                                               | 1.06                                          | 941                     | 2.                             |
| PROVIDER B                                                                      | 7.20                                           | 1.1                                              | 0.00                                               | 0.00                                          | 2779                    | 8.                             |
| PROVIDER C                                                                      | 27.31                                          | 4.2                                              | 2.10                                               | 0.00                                          | 476                     | 33.                            |
| PROVIDER D                                                                      | 0.64                                           | 0.6                                              | 0.32                                               | 0.00                                          | 3133                    | 1.                             |
| PROVIDER E                                                                      | 0.62                                           | 0.2                                              | 0.21                                               | 0.00                                          | 4876                    | 1.                             |

|                               |                                                   |                                                  | PQIs/1000 Visits |                                               |                         |                                |
|-------------------------------|---------------------------------------------------|--------------------------------------------------|------------------|-----------------------------------------------|-------------------------|--------------------------------|
| Top 5 Provider for Total PQIs | Level 0No Quality Concern<br>PQIs Per 1000 Visits | Level 1- Potential for Harm PQIs Per 1000 Visits |                  | Level 3-Actual Morbidity PQIs Per 1000 Visits | Total Outpatient Visits | Total PQI's<br>Per 1000 Visits |
| PROVIDER F                    | 0.50                                              | 0.02                                             | 0.00             | 0.00                                          | 62599                   | 0.6                            |
| PROVIDER B                    | 7.20                                              | 1.08                                             | 0.00             | 0.00                                          | 2779                    | 8.6                            |
| PROVIDER G                    | 1.82                                              | 0.27                                             | 0.00             | 0.00                                          | 10999                   | 2.1                            |
| PROVIDER H                    | 2.05                                              | 0.43                                             | 0.00             | 0.00                                          | 9272                    | 2.5                            |
| PROVIDER I                    | 2.07                                              | 0.46                                             | 0.00             | 0.00                                          | 8691                    | 2.5                            |

The ones colored in orange are in both the top 5 list categories.

From the above data, there was one provider with level 3 identified. Provider C had highest ratio of PQI/1000 visit, of which the majority of PQIs identified were closed as level 0s-No quality-of-care issues. No trends identified; we will continue to monitor the data.

### Top 5 Inpatient Providers with PQI:

| ., . ,                                                                          | T. FINDA                                               | TIENT DDOVUDEDC VA                                  | TU DOL: A : 'I '    | 2022                                 | -                |                                    |
|---------------------------------------------------------------------------------|--------------------------------------------------------|-----------------------------------------------------|---------------------|--------------------------------------|------------------|------------------------------------|
|                                                                                 | 10p 5 INPA                                             | TIENT PROVIDERS W                                   | TH PUIS-APril 2     | 2022 to March 2023                   |                  |                                    |
|                                                                                 |                                                        |                                                     | PQIs/100            | 00 Discharges                        |                  |                                    |
| Top 5 Providers with PQIs leading to<br>Actual Harm or Morbidity (Level 2 or 3) | Level 0-No Quality Concern<br>PQIs Per 1000 Discharges | Level 1-Potential for Harm PQIs Per 1000 Discharges | ,                   | Level 3-PQI's<br>Per 1000 Discharges | Total Discharges | Total PQI's<br>Per 1000 Discharges |
| PROVIDER A                                                                      | 1.56                                                   | 0.5                                                 | 0.52                | 0.00                                 | 3834             |                                    |
| PROVIDER B                                                                      | 2.76                                                   | 1.3                                                 | 0.18                | 0.00                                 | 5428             | 4.24                               |
| PROVIDER C                                                                      | 6.37                                                   | 3.2                                                 | 3.18                | 0.00                                 | 314              | 12.74                              |
| PROVIDER D                                                                      | 8.10                                                   | 1.0                                                 | 1.01                | 0.00                                 | 988              | 10.12                              |
| PROVIDER E                                                                      | 5.52                                                   | 0.0                                                 | 0.19                | 0.00                                 | 5253             | 5.71                               |
|                                                                                 |                                                        |                                                     | PQIs/100            | 0 Discharges                         |                  |                                    |
|                                                                                 | Level 0-No Quality Concern                             | Level 1-Potential for Harm                          | Level 2-PQIs        | Level 3-PQI's                        |                  | Total PQI's                        |
| Top 5 Provider for Total PQIs                                                   | PQIs Per 1000 Discharges                               | PQIs Per 1000 Discharges                            | Per 1000 Discharges | Per 1000 Discharges                  | Total Discharges | Per 1000 Discharges                |
| PROVIDER E                                                                      | 5.52                                                   | 0.0                                                 | 0.19                | 0.00                                 | 5253             | 5.71                               |
| PROVIDER B                                                                      | 2.76                                                   | 1.3                                                 | 0.18                | 0.00                                 | 5428             | 4.24                               |
| PROVIDER F                                                                      | 1.42                                                   | 1.0                                                 | 0.00                | 0.00                                 | 9127             | 2.41                               |
| PROVIDER A                                                                      | 1.56                                                   | 0.5                                                 | 0.52                | 0.00                                 | 3834             | 2.61                               |
| PROVIDER D                                                                      | 8.10                                                   | 1.0                                                 | 1.01                | 0.00                                 | 988              | 10.12                              |

From the above data, there were no providers with level 3. Providers D and C had the highest ratio of PQIs per 1000 visits. The majority of PQIs identified were closed as level 0s-No quality-of-care issues. After review of the cases, there were no trends identified with specific diagnoses or concerns. Also, due to the low volume, the data is considered statistically not valid. We will continue to monitor the data for next rolling 12 months.

Top 5 Providers with 30-Readmits:

|                                                                                 |                                                        |                                                     | PQIs/1000 Vis | iits                                 |                  |                                    |
|---------------------------------------------------------------------------------|--------------------------------------------------------|-----------------------------------------------------|---------------|--------------------------------------|------------------|------------------------------------|
| Top 5 Providers with PQIs leading to<br>Actual Harm or Morbidity (Level 2 or 3) | Level 0-No Quality Concern<br>PQIs Per 1000 Discharges | Level 1-Potential for Harm PQIs Per 1000 Discharges | , i           | Level 3-PQI's<br>Per 1000 Discharges | Total Discharges | Total PQI's<br>Per 1000 Discharges |
| PROVIDER A                                                                      | 8.11                                                   | ·                                                   | 0.18          | 0.00                                 | 5428             | 8.3                                |
| PROVIDER B                                                                      | 6.17                                                   | 0.6                                                 | 0.62          | 0.00                                 | 1620             | 6.8                                |
| PROVIDER C                                                                      | 7.30                                                   | 0.5                                                 | 0.00          | 0.00                                 | 3834             | 7.8                                |
| PROVIDER D                                                                      | 7.42                                                   | 0.2                                                 | 0.00          | 0.00                                 | 5253             | 7.6                                |
| PROVIDER E                                                                      | 3.40                                                   | 0                                                   | 1.13          | 0.00                                 | 882              | 4.54                               |

From the above data, none of the provider had level 3-Actual Harm. Majority of 30-readmits were closed as Level 0s. No concerns identified; we will continue to monitor for any trends.