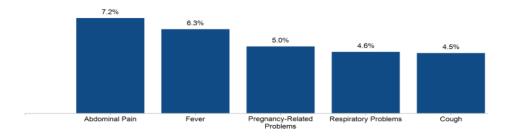

### **PQIs Closed by Ethnicity:**

Below data is for a rolling 12months time frame, April 2022 through March2023.

<sup>\*</sup> Indicates the PQI volume was not statistically valid (>30). Although the Samoan population has the highest PQI rate per 1000 members, there is only one PQI case for this population in Q1. Samoans account

QI-UM 1<sup>st</sup> Quarter Report 2023 Reporting Period: January 2023 to March 2023

for ~0.0003% of the total KHS membership, which is why the 1 PQI caused the per 1000 rate to reflect a drastic increase compared to other populations.

|                       |                |     |          |         | No. of P | QI Closed | April 2022 t | o March 202 | 3        |       |            |
|-----------------------|----------------|-----|----------|---------|----------|-----------|--------------|-------------|----------|-------|------------|
|                       |                | Le  | vel 0    | Level 1 |          | Level 2   |              | Level 3     |          | Total | PQI Closed |
| Ethnicity             | KHS Membership | PQI | Per 1000 | PQI     | Per 1000 | PQI       | Per 1000     | PQI         | Per 1000 | PQI   | Per 1000   |
| AFRICAN AMERICAN      | 21729          | 73  | 3.36     | 19      | 0.87     | 1         | 0.05         | 0           | 0.00     | 93    | 4.28       |
| ALASKAN/AMER INDIAN   | 757            | 3   | 3.96     | 1       | 1.32     | 0         | 0.00         | 0           | 0.00     | 4     | 5.28       |
| ASIAN INDIAN          | 5151           | 12  | 2.33     | 3       | 0.58     | 0         | 0.00         | 0           | 0.00     | 15    | 2.91       |
| ASIAN/PACIFIC         | 2235           | 4   | 1.79     | 1       | 0.45     | 0         | 0.00         | 0           | 0.00     | 5     | 2.24       |
| CAUCASIAN             | 62548          | 250 | 4.00     | 73      | 1.17     | 4         | 0.06         | 0           | 0.00     | 327   | 5.23       |
| FILIPINO              | 4329           | 6   | 1.39     | 2       | 0.46     | 0         | 0.00         | 0           | 0.00     | 8     | 1.85       |
| HISPANIC              | 229098         | 570 | 2.49     | 155     | 0.68     | 8         | 0.03         | 1           | 0.004    | 734   | 3.20       |
| KOREAN                | 246            | 1   | 4.07     | 0       | 0.00     | 0         | 0.00         | 0           | 0.00     | 1     | 4.07       |
| NO VALID DATA/UNKNOWN | 38723          | 96  | 2.48     | 20      | 0.52     | 4         | 0.10         | 0           | 0.00     | 120   | 3.10       |
| SAMOAN                | 108            | 0   | 0.00     | 1       | 9.26     | 0         | 0.00         | 0           | 0.00     | 1     | 9.26       |
| VIETNAMESE            | 680            | 1   | 1.47     | 0       | 0.00     | 0         | 0.00         | 0           | 0.00     | 1     | 1.47       |

In reviewing the above data solely by membership ratios (per 1000 members), the Samoan population would be the highest with PQIs. However, in reviewing raw data the volumes are not statistically valid. Only statistically valid volumes per ethnic group are Caucasian, African American, Hispanic, and no valid data. Of these groups, the top one is Caucasian. Most cases were level 0's with no quality-of-care issue being identified. There was a low volume of level 2 cases and no trends or concerns to address at this time. We will continue monitoring for any trends.