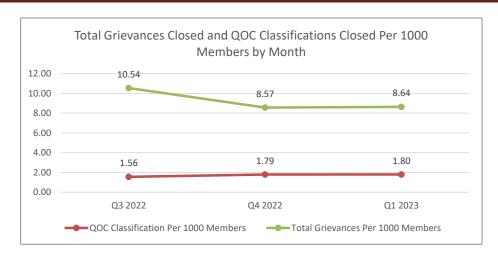

#### I. Grievance and Quality-of-Care (QOC) Classifications (page 2)

Grievances received are screened by a nurse to identify any possible quality of care (QOC) issue. All potential QOCs are referred to a medical director for final determination and follow up direction. The current rate of grievances per 1k members is 8.64 and the rate of grievances classified as QOC is 1.80 per 1k members. There was a slight increase in both the rate of grievances and those classified as QOC from Q4 to Q1, but not enough to identify a trend.

For Q1 2023, we closed a total of 3166 Grievances of which 659 (20.81%) were classified as Quality-of-Care (QOC) Grievances. There was no significant change identified in volume compared to previous quarter. We will continue to monitor for any trends.

The above chart represents a comparison of total Grievances Closed and QOC classifications Closed per 1000 KHS members. The QOC grievances closed per 1000 members data is consistent with volume of QOCs closed presented in the before graph. There are no current trends identified. We'll continue to monitor.