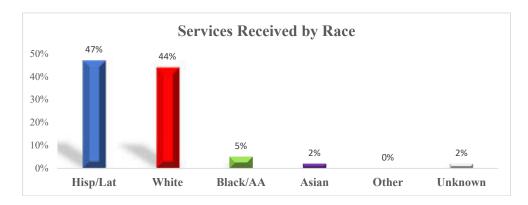

vices. Additionally, the health education service acceptance rate decreased from 52% between Q4 2022 to 47% Q1 2023 whereas the received services rate increased from 67% in Q4 2022 to 70% in Q1 2023.







2 | Page

#### **Demographics of Members**

KHS provides services to a culturally and linguistically diverse member population in Kern County. Of the members who received services, the largest age groups were 21-64 years followed by <21 years. A breakdown of member classifications by race and language preferences revealed that many members who received services are Hispanic and preferred to receive services in English. The majority of members who received services reside in Bakersfield with the highest concentration in the 93307 area and Delano in the outlying areas of the county.







| Services Received by Zip Code |
|-------------------------------|
| Within Bakersfield            |
| 93307                         |
| 93306                         |
| 93305                         |
| 93304                         |
| 93308                         |

| Services Received by Zip Code |
|-------------------------------|
| Outside Bakersfield           |
| Delano                        |
| Arvin                         |
| Lamont                        |
| McFarland                     |
| Shafter                       |

#### **Health Education Mailings**

The HE department mails out a variety of educational material to assist members with gaining knowledge on their specific diagnosis or health concern.

| Educational Mailings |      |  |
|----------------------|------