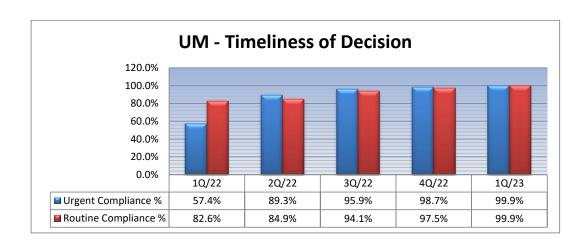

rals are reviewed every quarter to observe timeliness. 10% of referrals received are reviewed monthly.

For those referrals that are found to be out of compliance with turn-around-timelines, the case manager and support staff are notified, and importance of timeframes discussed to help ensure future compliance.

Urgent: Response back to Provider in 3 business days Routine: Response back to Provider in 5 business day

There were **74,074** referrals (72,023 received, 2,051 internally generated) processed in the 1st quarter 2023 of which 6,625 referrals were reviewed for timeliness of decision. In comparison to the 4th quarter's processing time, routine referrals increased from the 4th quarter which was 97.5% and urgent referrals increased from the 4th quarter which was 98.7% to **99.9%**.



# **Outpatient Referral Statistics**









## **Referral Notification Compliance**

### **Audit Criteria:**

- Member Nofication: Letter of referral decision sent to member within 24 hours
- Provider Notification: Referral is faxed back to the provider with 24 hours of decision
- Criteria Included: Criteria provided to provider on denial reason
- MD Signature: MD Signature included all referrals/NOA letters upon denial

Summary: Overall compliance rate from the 1st Qtr. of 2023 is 99% which remained the same from the 4th Qtr. which was 99%

## **Determinations:**



SANTA MONICA UCLA MC AND ORTHO UCLA DEPT OF MEDICINE PROFESSI

UCLA MEDICAL CENTER

USC CARE MEDICAL GROUP INC

USC VERDUGO HILLS HOSPITAL

USC NORRIS CANCER HOSP

VALLEY VIEW CARE CENTER

Total

Utilization Management Qua