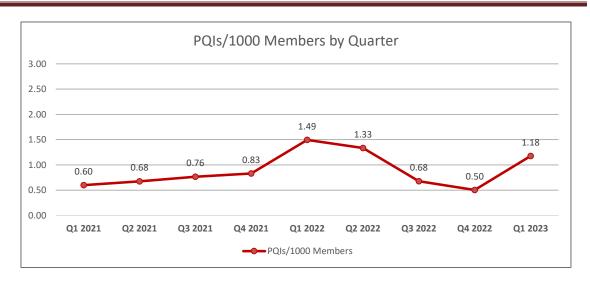

#### II. Potential Quality of Care (PQI) Notifications (page 3)

The rate of PQI referrals per 1k members has been on a gradual decline since the 1st quarter of 2022, however Q1 2023 has shown a significant increase. This increase aligns with the volumes for the same quarter in 2022. We'll continue to monitor for any trends.

The fifty 30-day readmission reviews conducted each quarter were completed timely for the Q1 2023. There were no trends identified over time.

The above chart represents a comparison of PQI notifications received per 1000 KHS members. This report has PQI notifications alone and does not include 30-day readmits. The increase in PQI/1000 members volume in Q1 2023 is consistent before graph. We will continue to monitor for any trends.