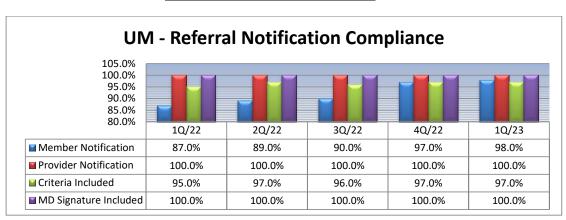

eliness. 10% of referrals received are reviewed monthly.

For those referrals that are found to be out of compliance with turn-around-timelines, the case manager and support staff are notified, and importance of timeframes discussed to help ensure future compliance.

Urgent: Response back to Provider in 3 business days Routine: Response back to Provider in 5 business day

There were **74,074** referrals (72,023 received, 2,051 internally generated) processed in the 1st quarter 2023 of which 6,625 referrals were reviewed for timeliness of decision. In comparison to the 4th quarter's processing time, routine referrals increased from the 4th quarter which was 97.5% and urgent referrals increased from the 4th quarter which was 98.7% to **99.9%**.



# **Outpatient Referral Statistics**









## **Referral Notification Compliance**

### **Audit Criteria:**

- Member Nofication: Letter of referral decision sent to member within 24 hours
- Provider Notification: Referral is faxed back to the provider with 24 hours of decision
- Criteria Included: Criteria provided to provider on denial reason
- MD Signature: MD Signature included all referrals/NOA letters upon denial

Summary: Overall compliance rate from the 1st Qtr. of 2023 is 99% which remained the same from the 4th Qtr. which was 99%

## **Determinations:**



SANTA MONICA UCLA MC AND ORTHO UCLA DEPT OF MEDICINE PROFESSI

UCLA MEDICAL CENTER

USC CARE MEDICAL GROUP INC

USC VERDUGO HILLS HOSPITAL

USC NORRIS CANCER HOSP

VALLEY VIEW CARE CENTER

Total

Utilization Management Quarterly Committee Report: January 1, 2023- Marc