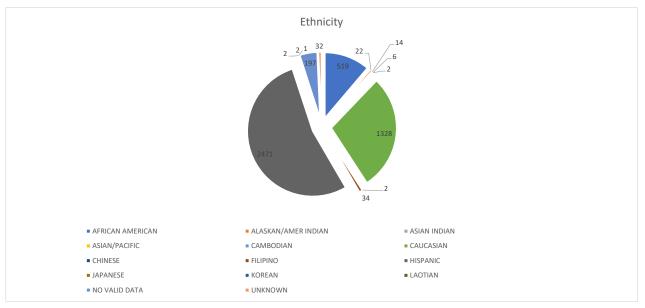

### **PQIs Closed by Ethnicity:**

Below data is for a rolling 12months time frame, April 2022 through March2023.

<sup>\*</sup> Indicates the PQI volume was not statistically valid (>30). Although the Samoan population has the highest PQI rate per 1000 members, there is only one PQI case for this population in Q1. Samoans account

QI-UM 1<sup>st</sup> Quarter Report 2023 Reporting Period: January 2023 to March 2023

for ~0.0003% of the total KHS membership, which is why the 1 PQI caused the per 1000 rate to reflect a drastic increase compared to other populations.

|                       |                |     |          |         | No. of P | QI Closed | April 2022 t | o March 202 | 3        |       |            |
|-----------------------|----------------|-----|----------|---------|----------|-----------|--------------|-------------|----------|-------|------------|
|                       |                | Le  | vel 0    | Level 1 |          | Level 2   |              | Level 3     |          | Total | PQI Closed |
| Ethnicity             | KHS Membership | PQI | Per 1000 | PQI     | Per 1000 | PQI       | Per 1000     | PQI         | Per 1000 | PQI   | Per 1000   |
| AFRICAN AMERICAN      | 21729          | 73  | 3.36     | 19      | 0.87     | 1         | 0.05         | 0           | 0.00     | 93    | 4.28       |
| ALASKAN/AMER INDIAN   | 757            | 3   | 3.96     | 1       | 1.32     | 0         | 0.00         | 0           | 0.00     | 4     | 5.28       |
| ASIAN INDIAN          | 5151           | 12  | 2.33     | 3       | 0.58     | 0         | 0.00         | 0           | 0.00     | 15    | 2.91       |
| ASIAN/PACIFIC         | 2235           | 4   | 1.79     | 1       | 0.45     | 0         | 0.00         | 0           | 0.00     | 5     | 2.24       |
| CAUCASIAN             | 62548          | 250 | 4.00     | 73      | 1.17     | 4         | 0.06         | 0           | 0.00     | 327   | 5.23       |
| FILIPINO              | 4329           | 6   | 1.39     | 2       | 0.46     | 0         | 0.00         | 0           | 0.00     | 8     | 1.85       |
| HISPANIC              | 229098         | 570 | 2.49     | 155     | 0.68     | 8         | 0.03         | 1           | 0.004    | 734   | 3.20       |
| KOREAN                | 246            | 1   | 4.07     | 0       | 0.00     | 0         | 0.00         | 0           | 0.00     | 1     | 4.07       |
| NO VALID DATA/UNKNOWN | 38723          | 96  | 2.48     | 20      | 0.52     | 4         | 0.10         | 0           | 0.00     | 120   | 3.10       |
| SAMOAN                | 108            | 0   | 0.00     | 1       | 9.26     | 0         | 0.00         | 0           | 0.00     | 1     | 9.26       |
| VIETNAMESE            | 680            | 1   | 1.47     | 0       | 0.00     | 0         | 0.00         | 0           | 0.00     | 1     | 1.47       |

In reviewing the above data solely by membership ratios (per 1000 members), the Samoan population would be the highest with PQIs. However, in reviewing raw data the volumes are not statistically valid. Only statistically valid volumes per ethnic group are Caucasian, African American, Hispanic, and no valid data. Of these groups, the top one is Caucasian. Most cases were level 0's with no quality-of-care issue being identified. There was a low volume of level 2 cases and no trends or concerns to address at this time. We will continue monitoring for any trends.