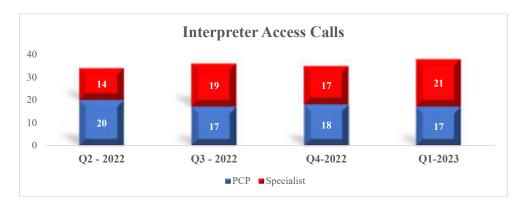

Cultural and Linguistic Activities Report 1<sup>st</sup> Quarter 2023





## **Written Translations**

The HE department coordinates the translation of written documents for members. Translations are performed in-house by qualified translators or outsourced through a contracted translation vendor. During this quarter, 2,758 requests for written translations were received.



### **Interpreter Access Survey Calls**

Each quarter, the Provider Network Management department conducts an interpreter access survey among KHS providers. During the 1st quarter, 17 PCPs and 21 Specialists participated in this survey. Of these providers, 9 received a refresher training on KHS' C&L services.

Kern Health Systems Health Education, Cultural and Linguistic Activities Report 1<sup>st</sup> Quarter 2023







### Background:

ECM is a whole-person, interdisciplinary approach to care that addresses the clinical and non-clinical needs of high cost and/or high-need Members through systematic coordination of services and comprehensive care management that is community-based, interdisciplinary, high-touch, and person-centered. Members who will be eligible for ECM are expected to be among the most vulnerable and highest-need Medi-Cal Managed Care Members. Members who stratify into the ECM program are broken up into the following DHCS defined Populations of Focuses:

- 1. Homeless or chronic homeless, or those are at risk for homeless with complex health or behavioral needs
- 2. Adult High Utilizers: frequent hospital admissions, short term skilled facility stays, or ER visits
- 3. Adult SMI/SUD