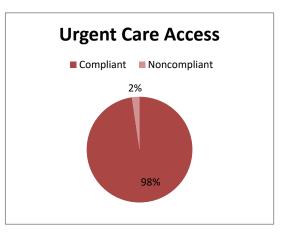

twork Analyst Team who make additional follow up calls based on compliant/noncompliant data received from the survey vendor.

Providers who are found noncompliant with either/both standard(s) are notified via mailed letter and contacted by their Plan-assigned Provider Relations Representative. Providers who are found to be noncompliant for a second consecutive quarter are be notified by mailed letter and contacted by the Deputy Director of Provider Network or designee. Providers who are found noncompliant for a third consecutive quarter will be engaged via a Corrective Action Plan (CAP).

#### Results

During Q1 2023 129 provider offices were contacted. Of those offices, 129 were compliant with the Emergency Access Standards and 126 were compliant with the Urgent Care Access Standards.





### AFTER-HOURS CALLS Q1, 2023



#### Tracking, Trending, and Provider Outreach

The Plan utilizes the after-hours survey calls to monitor compliance at a network-wide level. The Plan was found compliant with Emergency Access and Urgent Access remaining in line with prior quarters, with percentages in Q1 2023 above 90%.

| Compliance with after-<br>hours standard | Q4 2021 | Q1 2022 | Q2 2022 | Q3 2022 | Q4 2022 | Q1 2023 |
|------------------------------------------|---------|---------|---------|---------|---------|---------|
| <b>Emergency Access</b>                  | 98%     | 99%     | 94%     | 95%     | 98%     | 100%    |
| Urgent Care Access                       | 96%     | 92%     | 81%     | 92%     | 97%     | 98%     |

The Plan reviews results of provider groups against p