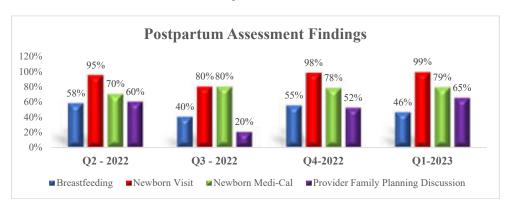

<u>Initial Health Appointments:</u> During the 1st Quarter, a total of 39 medical records were reviewed for inclusion of an initial health appointment. 11 of 15 (73%) pediatric files were compliant and 22 of the 24 (92%) adult files were compliant. Education was provided to those providers with non-compliant files.

The Initial Health Assessment changed to an Initial Health Appointment effective January 1, 2023. The primary change removes the specific requirement for completion of the Staying Healthy Assessment to more general screening and assessment areas that must be included with follow up of areas that need to be addressed.