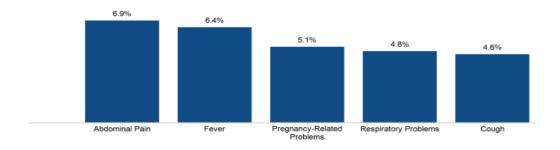

### **PQIs Closed by Ethnicity:**

Below data is for a rolling 12months time frame, April 2022 through March2023.

<sup>\*</sup> Indicates the PQI volume was not statistically valid (>30). Although the Samoan population has the highest PQI rate per 1000 members, there is only one PQI case for this population in Q1. Samoans account

QI-UM 1<sup>st</sup> Quarter Report 2023 Reporting Period: January 2023 to March 2023

for ~0.0003% of the total KHS membership, which is why the 1 PQI caused the per 1000 rate to reflect a drastic increase compared to other populations.

|                       |                |     |          |         | No. of P | QI Closed | April 2022 t | o March 202 | 3        |       |            |
|-----------------------|----------------|-----|----------|---------|----------|-----------|--------------|-------------|----------|-------|------------|
|                       |                | Le  | vel 0    | Level 1 |          | Level 2   |              | Level 3     |          | Total | PQI Closed |
| Ethnicity             | KHS Membership | PQI | Per 1000 | PQI     | Per 1000 | PQI       | Per 1000     | PQI         | Per 1000 | PQI   | Per 1000   |
| AFRICAN AMERICAN      | 21729          | 73  | 3.36     | 19      | 0.87     | 1         | 0.05         | 0           | 0.00     | 93    | 4.28       |
| ALASKAN/AMER INDIAN   | 757            | 3   | 3.96     | 1       | 1.32     | 0         | 0.00         | 0           | 0.00     | 4     | 5.28       |
| ASIAN INDIAN          | 5151           | 12  | 2.33     | 3       | 0.58     | 0         | 0.00         | 0           | 0.00     | 15    | 2.91       |
| ASIAN/PACIFIC         | 2235           | 4   | 1.79     | 1       | 0.45     | 0         | 0.00         | 0           | 0.00     | 5     | 2.24       |
| CAUCASIAN             | 62548          | 250 | 4.00     | 73      | 1.17     | 4         | 0.06         | 0           | 0.00     | 327   | 5.23       |
| FILIPINO              | 4329           | 6   | 1.39     | 2       | 0.46     | 0         | 0.00         | 0           | 0.00     | 8     | 1.85       |
| HISPANIC              | 229098         | 570 | 2.49     | 155     | 0.68     | 8         | 0.03         | 1           | 0.004    | 734   | 3.20       |
| KOREAN                | 246            | 1   | 4.07     | 0       | 0.00     | 0         | 0.00         | 0           | 0.00     | 1     | 4.07       |
| NO VALID DATA/UNKNOWN | 38723          | 96  | 2.48     | 20      | 0.52     | 4         | 0.10         | 0           | 0.00     | 120   | 3.10       |
| SAMOAN                | 108            | 0   | 0.00     | 1       | 9.26     | 0         | 0.00         | 0           | 0.00     | 1     | 9.26       |
| VIETNAMESE            | 680            | 1   | 1.47     | 0       | 0.00     | 0         | 0.00         | 0           | 0.00     | 1     | 1.47       |

In reviewing the above data solely by membership ratios (per 1000 members), the Samoan population would be the highest with PQIs. However, in reviewing raw data the volumes are not statistically valid. Only statistically valid volumes per ethnic group are Caucasian, African American, Hispanic, and no valid data. Of these groups, the top one is Caucasian. Most cases were level 0's with no quality-of-care issue being identified. There was a low volume of level 2 cases and no trends or concerns to address at this time. We will continue monitoring for any trends.