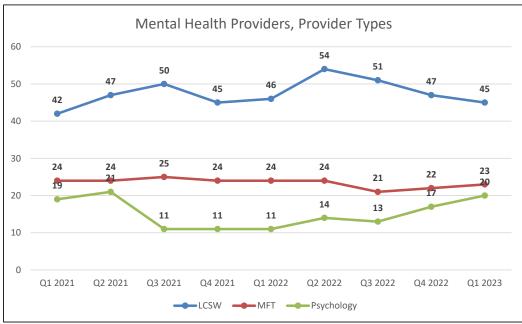

### **PQIs Trending by Provider:**

Based on the trending analysis conducted below are the top 5 inpatient providers for a rolling 12 months (04/01/2022-03/31/2023). Top 5 providers with PQIs leading to actual harm or morbidity to the member is based on the PQIs per 1000 discharges.