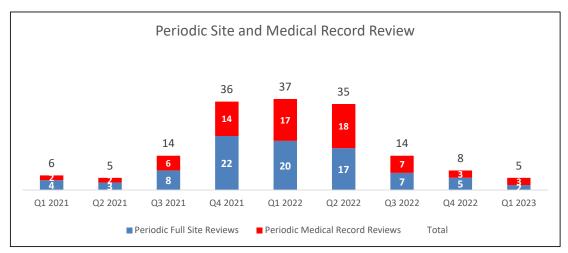

### B. Periodic Full Site and Medical Record Reviews

Periodic reviews are required every 3 years. The due date for Periodic FSRs is based on the last Initial or Periodic FSR that was completed. The volume of Periodic Reviews is not controlled by KHS. It is based on the frequency dictated by DHCS.

KERN HEALTH SYSTEMS

Quality Improvement Department Quarterly QI-UM Committee Report
Q1 2023

The above chart reflects the number of Periodic Full Site Reviews and Medical Record Reviews that were due and completed for each quarter. There was a lower volume of site reviews completed in Q4 2022 than we typically experience. Overall, we anticipate less reviews than normal this year due to the bolus of backlogged reviews from COVID that were completed.