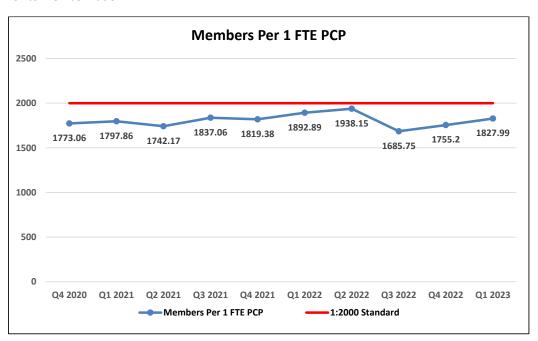

ll Time Equivalency Compliance Calculations**

Of KHS' 366,342 membership at the close of Q1 2023, 15,305 were assigned and managed by Kaiser and did not access services through KHS' network of contracted providers; due to this, Kaiser managed membership is not considered when calculating FTE compliance.

As of the end of Q1 2023, the plan was contracted with 438 Primary Care Providers, a combination of 222 physicians and 216 mid-levels. Based on the FTE calculation process outlined above, with a 58.19% PCP FTE percentage, KHS maintains a total of 192.03 FTE PCPs. With a membership enrollment of 351,037utilizing KHS contracted PCPs, KHS currently maintains a ratio of 1 FTE PCP to every 1827.99 members; KHS is compliant with state regulations and Plan policy.

#### **PCP to Member Ratio**



As of the end of Q1 2023, the plan was contracted with 1,888 Physicians. Based on the FTE calculation process outlined above, with a 47.11% Physician FTE percentage, KHS maintains a total of **889.49 FTE Physicians**. With a total membership enrollment of 351,037 utilizing KHS contracted Physicians, KHS currently maintains a ratio of **1 FTE Physician to every 394.65 members**; KHS is compliant with state regulations and Plan policy.



#### **Physician to Member Ratio**



#### **Accepting New Members**

In addition to the Full Time Equivalency Compliance review conducted above, the Plan monitors adequacy of its Primary Care Network by reviewing the count/percentage of Primary Care Providers (PCP) who are accepting new members. The Plan calculated that 84% of the network of Primary Care