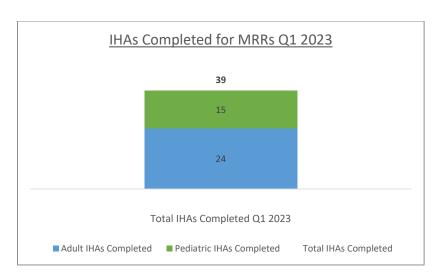

<u>Initial Health Appointments:</u> During the 1st Quarter, a total of 39 medical records were reviewed for inclusion of an initial health appointment. 11 of 15 (73%) pediatric files were compliant and 22 of the 24 (92%) adult files were compliant. Education was provided to those providers with non-compliant files.