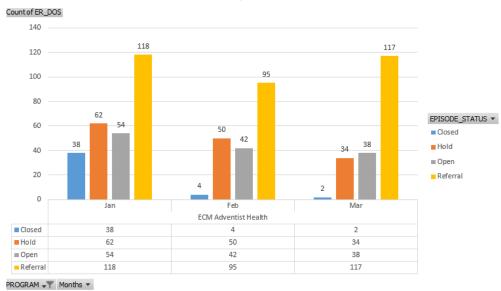

#### **Enhanced Case Management Reports**

19) Enhanced Case Management Program Report Q1 2023 - APPROVE

ADJOURN MEETING TO THURSDAY, SEPTEMBER 21, 2023 @ 7:00 A.M.