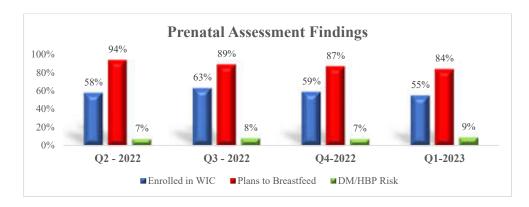

<u>Initial Health Appointments:</u> During the 1st Quarter, a total of 39 medical records were reviewed for inclusion of an initial health appointment. 11 of 15 (73%) pediatric files were compliant and 22 of the 24 (92%) adult files were compliant. Education was provided to those providers with non-compliant files.

The Initial Health Assessment changed to an Initial Health Appointment effective January 1, 2023. The primary change removes the specific requirement for completion of the Staying Healthy Assessment to more general screening and assessment areas that must be included with follow up of areas that need to be addressed.