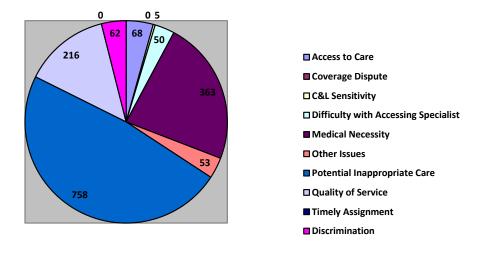

For Q1 2023, we closed a total of 3166 Grievances of which 659 (20.81%) were classified as Quality-of-Care (QOC) Grievances. There was no significant change identified in volume compared to previous quarter. We will continue to monitor for any trends.

The above chart represents a comparison of total Grievances Closed and QOC classifications Closed per 1000 KHS members. The QOC grievances closed per 1000 members data is consistent with volume of QOCs closed presented in the before graph. There are no current trends identified. We'll continue to monitor.