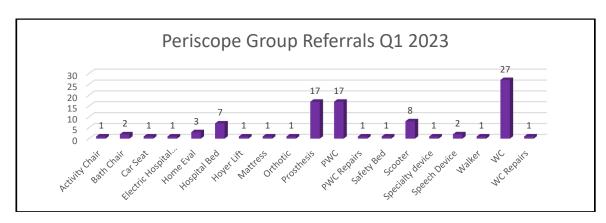

m | 20               |
| Referral to Comm Supports Sobering Centers Program                | 50               |
| Referral to Comm Supports Tailored Meals Program                  | 88               |
| Referral to COPD Program                                          | 14               |
| Referral to ECM Program                                           | 661              |
| Referral to MOT Program                                           | 28               |
| ■ UM COC Follow-up                                                | 5                |
| Contact member for provider choice after COC Expiration           | 5                |
| Grand Total                                                       | 6932             |

# **Referrals Generated in UM to KHS Specialty Services:**







# **Specialty Referral Management**





# **ABA Services**

| UNIQUE CASES | Total |
|--------------|-------|
| MEMBER COUNT | 362   |

| SEVERITY         | Jan    | Feb    | Mar    | Total  |
|------------------|--------|--------|--------|--------|
| Approved FBA     | 181    | 198    | 215    | 594    |
| Approved         |        |        |        |        |
| Treatment        | 105    | 113    | 144    | 362    |
|                  |        |        |        | · ·    |
|                  | Jan    | Feb    | Mar    | Total  |
| AGE 7 OR LESS    | 73     | 76     | 98     | 247    |
| AGE 8 OR GREATER | 32     | 37     | 46     | 115    |
| TOTAL            | 105    | 113    | 144    | 362    |
| <b>%</b> < 7     | 69.52% | 67.26% | 68.06% | 68.23% |
| % > 8            | 30.48% | 32.7