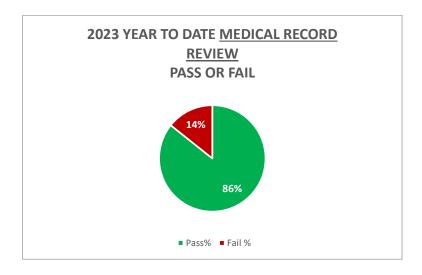

### Year to Date (YTD) Initial and Periodic FSR Pass or Fail Rate:

Effective in Q4 of 2021, we changed identification in this QI Quarterly report to use Based on DHCS' standard 80% or higher is considered as passed. Scoring 80% - 89% is considered a "conditional pass" and requires a CAP only for the elements that were non-compliant. A score below 80% is considered a Fail and requires a CAP for the entire site or medical record review.