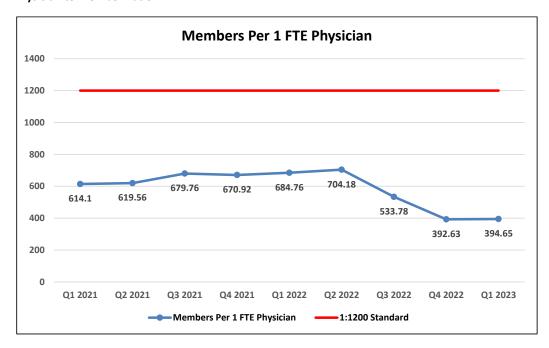

outlined above, with a 58.19% PCP FTE percentage, KHS maintains a total of 192.03 FTE PCPs. With a membership enrollment of 351,037utilizing KHS contracted PCPs, KHS currently maintains a ratio of 1 FTE PCP to every 1827.99 members; KHS is compliant with state regulations and Plan policy.

#### **PCP to Member Ratio**



As of the end of Q1 2023, the plan was contracted with 1,888 Physicians. Based on the FTE calculation process outlined above, with a 47.11% Physician FTE percentage, KHS maintains a total of **889.49 FTE Physicians**. With a total membership enrollment of 351,037 utilizing KHS contracted Physicians, KHS currently maintains a ratio of **1 FTE Physician to every 394.65 members**; KHS is compliant with state regulations and Plan policy.



#### **Physician to Member Ratio**



#### **Accepting New Members**

In addition to the Full Time Equivalency Compliance review conducted above, the Plan monitors adequacy of its Primary Care Network by reviewing the count/percentage of Primary Care Providers (PCP) who are accepting new members. The Plan calculated that 84% of the network of Primary Care Providers is currently accepting new members at a minimum of one location. The Plan will continue to monitor this percentage quarterly to ensure it maintains an adequate network of Primary Care Providers.





**Provider Counts – Primary Care Providers** 







**Provider Counts – Specialist Providers** 



|                      | Q1 2021       | Q2 2021 | Q3 2021 | Q4 2021 | Q1 2022       | Q2 2022 | Q3 2022 | Q4 2022 | Q1 2023 |
|----------------------|---------------|-