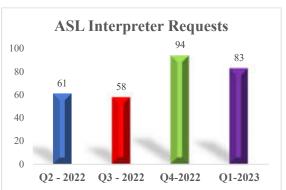

s for Face-to-Face Interpreting, 1,563 requests for Telephonic Interpreting, 18 for Video Remote Interpreting (VRI) and 99 requests for an American Sign Language (ASL) interpreter.

| Top Face-to-Face                 | Top Face-to-Face                 |
|----------------------------------|----------------------------------|
| Interpreting Languages Requested | Interpreting Languages Requested |
| Phone and Video Remote           | In- person                       |
| Spanish                          | Spanish                          |
| Punjabi                          | Cantonese                        |
| Arabic                           | Arabic                           |



Kern Health Systems Health Education, Cultural and Linguistic Activities Report 1<sup>st</sup> Quarter 2023





## **Written Translations**

The HE department coordinates the translation of written documents for members. Translations are performed in-house by qualified translators or outsourced through a contracted translation vendor. During this quarter, 2,758 requests for written translations were received.



### **Interpreter Access Survey Calls**

Each quarter, the Provider Network Management department conducts an interpreter access survey among KHS providers. During the 1st quarter, 17 PCPs and 21 Specialists participated in this survey. Of these providers, 9 received a refresher training on KHS' C&L services.

Kern Health Systems Health Education, Cultural and Linguistic Activities Report 1<sup>st</sup> Quarter 2023







### Background:

ECM is a whole-person, interdisciplinary approach