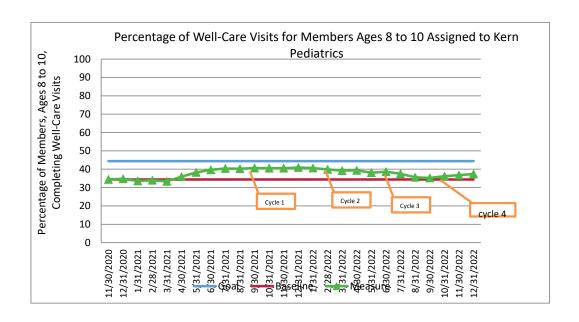

#### IV.Quality Improvement Projects (page 19)

- A. Performance Improvement Projects (PIP): (Page 19)
  - 1. <u>Health Care Disparity in WCV (Well Care Visits ages 3-21)</u> focusing on annual well care visits. Kern Pediatrics has partnered with us on this project. The overarching goal is to increase compliance with the preventive health service by 10% points. We identified statistically significant improvement with the interventions on the WCV targeted population and the overall rate for WCV. We've expanded the primary intervention to other MCAS measures to increase the potential for more members to close gaps in care.
  - 2. <u>Child/Adolescent Health Asthma Medication Ratio (AMR)</u> focusing on increasing the level of compliance for members 5-21 years of age by approximately 15%. This measure focuses on proper use of asthma controller medication versus overutilization of rescue medications. One of the interventions focused on members creating an asthma action plan with their PCP. 4 cycles of outreach and program participation were completed. The rate of participation for each cycle ranged from 56% to 75% and the rate of members in the program completed an Asthma action plan ranged between 66% and 100%.