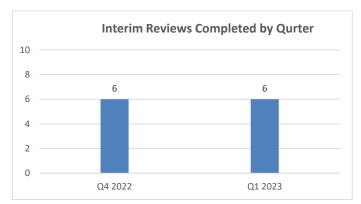

A new APL for Site and Medical Record Review was released in October from DHCS. Our internal Site Review policy was updated to align with the changes. Interim reviews were resumed in October.

QI-UM 1<sup>st</sup> Quarter Report 2023