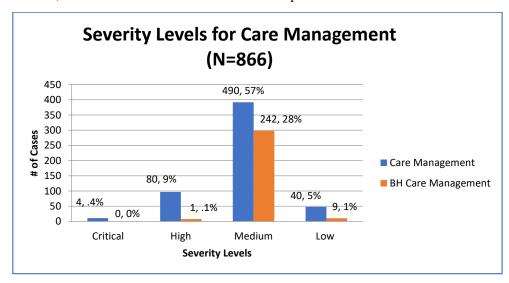

### **PQIs Closed by Severity Level:**

From the above chart majority of PQIs closed were level 0s. There is a notable increase in Level 1 and level 2 PQIs since Q4 2022 and Q1 2023. This is due to multiple factors including the expansion of clinical reviews for grievances and reduction of level 0 PQI referrals resulting from that screening. We will continue to monitor to identify any trends.

Below is the table with the no. of PQIs closed by severity and by quarter for reference.

|                              | Q1   | Q2   | Q3   | Q4   | Q1   | Q2   | Q3   | Q4   | Q1   |
|------------------------------|------|------|------|------|------|------|------|------|------|
| Severity Level               | 2021 | 2021 | 2021 | 2021 | 2022 | 2022 | 2022 | 2022 | 2023 |
| Level 0 - No Quality Concern | 168  | 289  | 216  | 251  | 255  | 495  | 409  | 163  | 299  |
| Level 1 - Potential for Harm | 12   | 7    | 15   | 19   | 30   | 67   | 64   | 41   | 145  |
| Level 2 - Actual Harm        | 1    | 5    | 2    | 4    | 2    | 8    | 10   | 2    | 2    |
| Level 3 - Actual Morbidity   |      | 1    |      |      |      |      |      | 1    |      |
| Total                        | 181  | 302  | 233  | 274  | 287  | 570  | 483  | 207  | 446  |