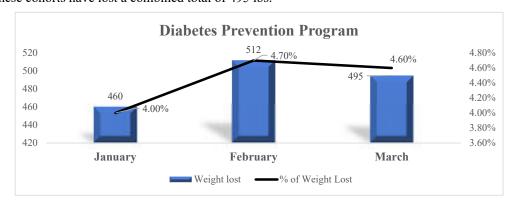

<u>Initial Health Appointments:</u> During the 1st Quarter, a total of 39 medical records were reviewed for inclusion of an initial health appointment. 11 of 15 (73%) pediatric files were compliant and 22 of the 24 (92%) adult files were compliant. Education was provided to those providers with non-compliant files.

The Initial Health Assessment changed to an Initial Health Appointment effective January 1, 2023. The primary change removes the specific requirement for completion of the Staying Healthy Assessment to more general screening and assessment areas that must be included with follow up of areas that need to be addressed.