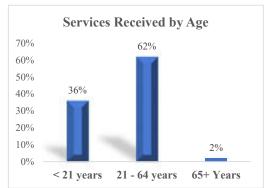

services. Additionally, the health education service acceptance rate decreased from 52% between Q4 2022 to 47% Q1 2023 whereas the received services rate increased from 67% in Q4 2022 to 70% in Q1 2023.







2 | Page

#### **Demographics of Members**

KHS provides services to a culturally and linguistically diverse member population in Kern County. Of the members who received services, the largest age groups were 21-64 years followed by <21 years. A breakdown of member classifications by race and language preferences revealed that many members who received services are Hispanic and preferred to receive services in English. The majority of members who received services reside in Bakersfield with the highest concentration in the 93307 area and Delano in the outlying areas of the county.







| Services Received by Zip Code |
|-------------------------------|
| Within Bakersfield            |
| 93307                         |
| 93306                         |
| 93305                         |
| 93304                         |
| 93308                         |

| Services Received by Zip Code |
|-------------------------------|
| Outside Bakersfield           |
| Delano                        |
| Arvin                         |
| Lamont                        |
| McFarland                     |
| Shafter                       |

#### **Health Education Mailings**

The HE department mails out a variety of educational material to assist members with gaining knowledge on their specific diagnosis or health concern.

| Educational Mailings |      |  |
|----------------------|--