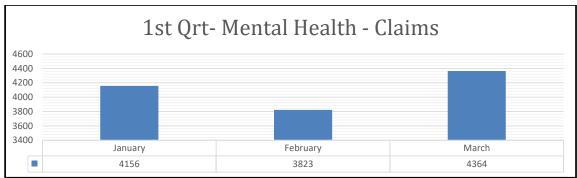

Supports Sobering Centers Program                | 50               |
| Referral to Comm Supports Tailored Meals Program                  | 88               |
| Referral to COPD Program                                          | 14               |
| Referral to ECM Program                                           | 661              |
| Referral to MOT Program                                           | 28               |
| ■ UM COC Follow-up                                                | 5                |
| Contact member for provider choice after COC Expiration           | 5                |
| Grand Total                                                       | 6932             |

# **Referrals Generated in UM to KHS Specialty Services:**







# **Specialty Referral Management**





# **ABA Services**

| UNIQUE CASES | Total |
|--------------|-------|
| MEMBER COUNT | 362   |

| SEVERITY         | Jan    | Feb    | Mar    | Total  |
|------------------|--------|--------|--------|--------|
| Approved FBA     | 181    | 198    | 215    | 594    |
| Approved         |        |        |        |        |
| Treatment        | 105    | 113    | 144    | 362    |
|                  |        |        |        | · ·    |
|                  | Jan    | Feb    | Mar    | Total  |
| AGE 7 OR LESS    | 73     | 76     | 98     | 247    |
| AGE 8 OR GREATER | 32     | 37     | 46     | 115    |
| TOTAL            | 105    | 113    | 144    | 362    |
| <b>%</b> < 7     | 69.52% | 67.26% | 68.06% | 68.23% |
| % > 8            | 30.48% | 32.74% | 31.94% | 31.77% |

## **Initial Heal