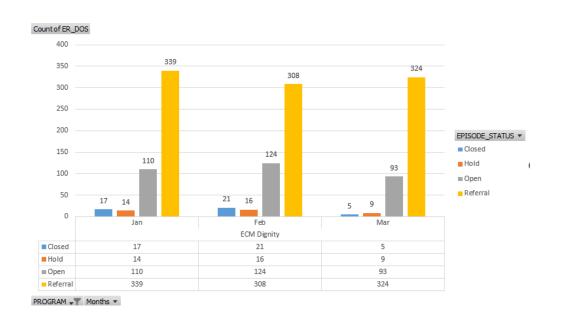

#### **Enhanced Case Management Reports**

19) Enhanced Case Management Program Report Q1 2023 - APPROVE

ADJOURN MEETING TO THURSDAY, SEPTEMBER 21, 2023 @ 7:00 A.M.