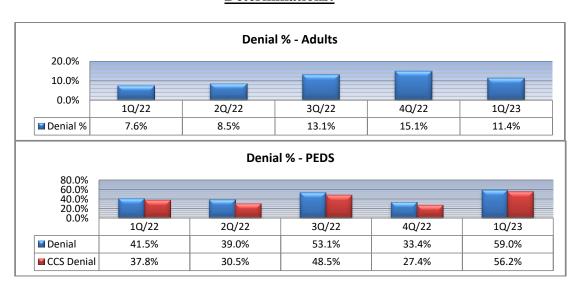

#### I. Grievance and Quality-of-Care (QOC) Classifications (page 2)

Grievances received are screened by a nurse to identify any possible quality of care (QOC) issue. All potential QOCs are referred to a medical director for final determination and follow up direction. The current rate of grievances per 1k members is 8.64 and the rate of grievances classified as QOC is 1.80 per 1k members. There was a slight increase in both the rate of grievances and those classified as QOC from Q4 to Q1, but not enough to identify a trend.

#### II. Potential Quality of Care (PQI) Notifications (page 3)

The rate of PQI referrals per 1k members has been on a gradual decline since the 1st quarter of 2022, however Q1 2023 has shown a significant increase. This increase aligns with the volumes for the same quarter in 2022. We'll continue to monitor for any trends.

The rate of PQIs identified as Level 1, Potential Harm to the Member, has increased since the beginning of this year. This is most likely due to 2 factors:

- · Addition of clinical review for QOC issues for grievances resulting in more PQI referrals
- A change in the grievance QOC screening process reducing the volume of Level 0, no QOC issue, as referral to the PQI process.

For Q1 2023, we closed a total of 3166 Grievances of which 659 (20.81%) were classified as Quality-of-Care (QOC) Grievances. There was no significant change identified in volume compared to previous quarter. We will continue to monitor for any trends.

The above chart represents a comparison of total Grievances Closed and QOC classifications Closed per 1000 KHS members. The QOC grievances closed per 1000 members data is consistent with volume of QOCs closed presented in the before graph. There are no current trends identified. We'll continue to monitor.

QI-UM 1<sup>st</sup> Quarter Report 2023

KERN HEALTH SYSTEMS

Quality Improvement Department Quarterly QI-UM Committee Report
Q1 2023

Compared to previous quarter the notifications increased by about 54%. This is attributed to a change in our grievance process, which resulted in a high volume of cases pending entry from October 2022 through January 2023. As of January, we've cleared the backlog of cases pending entry which is reflected in the significant increase of cases during that month. Also, the volume of cases for this quarter aligns with the volume of cases from Q1 2022. We will continue to monitor for any trends.

The fifty 30-day readmission reviews conducted each quarter were completed timely for the Q1 2023. There were no trends identified over time.

The above chart represents a comparison of PQI notifications received per 1000 KHS members. This report has PQI notifications alone and does not include 30-day readmits. The increase in PQI/1000 members volume in Q1 2023 is consistent before graph. We will continue to monitor for any trends.

### **PQIs Closed by Severity Level:**

From the above chart majority of PQIs closed were level 0s. There is a notable increase in Level 1 and level 2 PQIs since Q4 2022 and Q1 2023. This is due to multiple factors including the expansion of clinical reviews for grievances and reduction of level 0 PQI referrals resulting from that screening. We will continue to monitor to identify any trends.