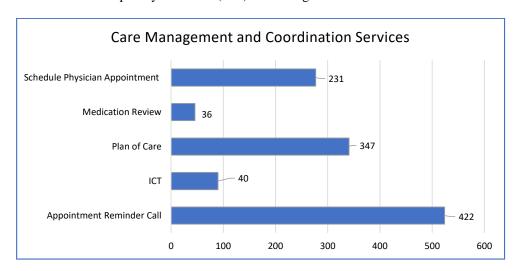

| to contact members for whatever reasons.                                           |



#### **Graph 9: SPD Health Risk Assessment Information**

During January thru March, a total of 1,147 (100%) members were contacted by KHS vendor contact. Only 9% members fully completed the HRA, 5% partially completed the HRA, and 1% opted out.



#### **Graph 10: Care Management and Coordination Services**

The graph illustrates the various types of care management and coordination services provided to members. These services include schedule physician appointments, appointment reminder calls, medication reviews, and develop plans of care. The member's challenges/barriers with their care are presented in the interdisciplinary care team (ICT) to obtain guidance from the team.





#### **Graph 11: Other Services Provided to Members**

Other services that are available to the members include language line for language interpreting and translation service; transportation services to get to their medical appointments; and referral to various community resources (e.g., Food Bank, Housing Authority, and In Home Supportive Services, etc.).



#### **Graph 12: Seniors and Persons with Disabilities (SPDs)**

SPD Members are identified for Complex Case Management using the John Hopkins Adjusted Clinical Groups (ACG) Predictive Modeler, Health Risk Assessments and other sources including member requests and outside and internal requests. This allows KHS to identify populations with similar characteristics and develop targeted interventions. The ACG Modeler is run monthly