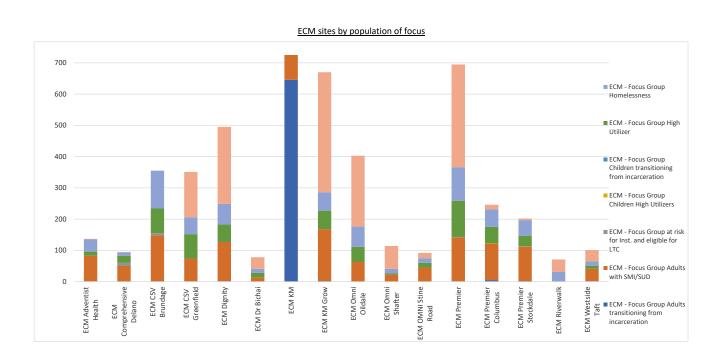

#### **Enhanced Case Management Reports**

19) Enhanced Case Management Program Report Q1 2023 - APPROVE

ADJOURN MEETING TO THURSDAY, SEPTEMBER 21, 2023 @ 7:00 A.M.