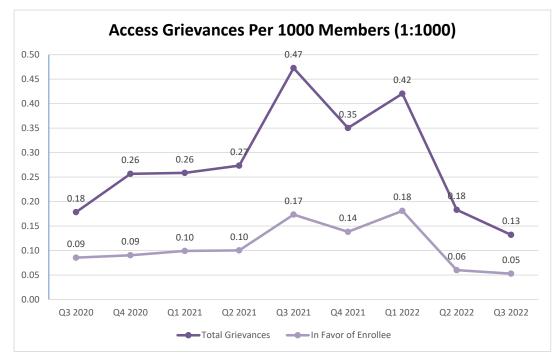

For Q1 2023, we closed a total of 3166 Grievances of which 659 (20.81%) were classified as Quality-of-Care (QOC) Grievances. There was no significant change identified in volume compared to previous quarter. We will continue to monitor for any trends.

The above chart represents a comparison of total Grievances Closed and QOC classifications Closed per 1000 KHS members. The QOC grievances closed per 1000 members data is consistent with volume of QOCs closed presented in the before graph. There are no current trends identified. We'll continue to monitor.