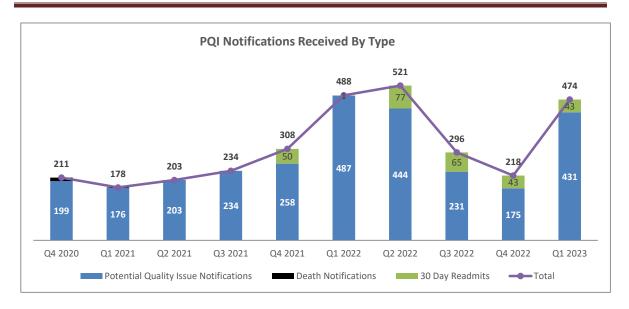

QI-UM 1<sup>st</sup> Quarter Report 2023

KERN HEALTH SYSTEMS

Quality Improvement Department Quarterly QI-UM Committee Report
Q1 2023

Compared to previous quarter the notifications increased by about 54%. This is attributed to a change in our grievance process, which resulted in a high volume of cases pending entry from October 2022 through January 2023. As of January, we've cleared the backlog of cases pending entry which is reflected in the significant increase of cases during that month. Also, the volume of cases for this quarter aligns with the volume of cases from Q1 2022. We will continue to monitor for any trends.

The fifty 30-day readmission reviews conducted each quarter were completed timely for the Q1 2023. There were no trends identified over time.

The above chart represents a comparison of PQI notifications received per 1000 KHS members. This report has PQI notifications alone and does not include 30-day readmits. The increase in PQI/1000 members volume in Q1 2023 is consistent before graph. We will continue to monitor for any trends.