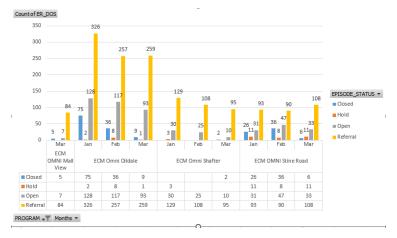

#### **Enhanced Case Management Reports**

19) Enhanced Case Management Program Report Q1 2023 - APPROVE

ADJOURN MEETING TO THURSDAY, SEPTEMBER 21, 2023 @ 7:00 A.M.