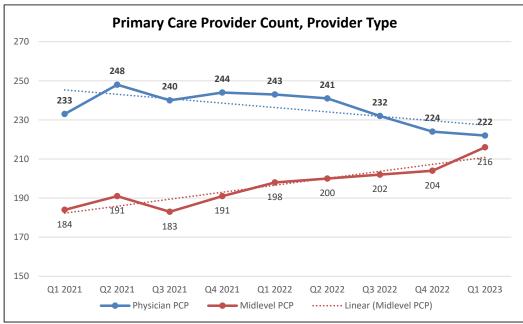

| Quarter/Year of Audit                                | 2023 | 2023 | 2023 | 2023  |     |      |      |     |      |     |     |     |
|------------------------------------------------------|------|------|------|-------|-----|------|------|-----|------|-----|-----|-----|
| Month Audited                                        | Jan  | Feb  | Mar  | April | May | June | July | Aug | Sept | Oct | Nov | Dec |
| Total TAR's for the month                            | 56   | 73   | 75   | 63    |     |      |      |     |      |     |     |     |
| Turn Around Time Compliant                           | 33%  | 100% | 100% | 100%  |     |      |      |     |      |     |     |     |
| Notice of Action Compliant                           | NA   | NA   | NA   | NA    |     |      |      |     |      |     |     |     |
| APPROVED TAR'S                                       |      |      |      |       |     |      |      |     |      |     |     |     |
| Timeliness - Reviewed & Returned in 1 busines day    | 1/2  | 3/3  | 2/2  | 3/3   |     |      |      |     |      |     |     |     |
| Date Stamped                                         | 2/2  | 3/3  | 2/2  | 3/3   |     |      |      |     |      |     |     |     |
| Fax copy attached                                    | 2/2  | 3/3  | 2/2  | 3/3   |     |      |      |     |      |     |     |     |
| Decision marked                                      | 2/2  | 3/3  | 2/2  | 3/3   |     |      |      |     |      |     |     |     |
|                                                      |      |      |      |       |     |      |      |     |      |     |     |     |
| DENIED TAR'S                                         |      |      |      |       |     |      |      |     |      |     |     |     |
| Timeliness - Reviewed & Returned in 1 business day   | 0    | 0    | 0    | 0     |     |      |      |     |      |     |     |     |
| Initally Denied - Signed by Medical Dir and/or Pharm | 0    | 0    | 0    | 0     |     |      |      |     |      |     |     |     |
| Letter sent within time frame                        | 0    | 0    | 0    | 0     |     |      |      |     |      |     |     |     |
| Date Stamped                                         | 0    | 0    | 0    | 0     |     |      |      |     |      |     |     |     |
| Fax copy attached                                    | 0    | 0    | 0    | 0     |     |      |      |     |      |     |     |     |
| Decision marked                                      | 0    | 0    | 0    | 0     |     |      |      |     |      |     |     |     |
| Correct form letter, per current policies used       | 0    | 0    | 0    | 0     |     |      |      |     |      |     |     |     |
| NOA Commentary Met                                   | 0    | 0    | 0    | 0     |     |      |      |     |      |     |     |     |
|                                                      |      |      |      |       |     |      |      |     |      |     |     |     |
| MODIFIED TAR'S                                       |      |      |      |       |     |      |      |     |      |     |     |     |
| Timeliness - Reviewed & Returned in 1 business day   | 0    | 0    | 0    | 0     |     |      |      |     |      |     |     |     |
| Date Stamped                                         | 0    | 0    | 0    | 0     |     |      |      |     |      |     |     |     |
| Fax copy attached                                    | 0    | 0    | 0    | 0     |     |      |      |     |      |     |     |     |
| Decision marked                                      | 0    | 0    | 0    | 0     |     |      |      |     |      |     |     |     |
| Correct form letter, per current policies used       | 0    | 0    | 0    | 0     |     |      |      |     |      |     |     |     |
| NOA Commentary Met                                   | 0    | 0    | 0    | 0     |     |      |      |     |      |     |     |     |
|                                                      |      |      |      |       |     |      |      |     |      |     |     |     |
| DUPLICATE TAR'S                                      |      |      |      |       |     |      |      |     |      |     |     |     |
| Timeliness - Reviewd & Returned in 1 business day    | 0    | 0    | 0    | 1/1   |     |      |      |     |      |     |     |     |
| Date Stamped                                         | 0    | 0    | 0    | 1/1   |     |      |      |     |      |     |     |     |
| Fax copy attached                                    | 0    | 0    | 0    | 1/1   |     |      |      |     |      |     |     |     |
|                                                      |      |      |      |       |     |      |      |     |      |     |     |     |
| CANCELLED *^#                                        |      |      |      |       |     |      |      |     |      |     |     |     |
| Returned to Provider to submit to MCRx               | 8    | 8    | 8    | 12    |     |      |      |     |      |     |     |     |

<sup>\*</sup> Total number of TAR's

<sup>^</sup> Not required for monitoring

<sup>#</sup> Per DHCS instruction, do not deny MCRx services

To: KHS QI-UM Committee

From: Kailey Collier, Quality Improvement Manager