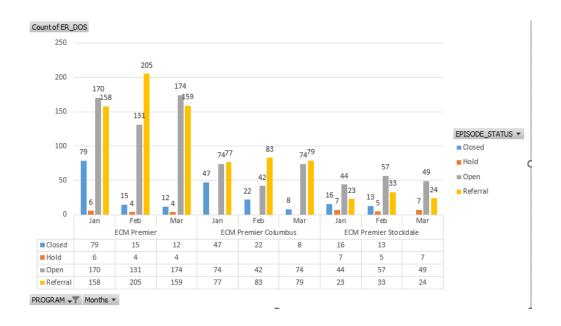

#### **Enhanced Case Management Reports**

19) Enhanced Case Management Program Report Q1 2023 - APPROVE

ADJOURN MEETING TO THURSDAY, SEPTEMBER 21, 2023 @ 7:00 A.M.