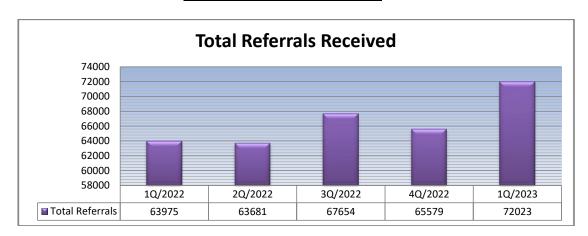

ve timeliness. 10% of referrals received are reviewed monthly.

For those referrals that are found to be out of compliance with turn-around-timelines, the case manager and support staff are notified, and importance of timeframes discussed to help ensure future compliance.

Urgent: Response back to Provider in 3 business days Routine: Response back to Provider in 5 business day

There were **74,074** referrals (72,023 received, 2,051 internally generated) processed in the 1st quarter 2023 of which 6,625 referrals were reviewed for timeliness of decision. In comparison to the 4th quarter's processing time, routine referrals increased from the 4th quarter which was 97.5% and urgent referrals increased from the 4th quarter which was 98.7% to **99.9%**.



# **Outpatient Referral Statistics**









## **Referral Notification Compliance**

### **Audit Criteria:**

- Member Nofication: Letter of referral decision sent to member within 24 hours
- Provider Notification: Referral is faxed back to the provider with 24 hours of decision
- Criteria Included: Criteria provided to provider on denial reason
- MD Signature: MD Signature included all referrals/NOA letters upon denial

Summary: Overall compliance rate from the 1st Qtr. of 2023 is 99% which remained the same from the 4th Qtr. which was 99%

## **Determinations:**



SANTA MONICA UCLA MC AND ORTHO UCLA DEPT OF MEDICINE PROFESSI

UCLA MEDICAL CENTER

USC CARE MEDICAL GROUP INC

USC VERDUGO HILLS HOSPITAL

USC NORRIS CANCER HOSP

VALLEY VIEW CARE CENTER

Total

Utilization Management Quarterly Committee Report: January 1, 2023