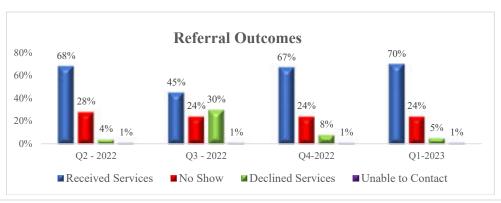

A celebration at the KHS building was held for these members where dinner and certificates of achievement were distributed. The next Spanish cohort is planned to be offered in an in-person setting in June.

Respectfully submitted,

Isabel Silva, MPH, CHES Director of Health Education, Cultural and Linguistic Services

#### **Referrals for Health Education Services**

During Q1 2023, there were 638 referrals for health education services which is a 16% increase in comparison to the previous quarter. Requests for Weight Management continues to be the primary reason for health education services. Additionally, the health education service acceptance rate decreased from 52% between Q4 2022 to 47% Q1 2023 whereas the received services rate increased from 67% in Q4 2022 to 70% in Q1 2023.







2 | Page

#### **Demographics of Members**

KHS provides services to a culturally and linguistically diverse member population in Kern County. Of the members who received services, the largest age groups were 21-64 years followed by <21 years. A breakdown of member classifications by race and language preferences revealed that many members who received services are Hispanic and preferred to receive services in English. The majority of members who received services reside in Bakersfield with the highest concentration in the 93307 area and Delano in the outlying areas of the county.







| Services Received by Zip Code |
|-------------------------------|
| Within Bakersfield            |
| 93307                         |
| 93306                         |
| 93305                         |