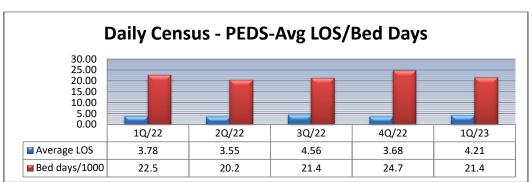

| Quarter/Year of Audit                                | 2023 | 2023 | 2023 | 2023  |     |      |      |     |      |     |     |     |
|------------------------------------------------------|------|------|------|-------|-----|------|------|-----|------|-----|-----|-----|
| Month Audited                                        | Jan  | Feb  | Mar  | April | May | June | July | Aug | Sept | Oct | Nov | Dec |
| Total TAR's for the month                            | 56   | 73   | 75   | 63    |     |      |      |     |      |     |     |     |
| Turn Around Time Compliant                           | 33%  | 100% | 100% | 100%  |     |      |      |     |      |     |     |     |
| Notice of Action Compliant                           | NA   | NA   | NA   | NA    |     |      |      |     |      |     |     |     |
| APPROVED TAR'S                                       |      |      |      |       |     |      |      |     |      |     |     |     |
| Timeliness - Reviewed & Returned in 1 busines day    | 1/2  | 3/3  | 2/2  | 3/3   |     |      |      |     |      |     |     |     |
| Date Stamped                                         | 2/2  | 3/3  | 2/2  | 3/3   |     |      |      |     |      |     |     |     |
| Fax copy attached                                    | 2/2  | 3/3  | 2/2  | 3/3   |     |      |      |     |      |     |     |     |
| Decision marked                                      | 2/2  | 3/3  | 2/2  | 3/3   |     |      |      |     |      |     |     |     |
|                                                      |      |      |      |       |     |      |      |     |      |     |     |     |
| DENIED TAR'S                                         |      |      |      |       |     |      |      |     |      |     |     |     |
| Timeliness - Reviewed & Returned in 1 business day   | 0    | 0    | 0    | 0     |     |      |      |     |      |     |     |     |
| Initally Denied - Signed by Medical Dir and/or Pharm | 0    | 0    | 0    | 0     |     |      |      |     |      |     |     |     |
| Letter sent within time frame                        | 0    | 0    | 0    | 0     |     |      |      |     |      |     |     |     |
| Date Stamped                                         | 0    | 0    | 0    | 0     |     |      |      |     |      |     |     |     |
| Fax copy attached                                    | 0    | 0    | 0    | 0     |     |      |      |     |      |     |     |     |
| Decision marked                                      | 0    | 0    | 0    | 0     |     |      |      |     |      |     |     |     |
| Correct form letter, per current policies used       | 0    | 0    | 0    | 0     |     |      |      |     |      |     |     |     |
| NOA Commentary Met                                   | 0    | 0    | 0    | 0     |     |      |      |     |      |     |     |     |
|                                                      |      |      |      |       |     |      |      |     |      |     |     |     |
| MODIFIED TAR'S                                       |      |      |      |       |     |      |      |     |      |     |     |     |
| Timeliness - Reviewed & Returned in 1 business day   | 0    | 0    | 0    | 0     |     |      |      |     |      |     |     |     |
| Date Stamped                                         | 0    | 0    | 0    | 0     |     |      |      |     |      |     |     |     |
| Fax copy attached                                    | 0    | 0    | 0    | 0     |     |      |      |     |      |     |     |     |
| Decision marked                                      | 0    | 0    | 0    | 0     |     |      |      |     |      |     |     |     |
| Correct form letter, per current policies used       | 0    | 0    | 0    | 0     |     |      |      |     |      |     |     |     |
| NOA Commentary Met                                   | 0    | 0    | 0    | 0     |     |      |      |     |      |     |     |     |
|                                                      |      |      |      |       |     |      |      |     |      |     |     |     |
| DUPLICATE TAR'S                                      |      |      |      |       |     |      |      |     |      |     |     |     |
| Timeliness - Reviewd & Returned in 1 business day    | 0    | 0    | 0    | 1/1   |     |      |      |     |      |     |     |     |
| Date Stamped                                         | 0    | 0    | 0    | 1/1   |     |      |      |     |      |     |     |     |
| Fax copy attached                                    | 0    | 0    | 0    | 1/1   |     |      |      |     |      |     |     |     |
|                                                      |      |      |      |       |     |      |      |     |      |     |     |     |
| CANCELLED *^#                                        |      |      |      |       |     |      |      |     |      |     |     |     |
| Returned to Provider to submit to MCRx               | 8    | 8    | 8    | 12    |     |      |      |     |      |     |     |     |

<sup>\*</sup> Total number of TAR's

<sup>^</sup> Not required for monitoring

<sup>#</sup> Per DHCS instruction, do not deny MCRx services

To: KHS QI-UM Committee

From: Kailey Collier, Quality Improvement Manager