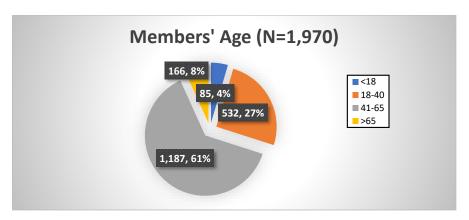

#### **Enhanced Case Management Reports**

19) Enhanced Case Management Program Report Q1 2023 - APPROVE

ADJOURN MEETING TO THURSDAY, SEPTEMBER 21, 2023 @ 7:00 A.M.