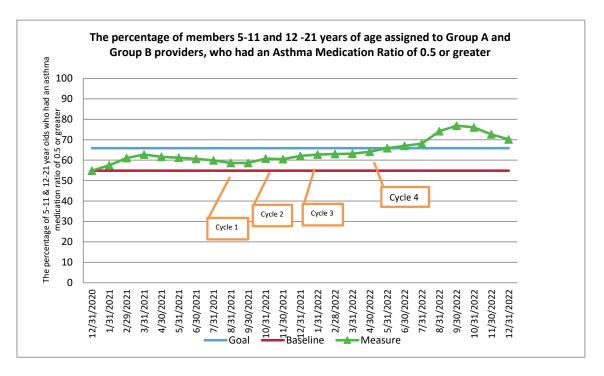

#### IV.Quality Improvement Projects (page 19)

- A. Performance Improvement Projects (PIP): (Page 19)
  - 1. <u>Health Care Disparity in WCV (Well Care Visits ages 3-21)</u> focusing on annual well care visits. Kern Pediatrics has partnered with us on this project. The overarching goal is to increase compliance with the preventive health service by 10% points. We identified statistically significant improvement with the interventions on the WCV targeted population and the overall rate for WCV. We've expanded the primary intervention to other MCAS measures to increase the potential for more members to close gaps in care.
  - 2. <u>Child/Adolescent Health Asthma Medication Ratio (AMR)</u> focusing on increasing the level of compliance for members 5-21 years of age by approximately 15%. This measure focuses on proper use of asthma controller medication versus overutilization of rescue medications. One of the interventions focused on members creating an asthma action plan with their PCP. 4 cycles of outreach and program participation were completed. The rate of participation for each cycle ranged from 56% to 75% and the rate of members in the program completed an Asthma action plan ranged between 66% and 100%.

The AMR PIP was submitted to HSAG for the final submission. We achieved our SMART AIM goal and identified statistically significant improvement for the targeted population of the AMR PIP. We're awaiting the final review from HSAG.