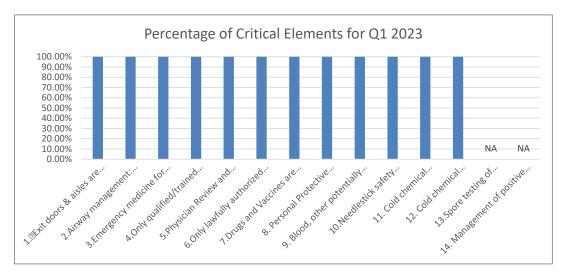

### **Critical Elements:**

Based on DHCS recommendation, changes were made and implemented to existing critical elements to align with the new tools and standards on 7/1/2022. Below is the updated list of critical elements related to the potential for adverse effect on patient health or safety, previously there were 9 now they are 14:

- 1. Exit doors and aisles are unobstructed and egress (escape) accessible.
- 2. Airway management: oxygen delivery system, nasal cannula or mask, bulb syringe and Ambu bag
- Emergency medicine for anaphylactic reaction management, opioid overdose, chest pain, asthma, and hypoglycemia. Epinephrine 1mg/ml (injectable) and Diphenhydramine (Benadryl) 25 mg (oral) or Diphenhydramine (Benadryl) 50 mg/ml (injectable), Naloxone, chewable Aspirin 81 mg, Nitroglycerine spray/tablet, bronchodilator medication (solution for nebulizer or metered dose inhaler), and glucose (any type of glucose containing at least 15 grams). Appropriate sizes of ESIP needles/syringes and alcohol wipes.
- 4. Only qualified/trained personnel retrieve, prepare, or administer medications.
- 5. Physician Review and follow-up of referral/consultation reports and diagnostic test results
- 6. Only lawfully authorized persons dispense drugs to patients.
- 7. Drugs and Vaccines are prepared and drawn only prior to administration.
- 8. Personal Protective Equipment (PPE) for Standard Precautions is readily available for staff use.

QI-UM 1st Quarter Report 2023

- 9. Blood, other potentially infectious materials, and Regulated Wastes are placed in appropriate leak proof, labeled containers for collection, handling, processing, storage, transport, or shipping.
- 10. Needlestick safety precautions are practiced on site.
- 11. Cold chemical sterilization/high level disinfection: a) Staff demonstrate/verbalize necessary steps/process to ensure sterility and/or high-level disinfection of equipment.
- 12. Cold chemical sterilization/high level disinfection: c) Appropriate PPE is available, exposure control plan, Material Safety Data Sheets and clean up instructions in the event of a cold chemical sterilant spill.
- 13. Autoclave/steam sterilization c) Spore testing of autoclave/steam sterilizer with documented results (at least monthly)
- 14. Autoclave/steam sterilization Management of positive mechanical, chemical, and biological indicators of the sterilization process.