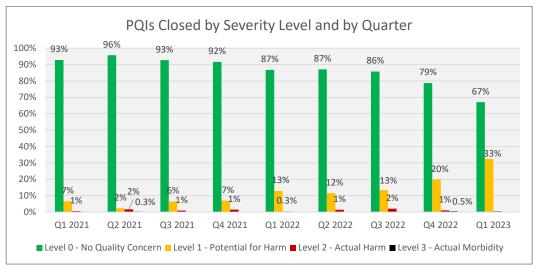

### **PQIs Closed by Severity Level:**

From the above chart majority of PQIs closed were level 0s. There is a notable increase in Level 1 and level 2 PQIs since Q4 2022 and Q1 2023. This is due to multiple factors including the expansion of clinical reviews for grievances and reduction of level 0 PQI referrals resulting from that screening. We will continue to monitor to identify any trends.

Below is the table with the no. of PQIs closed by severity and by quarter for reference.

|                              | Q1   | Q2   | Q3   | Q4   | Q1   | Q2   | Q3   | Q4   | Q1   |
|------------------------------|------|------|------|------|------|------|------|------|------|
| Severity Level               | 2021 | 2021 | 2021 | 2021 | 2022 | 2022 | 2022 | 2022 | 2023 |
| Level 0 - No Quality Concern | 168  | 289  | 216  | 251  | 255  | 495  | 409  | 163  | 299  |
| Level 1 - Potential for Harm | 12   | 7    | 15   | 19   | 30   | 67   | 64   | 41   | 145  |
| Level 2 - Actual Harm        | 1    | 5    | 2    | 4    | 2    | 8    | 10   | 2    | 2    |
| Level 3 - Actual Morbidity   |      | 1    |      |      |      |      |      | 1    |      |
| Total                        | 181  | 302  | 233  | 274  | 287  | 570  | 483  | 207  | 446  |