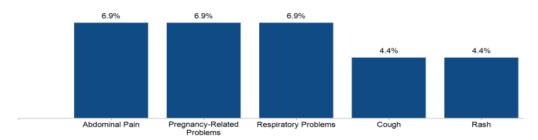

### **PQIs Closed by Ethnicity:**

Below data is for a rolling 12months time frame, April 2022 through March2023.

<sup>\*</sup> Indicates the PQI volume was not statistically valid (>30). Although the Samoan population has the highest PQI rate per 1000 members, there is only one PQI case for this population in Q1. Samoans account

QI-UM 1<sup>st</sup> Quarter Report 2023 Reporting Period: January 2023 to March 2023

for ~0.0003% of the total KHS membership, which is why the 1 PQI caused the per 1000 rate to reflect a drastic increase compared to other populations.

|                       |                |     |          |         | No. of P | QI Closed | April 2022 t | o March 202 | 3        |       |            |
|-----------------------|----------------|-----|----------|---------|----------|-----------|--------------|-------------|----------|-------|------------|
|                       |                | Le  | vel 0    | Level 1 |          | Level 2   |              | Level 3     |          | Total | PQI Closed |
| Ethnicity             | KHS Membership | PQI | Per 1000 | PQI     | Per 1000 | PQI       | Per 1000     | PQI         | Per 1000 | PQI   | Per 1000   |
| AFRICAN AMERICAN      | 21729          | 73  | 3.36     | 19      | 0.87     | 1         | 0.05         | 0           | 0.00     | 93    | 4.28       |
| ALASKAN/AMER INDIAN   | 757            | 3   | 3.96     | 1       | 1.32     | 0         | 0.00         | 0           | 0.00     | 4     | 5.28       |
| ASIAN INDIAN          | 5151           | 12  | 2.33     | 3       | 0.58     | 0         | 0.00         | 0           | 0.00     | 15    | 2.91       |
| ASIAN/PACIFIC         | 2235           | 4   | 1.79     | 1       | 0.45     | 0         | 0.00         | 0           | 0.00     | 5     | 2.24       |
| CAUCASIAN             | 62548          | 250 | 4.00     | 73      | 1.17     | 4         | 0.06         | 0           | 0.00     | 327   | 5.23       |
| FILIPINO              | 4329           | 6   | 1.39     | 2       | 0.46     | 0         | 0.00         | 0           | 0.00     | 8     | 1.85       |
| HISPANIC              | 229098         | 570 | 2.49     | 155     | 0.68     | 8         | 0.03         | 1           | 0.004    | 734   | 3.20       |
| KOREAN                | 246            | 1   | 4.07     | 0       | 0.00     | 0         | 0.00         | 0           | 0.00     | 1     | 4.07       |
| NO VALID DATA/UNKNOWN | 38723          | 96  | 2.48     | 20      | 0.52     | 4         | 0.10         | 0           | 0.00     | 120   | 3.10       |
| SAMOAN                | 108            | 0   | 0.00     | 1       | 9.26     | 0         | 0.00         | 0           | 0.00     | 1     | 9.26       |
| VIETNAMESE            | 680            | 1   | 1.47     | 0       | 0.00     | 0         | 0.00         | 0           | 0.00     | 1     | 1.47       |

In reviewing the above data solely by membership ratios (per 1000 members), the Samoan population would be the highest with PQIs. However, in reviewing raw data the volumes are not statistically valid. Only statistically valid volumes per ethnic group are Caucasian, African American, Hispanic, and no valid data. Of these groups, the top one is Caucasian. Most cases were level 0's with no quality-of-care issue being identified. There was a low volume of level 2 cases and no trends or concerns to address at this time. We will continue monitoring for any trends.