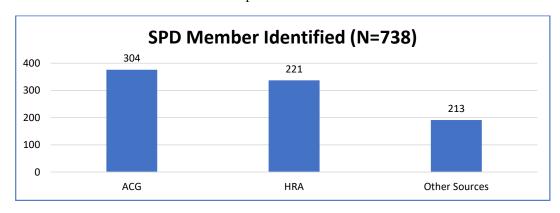

nal requests. This allows KHS to identify populations with similar characteristics and develop targeted interventions. The ACG Modeler is run monthly to identify members at risk of hospitalizations in six (6) months and members with the greatest need for health intervention or care management. These members are enrolled in complex care management. Members with multiple co-morbidities are identified and referred to KHS specialty programs and services.

The SPD population represents a total of 738 (38%) of the Complex Group in January thru March 2023. The John Hopkins Predictive Modeler identified SPD's represent 41.2% percent of the SPD's identified in the Complex Group in January thru March 2023. HRA identified SPD members represent 29.8% and other sources of SPD members represent 28.9%.





#### **Updates: Quarter 4 2022 Action Items**

| # | Activities                                                                                                     | Status                                                                                                                             |
|---|----------------------------------------------------------------------------------------------------------------|------------------------------------------------------------------------------------------------------------------------------------|
| 1 | Review and streamline process and procedure on data collection and analysis of quarterly report                | PendingReview DHCS PHM requirements to assist with data collection and analysis.