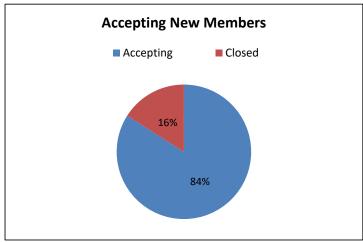

hysicians**. With a total membership enrollment of 351,037 utilizing KHS contracted Physicians, KHS currently maintains a ratio of **1 FTE Physician to every 394.65 members**; KHS is compliant with state regulations and Plan policy.



#### **Physician to Member Ratio**



#### **Accepting New Members**

In addition to the Full Time Equivalency Compliance review conducted above, the Plan monitors adequacy of its Primary Care Network by reviewing the count/percentage of Primary Care Providers (PCP) who are accepting new members. The Plan calculated that 84% of the network of Primary Care Providers is currently accepting new members at a minimum of one location. The Plan will continue to monitor this percentage quarterly to ensure it maintains an adequate network of Primary Care Providers.





**Provider Counts – Primary Care Providers** 







**Provider Counts – Specialist Providers** 



|                      | Q1 2021       | Q2 2021 | Q3 2021 | Q4 2021 | Q1 2022       | Q2 2022 | Q3 2022 | Q4 2022 | Q1 2023 |
|----------------------|---------------|---------|---------|---------|---------------|---------|---------|---------|---------|
| Cardiology           | 43            | 42      | 46      | 46      | 45            | 45      | 46      | 44      | 43      |
| Dermatology          | 33            | 34      | 35      | 35      | 39            | 39      | 43      | 45      | 46      |
| Endocrinology        | 22            | 23      | 23      | 24      | 25            | 25      | 26      | 26      | 27      |
| Gastroenterology     | 23            | 22      | 21      |