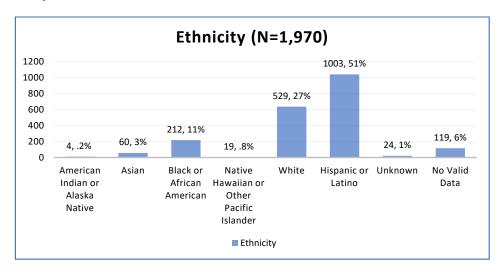

### **PQIs Closed by Ethnicity:**

Below data is for a rolling 12months time frame, April 2022 through March2023.

<sup>\*</sup> Indicates the PQI volume was not statistically valid (>30). Although the Samoan population has the highest PQI rate per 1000 members, there is only one PQI case for this population in Q1. Samoans account

QI-UM 1<sup>st</sup> Quarter Report 2023 Reporting Period: January 2023 to March 2023

for ~0.0003% of the total KHS membership, which is why the 1 PQI caused the per 1000 rate to reflect a drastic increase compared to other populations.

|                       |                |     |          |         | No. of P | QI Closed | April 2022 t | o March 202 | 3        |       |            |
|-----------------------|----------------|-----|----------|---------|----------|-----------|--------------|-------------|----------|-------|------------|
|                       |                | Le  | vel 0    | Level 1 |          | Level 2   |              | Level 3     |          | Total | PQI Closed |
| Ethnicity             | KHS Membership | PQI | Per 1000 | PQI     | Per 1000 | PQI       | Per 1000     | PQI         | Per 1000 | PQI   | Per 1000   |
| AFRICAN AMERICAN      | 21729          | 73  | 3.36     | 19      | 0.87     | 1         | 0.05         | 0           | 0.00     | 93    | 4.28       |
| ALASKAN/AMER INDIAN   | 757            | 3   | 3.96     | 1       | 1.32     | 0         | 0.00         | 0           | 0.00     | 4     | 5.28       |
| ASIAN INDIAN          | 5151           | 12  | 2.33     | 3       | 0.58     | 0         | 0.00         | 0           | 0.00     | 15    | 2.91       |
| ASIAN/PACIFIC         | 2235           | 4   | 1.79     | 1       | 0.45     | 0         | 0.00         | 0           | 0.00     | 5     | 2.24       |
| CAUCASIAN             | 62548          | 250 | 4.00     | 73      | 1.17     | 4         | 0.06         | 0           | 0.00     | 327   | 5.23       |
| FILIPINO              | 4329           | 6   | 1.39     | 2       | 0.46     | 0         | 0.00         | 0           | 0.00     | 8     | 1.85       |
| HISPANIC              | 229098         | 570 | 2.49     | 155     | 0.68     | 8         | 0.03         | 1           | 0.004    | 734   | 3.20       |
| KOREAN                | 246            | 1   | 4.07     | 0       | 0.00     | 0         | 0.00         | 0           | 0.00     | 1     | 4.07       |
| NO VALID DATA/UNKNOWN | 38723          | 96  | 2.48     | 20      | 0.52     | 4         | 0.10         | 0           | 0.00     | 120   | 3.10       |
| SAMOAN                | 108            | 0   | 0.00     | 1       | 9.26     | 0         | 0.00         | 0           | 0.00     | 1     | 9.26       |
| VIETNAMESE            | 680            | 1   | 1.47     | 0       | 0.00     | 0         | 0.00         | 0           | 0.00     | 1     | 1.47       |

In reviewing the above data solely by membership ratios (per 1000 members), the Samoan population would be the highest with PQIs. However, in reviewing raw data the volumes are not statistically valid. Only statistically valid volumes per ethnic group are Caucasian, African American, Hispanic, and no valid data. Of these groups, the top one is Caucasian. Most cases were level 0's with no quality-of-care issue being identified. There was a low volume of level 2 cases and no trends or concerns to address at this time. We will continue monitoring for any trends.