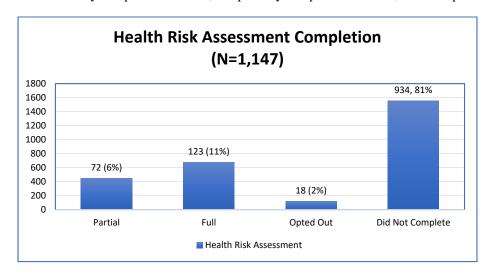

<u>Initial Health Appointments:</u> During the 1st Quarter, a total of 39 medical records were reviewed for inclusion of an initial health appointment. 11 of 15 (73%) pediatric files were compliant and 22 of the 24 (92%) adult files were compliant. Education was provided to those providers with non-compliant files.