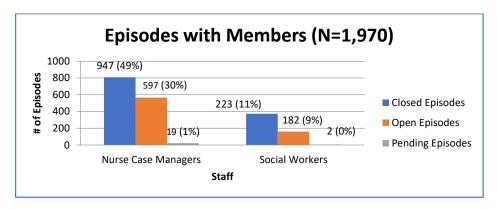

#### **Enhanced Case Management Reports**

19) Enhanced Case Management Program Report Q1 2023 - APPROVE

ADJOURN MEETING TO THURSDAY, SEPTEMBER 21, 2023 @ 7:00 A.M.