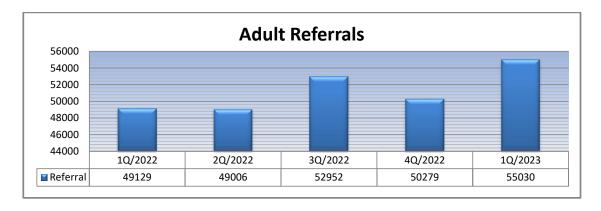

timeliness. 10% of referrals received are reviewed monthly.

For those referrals that are found to be out of compliance with turn-around-timelines, the case manager and support staff are notified, and importance of timeframes discussed to help ensure future compliance.

Urgent: Response back to Provider in 3 business days Routine: Response back to Provider in 5 business day

There were **74,074** referrals (72,023 received, 2,051 internally generated) processed in the 1st quarter 2023 of which 6,625 referrals were reviewed for timeliness of decision. In comparison to the 4th quarter's processing time, routine referrals increased from the 4th quarter which was 97.5% and urgent referrals increased from the 4th quarter which was 98.7% to **99.9%**.



# **Outpatient Referral Statistics**









## **Referral Notification Compliance**

### **Audit Criteria:**

- Member Nofication: Letter of referral decision sent to member within 24 hours
- Provider Notification: Referral is faxed back to the provider with 24 hours of decision
- Criteria Included: Criteria provided to provider on denial reason
- MD Signature: MD Signature included all referrals/NOA letters upon denial

Summary: Overall compliance rate from the 1st Qtr. of 2023 is 99% which remained the same from the 4th Qtr. which was 99%

## **Determinations:**



SANTA MONICA UCLA MC AND ORTHO UCLA DEPT OF MEDICINE PROFESSI

UCLA MEDICAL CENTER

USC CARE MEDICAL GROUP INC

USC VERDUGO HILLS HOSPITAL

USC NORRIS CANCER HOSP

VALLEY VIEW CARE CENTER

Total

Utilization Management Quarterly Committee Report: January 1, 2023-