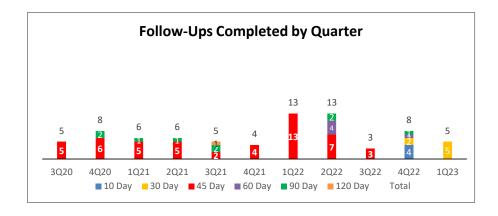

### **Corrective Action Plans (CAPs)**

A CAP is issued when an initial, periodic, or focus review has deficiencies identified. DHCS requires follow up at 10 days for failure of any critical element, follow up for other failed elements at 45 days, and if not corrected by the 45 day follow up, at 90 days after a CAP has been issued. Most CAPs issued are corrected and completed within the 45 Day follow up period. Providers are encouraged to speak with us if they have questions or encounter issues with CAP completion. QI nurses provide education and support during the CAP resolution process.

A new APL for Site and Medical Record Review was released in October from DHCS. Our internal Site Review policy was updated to align with the changes. Interim reviews were resumed in October.

QI-UM 1<sup>st</sup> Quarter Report 2023

### A. Initial Facility Site Review and Medical Record Review Results:

The number of initial site and medical record reviews is determined by the number of new providers requesting to join KHS' provider network. There were 3 IFSRs and 4 IMRRs completed in Q1 of 2023.

### B. Periodic Full Site and Medical Record Reviews

Periodic reviews are required every 3 years. The due date for Periodic FSRs is based on the last Initial or Periodic FSR that was completed. The volume of Periodic Reviews is not controlled by KHS. It is based on the frequency dictated by DHCS.

KERN HEALTH SYSTEMS

Quality Improvement Department Quarterly QI-UM Committee Report
Q1 2023

The above chart reflects the number of Periodic Full Site Reviews and Medical Record Reviews that were due and completed for each quarter. There was a lower volume of site reviews completed in Q4 2022 than we typically experience. Overall, we anticipate less reviews than normal this year due to the bolus of backlogged reviews from COVID that were completed.