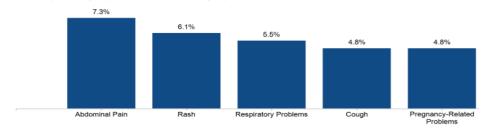

### **PQIs Closed by Ethnicity:**

Below data is for a rolling 12months time frame, April 2022 through March2023.

<sup>\*</sup> Indicates the PQI volume was not statistically valid (>30). Although the Samoan population has the highest PQI rate per 1000 members, there is only one PQI case for this population in Q1. Samoans account

QI-UM 1<sup>st</sup> Quarter Report 2023 Reporting Period: January 2023 to March 2023

for ~0.0003% of the total KHS membership, which is why the 1 PQI caused the per 1000 rate to reflect a drastic increase compared to other populations.

|                       |                |     |          |         | No. of P | QI Closed | April 2022 t | o March 202 | 3        |       |            |
|-----------------------|----------------|-----|----------|---------|----------|-----------|--------------|-------------|----------|-------|------------|
|                       |                | Le  | vel 0    | Level 1 |          | Level 2   |              | Level 3     |          | Total | PQI Closed |
| Ethnicity             | KHS Membership | PQI | Per 1000 | PQI     | Per 1000 | PQI       | Per 1000     | PQI         | Per 1000 | PQI   | Per 1000   |
| AFRICAN AMERICAN      | 21729          | 73  | 3.36     | 19      | 0.87     | 1         | 0.05         | 0           | 0.00     | 93    | 4.28       |
| ALASKAN/AMER INDIAN   | 757            | 3   | 3.96     | 1       | 1.32     | 0         | 0.00         | 0           | 0.00     | 4     | 5.28       |
| ASIAN INDIAN          | 5151           | 12  | 2.33     | 3       | 0.58     | 0         | 0.00         | 0           | 0.00     | 15    | 2.91       |
| ASIAN/PACIFIC         | 2235           | 4   | 1.79     | 1       | 0.45     | 0         | 0.00         | 0           | 0.00     | 5     | 2.24       |
| CAUCASIAN             | 62548          | 250 | 4.00     | 73      | 1.17     | 4         | 0.06         | 0           | 0.00     | 327   | 5.23       |
| FILIPINO              | 4329           | 6   | 1.39     | 2       | 0.46     | 0         | 0.00         | 0           | 0.00     | 8     | 1.85       |
| HISPANIC              | 229098         | 570 | 2.49     | 155     | 0.68     | 8         | 0.03         | 1           | 0.004    | 734   | 3.20       |
| KOREAN                | 246            | 1   | 4.07     | 0       | 0.00     | 0         | 0.00         | 0           | 0.00     | 1     | 4.07       |
| NO VALID DATA/UNKNOWN | 38723          | 96  | 2.48     | 20      | 0.52     | 4         | 0.10         | 0           | 0.00     | 120   | 3.10       |
| SAMOAN                | 108            | 0   | 0.00     | 1       | 9.26     | 0         | 0.00         | 0           | 0.00     | 1     | 9.26       |
| VIETNAMESE            | 680            | 1   | 1.47     | 0       | 0.00     | 0         | 0.00         | 0           | 0.00     | 1     | 1.47       |

In reviewing the above data solely by membership ratios (per 1000 members), the Samoan population would be the highest with PQIs. However, in reviewing raw data the volumes are not statistically valid. Only statistically valid volumes per ethnic group are Caucasian, African American, Hispanic, and no valid data. Of these groups, the top one is Caucasian. Most cases were level 0's with no quality-of-care issue being identified. There was a low volume of level 2 cases and no trends or concerns to address at this time. We will continue monitoring for any trends.