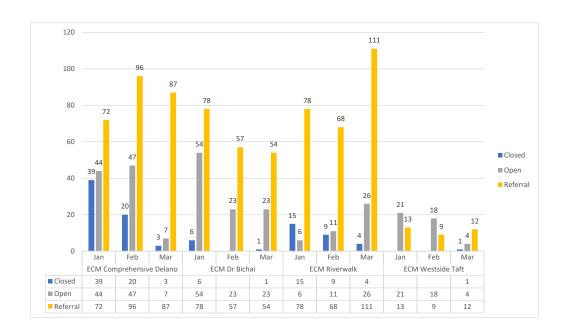

#### **Enhanced Case Management Reports**

19) Enhanced Case Management Program Report Q1 2023 - APPROVE

ADJOURN MEETING TO THURSDAY, SEPTEMBER 21, 2023 @ 7:00 A.M.