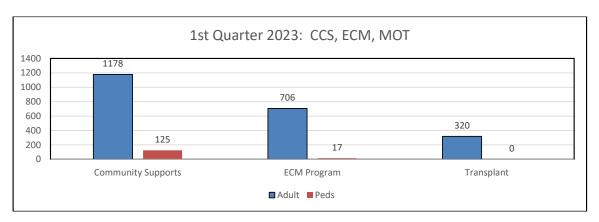

mm Supports Sobering Centers Program                | 50               |
| Referral to Comm Supports Tailored Meals Program                  | 88               |
| Referral to COPD Program                                          | 14               |
| Referral to ECM Program                                           | 661              |
| Referral to MOT Program                                           | 28               |
| ■ UM COC Follow-up                                                | 5                |
| Contact member for provider choice after COC Expiration           | 5                |
| Grand Total                                                       | 6932             |

# **Referrals Generated in UM to KHS Specialty Services:**







# **Specialty Referral Management**





# **ABA Services**

| UNIQUE CASES | Total |
|--------------|-------|
| MEMBER COUNT | 362   |

| SEVERITY         | Jan    | Feb    | Mar    | Total  |
|------------------|--------|--------|--------|--------|
| Approved FBA     | 181    | 198    | 215    | 594    |
| Approved         |        |        |        |        |
| Treatment        | 105    | 113    | 144    | 362    |
|                  |        |        |        | · ·    |
|                  | Jan    | Feb    | Mar    | Total  |
| AGE 7 OR LESS    | 73     | 76     | 98     | 247    |
| AGE 8 OR GREATER | 32     | 37     | 46     | 115    |
| TOTAL            | 105    | 113    | 144    | 362    |
| <b>%</b> < 7     | 69.52% | 67.26% | 68.06% | 68.23% |
| % > 8            | 30.48% | 32.74% | 31.94% | 31.77% |

## **Initial He