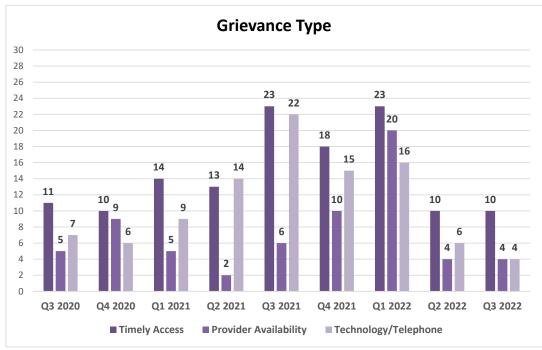

For Q1 2023, we closed a total of 3166 Grievances of which 659 (20.81%) were classified as Quality-of-Care (QOC) Grievances. There was no significant change identified in volume compared to previous quarter. We will continue to monitor for any trends.

The above chart represents a comparison of total Grievances Closed and QOC classifications Closed per 1000 KHS members. The QOC grievances closed per 1000 members data is consistent with volume of QOCs closed presented in the before graph. There are no current trends identified. We'll continue to monitor.