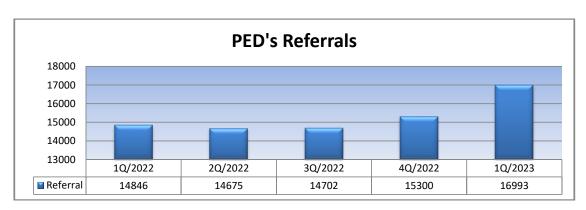

imeliness. 10% of referrals received are reviewed monthly.

For those referrals that are found to be out of compliance with turn-around-timelines, the case manager and support staff are notified, and importance of timeframes discussed to help ensure future compliance.

Urgent: Response back to Provider in 3 business days Routine: Response back to Provider in 5 business day

There were **74,074** referrals (72,023 received, 2,051 internally generated) processed in the 1st quarter 2023 of which 6,625 referrals were reviewed for timeliness of decision. In comparison to the 4th quarter's processing time, routine referrals increased from the 4th quarter which was 97.5% and urgent referrals increased from the 4th quarter which was 98.7% to **99.9%**.



# **Outpatient Referral Statistics**









## **Referral Notification Compliance**

### **Audit Criteria:**

- Member Nofication: Letter of referral decision sent to member within 24 hours
- Provider Notification: Referral is faxed back to the provider with 24 hours of decision
- Criteria Included: Criteria provided to provider on denial reason
- MD Signature: MD Signature included all referrals/NOA letters upon denial

Summary: Overall compliance rate from the 1st Qtr. of 2023 is 99% which remained the same from the 4th Qtr. which was 99%

## **Determinations:**



SANTA MONICA UCLA MC AND ORTHO UCLA DEPT OF MEDICINE PROFESSI

UCLA MEDICAL CENTER

USC CARE MEDICAL GROUP INC

USC VERDUGO HILLS HOSPITAL

USC NORRIS CANCER HOSP

VALLEY VIEW CARE CENTER

Total

Utilization Management Quarterly Committee Report: January 1, 2023- Ma