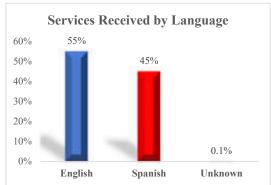

ervices. Additionally, the health education service acceptance rate decreased from 52% between Q4 2022 to 47% Q1 2023 whereas the received services rate increased from 67% in Q4 2022 to 70% in Q1 2023.







2 | Page

#### **Demographics of Members**

KHS provides services to a culturally and linguistically diverse member population in Kern County. Of the members who received services, the largest age groups were 21-64 years followed by <21 years. A breakdown of member classifications by race and language preferences revealed that many members who received services are Hispanic and preferred to receive services in English. The majority of members who received services reside in Bakersfield with the highest concentration in the 93307 area and Delano in the outlying areas of the county.







| Services Received by Zip Code |
|-------------------------------|
| Within Bakersfield            |
| 93307                         |
| 93306                         |
| 93305                         |
| 93304                         |
| 93308                         |

| Services Received by Zip Code |
|-------------------------------|
| Outside Bakersfield           |
| Delano                        |
| Arvin                         |
| Lamont                        |
| McFarland                     |
| Shafter                       |

#### **Health Education Mailings**

The HE department mails out a variety of educational material to assist members with gaining knowledge on their specific diagnosis or health concern.

| Educational Mailings |      |  |
|----------------------|----