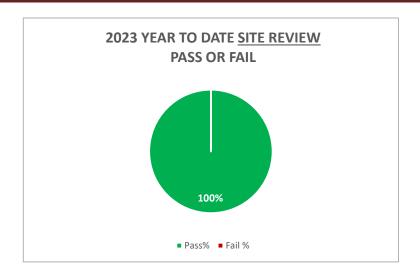

### Year to Date (YTD) Initial and Periodic FSR Pass or Fail Rate:

Effective in Q4 of 2021, we changed identification in this QI Quarterly report to use Based on DHCS' standard 80% or higher is considered as passed. Scoring 80% - 89% is considered a "conditional pass" and requires a CAP only for the elements that were non-compliant. A score below 80% is considered a Fail and requires a CAP for the entire site or medical record review.