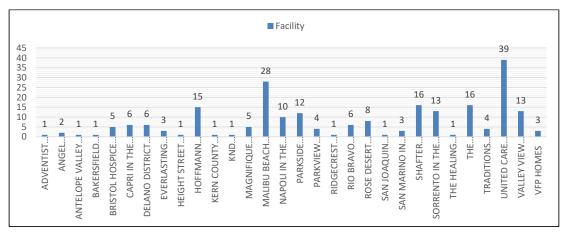

### **PQIs Trending by Provider:**

Based on the trending analysis conducted below are the top 5 inpatient providers for a rolling 12 months (04/01/2022-03/31/2023). Top 5 providers with PQIs leading to actual harm or morbidity to the member is based on the PQIs per 1000 discharges.

### Top 5 Inpatient Providers with PQI:

| ., . ,                                                                          | T. FINDA                                               | TIENT DDOVUDEDC VA                                  | TU DOL: A : 'I '    | 2022                                 | -                |                                    |
|---------------------------------------------------------------------------------|--------------------------------------------------------|-----------------------------------------------------|---------------------|--------------------------------------|------------------|------------------------------------|
|                                                                                 | 10p 5 INPA                                             | TIENT PROVIDERS W                                   | TH PUIS-APril 2     | 2022 to March 2023                   |                  |                                    |
|                                                                                 |                                                        |                                                     | PQIs/100            | 00 Discharges                        |                  |                                    |
| Top 5 Providers with PQIs leading to<br>Actual Harm or Morbidity (Level 2 or 3) | Level 0-No Quality Concern<br>PQIs Per 1000 Discharges | Level 1-Potential for Harm PQIs Per 1000 Discharges | ,                   | Level 3-PQI's<br>Per 1000 Discharges | Total Discharges | Total PQI's<br>Per 1000 Discharges |
| PROVIDER A                                                                      | 1.56                                                   | 0.5                                                 | 0.52                | 0.00                                 | 3834             |                                    |
| PROVIDER B                                                                      | 2.76                                                   | 1.3                                                 | 0.18                | 0.00                                 | 5428             | 4.24                               |
| PROVIDER C                                                                      | 6.37                                                   | 3.2                                                 | 3.18                | 0.00                                 | 314              | 12.74                              |
| PROVIDER D                                                                      | 8.10                                                   | 1.0                                                 | 1.01                | 0.00                                 | 988              | 10.12                              |
| PROVIDER E                                                                      | 5.52                                                   | 0.0                                                 | 0.19                | 0.00                                 | 5253             | 5.71                               |
|                                                                                 |                                                        |                                                     | PQIs/100            | 0 Discharges                         |                  |                                    |
|                                                                                 | Level 0-No Quality Concern                             | Level 1-Potential for Harm                          | Level 2-PQIs        | Level 3-PQI's                        |                  | Total PQI's                        |
| Top 5 Provider for Total PQIs                                                   | PQIs Per 1000 Discharges                               | PQIs Per 1000 Discharges                            | Per 1000 Discharges | Per 1000 Discharges                  | Total Discharges | Per 1000 Discharges                |
| PROVIDER E                                                                      | 5.52                                                   | 0.0                                                 | 0.19                | 0.00                                 | 5253             | 5.71                               |
| PROVIDER B                                                                      | 2.76                                                   | 1.3                                                 | 0.18                | 0.00                                 | 5428             | 4.24                               |
| PROVIDER F                                                                      | 1.42                                                   | 1.0                                                 | 0.00                | 0.00                                 | 9127             | 2.41                               |
| PROVIDER A                                                                      | 1.56                                                   | 0.5                                                 | 0.52                | 0.00                                 | 3834             | 2.61                               |
| PROVIDER D                                                                      | 8.10                                                   | 1.0                                                 | 1.01                | 0.00                                 | 988              | 10.12                              |

From the above data, there were no providers with level 3. Providers D and C had the highest ratio of PQIs per 1000 visits. The majority of PQIs identified were closed as level 0s-No quality-of-care issues. After review of the cases, there were no trends identified with specific diagnoses or concerns. Also, due to the low volume, the data is considered statistically not valid. We will continue to monitor the data for next rolling 12 months.