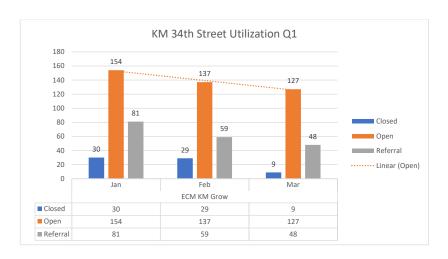

#### **Enhanced Case Management Reports**

19) Enhanced Case Management Program Report Q1 2023 - APPROVE

ADJOURN MEETING TO THURSDAY, SEPTEMBER 21, 2023 @ 7:00 A.M.