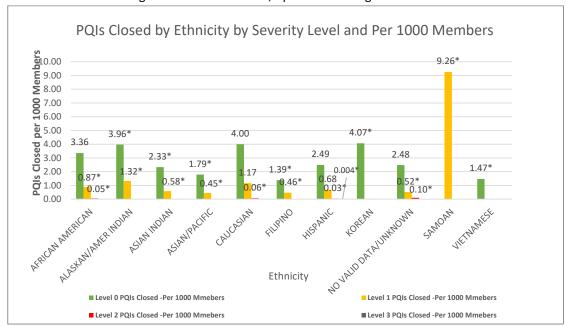

### **PQIs Closed by Ethnicity:**

Below data is for a rolling 12months time frame, April 2022 through March2023.

<sup>\*</sup> Indicates the PQI volume was not statistically valid (>30). Although the Samoan population has the highest PQI rate per 1000 members, there is only one PQI case for this population in Q1. Samoans account

QI-UM 1<sup>st</sup> Quarter Report 2023 Reporting Period: January 2023 to March 2023

for ~0.0003% of the total KHS membership, which is why the 1 PQI caused the per 1000 rate to reflect a drastic increase compared to other populations.

|                       |                |     |          |         | No. of P | QI Closed | April 2022 t | o March 202 | 3        |       |            |
|-----------------------|----------------|-----|----------|---------|----------|-----------|--------------|-------------|----------|-------|------------|
|                       |                | Le  | vel 0    | Level 1 |          | Level 2   |              | Level 3     |          | Total | PQI Closed |
| Ethnicity             | KHS Membership | PQI | Per 1000 | PQI     | Per 1000 | PQI       | Per 1000     | PQI         | Per 1000 | PQI   | Per 1000   |
| AFRICAN AMERICAN      | 21729          | 73  | 3.36     | 19      | 0.87     | 1         | 0.05         | 0           | 0.00     | 93    | 4.28       |
| ALASKAN/AMER INDIAN   | 757            | 3   | 3.96     | 1       | 1.32     | 0         | 0.00         | 0           | 0.00     | 4     | 5.28       |
| ASIAN INDIAN          | 5151           | 12  | 2.33     | 3       | 0.58     | 0         | 0.00         | 0           | 0.00     | 15    | 2.91       |
| ASIAN/PACIFIC         | 2235           | 4   | 1.79     | 1       | 0.45     | 0         | 0.00         | 0           | 0.00     | 5     | 2.24       |
| CAUCASIAN             | 62548          | 250 | 4.00     | 73      | 1.17     | 4         | 0.06         | 0           | 0.00     | 327   | 5.23       |
| FILIPINO              | 4329           | 6   | 1.39     | 2       | 0.46     | 0         | 0.00         | 0           | 0.00     | 8     | 1.85       |
| HISPANIC              | 229098         | 570 | 2.49     | 155     | 0.68     | 8         | 0.03         | 1           | 0.004    | 734   | 3.20       |
| KOREAN                | 246            | 1   | 4.07     | 0       | 0.00     | 0         | 0.00         | 0           | 0.00     | 1     | 4.07       |
| NO VALID DATA/UNKNOWN | 38723          | 96  | 2.48     | 20      | 0.52     | 4         | 0.10         | 0           | 0.00     | 120   | 3.10       |
| SAMOAN                | 108            | 0   | 0.00     | 1       | 9.26     | 0         | 0.00         | 0           | 0.00     | 1     | 9.26       |
| VIETNAMESE            | 680            | 1   | 1.47     | 0       | 0.00     | 0         | 0.00         | 0           | 0.00     | 1     | 1.47       |

In reviewing the above data solely by membership ratios (per 1000 members), the Samoan population would be the highest with PQIs. However, in reviewing raw data the volumes are not statistically valid. Only statistically valid volumes per ethnic group are Caucasian, African American, Hispanic, and no valid data. Of these groups, the top one is Caucasian. Most cases were level 0's with no quality-of-care issue being identified. There was a low volume of level 2 cases and no trends or concerns to address at this time. We will continue monitoring for any trends.