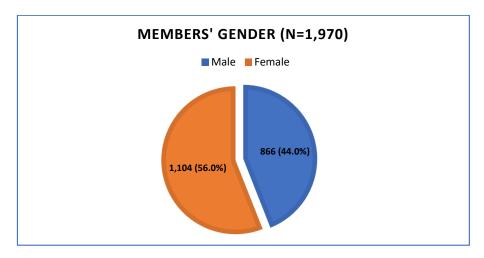

#### **Enhanced Case Management Reports**

19) Enhanced Case Management Program Report Q1 2023 - APPROVE

ADJOURN MEETING TO THURSDAY, SEPTEMBER 21, 2023 @ 7:00 A.M.