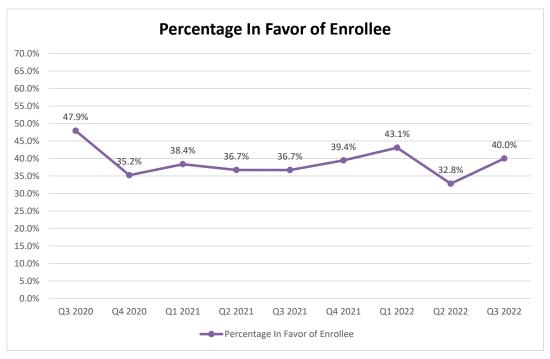

For Q1 2023, we closed a total of 3166 Grievances of which 659 (20.81%) were classified as Quality-of-Care (QOC) Grievances. There was no significant change identified in volume compared to previous quarter. We will continue to monitor for any trends.

The above chart represents a comparison of total Grievances Closed and QOC classifications Closed per 1000 KHS members. The QOC grievances closed per 1000 members data is consistent with volume of QOCs closed presented in the before graph. There are no current trends identified. We'll continue to monitor.