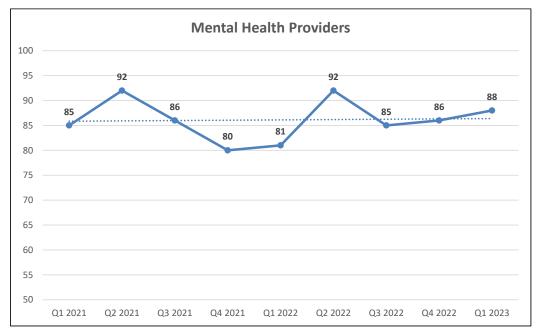

### **PQIs Trending by Provider:**

Based on the trending analysis conducted below are the top 5 inpatient providers for a rolling 12 months (04/01/2022-03/31/2023). Top 5 providers with PQIs leading to actual harm or morbidity to the member is based on the PQIs per 1000 discharges.