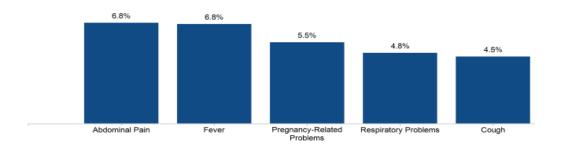

### **PQIs Closed by Ethnicity:**

Below data is for a rolling 12months time frame, April 2022 through March2023.

<sup>\*</sup> Indicates the PQI volume was not statistically valid (>30). Although the Samoan population has the highest PQI rate per 1000 members, there is only one PQI case for this population in Q1. Samoans account

QI-UM 1<sup>st</sup> Quarter Report 2023 Reporting Period: January 2023 to March 2023

for ~0.0003% of the total KHS membership, which is why the 1 PQI caused the per 1000 rate to reflect a drastic increase compared to other populations.

|                       |                |     |          |         | No. of P | QI Closed | April 2022 t | o March 202 | 3        |       |            |
|-----------------------|----------------|-----|----------|---------|----------|-----------|--------------|-------------|----------|-------|------------|
|                       |                | Le  | vel 0    | Level 1 |          | Level 2   |              | Level 3     |          | Total | PQI Closed |
| Ethnicity             | KHS Membership | PQI | Per 1000 | PQI     | Per 1000 | PQI       | Per 1000     | PQI         | Per 1000 | PQI   | Per 1000   |
| AFRICAN AMERICAN      | 21729          | 73  | 3.36     | 19      | 0.87     | 1         | 0.05         | 0           | 0.00     | 93    | 4.28       |
| ALASKAN/AMER INDIAN   | 757            | 3   | 3.96     | 1       | 1.32     | 0         | 0.00         | 0           | 0.00     | 4     | 5.28       |
| ASIAN INDIAN          | 5151           | 12  | 2.33     | 3       | 0.58     | 0         | 0.00         | 0           | 0.00     | 15    | 2.91       |
| ASIAN/PACIFIC         | 2235           | 4   | 1.79     | 1       | 0.45     | 0         | 0.00         | 0           | 0.00     | 5     | 2.24       |
| CAUCASIAN             | 62548          | 250 | 4.00     | 73      | 1.17     | 4         | 0.06         | 0           | 0.00     | 327   | 5.23       |
| FILIPINO              | 4329           | 6   | 1.39     | 2       | 0.46     | 0         | 0.00         | 0           | 0.00     | 8     | 1.85       |
| HISPANIC              | 229098         | 570 | 2.49     | 155     | 0.68     | 8         | 0.03         | 1           | 0.004    | 734   | 3.20       |
| KOREAN                | 246            | 1   | 4.07     | 0       | 0.00     | 0         | 0.00         | 0           | 0.00     | 1     | 4.07       |
| NO VALID DATA/UNKNOWN | 38723          | 96  | 2.48     | 20      | 0.52     | 4         | 0.10         | 0           | 0.00     | 120   | 3.10       |
| SAMOAN                | 108            | 0   | 0.00     | 1       | 9.26     | 0         | 0.00         | 0           | 0.00     | 1     | 9.26       |
| VIETNAMESE            | 680            | 1   | 1.47     | 0       | 0.00     | 0         | 0.00         | 0           | 0.00     | 1     | 1.47       |

In reviewing the above data solely by membership ratios (per 1000 members), the Samoan population would be the highest with PQIs. However, in reviewing raw data the volumes are not statistically valid. Only statistically valid volumes per ethnic group are Caucasian, African American, Hispanic, and no valid data. Of these groups, the top one is Caucasian. Most cases were level 0's with no quality-of-care issue being identified. There was a low volume of level 2 cases and no trends or concerns to address at this time. We will continue monitoring for any trends.