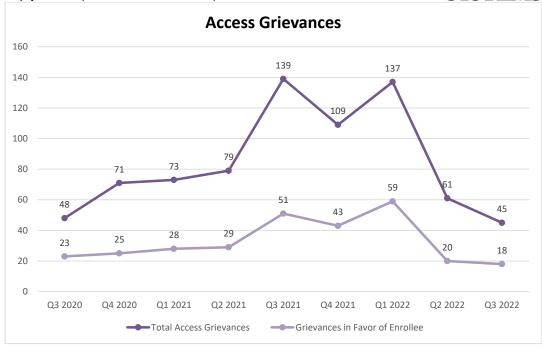

vider Network Management, Network Review* (e.g. Appointment Availability Survey, DHCS' QMRT review, Network Adequacy).

Upon review of Q3 2022 access grievances, the Plan identified the grievances to be in line with Q2 2022. The Plan's Access Grievances Per 1000 members for grievances found in favor of the enrollee decreased to 0.05 in Q3 2022 from 0.06 in Q2 2022.

The Plan reviews grievances across a four-quarter rolling review period. Trends that are identified are reviewed with the Provider Relations Manager on a case-by-case basis to develop a target-based strategy to address. During Q3 2022, the Plan did not identify any trends. The Plan will continue to monitor access grievances for potential trends via the quarterly access grievance review.



**Q1, 2023** (Q3 2022 Review Period)





**Q1, 2023** (Q3 2022 Review Period)









**Q1, 2023** (Q3 2022 Review Period)

# **Exempt Grievances**

On a quarterly basis, the Plan's Provider Network Management Department reviews all exempt grievances to identify potential trends amongst the provider network. For Q3 2022, there were a total of **2,350** exempt grievances.

| Grievance Type                              | Q1 Count | Q1% of Total | Q2 Count | Q2% of Total | Q3 Count | Q3% of Total |
|---------------------------------------------|----------|--------------|----------|--------------|----------|--------------|
| Assault/Harassment                          | 0        | 0.00%        | 1        | 0.04%        | 2        | 0.09%        |
| Authorization                               | 57       | 3.56%        | 114