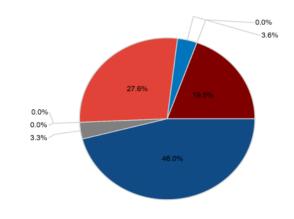

### **PQIs Closed by Severity Level:**

From the above chart majority of PQIs closed were level 0s. There is a notable increase in Level 1 and level 2 PQIs since Q4 2022 and Q1 2023. This is due to multiple factors including the expansion of clinical reviews for grievances and reduction of level 0 PQI referrals resulting from that screening. We will continue to monitor to identify any trends.

Below is the table with the no. of PQIs closed by severity and by quarter for reference.

|                              | Q1   | Q2   | Q3   | Q4   | Q1   | Q2   | Q3   | Q4   | Q1   |
|------------------------------|------|------|------|------|------|------|------|------|------|
| Severity Level               | 2021 | 2021 | 2021 | 2021 | 2022 | 2022 | 2022 | 2022 | 2023 |
| Level 0 - No Quality Concern | 168  | 289  | 216  | 251  | 255  | 495  | 409  | 163  | 299  |
| Level 1 - Potential for Harm | 12   | 7    | 15   | 19   | 30   | 67   | 64   | 41   | 145  |
| Level 2 - Actual Harm        | 1    | 5    | 2    | 4    | 2    | 8    | 10   | 2    | 2    |
| Level 3 - Actual Morbidity   |      | 1    |      |      |      |      |      | 1    |      |
| Total                        | 181  | 302  | 233  | 274  | 287  | 570  | 483  | 207  | 446  |