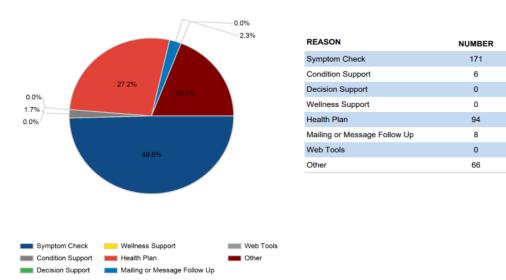

or Specialist with request to determine medical necessity.
  - 1. 202302070000209-PCP Li
  - 2. 202301270000688-PCP McDonald
  - 3. 202303240000601-Dr. Kazmi(cardio)
  - 4. 202303280000410-PCP Barraza
  - 5. 202303160001380-PCP Yousuf
  - 6. 202303020000802- Dr. Nguyen (vascular)
- Six (6) certs found with Dr. Bui and group requesting saphenous vein ablation with themselves. All of MCG met and there was documentation of incompetent saphenous vein, but there was not documentation of valve closure time of greater than 500 msec per MCG. Listed below:
  - 1. 202302150000530
  - 2. 202303030000881
  - 3. 202302280000923
  - 4. 202303020000543
  - 5. 202301260000220
  - 6. 202301240000533

No corrective action plan needed.

# **Health Dialog Report**

### Member Inbound Call Reasons (Jan-2023)



Most Frequent Symptoms - Inbound Symptom Check Calls (Jan-2023)



Most Frequent Symptoms - Inbound Symptom Check Calls (Rolling Twelve Months)



### Member Inbound Call Reasons (Feb-2023)



| REASON                       | NUMBER |
|------------------------------|--------|
| Symptom Check                | 165    |
| Condition Support            | 12     |
| Decision Support             | 0      |
| Wellness Support             | 0      |
| Health Plan                  | 99     |
| Mailing or Message Follow Up | 13     |
| Web Tools                    | 0      |
| Other                        | 70     |



### Most Frequent Symptoms - Inbound Symptom Check Calls (Feb-2023)



Most Frequent Symptoms - Inbound Symptom Check Calls (Rolling Twelve Months)



### Member Inbound Call Reasons