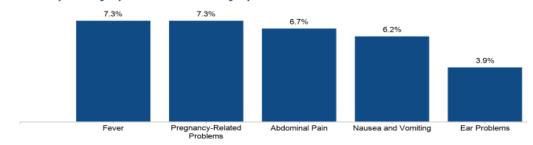

### **PQIs Closed by Ethnicity:**

Below data is for a rolling 12months time frame, April 2022 through March2023.

<sup>\*</sup> Indicates the PQI volume was not statistically valid (>30). Although the Samoan population has the highest PQI rate per 1000 members, there is only one PQI case for this population in Q1. Samoans account

QI-UM 1<sup>st</sup> Quarter Report 2023 Reporting Period: January 2023 to March 2023

for ~0.0003% of the total KHS membership, which is why the 1 PQI caused the per 1000 rate to reflect a drastic increase compared to other populations.

|                       |                |     |          |         | No. of P | QI Closed | April 2022 t | o March 202 | 3        |       |            |
|-----------------------|----------------|-----|----------|---------|----------|-----------|--------------|-------------|----------|-------|------------|
|                       |                | Le  | vel 0    | Level 1 |          | Level 2   |              | Level 3     |          | Total | PQI Closed |
| Ethnicity             | KHS Membership | PQI | Per 1000 | PQI     | Per 1000 | PQI       | Per 1000     | PQI         | Per 1000 | PQI   | Per 1000   |
| AFRICAN AMERICAN      | 21729          | 73  | 3.36     | 19      | 0.87     | 1         | 0.05         | 0           | 0.00     | 93    | 4.28       |
| ALASKAN/AMER INDIAN   | 757            | 3   | 3.96     | 1       | 1.32     | 0         | 0.00         | 0           | 0.00     | 4     | 5.28       |
| ASIAN INDIAN          | 5151           | 12  | 2.33     | 3       | 0.58     | 0         | 0.00         | 0           | 0.00     | 15    | 2.91       |
| ASIAN/PACIFIC         | 2235           | 4   | 1.79     | 1       | 0.45     | 0         | 0.00         | 0           | 0.00     | 5     | 2.24       |
| CAUCASIAN             | 62548          | 250 | 4.00     | 73      | 1.17     | 4         | 0.06         | 0           | 0.00     | 327   | 5.23       |
| FILIPINO              | 4329           | 6   | 1.39     | 2       | 0.46     | 0         | 0.00         | 0           | 0.00     | 8     | 1.85       |
| HISPANIC              | 229098         | 570 | 2.49     | 155     | 0.68     | 8         | 0.03         | 1           | 0.004    | 734   | 3.20       |
| KOREAN                | 246            | 1   | 4.07     | 0       | 0.00     | 0         | 0.00         | 0           | 0.00     | 1     | 4.07       |
| NO VALID DATA/UNKNOWN | 38723          | 96  | 2.48     | 20      | 0.52     | 4         | 0.10         | 0           | 0.00     | 120   | 3.10       |
| SAMOAN                | 108            | 0   | 0.00     | 1       | 9.26     | 0         | 0.00         | 0           | 0.00     | 1     | 9.26       |
| VIETNAMESE            | 680            | 1   | 1.47     | 0       | 0.00     | 0         | 0.00         | 0           | 0.00     | 1     | 1.47       |

In reviewing the above data solely by membership ratios (per 1000 members), the Samoan population would be the highest with PQIs. However, in reviewing raw data the volumes are not statistically valid. Only statistically valid volumes per ethnic group are Caucasian, African American, Hispanic, and no valid data. Of these groups, the top one is Caucasian. Most cases were level 0's with no quality-of-care issue being identified. There was a low volume of level 2 cases and no trends or concerns to address at this time. We will continue monitoring for any trends.