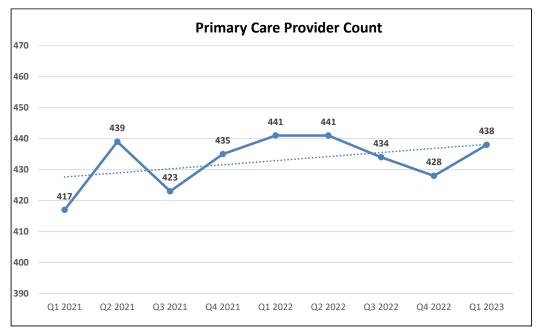

351,037 utilizing KHS contracted Physicians, KHS currently maintains a ratio of **1 FTE Physician to every 394.65 members**; KHS is compliant with state regulations and Plan policy.



#### **Physician to Member Ratio**



#### **Accepting New Members**

In addition to the Full Time Equivalency Compliance review conducted above, the Plan monitors adequacy of its Primary Care Network by reviewing the count/percentage of Primary Care Providers (PCP) who are accepting new members. The Plan calculated that 84% of the network of Primary Care Providers is currently accepting new members at a minimum of one location. The Plan will continue to monitor this percentage quarterly to ensure it maintains an adequate network of Primary Care Providers.





**Provider Counts – Primary Care Providers** 







**Provider Counts – Specialist Providers** 



|                      | Q1 2021       | Q2 2021 | Q3 2021 | Q4 2021 | Q1 2022       | Q2 2022 | Q3 2022 | Q4 2022 | Q1 2023 |
|----------------------|---------------|---------|---------|---------|---------------|---------|---------|---------|---------|
| Cardiology           | 43            | 42      | 46      | 46      | 45            | 45      | 46      | 44      | 43      |
| Dermatology          | 33            | 34      | 35      | 35      | 39            | 39      | 43      | 45      | 46      |
| Endocrinology        | 22            | 23      | 23      | 24      | 25            | 25      | 26      | 26      | 27      |
| Gastroenterology     | 23            | 22      | 21      | 24      | 24            | 26      | 31      | 33