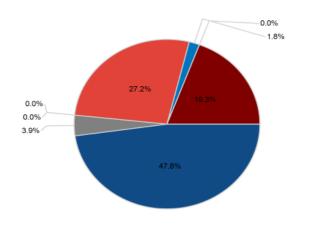

### **PQIs Closed by Ethnicity:**

Below data is for a rolling 12months time frame, April 2022 through March2023.

<sup>\*</sup> Indicates the PQI volume was not statistically valid (>30). Although the Samoan population has the highest PQI rate per 1000 members, there is only one PQI case for this population in Q1. Samoans account

QI-UM 1<sup>st</sup> Quarter Report 2023 Reporting Period: January 2023 to March 2023

for ~0.0003% of the total KHS membership, which is why the 1 PQI caused the per 1000 rate to reflect a drastic increase compared to other populations.

|                       |                |     |          |         | No. of P | QI Closed | April 2022 t | o March 202 | 3        |       |            |
|-----------------------|----------------|-----|----------|---------|----------|-----------|--------------|-------------|----------|-------|------------|
|                       |                | Le  | vel 0    | Level 1 |          | Level 2   |              | Level 3     |          | Total | PQI Closed |
| Ethnicity             | KHS Membership | PQI | Per 1000 | PQI     | Per 1000 | PQI       | Per 1000     | PQI         | Per 1000 | PQI   | Per 1000   |
| AFRICAN AMERICAN      | 21729          | 73  | 3.36     | 19      | 0.87     | 1         | 0.05         | 0           | 0.00     | 93    | 4.28       |
| ALASKAN/AMER INDIAN   | 757            | 3   | 3.96     | 1       | 1.32     | 0         | 0.00         | 0           | 0.00     | 4     | 5.28       |
| ASIAN INDIAN          | 5151           | 12  | 2.33     | 3       | 0.58     | 0         | 0.00         | 0           | 0.00     | 15    | 2.91       |
| ASIAN/PACIFIC         | 2235           | 4   | 1.79     | 1       | 0.45     | 0         | 0.00         | 0           | 0.00     | 5     | 2.24       |
| CAUCASIAN             | 62548          | 250 | 4.00     | 73      | 1.17     | 4         | 0.06         | 0           | 0.00     | 327   | 5.23       |
| FILIPINO              | 4329           | 6   | 1.39     | 2       | 0.46     | 0         | 0.00         | 0           | 0.00     | 8     | 1.85       |
| HISPANIC              | 229098         | 570 | 2.49     | 155     | 0.68     | 8         | 0.03         | 1           | 0.004    | 734   | 3.20       |
| KOREAN                | 246            | 1   | 4.07     | 0       | 0.00     | 0         | 0.00         | 0           | 0.00     | 1     | 4.07       |
| NO VALID DATA/UNKNOWN | 38723          | 96  | 2.48     | 20      | 0.52     | 4         | 0.10         | 0           | 0.00     | 120   | 3.10       |
| SAMOAN                | 108            | 0   | 0.00     | 1       | 9.26     | 0         | 0.00         | 0           | 0.00     | 1     | 9.26       |
| VIETNAMESE            | 680            | 1   | 1.47     | 0       | 0.00     | 0         | 0.00         | 0           | 0.00     | 1     | 1.47       |

In reviewing the above data solely by membership ratios (per 1000 members), the Samoan population would be the highest with PQIs. However, in reviewing raw data the volumes are not statistically valid. Only statistically valid volumes per ethnic group are Caucasian, African American, Hispanic, and no valid data. Of these groups, the top one is Caucasian. Most cases were level 0's with no quality-of-care issue being identified. There was a low volume of level 2 cases and no trends or concerns to address at this time. We will continue monitoring for any trends.