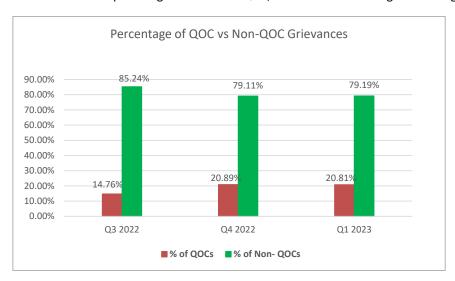

|         | Grievances Closed as QOCs | Closed as Non-QOCs |
|---------|---------------------------|--------------------|
| Q3 2022 | 530                       | 3062               |
| Q4 2022 | 622                       | 2356               |
| Q1 2023 | 659                       | 2507               |

For Q1 2023, we closed a total of 3166 Grievances of which 659 (20.81%) were classified as Quality-of-Care (QOC) Grievances. There was no significant change identified in volume compared to previous quarter. We will continue to monitor for any trends.

The above chart represents a comparison of total Grievances Closed and QOC classifications Closed per 1000 KHS members. The QOC grievances closed per 1000 members data is consistent with volume of QOCs closed presented in the before graph. There are no current trends identified. We'll continue to monitor.