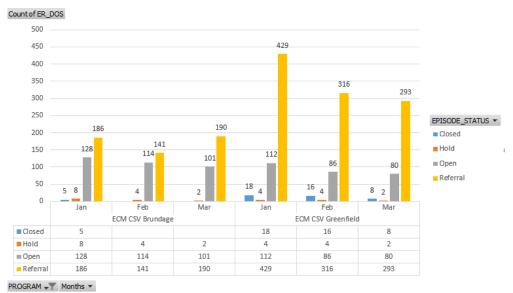

#### **Enhanced Case Management Reports**

19) Enhanced Case Management Program Report Q1 2023 - APPROVE

ADJOURN MEETING TO THURSDAY, SEPTEMBER 21, 2023 @ 7:00 A.M.