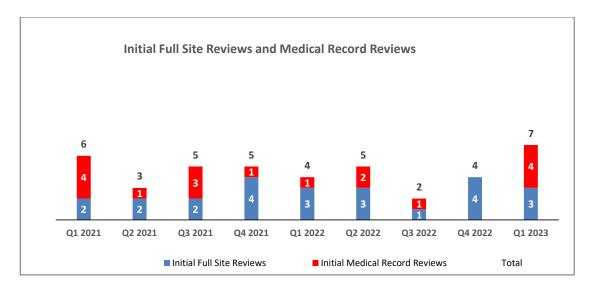

### A. Initial Facility Site Review and Medical Record Review Results:

The number of initial site and medical record reviews is determined by the number of new providers requesting to join KHS' provider network. There were 3 IFSRs and 4 IMRRs completed in Q1 of 2023.