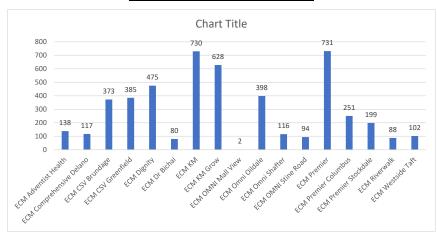

#### **Enhanced Case Management Reports**

19) Enhanced Case Management Program Report Q1 2023 - APPROVE

ADJOURN MEETING TO THURSDAY, SEPTEMBER 21, 2023 @ 7:00 A.M.