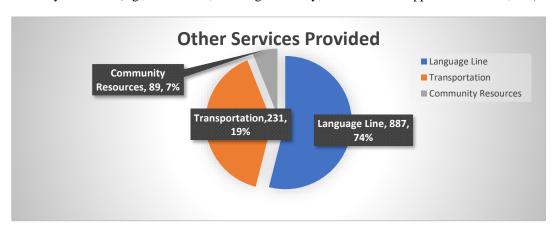

# **Graph 10: Care Management and Coordination Services**

The graph illustrates the various types of care management and coordination services provided to members. These services include schedule physician appointments, appointment reminder calls, medication reviews, and develop plans of care. The member's challenges/barriers with their care are presented in the interdisciplinary care team (ICT) to obtain guidance from the team.





#### **Graph 11: Other Services Provided to Members**

Other services that are available to the members include language line for language interpreting and translation service; transportation services to get to their medical appointments; and referral to various community resources (e.g., Food Bank, Housing Authority, and In Home Supportive Services, etc.).



#### **Graph 12: Seniors and Persons with Disabilities (SPDs)**

SPD Members are identified for Complex Case Management using the John Hopkins Adjusted Clinical Groups (ACG) Predictive Modeler, Health Risk Assessments and other sources including member requests and outside and internal requests. This allows KHS to identify populations with similar characteristics and develop targeted interventions. The ACG Modeler is run monthly to identify members at risk of hospitalizations in six (6) months and members with the greatest need for health intervention or care management. These members are enrolled in complex care management. Members with multiple co-morbidities are identified and referred to KHS specialty programs and services.

The SPD population represents a total of 738 (38%) of the C