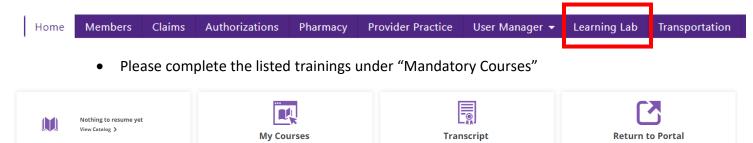

• Go to https://www.kernfamilyhealthcare.com/

Everything currently assigned to you

- Click on "Provider Portal"
- Enter your Username and Password
- Click on "Learning Lab"

View Transe

Click here to return to the KHS Provider Porta