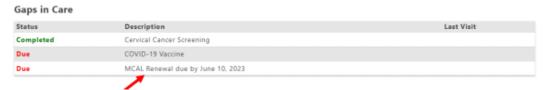

Providers can determine if a member is due for their Medi-Cal Renewal by logging into the KFHC Provider Portal, under the member eligibility tab. Please follow the steps below:

- 1. Go to www.kernfamilyhealthcare.com
- 2. Click on "Provider Portal"
- 3. Enter your username and password
- 4. Click on "Members"
- 5. Enter member information
- 6. The screenshot below demonstrates what the Gap in Care section will look like for a member who has not completed their Medi-Cal renewal.