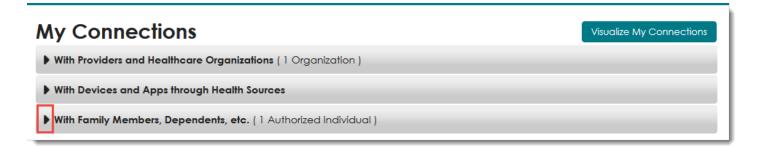

The "Connections" window will open. Click on the arrow to open 'With Family Members, Dependents, etc.'

In the box that pops up, click on "Full Access Authorized Individual" (if you want the proxy to be able to conduct actions through your FollowMyHealth UHR on your behalf) or "Read Only Authorized Individual" (if you only want the proxy to be able to see what is in your UHR), then fill out all the information in the box. Make sure you select something that you'll remember for the security code, as you will need this to link the accounts.