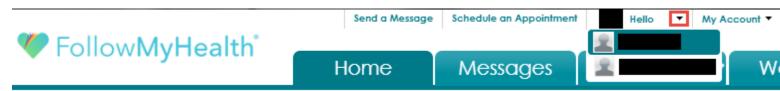

When you receive the proxy access invite (via email), click on the link and sign into *the recipient's* FollowMyHealth UHR, then follow the steps to complete the proxy access setup. Once it is connected, there will be a drop-down with your name along the top bar of the site (see image below). This is where you select whose information you are viewing.