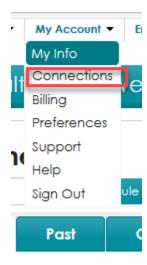

## Set Up Adult-to-Adult Authorized Individual/Proxy Access

Last Updated: Nov 15, 2019 03:15PM CST

FollowMyHealth® Universal Health Record (UHR) allows for adult-to-adult authorized user/proxy access without any need to contact an organization *pending that both individuals already have existing FollowMyHealth Universal Health Records*. To achieve this shared access, click on "My Account" in the top right corner, then select "Connections" from the drop-down list.