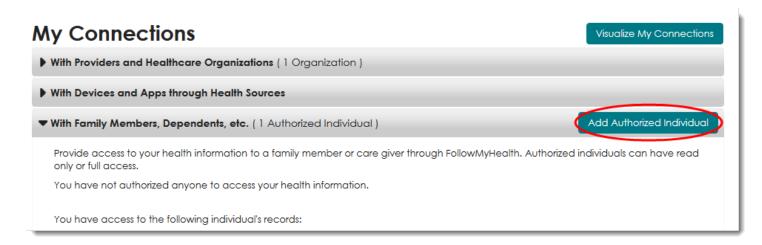

The "Connections" window will open. Click on the arrow to open 'With Family Members, Dependents, etc.'

In the box that pops up, click on "Full Access Authorized Individual" (if you want the proxy to be able to conduct actions through your FollowMyHealth UHR on your behalf) or "Read Only Authorized Individual" (if you only want the proxy to be able to see what is in your UHR), then fill out all the information in the box. Make sure you select something that you'll remember for the security code, as you will need this to link the accounts.

| Add Authorized Individual                                                                                                                                                                                                                                                                                              |                                   |
|------------------------------------------------------------------------------------------------------------------------------------------------------------------------------------------------------------------------------------------------------------------------------------------------------------------------|-----------------------------------|
| Allow someone to access your FollowMyHealth record. Full access allows them to view and edit information, schedule appointments, and communicate with your providers on your behalf. Read only access only allows them to view your records. They will not be able to make changes or communicate with your providers. |                                   |
| Read Only Authorized Individual                                                                                                                                                                                                                                                                                        | Full Access Authorized Individual |
| First Name:                                                                                                                                                                                                                                                                                                            | Last Name:                        |
|                                                                                                                                                                                                                                                                                                                        |                                   |
| Relationship to You:                                                                                                                                                                                                                                                                                                   | Email Address:                    |
| None ▼                                                                                                                                                                                                                                                                                                                 |                                   |
|                                                                                                                                                                                                                                                                                                                        |                                   |
| Country:                                                                                                                                                                                                                                                                                                               | Telephone Number:                 |
| United States ▼                                                                                                                                                                                                                                                                                                        | ■ ▼                               |
| Street Address 1:                                                                                                                                                                                                                                                                                                      | City:                             |
|                                                                                                                                                                                                                                                                                                                        |                                   |
| Street Address 2:                                                                                                                                                                                                                                                                                                      | State:                            |
|                                                                                                                                                                                                                                                                                                                        | Alaska ▼                          |
|                                                                                                                                                                                                                                                                                                                        | Zip Code:                         |
|                                                                                                                                                                                                                                                                                                                        |                                   |
|                                                                                                                                                                                                                                                                                                                        |                                   |
| FollowMyHealth will send an invitation email to the address listed above. The authorized individual will be prompted to enter the invitation code entered below to complete the process. Please share the invitation code with your authorized individual.                                                             |                                   |
| Invitation Code:                                                                                                                                                                                                                                                                                                       |                                   |
|                                                                                                                                                                                                                                                                                                                        |                                   |
|                                                                                                                                                                                                                                                                                                                        |                                   |
|                                                                                                                                                                                                                                                                                                                        | Send Invite Cancel                |
|                                                                                                                                                                                                                                                                                                                        | Seria invite Cancel               |