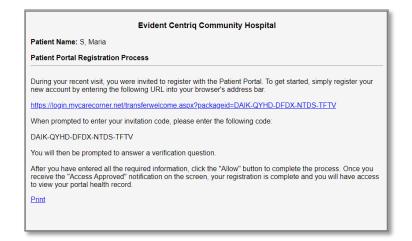

## A Patient's Guide: Self-Registration in MyCareCorner

The MyCareCorner (MCC) patient portal provides patients with access to their electronic health record. You, as the patient, can self-register for the MyCareCorner patient portal by going to <u>MyCareCorner.net</u> and creating an account. Once you have an account, you will need an invitation code (as seen in Step 8 in the Self-Registration section) to access your health record and those of your family members. Contact your healthcare provider (hospital or clinic) to request a registration invitation for MyCareCorner.