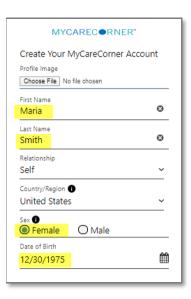

3. The Create Account screen is displayed.

4. Enter your First Name, Last Name, Sex, and Date of Birth.

5. Scroll down and enter an email address and create a password that will be used to log in to this account. Then, enter the characters you see in the field provided.