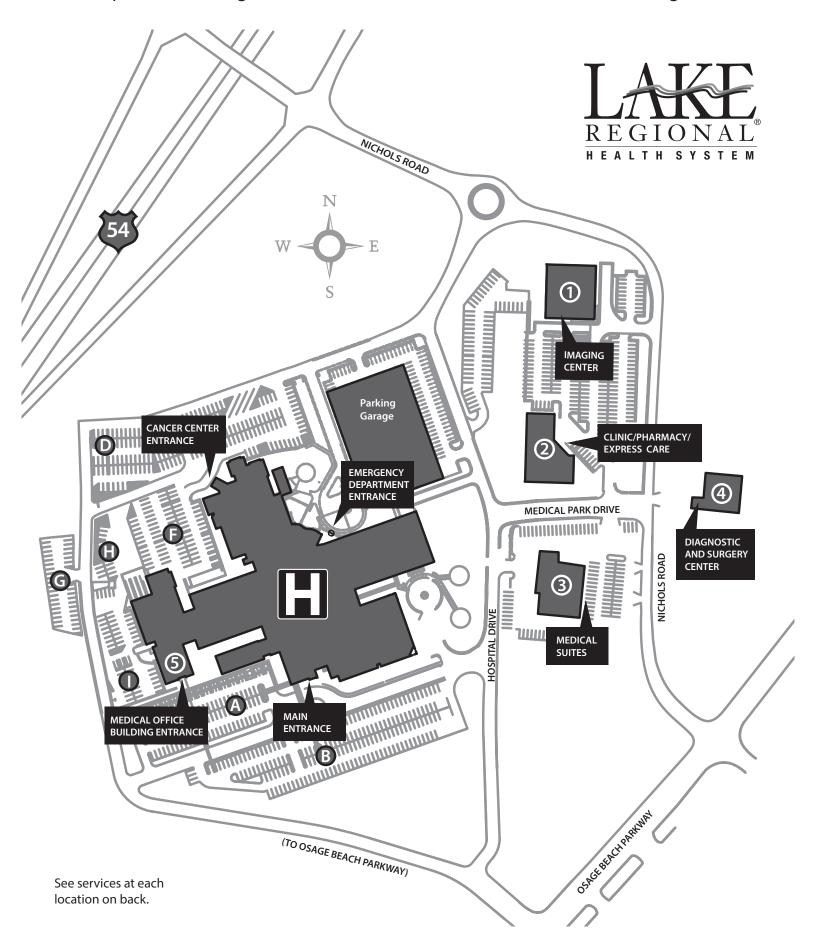

# Lake Regional Health System | Campus Map

54 Hospital Drive, Osage Beach, MO 65065 • 573-348-8000 • www.lakeregional.com

## Lake Regional Hospital

Lake Regional Cancer Center

Lake Regional Cardiovascular-Thoracic Surgery, Specialty Suite, Second Floor

Lake Regional Endocrinology, Specialty Suite, Second Floor

Lake Regional Heart and Vascular, Specialty Suite, Second Floor

Lake Regional Sleep Medicine, Suite G, Third Floor

Lake Regional Wound Healing Center, First Floor

## Building 1 – Lake Regional Imaging Center

Lake Regional Arthritis and Rheumatism

Lake Regional Imaging Center

Lake Regional Neurology

Lake Regional Orthopedics

Lake Regional Podiatry

## Building 2 - Osage Beach Medical Park

Lake Regional Clinic - Osage Beach

Lake Regional Pharmacy

Lake Regional Express Care

## **Building 3** – Lake Regional Medical Suites

Lake Regional ENT & Audiology, Suite 301

Lake Regional Gastroenterology, Suite 201

Lake Regional Urology, Suite 401

#### Building 4 – Lake Regional Diagnostic and Surgery Center

#### Building 5 – Michael E. Henze Medical Office Building

Lake Regional General Surgery, Suite 205

Lake Regional Nephrology, Suite 205

Lake Regional Obstetrics and Gynecology, Suite 201

Lake Regional Occupational Medicine, Suite 102

Lake Regional Pulmonology, Suite 213