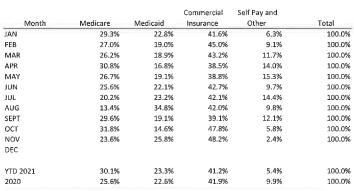

0% |
| APR      | 36.0%    | 30.3%    | 25.9%      | 7.8%         | 100.0% |
| MAY      | 33.3%    | 29.6%    | 27.1%      | 9.9%         | 100.0% |
| JUN      | 32.3%    | 30.3%    | 29.3%      | 8.1%         | 100.0% |
| JUL      | 32.4%    | 31.1%    | 27.0%      | 9.6%         | 100.0% |
| AUG      | 27.2%    | 34.3%    | 30.1%      | 8.3%         | 100.0% |
| SEPT     | 32.6%    | 32.7%    | 26.1%      | 8.6%         | 100.0% |
| OCT      | 34.7%    | 29.0%    | 31.0%      | 5.3%         | 100.0% |
| NOV      | 30.2%    | 31.7%    | 33.6%      | 4.4%         | 100.0% |
| DEC      |          |          |            |              |        |
| YTD 2021 | 32.5%    | 30.8%    | 28.9%      | 7.9%         | 100.0% |
| 2020     | 29.8%    | 31.9%    | 29.4%      | 8.9%         | 100.0% |













|           | AR Balance Trend |            |            |            |            |            |          |  |  |  |  |
|-----------|------------------|------------|------------|------------|------------|------------|----------|--|--|--|--|
|           | 2016             | 2017       | 2018       | 2019       | 2020       | 2021       | % Change |  |  |  |  |
| January   | 12,362,446       | 13,660,199 | 16,931,510 | 19,428,531 | 26,540,403 | 29,542,976 | 11%      |  |  |  |  |
| February  | 14,494,028       | 14,529,841 | 16,911,324 | 19,146,130 | 28,567,785 | 30,120,411 | 5%       |  |  |  |  |
| March     | 20,600,695       | 15,115,376 | 14,989,166 | 19,513,147 | 26,130,696 | 31,816,016 | 22%      |  |  |  |  |
| April     | 20,487,742       | 15,752,955 | 15,852,894 | 19,69