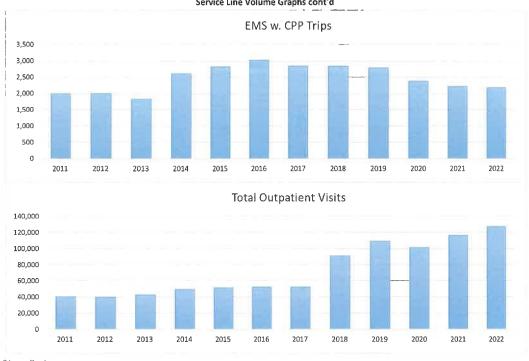

-------|-------|-------|-------|-------|-------|-------|--------|
| Hospital Gross Revenue by Payor | 2016  | 2017  | 2018  | 2019  | 2020  | 2021* | Budget |
| Medicare                        | 31.8% | 33.3% | 31.4% | 31.5% | 29.7% | 32.5% | 30.9%  |
| Medicaid                        | 36.0% | 32.1% | 32.3% | 31.8% | 32.1% | 30.8% | 32.1%  |
| Insurance                       | 25.3% | 26.7% | 28.2% | 28.6% | 29.0% | 28.9% | 28.6%  |
| Self Pay                        | 6.9%  | 8.0%  | 8.1%  | 8.1%  | 9.2%  | 7.9%  | 8.5%   |
| Total                           | 100%  | 100%  | 100%  | 100%  | 100%  | 100%  | 100%   |

<sup>\*</sup>Annualized







Service Line Volume Graphs
Service Line Volume Graphs cont'd









Service Line Volume Graphs cont'd





Service Line Volume Graphs cont'd





Service Line Volume Graphs cont'd **Physical Therapy Visits** 16,000 14,000 12,000 10,000 8,000 6,000 4,000 2,000 Speech Therapy Visits 3,500 3,000 2,500 2,000 1,500 1,000 Occupational Therapy Visits 3,000 2,500 2,000 1,500 1,000 

























Financial Trends cont'd





#### Financial Trends cont'd



12.00 10.00 8.00 6.00 4.00 2.00 2012 2013 2014 2015 2016 2017 2018 2019 2020 2021\* 2022 Budget

- \* Patients
- \* Employees
- Medical Staff
- \* Quality
- \* Services
- \* Financial Stewardship

Vision



Mission:

To improve the health of our community.

- \* Accountability
- \* Service
- \* Promote Teamwork
- \* Integrity
- \* Respect
- \* Excellence

Values

#### Those We Serve

Rehabilitation Services Joe Ashton

> Laboratory Susan Miklas - *Infection Control*

Diagnos