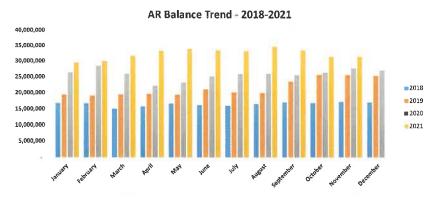

## VI. FINANCIAL STEWARDSHIP

A. Review Financial Reports for November 2021 (Attachment U)
Action Requested – Financial Reports

David

B. Review 2022 Operating and Capital Budgets (Attachment V)
Action Requested – 2022 Operating and Capital Budget