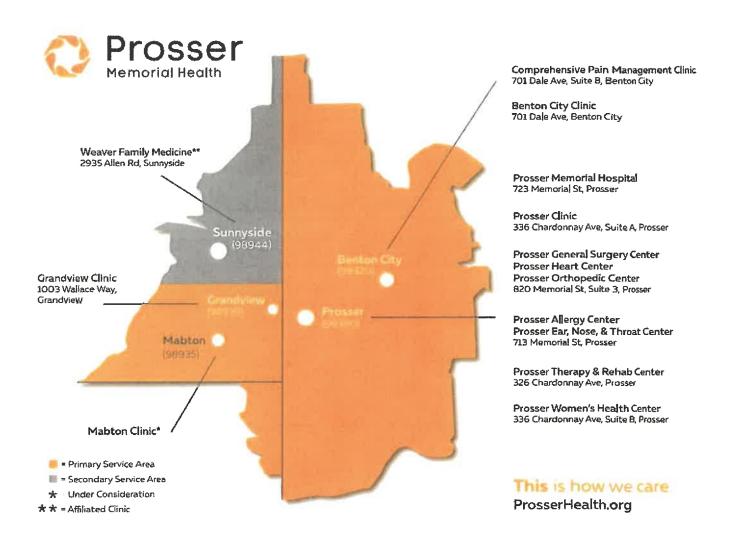

r the phone, greet them at check-in, follow up with their questions and concerns, and at the time they receive a statement from PMH.

### Primary & Secondary Service Area:

The hospital's service area includes the communities of Prosser, Mabton, Sunnyside, Benton City and Grandview in the heart of South-Central Washington's wine country. The obesity rate is considerably higher than the state average in this area, and not surprisingly, so is the rate of diabetes.

Continued growth in the primary service area is expected in the next three years with the largest increases seen among residents 65 years and older. Our secondary service area continues to expand into the Yakima area with the Astria Health clinics closing, the hospital closing and re-structure at Yakima Valley Memorial Hospital.



### Who is the competition?

Prosser Memorial Health's major competitors are Astria Sunnyside Hospital and Astria Health Centers located in Sunnyside and Grandview. While Kadlec Medical Center and Clinics and Trios Medical Center are considered competition with primary care and some specialty service lines we do have strong partnerships with these facilities and transfer our patients to them when a higher level of care is needed.

In 2022, our strategy is to continue to take market-share away from the Astria Health system as it struggles with retaining providers, financial stability, and plummeting patient satisfaction. We will continue to market aggressively in the Yakima area with our Joint Replacement program, Orthopedics, Urology, ENT / Allergy, Dermatology, our Digestive Health Cent