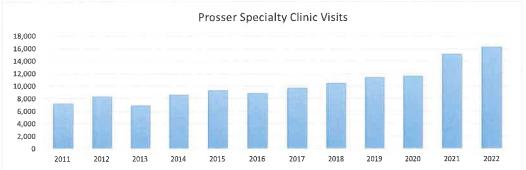

|       |       |       |       | 2022   |
|---------------------------------|-------|-------|-------|-------|-------|-------|--------|
| Hospital Gross Revenue by Payor | 2016  | 2017  | 2018  | 2019  | 2020  | 2021* | Budget |
| Medicare                        | 31.8% | 33.3% | 31.4% | 31.5% | 29.7% | 32.5% | 30.9%  |
| Medicaid                        | 36.0% | 32.1% | 32.3% | 31.8% | 32.1% | 30.8% | 32.1%  |
| Insurance                       | 25.3% | 26.7% | 28.2% | 28.6% | 29.0% | 28.9% | 28.6%  |
| Self Pay                        | 6.9%  | 8.0%  | 8.1%  | 8.1%  | 9.2%  | 7.9%  | 8.5%   |
| Total                           | 100%  | 100%  | 100%  | 100%  | 100%  | 100%  | 100%   |

<sup>\*</sup>Annualized







Service Line Volume Graphs
Service Line Volume Graphs cont'd









Service Line Volume Graphs cont'd





Service Line Volume Graphs cont'd





Service Line Volume Graphs cont'd **Physical Therapy Visits** 16,000 14,000 12,000 10,000 8,000 6,000 4,000 2,000 Speech Therapy Visits 3,500 3,000 2,500 2,000 1,500 1,000 Occupational Therapy Visits 3,000 2,500 2,000 1,500 1,000 

























Financial Trends cont'd





#### Financial Trends cont'd



12.00 10.00 8.00 6.00 4.00 2.00 2012 2013 2014 2015 2016 2017 2018 2019 2020 2021\* 2022 Budget

- \* Patients
- \* Employees
- Medical Staff
- \* Quality
- \* Services
- \* Financial Stewardship

Vision



Mission:

To improve the health of our community.

- \* Accountability
- \* Service
- \* Promote Teamwork
- \* Integrity
- \* Respect
- \* Excellence

Values

#### Those We Serve

Rehabilitation S