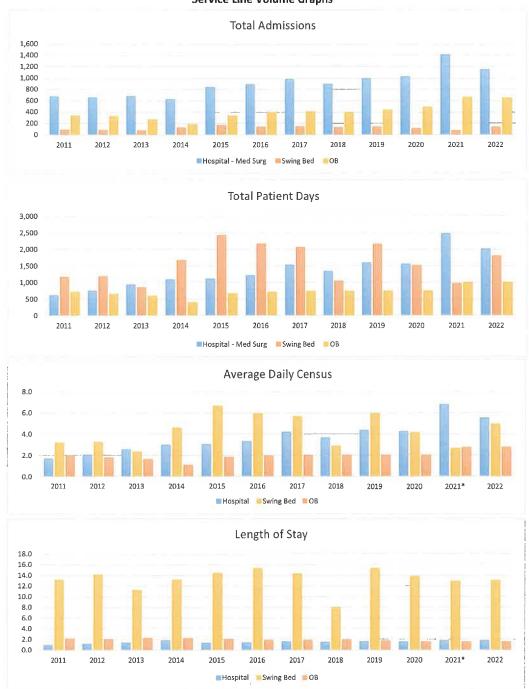

#### III. QUALITY

A. Hospital Comparison (Attachment FF)

Kristi

**B.** Question and Answer

ALL

- 1. 2022 PMH Operating and Capital Budgets (Attachment V)
- 2. 2022 PMH Strategic Plan (Attachment A)
- 3. 2022 PMH Medical Staff Model and Provider Recruitment/Retention Plan (Attachment N)
- 4. 2022 PMH Marketing Plan (Attachment B)