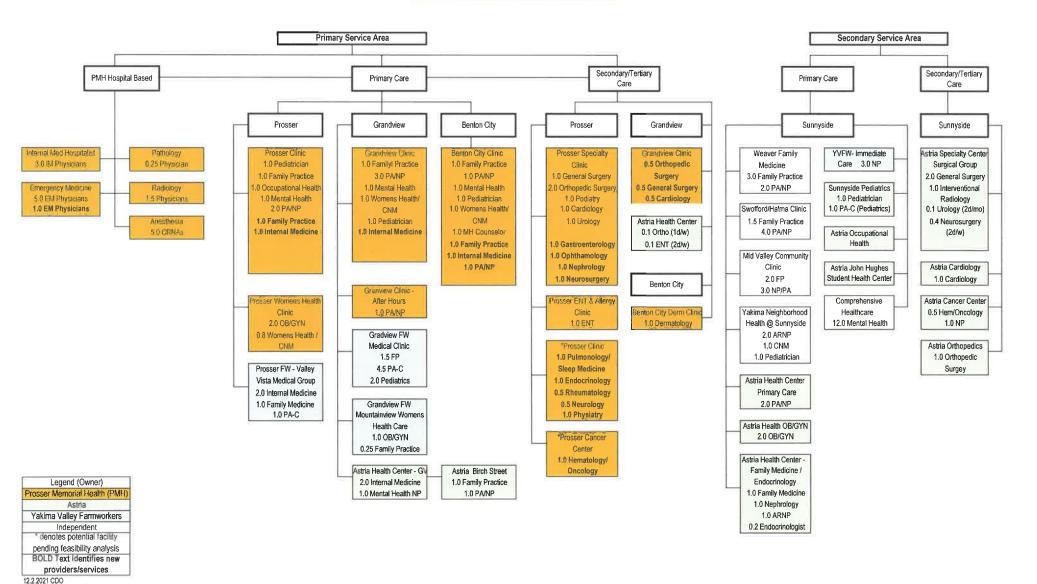

The Cooper Model (which indicates the number of providers by specialty that a community can financially support) was used to identify the physician needs for the communities based on a 100% market share goal; and
- 4. For each community, the provider shortfall is noted. From this evidence-based data, the recruitment plan can begin which will drive our strategic planning and budgeting.

As you review this Medical Staff Model and Provider Recruitment Plan, you will note the obvious: we have plenty of work to continue. If you have any questions, comments or suggestions for improvement, please contact us. We welcome your input in the process as we work together to design the future Prosser Memorial Health.



#### PROSSER MEMORIAL HEALTH

Medical Staff Recruitment /Succession Model 2017-2024



#### PMH MEDICAL STAFF RECRUITMENT & SUCCESSION PLAN BY LOCATION AND FISCAL YEAR 2021-2024

|                                   | FY 2021 |                                |
|-----------------------------------|---------|--------------------------------|
| Internal Medicine/Family Practice | 1.0     | Benton City Clinic             |
| Dermatology - NYLANDER            | 1.0     | Benton City Dermatology Clinic |
| Pediatrics – PROCTOR              | 1.0     | Grandview Clinic               |
| Pediatrics - COOKS                | 1.0     | Prosser Clinic                 |
| Mental Health Counselor - PETERS  | 1.0     | Benton City Clinic             |
| PA – PARKS                        | 1.0     | Grandview Clinic               |
| NP – GLOVER                       | 1.0     | Grandview