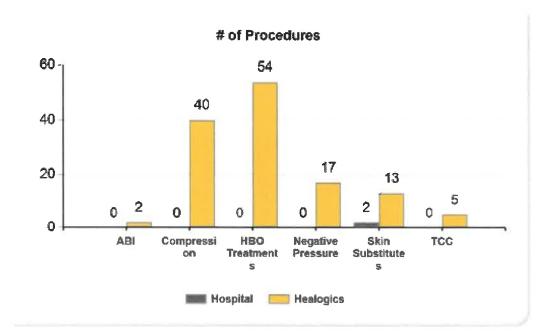

| Net Revenue Comparison(1)      |              |            |
|----------------------------|--------------------------------|--------------|------------|
|                            | Hospital Medicare Patients: 52 |              |            |
| Category                   | Hospital                       | Healogics(2) | Difference |
| Debridement Other \$       | 0                              | 2,119        | (2,119)    |
| Excisional Debridements \$ | 9,641                          | 89,926       | (80,285)   |
| Selective Debridements \$  | 1,164                          | 12,918       | (11,754)   |
| Total Debridements \$      | 10,805                         | 104,964      | (94,158)   |

# Wound Care Specific Procedure

Medicare Only (Excludes Medicare Advantage)



| Rever                | ue Compar                      | ison (1)      | Sell 1     |  |  |  |
|----------------------|--------------------------------|---------------|------------|--|--|--|
| Hospital             | Hospital Medicare Patients: 52 |               |            |  |  |  |
| Category             | Hospital                       | Healogics (2) | Difference |  |  |  |
| Skin Substitutes \$  | 3,708                          | 24,105        | (20,396)   |  |  |  |
| Negative Pressure \$ | *                              | 3,603         | (3,603)    |  |  |  |
| ABI \$               | -                              | 204           | (204)      |  |  |  |
| Compression \$       | -                              | 6,031         | (6,031)    |  |  |  |
| HBO Treatments \$    | -