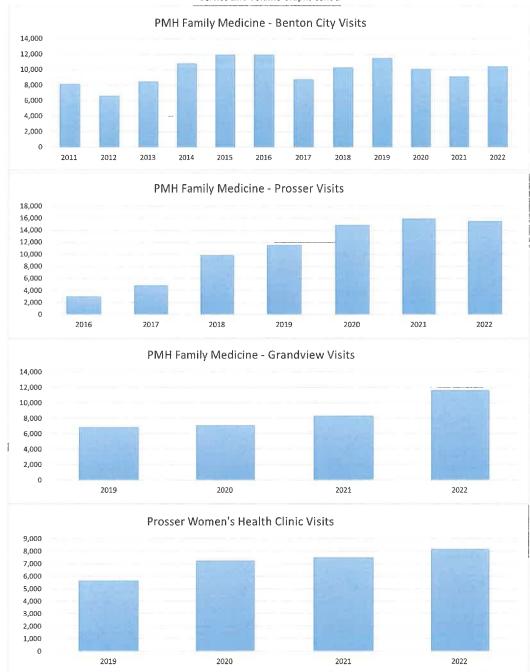

| 2022   |
|---------------------------------|-------|-------|-------|-------|-------|-------|--------|
| Hospital Gross Revenue by Payor | 2016  | 2017  | 2018  | 2019  | 2020  | 2021* | Budget |
| Medicare                        | 31.8% | 33.3% | 31.4% | 31.5% | 29.7% | 32.5% | 30.9%  |
| Medicaid                        | 36.0% | 32.1% | 32.3% | 31.8% | 32.1% | 30.8% | 32.1%  |
| Insurance                       | 25.3% | 26.7% | 28.2% | 28.6% | 29.0% | 28.9% | 28.6%  |
| Self Pay                        | 6.9%  | 8.0%  | 8.1%  | 8.1%  | 9.2%  | 7.9%  | 8.5%   |
| Total                           | 100%  | 100%  | 100%  | 100%  | 100%  | 100%  | 100%   |

<sup>\*</sup>Annualized







Service Line Volume Graphs
Service Line Volume Graphs cont'd









Service Line Volume Graphs cont'd





Service Line Volume Graphs cont'd





Service Line Volume Graphs cont'd **Physical Therapy Visits** 16,000 14,000 12,000 10,000 8,000 6,000 4,000 2,000 Speech Therapy Visits 3,500 3,000 2,500 2,000 1,500 1,000 Occupational Therapy Visits 3,000 2,500 2,000 1,500 1,000 

























Financial Trends cont'd





#### Financial Trends cont'd



12.00 10.00 8.00 6.00 4.00 2.00 2012 2013 2014 2015 2016 2017 2018 2019 2020 2021\* 2022 Budget

- \* Patients
- \* Employees
- Medical Staff
- \* Quality
- \* Services
- \* Financial Stewardship

Vision



Mission:

To improve the health of our community.

- \* Accountability
- \* Service
- \* Promote Teamwork
- \* Integrity
- \* Respect
- \* Excellence

Values

#### Those We Serve

Rehabilitation Services Joe Ashton

> Laboratory Susa