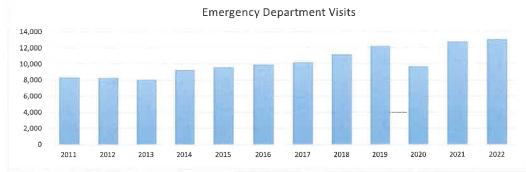

|       |       |       |       |       | 2022   |
|---------------------------------|-------|-------|-------|-------|-------|-------|--------|
| Hospital Gross Revenue by Payor | 2016  | 2017  | 2018  | 2019  | 2020  | 2021* | Budget |
| Medicare                        | 31.8% | 33.3% | 31.4% | 31.5% | 29.7% | 32.5% | 30.9%  |
| Medicaid                        | 36.0% | 32.1% | 32.3% | 31.8% | 32.1% | 30.8% | 32.1%  |
| Insurance                       | 25.3% | 26.7% | 28.2% | 28.6% | 29.0% | 28.9% | 28.6%  |
| Self Pay                        | 6.9%  | 8.0%  | 8.1%  | 8.1%  | 9.2%  | 7.9%  | 8.5%   |
| Total                           | 100%  | 100%  | 100%  | 100%  | 100%  | 100%  | 100%   |

<sup>\*</sup>Annualized







Service Line Volume Graphs
Service Line Volume Graphs cont'd









Service Line Volume Graphs cont'd





Service Line Volume Graphs cont'd





Service Line Volume Graphs cont'd **Physical Therapy Visits** 16,000 14,000 12,000 10,000 8,000 6,000 4,000 2,000 Speech Therapy Visits 3,500 3,000 2,500 2,000 1,500 1,000 Occupational Therapy Visits 3,000 2,500 2,000 1,500 1,000 

























Financial Trends cont'd





#### Financial Trends cont'd



12.00 10.00 8.00 6.00 4.00 2.00 2012 2013 2014 2015 2016 2017 2018 2019 2020 2021\* 2022 Budget

- \* Patients
- \* Employees
- Medical Staff
- \* Quality
- \* Services
- \* Financial Stewardship

Vision



Mission:

To improve the health of our community.

- \* Accountability
- \* Service
- \* Promote Teamwork
- \* Integrity
- \* Respect
- \* Excellence

Values

#### Those We Serve

Rehabilitation