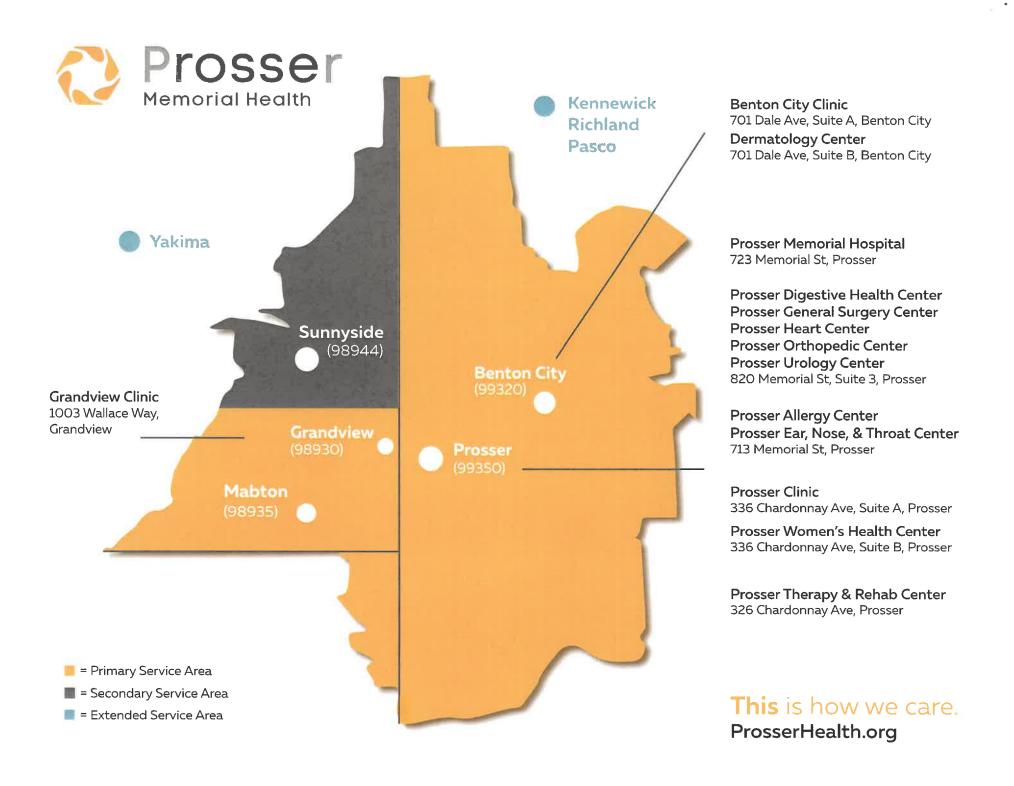

community service area were identified, regardless of affiliations or specialty;
- 3. The Cooper Model (which indicates the number of providers by specialty that a community can financially support) was used to identify the physician needs for the communities based on a 100% market share goal; and
- 4. For each community, the provider shortfall is noted. From this evidence-based data, the recruitment plan can begin which will drive our strategic planning and budgeting.

As you review this Medical Staff Model and Provider Recruitment Plan, you will note the obvious: we have plenty of work to continue. If you have any questions, comments or suggestions for improvement, please contact us. We welcome your input in the process as we work together to design the future Prosser Memorial Health.



#### PROSSER MEMORIAL HEALTH

Medical Staff Recruitment /Succession Model 2017-2024



#### PMH MEDICAL STAFF RECRUITMENT & SUCCESSION PLAN BY LOCATION AND FISCAL YEAR 2021-2024

|                                   | FY 2021 |                                |
|-----------------------------------|---------|--------------------------------|
| Internal Medicine/Family Practice | 1.0     | Benton City Clinic             |
| Dermatology - NYLANDER            | 1.0     | Benton City Dermatology Clinic |
| Pediatrics – PROCTOR              | 1.0     | Grandview Clinic               |
| Pediatrics - COOKS                | 1.0     | Prosser Clinic                 |
| Mental Health Counselor - PETERS  | 1.0     | Benton City Clinic             |
| PA – PARKS                        | 1.0     | Gran