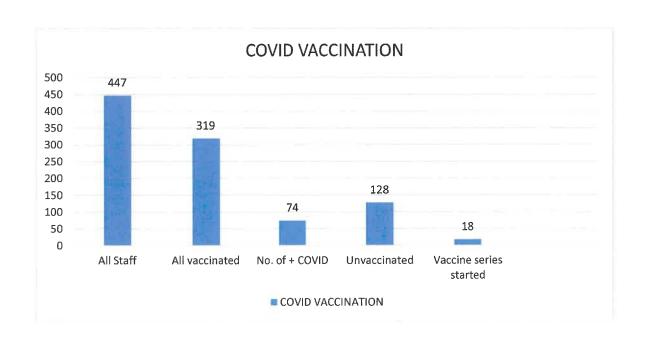

| 252/373 = 67.6% |
|------------------------------------------------|-----------------|
| Unvaccinated/no documentation/1st vaccine only | 121/373 = 32.4% |
|                                                |                 |
| Fully vaccinated Active Medical Staff          | 52/54 = 96.3%   |
| Unvaccinated                                   | 2/54 = 3.7%     |
|                                                |                 |
| Fully vaccinated Contract staff                | 15/20 = 75%     |
| Unvaccinated                                   | 5/20 = 25%      |
|                                                |                 |
| TOTAL FULLY VACCINATED RATE                    | 319/447 = 71.4% |
| TOTAL UNVACCINATED RATE                        | 128/447 = 28.6% |





# **Timeline for Compliance**

|            | ļ         | SEP             | TEM             | BER | !         |    |     |                | OC             | TOE           | ER         |          |            |
|------------|-----------|-----------------|-----------------|-----|-----------|----|-----|----------------|----------------|---------------|------------|----------|------------|
| S          | M         | T               | W               |     | =         | S  | S   | M              | T              | W             | T          | F        | S          |
| ≝4<br>Lact | day for f | ill<br>Seet ebe | 1               | 2   | 3         | 4  | Las | t day for      | J&J or         | second        | shot of    | Pfizer o | or Moderna |
| 5          | 6         | 7               | 8